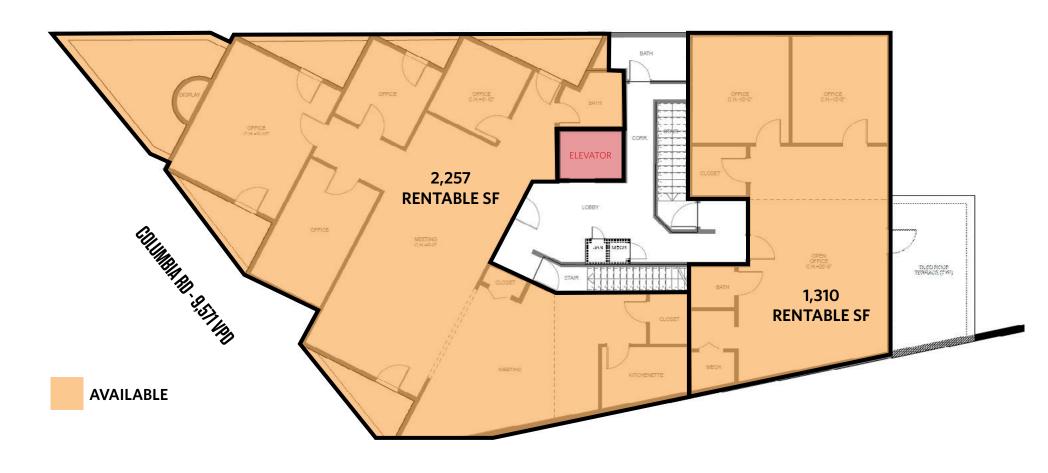

# SITE PLAN 1782 COLUMBIA ROAD 1782 COLUMBIA RO NW, WASHINGTON, DC 20009

## FIRST FLOOR RETAIL

## SECOND FLOOR OFFICE/RETAIL

**3,567 TOTAL SF** 