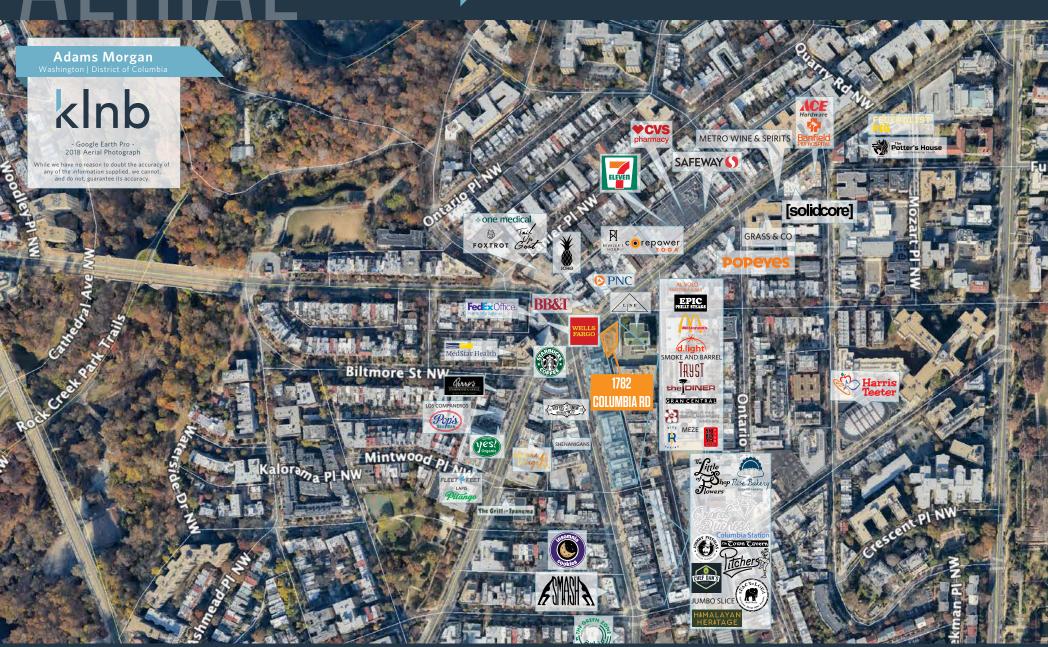

|               |              |  |  |
| \$33,70                           | 07,201 | \$78,245,185 | \$224,266,167 | \$46,982,516 |  |  |
| Average HH Income                 |        |              |               |              |  |  |
| \$195,5                           | 515    | \$185,081    | \$178,228     | \$218,188    |  |  |
|                                   |        |              |               |              |  |  |

### TRAFFIC COUNTS | 2022:

| 8th Street    | 10,531 ADT |
|---------------|------------|
| Columbia Road | 9,571 ADT  |





# SITE PLAN 1782 COLUMBIA ROAD 1782 COLUMBIA RO NW, WASHINGTON, DC 20009

## FIRST FLOOR RETAIL







## SECOND FLOOR OFFICE/RETAIL

**3,567 TOTAL SF** 





## 1782 COLUMBIA ROAD

1782 COLUMBIA RD NW, WASHINGTON, DC 20009







### FOR MORE INFORMATION, PLEASE CONTACT:

### **KELLY ATKINSON**

### **MATT SKALET**

katkinson@klnb.com 202-420-7762

mskalet@klnb.com 202-420-7775

1130 Connecticut Ave NW #600, Washington, DC 20036

### kinb.com





linkedin.com/company/klnb



facebook.com/KLNBCRE

**CLICK TO VIEW PROPERTY WEBSITE** 

While we have no reason to doubt the accuracy of any of the information supplied, we cannot, and do not, guarantee its accuracy. All information should be independently verified prior to a purchase or lease of the property. We are not responsible for errors, omissions, misuse, or misinterpretation of information contained herein and make no warranty of any kind, express or implied, with respect to the property or any other matters.