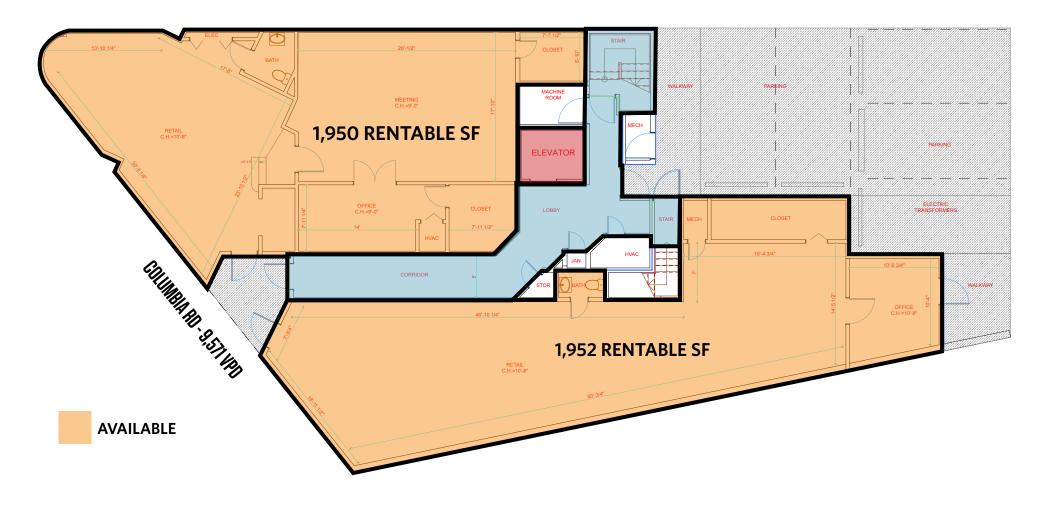

# SITE PLAN 1782 COLUMBIA ROAD 1782 COLUMBIA RO NW, WASHINGTON, DC 20009

## FIRST FLOOR RETAIL

## SECOND FLOOR OFFICE/RETAIL

**3,567 TOTAL SF** 

### **AVAILABLE SPACE**

| SIZE                                 | RATE       | NNN            | DELIVERY                              |
|--------------------------------------|------------|----------------|---------------------------------------|
| 1,950 SF -3,900 SF<br>on First Floor | Negotiable | \$10.60<br>PSF | 2nd Gen Reta<br>(Space can be vented) |
|                                      |            |                | 2nd Gen                               |
| 3,567 SF on Second<br>Floor          | Negotiable | \$10.60<br>PSF | Quasi                                 |
|                                      |            |                | Office/Retail                         |