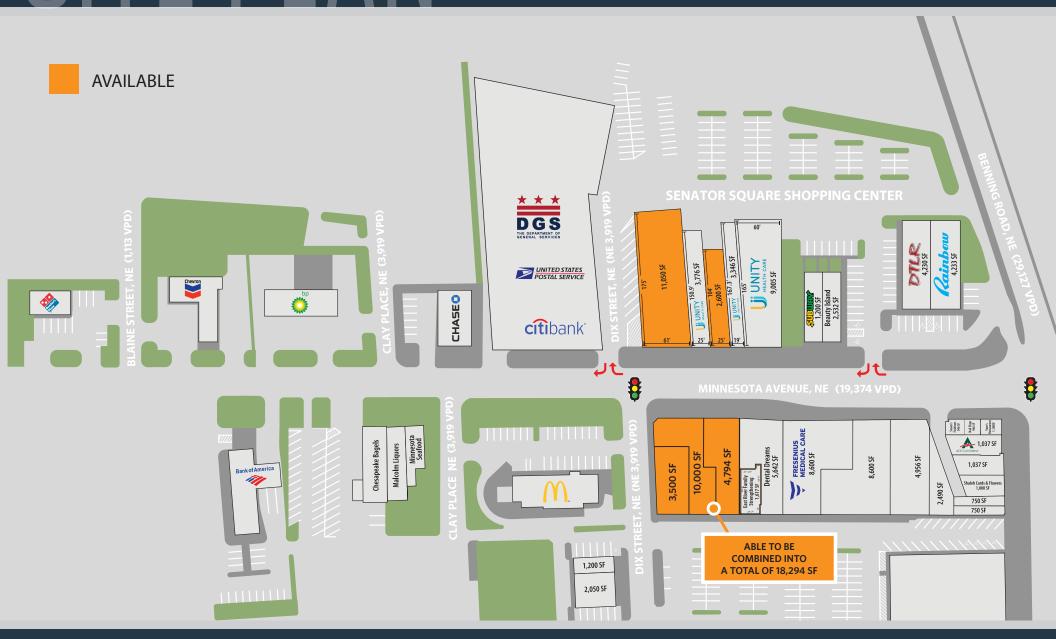

### RETAIL FOR LEASE

- Senator Square Shopping Center acts as a cornerstone for the ongoing evolution within Ward 7 in Northeast Washington, D.C. and is a convenient, accessible locale for neighborhood necessities
- Retail opportunities available along Minnesota Avenue NE (19,374 VPD): 2,600 SF, 3,500 SF, 4,794 SF, 10,000 SF and 11,050 SF spaces available. Up to 18,294 SF available combined corner space at lighted intersection.
- Located adjacent to the new 250,000 SF Department of General Services Headquarters (approx. 700 employees).
- The retail opportunities are located 0.4 miles from the Minnesota Avenue Metro- Orange Line (2,251 daily riders) and 1 mile away from the Benning Road Metro- Blue/Silver Line (2,638 daily riders).
- With priority given to locations in Ward 7 and Ward 8, DC's Food Access Fund Grant will support qualified businesses with capital for tenant improvements related to expansion in order to increase equitable access to fresh, healthy, and affordable food for grocery stores, full service restaurants and fast casual restaurants.

#### PROPERTY HIGHLIGHTS:

2,600 SF, 3,500 SF, 4,794 SF, 10,000 SF and 11,050 SF spaces available. Up to 18,294 SF available combined corner space at lighted intersection.