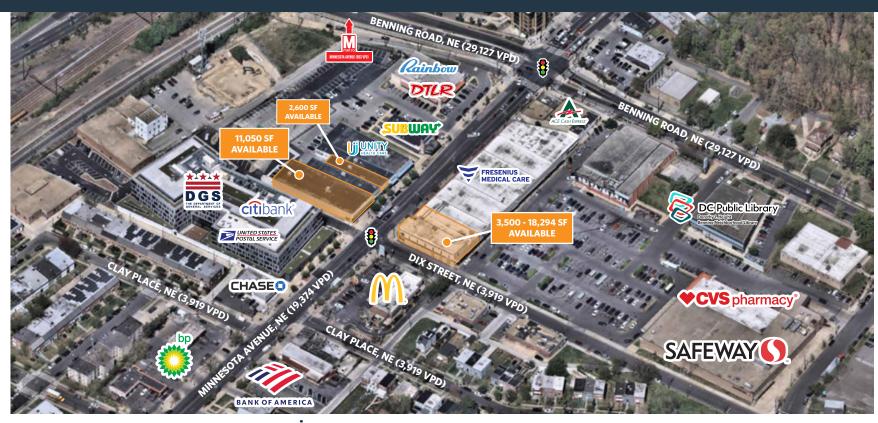

### **NEARBY RETAILERS**

### RETAIL FOR LEASE

- Senator Square Shopping Center acts as a cornerstone for the ongoing evolution within Ward 7 in Northeast Washington, D.C. and is a convenient, accessible locale for neighborhood necessities
- Retail opportunities available along Minnesota Avenue NE (19,374 VPD): 2,600 SF, 3,500 SF, 4,794 SF, 10,000 SF and 11,050 SF spaces available. Up to 18,294 SF available combined corner space at lighted intersection.
- Located adjacent to the new 250,000 SF Department of General Services Headquarters (approx. 700 employees).
- The retail opportunities are located 0.4 miles from the Minnesota Avenue Metro- Orange Line (2,251 daily riders) and 1 mile away from the Benning Road Metro- Blue/Silver Line (2,638 daily riders).
- With priority given to locations in Ward 7 and Ward 8, DC's Food Access Fund Grant will support qualified businesses with capital for tenant improvements related to expansion in order to increase equitable access to fresh, healthy, and affordable food for grocery stores, full service restaurants and fast casual restaurants.

#### PROPERTY HIGHLIGHTS:

2,600 SF, 3,500 SF, 4,794 SF, 10,000 SF and 11,050 SF spaces available. Up to 18,294 SF available combined corner space at lighted intersection.