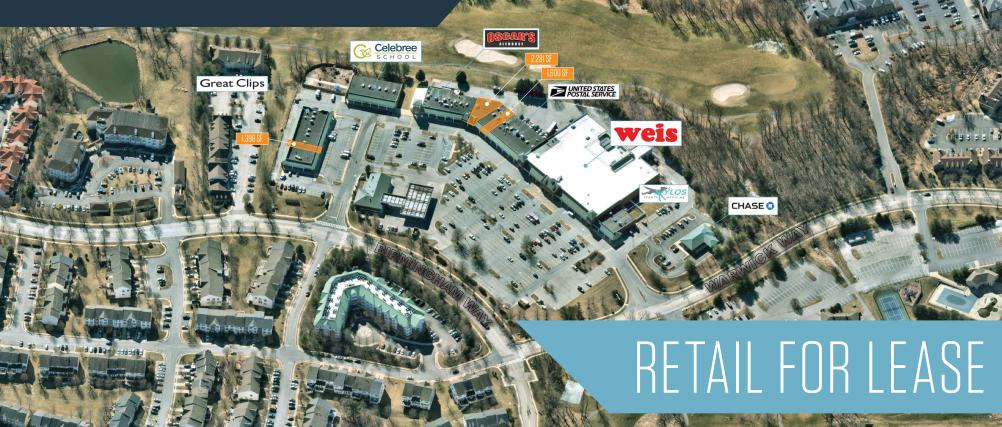

10775 Birmingham Way, Woodstock, MD 21163 **Howard County** 

- 103,000 SF grocery anchored shopping center.
- Available space ranges from 1,398 2,281 SF.
- Center is located in the heart of the residential population and regionally located off I-70 and Marriottsville Road.
- Affluent and educated area demographics.