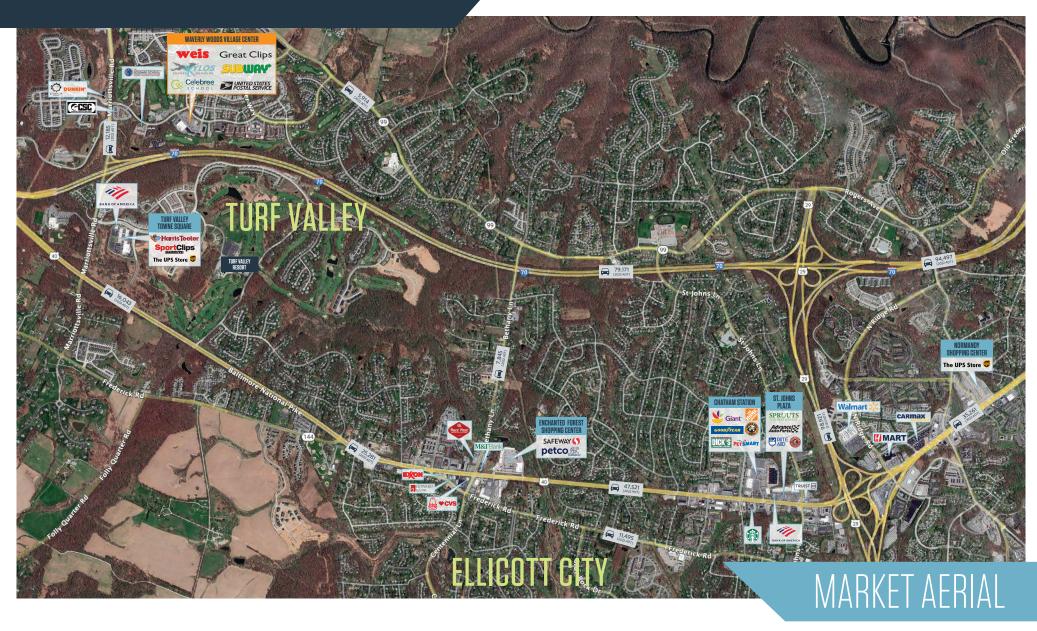

10775 Birmingham Way, Woodstock, MD 21163 **Howard County** 

- 103,000 SF grocery anchored shopping center.
- Available space ranges from 1,398 2,281 SF.
- Center is located in the heart of the residential population and regionally located off I-70 and Marriottsville Road.
- Affluent and educated area demographics.