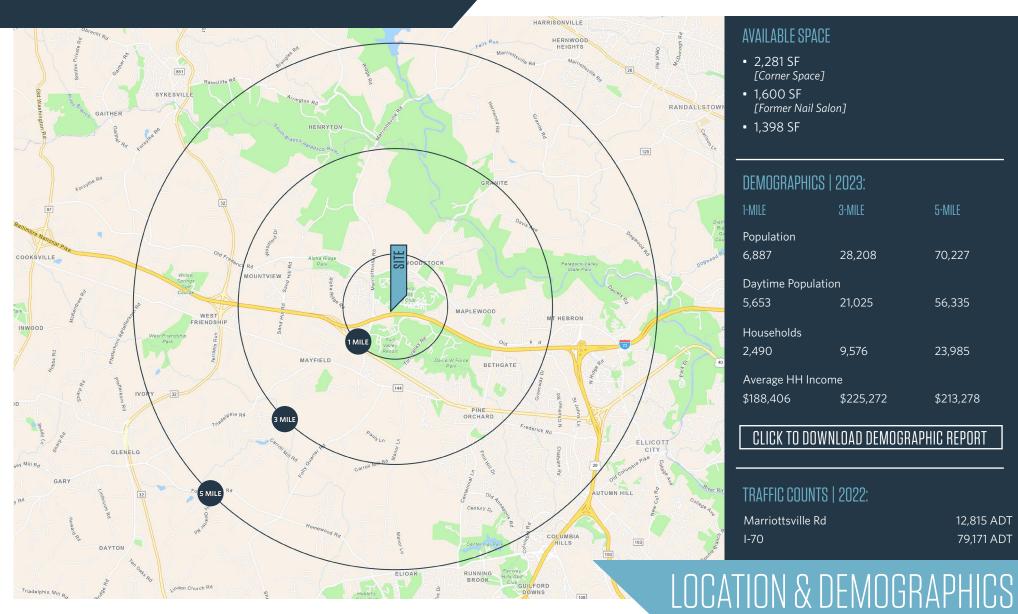

10775 Birmingham Way, Woodstock, MD 21163 **Howard County** 

- 103,000 SF grocery anchored shopping center.
- Available space ranges from 1,398 2,281 SF.
- Center is located in the heart of the residential population and regionally located off I-70 and Marriottsville Road.
- Affluent and educated area demographics.