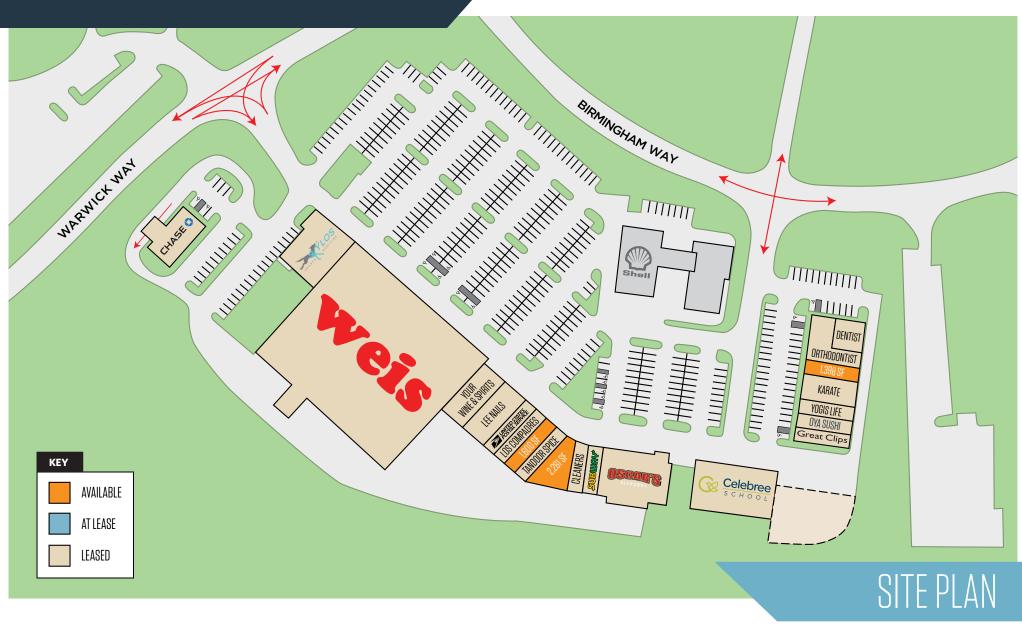

10775 Birmingham Way, Woodstock, MD 21163 **Howard County** 

- 103,000 SF grocery anchored shopping center.
- Available space ranges from 1,398 2,281 SF.
- Center is located in the heart of the residential population and regionally located off I-70 and Marriottsville Road.
- Affluent and educated area demographics.