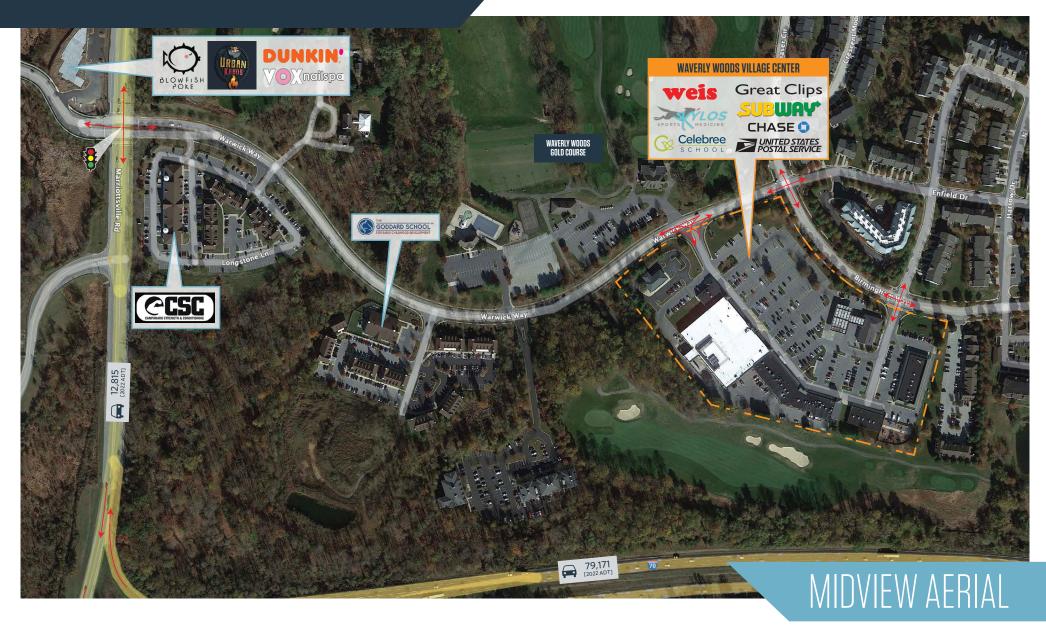

10775 Birmingham Way, Woodstock, MD 21163 **Howard County** 

- 103,000 SF grocery anchored shopping center.
- Available space ranges from 1,398 2,281 SF.
- Center is located in the heart of the residential population and regionally located off I-70 and Marriottsville Road.
- Affluent and educated area demographics.