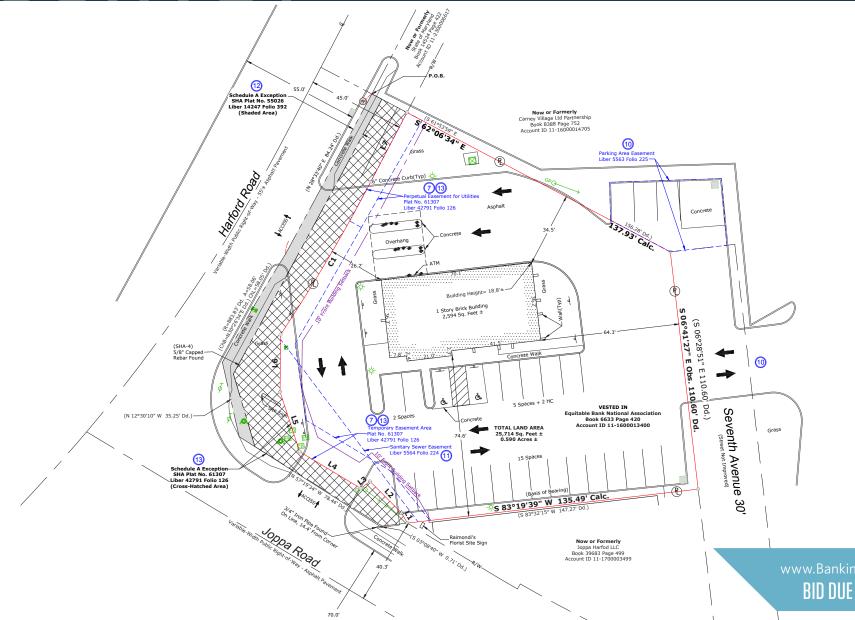

#### www.BankingCentersForSale.com BID DUE DATE : MAY 22, 2024

**CORNER OF E. JOPPA ROAD** 

#### **PROPERTY HIGHLIGHTS**

LAND SIZE 0.59 Acres

**BUILDING SIZE** 2,594 SF

PARKING 22 SPACES + 2 HC **DRIVE-THRU** 3 Lanes

**ZONING** BL - AS

**TRAFFIC COUNTS** Harford Road: 34,173 ADT

\*Building areas provided are estimates only. Purchaser is solely responsible for confirming all building areas prior to purchase and Seller makes no representation as to the accuracy of area listed.