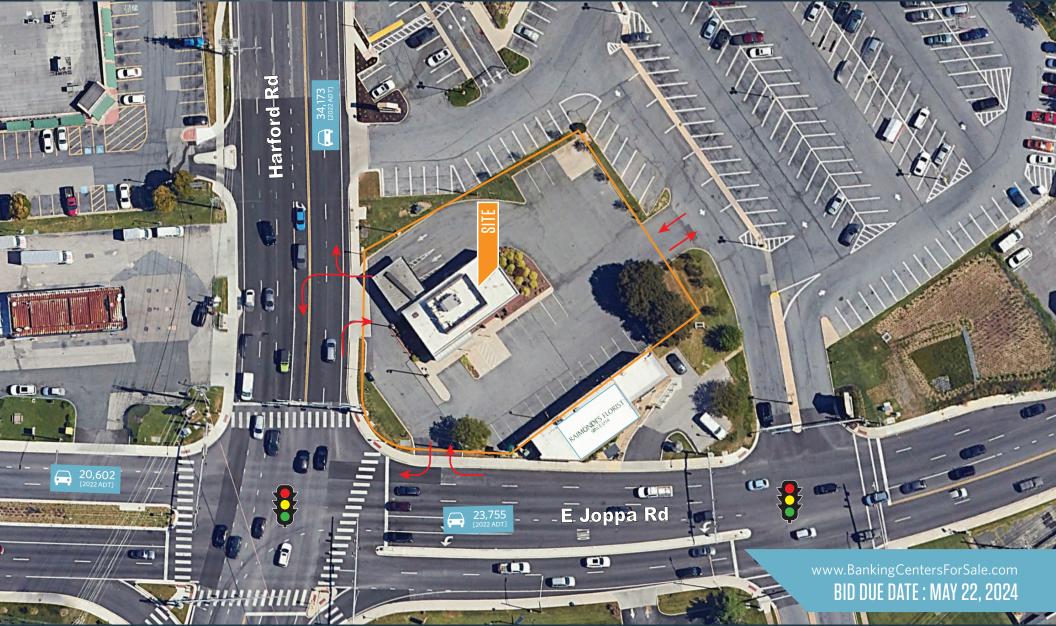

#### **PROPERTY HIGHLIGHTS**

LAND SIZE 0.59 Acres

**BUILDING SIZE** 2,594 SF

PARKING 22 SPACES + 2 HC **DRIVE-THRU** 3 Lanes

**ZONING** BL - AS

**TRAFFIC COUNTS** Harford Road: 34,173 ADT

\*Building areas provided are estimates only. Purchaser is solely responsible for confirming all building areas prior to purchase and Seller makes no representation as to the accuracy of area listed.

#### TRAFFIC COUNTS | 2022:

Harford Road34,173 ADTE Joppa Road23,755 ADT

kInb

PARKVILLE, MD 21234, BALTIMORE COUNTY

PARKVILLE, MD 21234, BALTIMORE COUNTY

RYAN MINNEHANPATRICK MILLERrminnehan@klnb.com | 443-632-2088pmiller@klnb.com | 443-632-2042