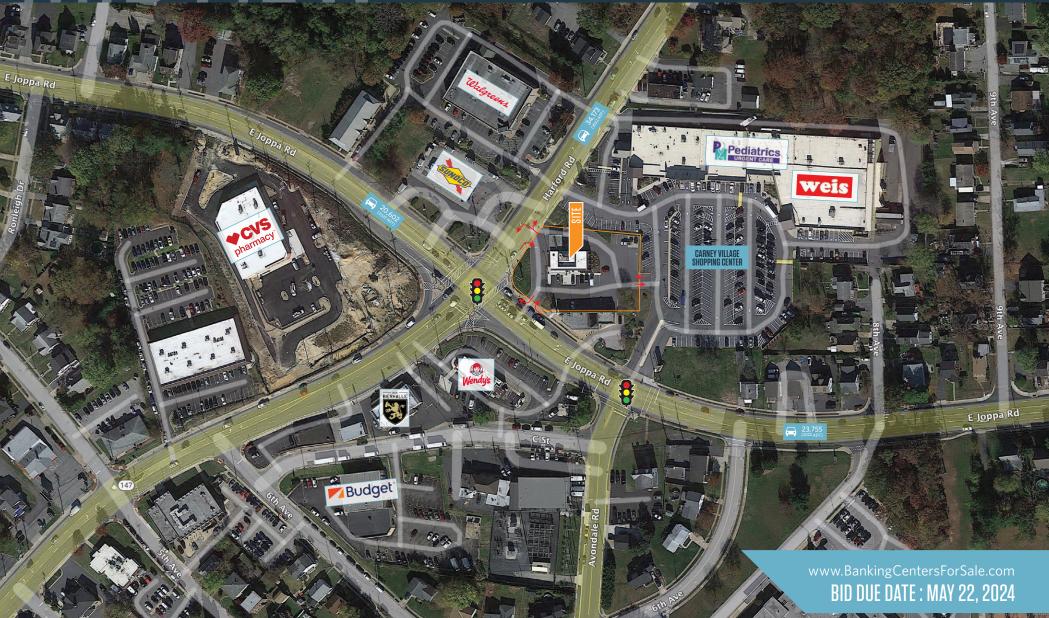

### 9609 HARFORD ROAD

PARKVILLE, MD 21234, BALTIMORE COUNTY

#### TRAFFIC COUNTS | 2022:

Harford Road34,173 ADTE Joppa Road23,755 ADT

kInb

PARKVILLE, MD 21234, BALTIMORE COUNTY

PARKVILLE, MD 21234, BALTIMORE COUNTY

RYAN MINNEHANPATRICK MILLERrminnehan@klnb.com | 443-632-2088pmiller@klnb.com | 443-632-2042