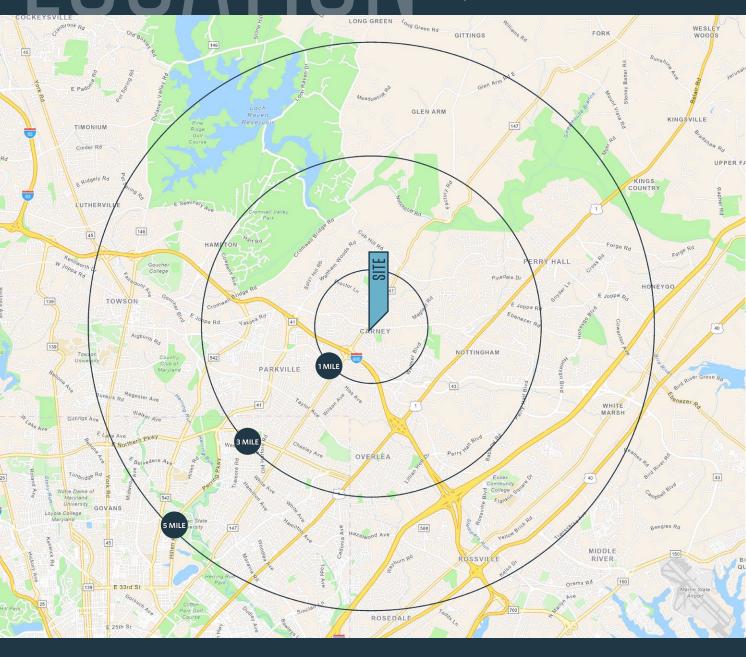

| DEMOGRAPHICS   2023:          |                 |           |
|-------------------------------|-----------------|-----------|
| 1-MILE                        | 3-MILE          | 5-MILE    |
| Population<br>16,883          | 117,495         | 286,697   |
| Daytime Populatic<br>15,580   | n<br>88,954     | 255,438   |
| Households<br>7,482           | 47,746          | 115,356   |
| Average HH Incon<br>\$109,263 | ne<br>\$108,830 | \$107,650 |

#### TRAFFIC COUNTS | 2022:

Harford Road34,173 ADTE Joppa Road23,755 ADT

kInb

PARKVILLE, MD 21234, BALTIMORE COUNTY

PARKVILLE, MD 21234, BALTIMORE COUNTY

RYAN MINNEHANPATRICK MILLERrminnehan@klnb.com | 443-632-2088pmiller@klnb.com | 443-632-2042