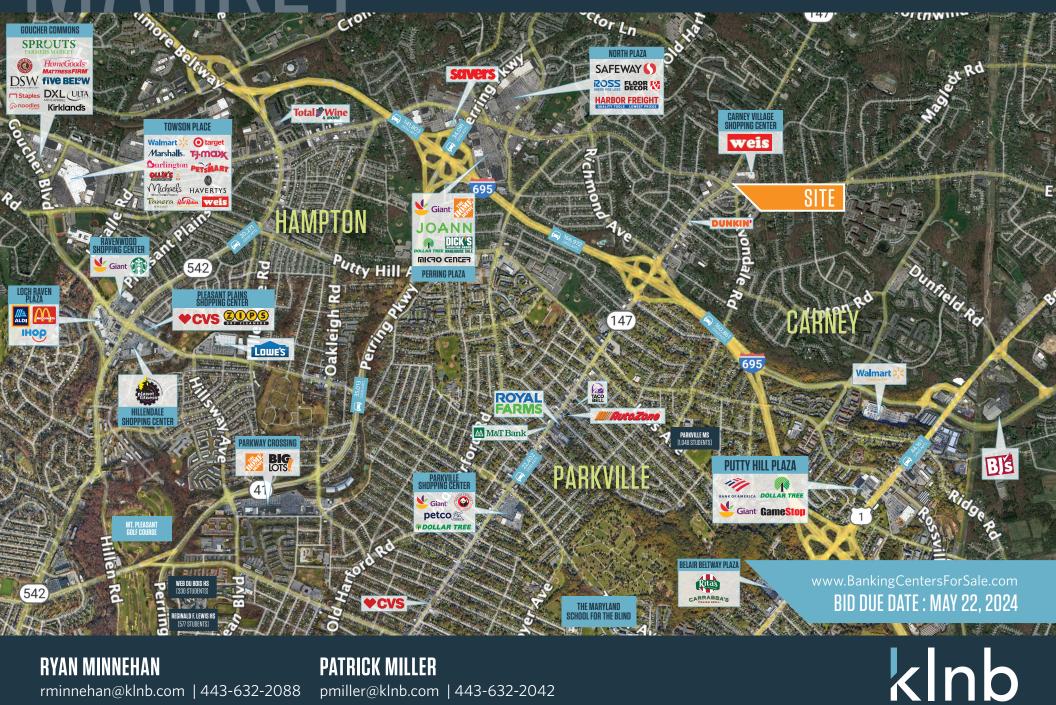

### 9609 HARFORD ROAD

PARKVILLE, MD 21234, BALTIMORE COUNTY

#### TRAFFIC COUNTS | 2022:

Harford Road34,173 ADTE Joppa Road23,755 ADT

kInb

PARKVILLE, MD 21234, BALTIMORE COUNTY

PARKVILLE, MD 21234, BALTIMORE COUNTY

RYAN MINNEHANPATRICK MILLERrminnehan@klnb.com | 443-632-2088pmiller@klnb.com | 443-632-2042