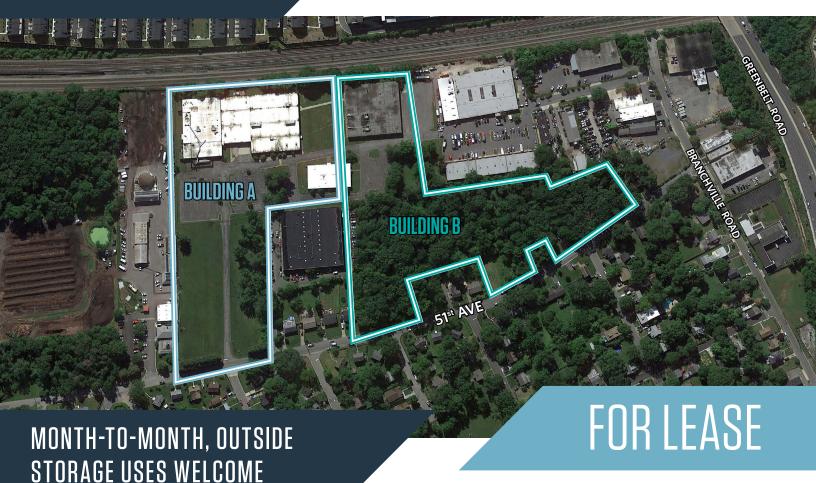

### MARKET AERIAL

While we have no reason to doubt the accuracy of any of the information supplied, we cannot, and do not, guarantee its accuracy. All information should be independently verified prior to a purchase or lease of the property. We are not responsible for errors, omissions, misuse, or misinterpretation of information contained herein and make no warranty of any kind, express or implied, with respect to the property or any other matters.

#### **BUILDING A**

- 72,000 SF industrial building on ~7 acres
- ~13' 17' clear in warehouse area
- ~11% office finish
- Fully sprinklered; 100% air-conditioned
- Three dock-high loading doors; Ample drive-in loading can be added
- Predominantly I-2 (Heavy Industrial) Zoning
- Ample paved parking plus ~3 acre cleared additional land in front – possible additional parking or outside storage
- 3,000+ amps power
- \$10 million
- 100% air-conditioned

#### **BUILDING B**

- ~30,000 SF warehouse building on ~9 Acres
- ~18' clear
- Restrooms in place, no existing office finish
- · Partially conditioned
- Fully sprinklered
- Three dock-high loading doors; one existing drive-in door plus more can be added
- Predominantly I-2 (Heavy Industrial) Zoning
- Ample paved parking plus additional treed area available for additional parking or outside storage
- 1,800 amps power
- \$6 million