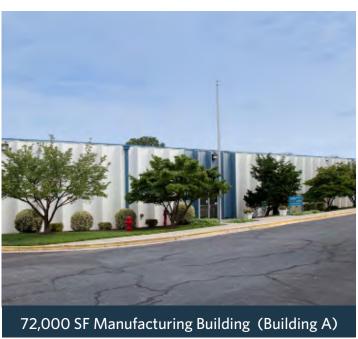

#### **BUILDING A**

- 72,000 SF industrial building on ~7 acres
- ~13' 17' clear in warehouse area
- ~11% office finish
- Fully sprinklered; 100% air-conditioned
- Three dock-high loading doors; Ample drive-in loading can be added
- Predominantly I-2 (Heavy Industrial) Zoning
- Ample paved parking plus ~3 acre cleared additional land in front – possible additional parking or outside storage
- 3,000+ amps power
- \$10 million
- 100% air-conditioned

### **PHOTOS**