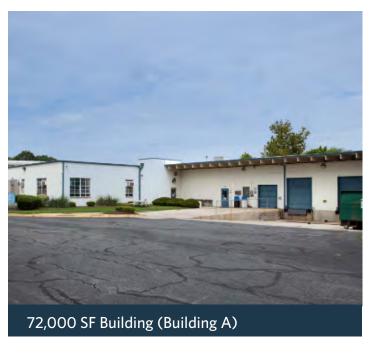

#### **BUILDING A**

- 72,000 SF industrial building on ~7 acres
- ~13' 17' clear in warehouse area
- ~11% office finish
- Fully sprinklered; 100% air-conditioned
- Three dock-high loading doors; Ample drive-in loading can be added
- Predominantly I-2 (Heavy Industrial) Zoning
- Ample paved parking plus ~3 acre cleared additional land in front – possible additional parking or outside storage
- 3,000+ amps power
- \$10 million
- 100% air-conditioned

### **PHOTOS**