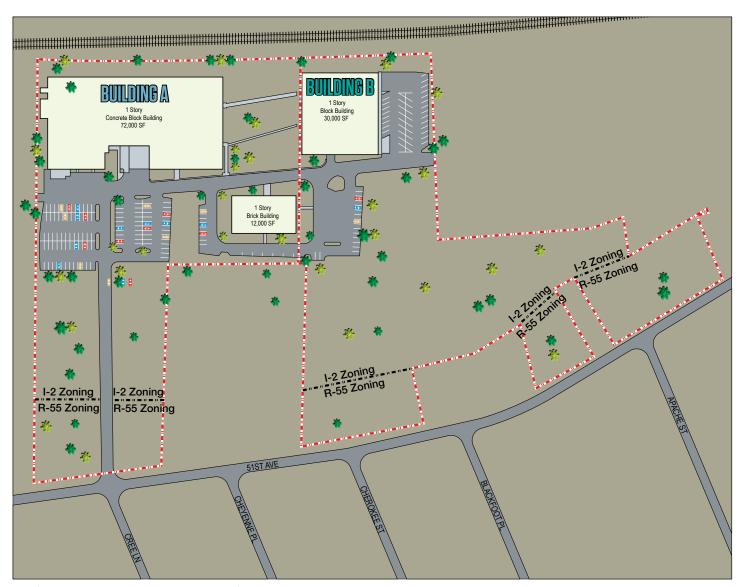

### SITE PLAN

<sup>\*\*</sup> The entire entrance driveway is zoned I-2.

#### **BUILDING A**

- 72,000 SF industrial building on ~7 acres
- ~13' 17' clear in warehouse area
- ~11% office finish
- Fully sprinklered; 100% air-conditioned
- Three dock-high loading doors; Ample drive-in loading can be added
- Predominantly I-2 (Heavy Industrial) Zoning
- Ample paved parking plus ~3 acre cleared additional land in front – possible additional parking or outside storage
- 3,000+ amps power
- \$10 million
- 100% air-conditioned

#### **BUILDING B**

- ~30,000 SF warehouse building on ~9 Acres
- ~18' clear
- Restrooms in place, no existing office finish
- · Partially conditioned
- Fully sprinklered
- Three dock-high loading doors; one existing drive-in door plus more can be added
- Predominantly I-2 (Heavy Industrial) Zoning
- Ample paved parking plus additional treed area available for additional parking or outside storage
- 1,800 amps power
- \$6 million