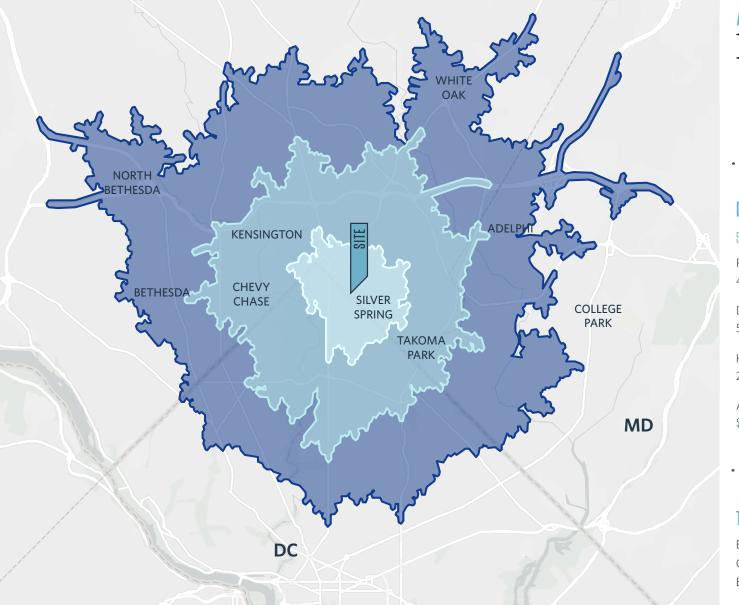

#### DEMOGRAPHICS | 2023:

| 5 MIN DRIVE             | 10 MIN DRIVE          | 15 MIN DRIVE | 10 MINUTE WALK |
|-------------------------|-----------------------|--------------|----------------|
| Population<br>47,624    | 190,681               | 539,171      | 12,223         |
| Daytime Po<br>50,519    | pulation<br>164,797   | 537,085      | 13,350         |
| Household<br>23,268     | s<br>74,699           | 211,572      | 6,597          |
| Average HI<br>\$138,872 | H Income<br>\$161,714 | \$157,073    | \$97,290       |

#### TRAFFIC COUNTS | 2023:

| Eastern Ave NW    | 9,400 ADT  |
|-------------------|------------|
| Georgia Ave NW    | 33,220 ADT |
| East West Highway | 24,994 ADT |

SCOTT RABIN srabin@klnb.com | 703-334-5610 MATT SKALET mskalet@klnb.com | 202-420-7775 kInb