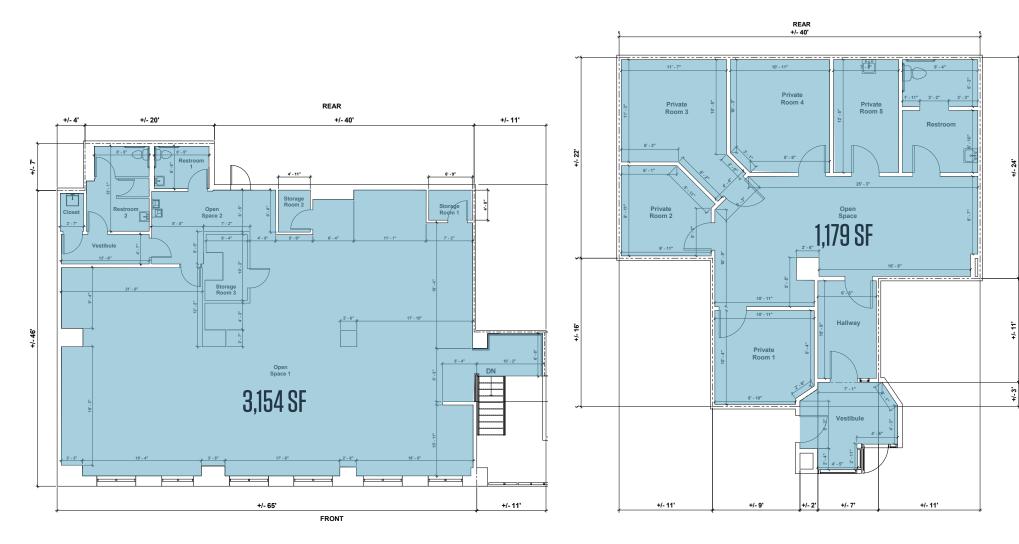

## **RETAIL/OFFICE SPACE FOR LEASE**

- 1,179 SF and 3,154 SF second generation spaces, can be combined for 4,333 SF
- Close proximity to Downtown Silver Spring and easily accessible from East West Highway (24,994 VPD) and Georgia Ave (33,220 VPD)

#### **AVAILABLE SPACE**

| SIZE     | RATE         | CONDITION | DELIVERY  |
|----------|--------------|-----------|-----------|
| 1,179 SF | Negotiable   | 2nd Gen   | Immediate |
| 3,154 SI | F Negotiable | 2nd Gen   | Immediate |