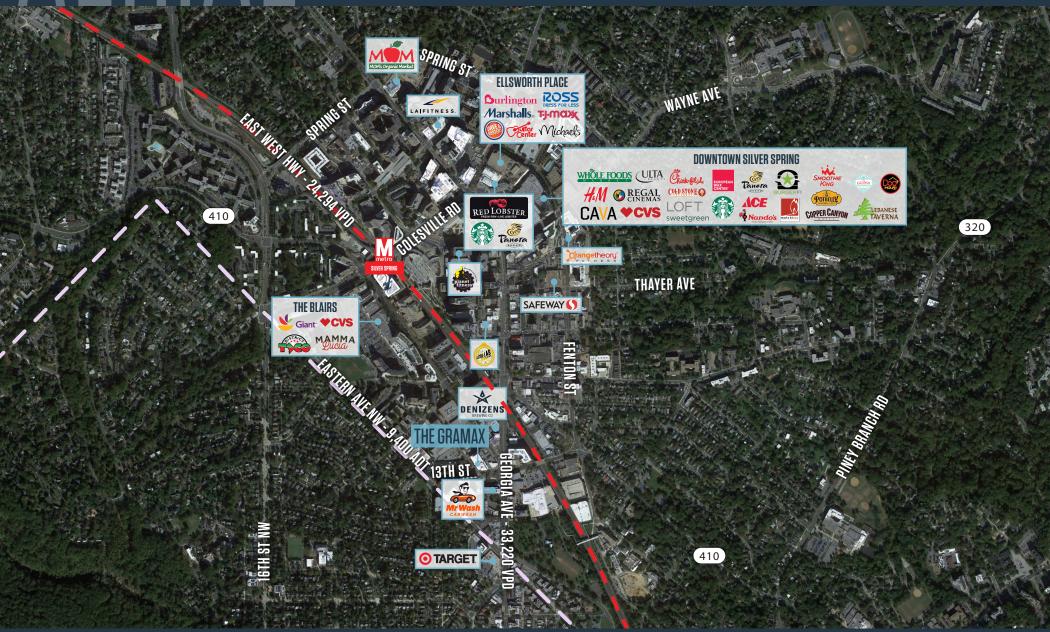

## **RETAIL/OFFICE SPACE FOR LEASE**

- 1,179 SF and 3,154 SF second generation spaces, can be combined for 4,333 SF
- Close proximity to Downtown Silver Spring and easily accessible from East West Highway (24,994 VPD) and Georgia Ave (33,220 VPD)

#### TRAFFIC COUNTS | 2023:

| Eastern Ave NW    | 9,400 ADT  |
|-------------------|------------|
| Georgia Ave NW    | 33,220 ADT |
| East West Highway | 24,994 ADT |

SCOTT RABIN srabin@klnb.com | 703-334-5610 MATT SKALET mskalet@klnb.com | 202-420-7775 kInb

#### **13TH STREET**