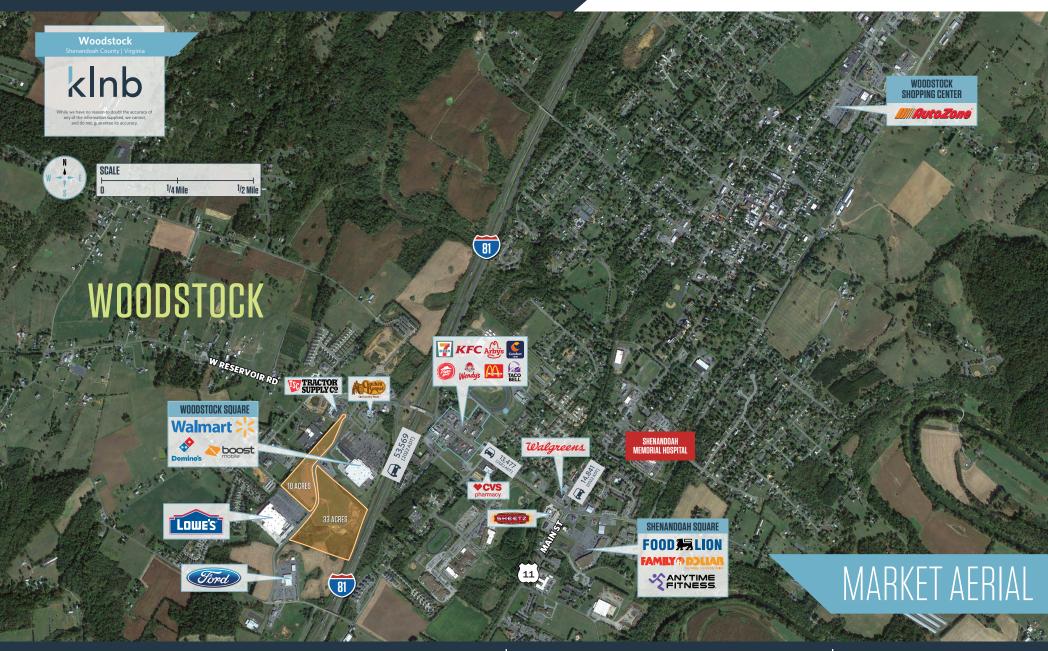

d in the most convenient shopping district of over 1,375 square mile trade area.
- Home to a wide variety of tourist attractions including Civil War Battlefields Revolutionary War sites, wineries, museums, camp grounds & State Parks with over 184 miles of hiking trails.
- According to TNS Travels America, the trade area contains several activities that contribute to VA tourism such as Rural sightseeing (14%), Museums & State Parks (11%), Wine Tasting & Wildfire viewing (4%) & Hiking & Backpacking (3%).



Henry Ford Drive, Woodstock, VA 22664 Shenandoah County





Henry Ford Drive, Woodstock, VA 22664 Shenandoah County



Dallon L. Cheney dcheney@klnb.com 703-268-2703

8065 Leesburg Pike, Suite 700 Tysons, VA 22182 **klnb.com** 



Henry Ford Drive, Woodstock, VA 22664 Shenandoah County



Dallon L. Cheney dcheney@klnb.com 703-268-2703

8065 Leesburg Pike, Suite 700 Tysons, VA 22182 **klnb.com** 



Henry Ford Drive, Woodstock, VA 22664 Shenandoah County







Henry Ford Drive, Woodstock, VA 22664 Shenandoah County

#### CLICK TO VIEW PROPERTY WEBSITE

For More Information, Please Contact:

Dallon L. Cheney dcheney@klnb.com 703-268-2703

8065 Leesburg Pike, Suite 700 Tysons, VA 22182

kInb.com







While we have no reason to doubt the accuracy of any of the information supplied, we cannot, and do not, guarantee its accuracy. All information should be independently verified prior to a purchase or lease of the property. We are not responsible for errors, omissions, misuse, or misinterpretation of information contained herein and make no warranty of any kind, express or im