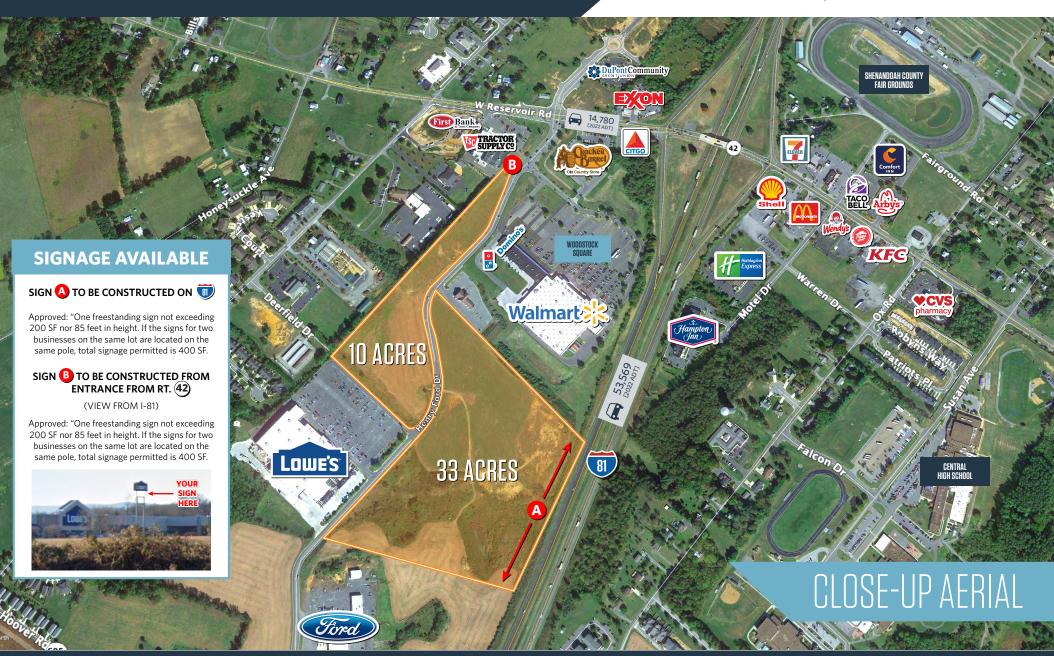

Henry Ford Drive, Woodstock, VA 22664 Shenandoah County











- Located in the most convenient shopping district of over 1,375 square mile trade area.
- Home to a wide variety of tourist attractions including Civil War Battlefields Revolutionary War sites, wineries, museums, camp grounds & State Parks with over 184 miles of hiking trails.
- According to TNS Travels America, the trade area contains several activities that contribute to VA tourism such as Rural sightseeing (14%), Museums & State Parks (11%), Wine Tasting & Wildfire viewing (4%) & Hiking & Backpacking (3%).



Henry Ford Drive, Woodstock, VA 22664 Shenandoah County





Henry Ford Drive, Woodstock, VA 22664 Shenandoah County



Dallon L. Cheney dcheney@klnb.com 703-268-2703

8065 Leesburg Pike, Suite 700 Tysons, VA 22182 **klnb.com** 



Henry Ford Drive, Woodstock, VA 22664 Shenandoah County



Dallon L. Cheney dcheney@klnb.com 703-268-2703

8065 Leesburg Pike, Suite 700 Tysons, VA 22182 **klnb.com** 



Henry Ford Drive, Woodstock, VA 22664 Shenandoah County







Henry Ford Drive, Woodstock, VA 22664 Shenandoah County

#### CLICK TO VIEW PROPERTY WEBSITE

For More Information, Please Contact:

Dallon L. Cheney dcheney@klnb.com 703-268-2703

8065 Leesburg Pike, Suite 700 Tysons, VA 22182

kInb.com







While we have no reason to doubt the accuracy of any of the information supplied, we cannot, and do not, guarantee its accuracy. All information should be independently verified prior to a purchase or lease