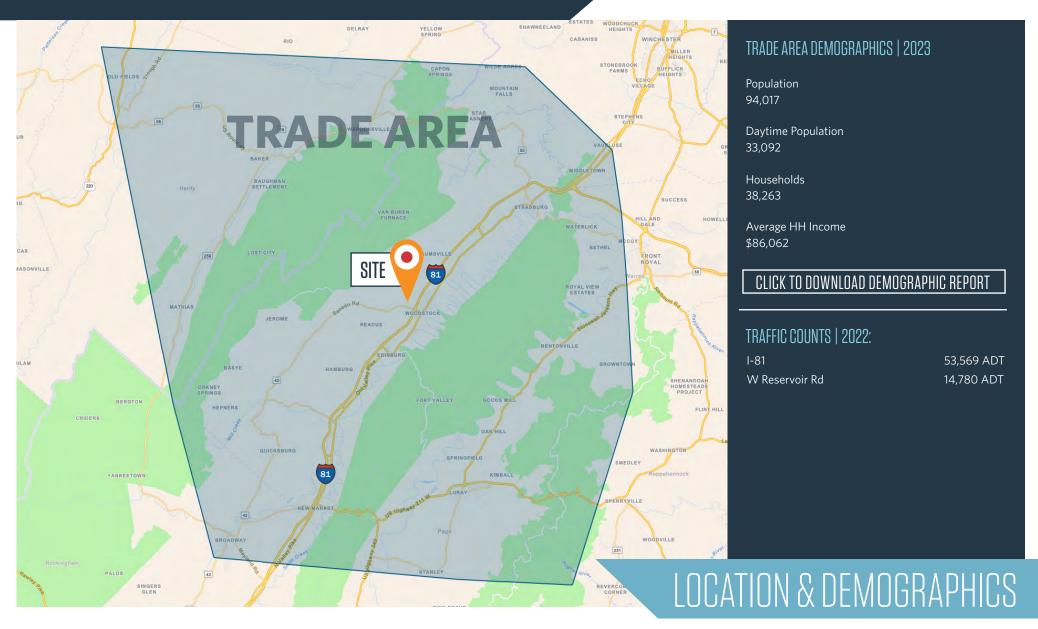

Henry Ford Drive, Woodstock, VA 22664 Shenandoah County

- Located in the most convenient shopping district of over 1,375 square mile trade area.
- Home to a wide variety of tourist attractions including Civil War Battlefields Revolutionary War sites, wineries, museums, camp grounds & State Parks with over 184 miles of hiking trails.
- According to TNS Travels America, the trade area contains several activities that contribute to VA tourism such as Rural sightseeing (14%), Museums & State Parks (11%), Wine Tasting & Wildfire viewing (4%) & Hiking & Backpacking (3%).