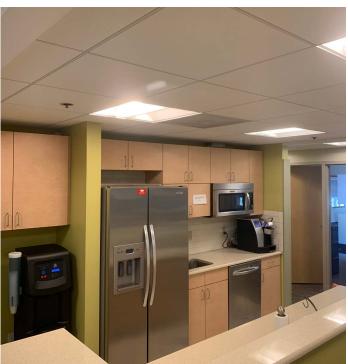

tail)
- Surface Parking: Available at a ratio of 4/1,000 SF

#### **Building Highlights**

- Three-story Class B office building totaling 23,926 SF
- Direct access off elevator
- Excellent access to Routes 30, 140 & 128 and I-795

### NEARBY AMENITIES:



Steele Stanwick sstanwick@klnb.com 443-574-1420 Rachel Klein rklein@klnb.com 443-632-2087

# FOR LEASE



DOWNLOAD PHOTOS 2<sup>ND</sup> GENERATION RESTAURANT SPACE - SUITE 21 C

9881 Broken Land Pkwy, #300 Columbia, MD 21046 **klnb.com** 

## 21-25 MAIN STREET Reisterstown, MD 21136 I Baltimore County

## FLOOR PLAN | 25 MAIN STREET (OFFICE)

## 2<sup>ND</sup> FLOOR 4,287 SF SUITE 200



## FLOOR PLAN | 21G MAIN STREET (RETAIL)





Steele Stanwick sstanwick@klnb.com 443-574-1420 Rachel Klein rklein@klnb.com 443-632-2087



## PHOTOS









9881 Broken Land Pkwy, #300 Columbia, MD 21046 **klnb.com** 

## 21-25 MAIN STREET Reisterstown, MD 21136 I Baltimore County

## **MARKET AERIAL**



While we have no reason to doubt the accuracy of any of the information supplied, we cannot, and do not, guarantee its accuracy. All information should be independently verified prior to a purchase or lease of the property. We are not responsible for errors, omissions, misuse, or misinterpretation of information contained herein and make no warranty of any kind, express or implied, with respect to the property or any other matters.

Steele Stanwick sstanwick@klnb.com 443-574-1420 Rachel Klein rklein@klnb.com 443-632-2087