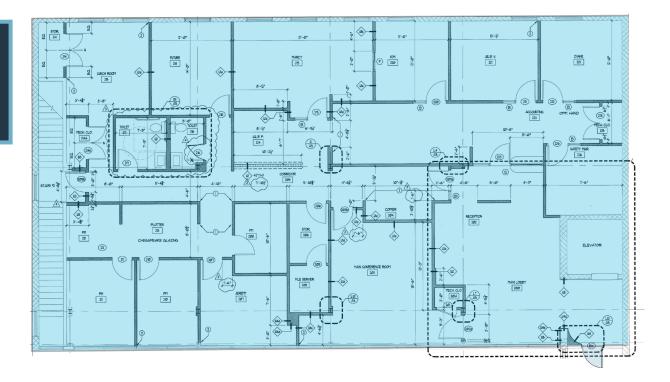

## FLOOR PLAN | 25 MAIN STREET (OFFICE)

## 2<sup>ND</sup> FLOOR 4,287 SF SUITE 200