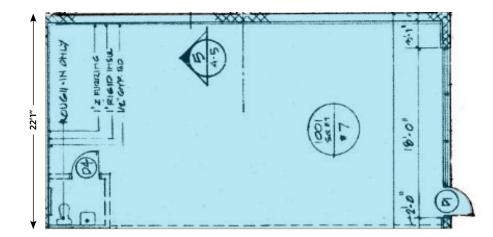

## FLOOR PLAN | 21G MAIN STREET (RETAIL)

Steele Stanwick sstanwick@klnb.com 443-574-1420 Rachel Klein rklein@klnb.com 443-632-2087

### **Suite Highlights**

**PLOT PHYSICAL** 

- Available Suites:
  - » 25 Main St., 2<sup>nd</sup> Floor, Suite 200: 4,287 SF (office)

YOUR SIGN HERE

- » 21 C Main St., 1<sup>st</sup> Floor: 946 SF (retail); 2<sup>nd</sup> generation restaurant
- » 21 G Main St., 1st Floor: 940 SF (retail)
- Surface Parking: Available at a ratio of 4/1,000 SF