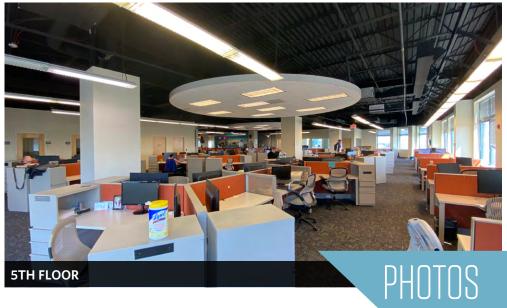

diate access to I-95
- 3 parking garages with 1,500 free spaces
- 110,000 SF retail shopping
- 473 apartment units

- Diamondback Brewing Company
- 400,000 SF of existing offices
- Marriott Courtyard Hotel (126 rooms)
- Retail tenants include: Harris Teeter, Iron Rooster, Samos, Dunkin Donuts, M&T Bank, PNC and others
- Shared tenant conference center

#### Ramparts Building - 1500 Whetstone Way

- 3rd Floor: 1,930 RSF / 4th Floor: 16,070 RSF / 5th Floor: 16,070 RSF
- Total Available: 34,070 RSF
- Fully furnished floors
- Signage opportunities
- Full service rents (net of utilities)







THE OFFICES AT MCHENRY ROW

★★★

★★★

### RAMPARTS BUILDING











THE OFFICES AT MCHENRY ROW

★★★

★★★

### RAMPARTS BUILDING











#### RAMPARTS BUILDING







### RAMPARTS BUILDING













### RAMPARTS BUILDING













#### RAMPARTS BUILDING











**RAMPARTS BUILDING** @ 1500 Whetstone Way Baltimore, MD 21230 / Baltimore City

1,930 RSF



3RD FLOOR PLAN





### RAMPARTS BUILDING

Baltimore, MD 21230



16,070 RSF



4TH FLOOR PLAN



# THE OFFICES AT MCHENRY ROW ★★★ ★★★

# RAMPARTS BUILDING Baltimore, MD 21230



16,070 RSF



5TH FLOOR PLAN





#### RAMPARTS BUILDING Baltimore, MD 21230



For More Information, Please Contact:

Joseph Nolan, SIOR **NAI-KLNB** 

100 West Road, Suite 505, Baltimore, MD 21204

jnolan@klnb.com

0: 443-632-2065 M: 410-336-9333

100 West Road, Suite 505 Baltimore, MD 21204

klnb.com









instagram.com/klnbllc

While we have no reason to doubt the accuracy of any of the information supplied, we cannot, and do not, guarantee it