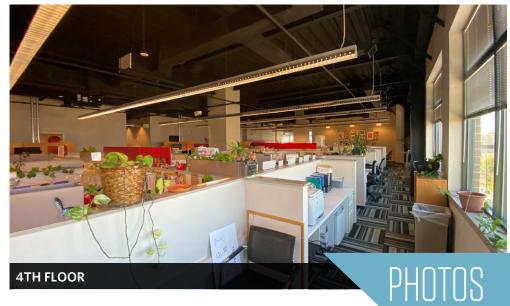

#### Ramparts Building - 1500 Whetstone Way

- 3rd Floor: 1,930 RSF / 4th Floor: 16,070 RSF / 5th Floor: 16,070 RSF
- Total Available: 34,070 RSF
- Fully furnished floors
- Signage opportunities
- Full service rents (net of utilities)

### RAMPARTS BUILDING

Baltimore, MD 21230

16,070 RSF

4TH FLOOR PLAN