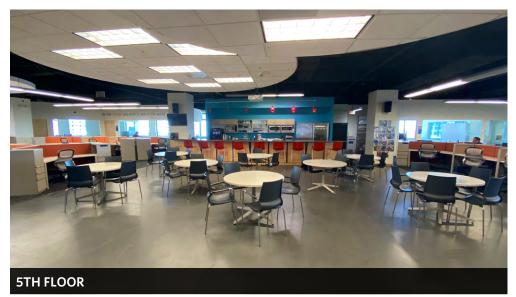

mediate access to I-95
- 3 parking garages with 1,500 free spaces
- 110,000 SF retail shopping
- 473 apartment units

- Diamondback Brewing Company
- 400,000 SF of existing offices
- Marriott Courtyard Hotel (126 rooms)
- Retail tenants include: Harris Teeter, Iron Rooster, Samos, Dunkin Donuts, M&T Bank, PNC and others
- Shared tenant conference center

#### Ramparts Building - 1500 Whetstone Way

- 3rd Floor: 1,930 RSF / 4th Floor: 16,070 RSF / 5th Floor: 16,070 RSF
- Total Available: 34,070 RSF
- Fully furnished floors
- Signage opportunities
- Full service rents (net of utilities)







THE OFFICES AT MCHENRY ROW

★★★

★★★

### RAMPARTS BUILDING











THE OFFICES AT MCHENRY ROW

★★★

★★★

### RAMPARTS BUILDING











#### RAMPARTS BUILDING







### RAMPARTS BUILDING













### RAMPARTS BUILDING













#### RAMPARTS BUILDING











**RAMPARTS BUILDING** @ 1500 Whetstone Way Baltimore, MD 21230 / Baltimore City

1,930 RSF



3RD FLOOR PLAN





### RAMPARTS BUILDING

Baltimore, MD 21230



16,070 RSF



4TH FLOOR PLAN



# THE OFFICES AT MCHENRY ROW ★★★ ★★★

# RAMPARTS BUILDING Baltimore, MD 21230



16,070 RSF



5TH FLOOR PLAN





#### RAMPARTS BUILDING Baltimore, MD 21230



For More Information, Please Contact:

Joseph Nolan, SIOR **NAI-KLNB** 

100 West Road, Suite 505, Baltimore, MD 21204

jnolan@klnb.com

0: 443-632-2065 M: 410-336-9333

100 West Road, Suite 505 Baltimore, MD 21204

klnb.com









instagram.com/klnbllc

While we have no reason to doubt the accuracy of any of the information supplied, we cannot, and do not, guarantee