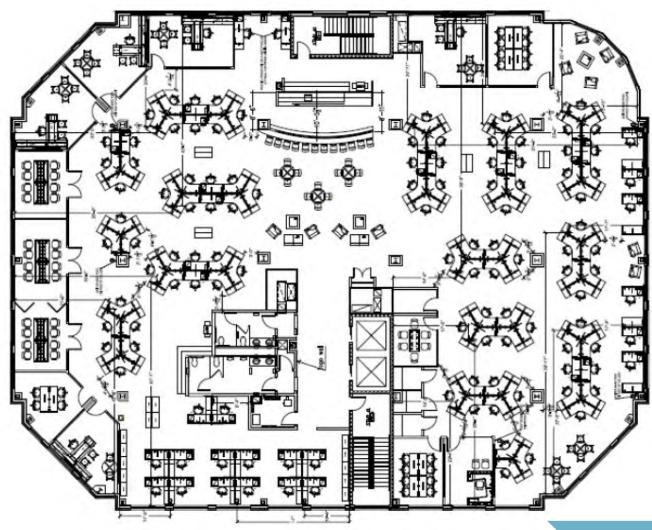

# Ramparts Building - 1500 Whetstone Way

- 3rd Floor: 1,930 RSF / 4th Floor: 16,070 RSF / 5th Floor: 16,070 RSF
- Total Available: 34,070 RSF
- Fully furnished floors
- Signage opportunities
- Full service rents (net of utilities)







THE OFFICES AT MCHENRY ROW

★★★

★★★

### RAMPARTS BUILDING











THE OFFICES AT MCHENRY ROW

★★★

★★★

### RAMPARTS BUILDING











#### RAMPARTS BUILDING







### RAMPARTS BUILDING













### RAMPARTS BUILDING













#### RAMPARTS BUILDING











**RAMPARTS BUILDING** @ 1500 Whetstone Way Baltimore, MD 21230 / Baltimore City

1,930 RSF



3RD FLOOR PLAN





### RAMPARTS BUILDING

Baltimore, MD 21230



16,070 RSF



4TH FLOOR PLAN



# THE OFFICES AT MCHENRY ROW ★★★ ★★★

# RAMPARTS BUILDING Baltimore, MD 21230



16,070 RSF



5TH FLOOR PLAN





#### RAMPARTS BUILDING Baltimore, MD 21230



For More Information, Please Contact:

Joseph Nolan, SIOR **NAI-KLNB** 

100 West Road, Suite 505, Baltimore, MD 21204

jnolan@klnb.com

0: 443-632-2065 M: 410-336-9333

100 West Road, Suite 505 Baltimore, MD 21204

klnb.com









instagram.com/klnbllc

While we have no reason to doubt the accuracy of any of the information supplied, we cannot, and do not, guarantee its accuracy. All information should be independently verified prior to a purchase or lease of the property. We are not responsible for errors, omissions, misuse, or misinterpretation of information contained herein and make no warranty of any kind, express or implied, with respect to the property or any other matters.