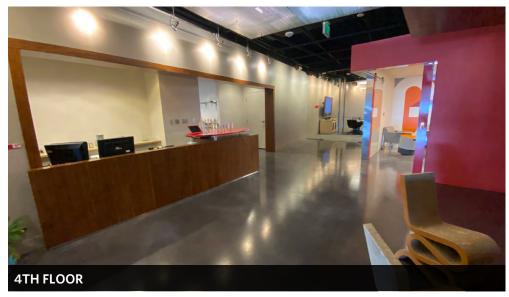

#### Ramparts Building - 1500 Whetstone Way

- 3rd Floor: 1,930 RSF / 4th Floor: 16,070 RSF / 5th Floor: 16,070 RSF
- Total Available: 34,070 RSF
- Fully furnished floors
- Signage opportunities
- Full service rents (net of utilities)

### RAMPARTS BUILDING

Baltimore, MD 21230

16,070 RSF

4TH FLOOR PLAN