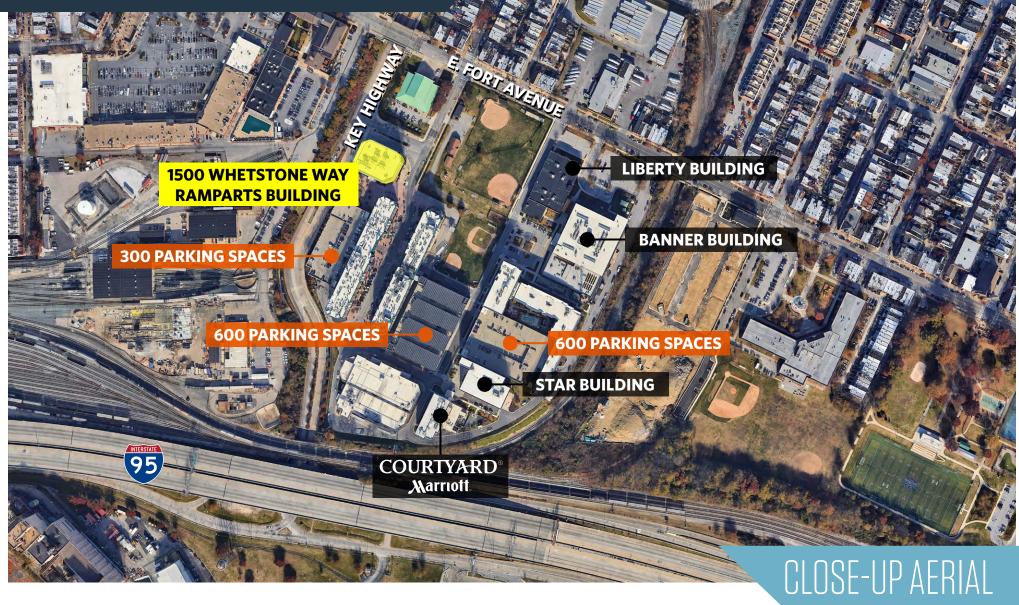

#### **McHenry Row Project Features**

- NAIOP award winning development
- Strong millennial workforce
- Immediate access to I-95
- 3 parking garages with 1,500 free spaces
- 110,000 SF retail shopping
- 473 apartment units

- Diamondback Brewing Company
- 400,000 SF of existing offices
- Marriott Courtyard Hotel (126 rooms)
- Retail tenants include: Harris Teeter, Iron Rooster, Samos, Dunkin Donuts, M&T Bank, PNC and others
- Shared tenant conference center