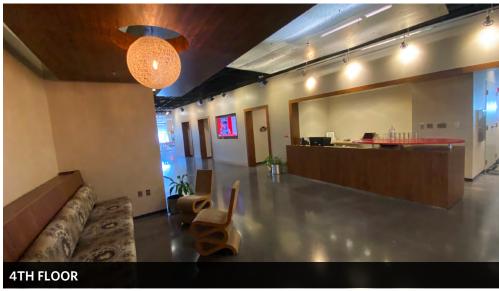

10,000 SF retail shopping
- 473 apartment units

- Diamondback Brewing Company
- 400,000 SF of existing offices
- Marriott Courtyard Hotel (126 rooms)
- Retail tenants include: Harris Teeter, Iron Rooster, Samos, Dunkin Donuts, M&T Bank, PNC and others
- Shared tenant conference center

#### Ramparts Building - 1500 Whetstone Way

- 3rd Floor: 1,930 RSF / 4th Floor: 16,070 RSF / 5th Floor: 16,070 RSF
- Total Available: 34,070 RSF
- Fully furnished floors
- Signage opportunities
- Full service rents (net of utilities)







THE OFFICES AT MCHENRY ROW

★★★

★★★

### RAMPARTS BUILDING











THE OFFICES AT MCHENRY ROW

★★★

★★★

### RAMPARTS BUILDING











#### RAMPARTS BUILDING







### RAMPARTS BUILDING













### RAMPARTS BUILDING













#### RAMPARTS BUILDING











**RAMPARTS BUILDING** @ 1500 Whetstone Way Baltimore, MD 21230 / Baltimore City

1,930 RSF



3RD FLOOR PLAN





### RAMPARTS BUILDING

Baltimore, MD 21230



16,070 RSF



4TH FLOOR PLAN



# THE OFFICES AT MCHENRY ROW ★★★ ★★★

# RAMPARTS BUILDING Baltimore, MD 21230



16,070 RSF



5TH FLOOR PLAN





#### RAMPARTS BUILDING Baltimore, MD 21230



For More Information, Please Contact:

Joseph Nolan, SIOR **NAI-KLNB** 

100 West Road, Suite 505, Baltimore, MD 21204

jnolan@klnb.com

0: 443-632-2065 M: 410-336-9333

100 West Road, Suite 505 Baltimore, MD 21204

klnb.com









instagram.com/klnbllc

While we have no reason to doubt the accuracy of any of the information supplied, we cannot, and do not, guarantee its accuracy. All information should be independently verified prior