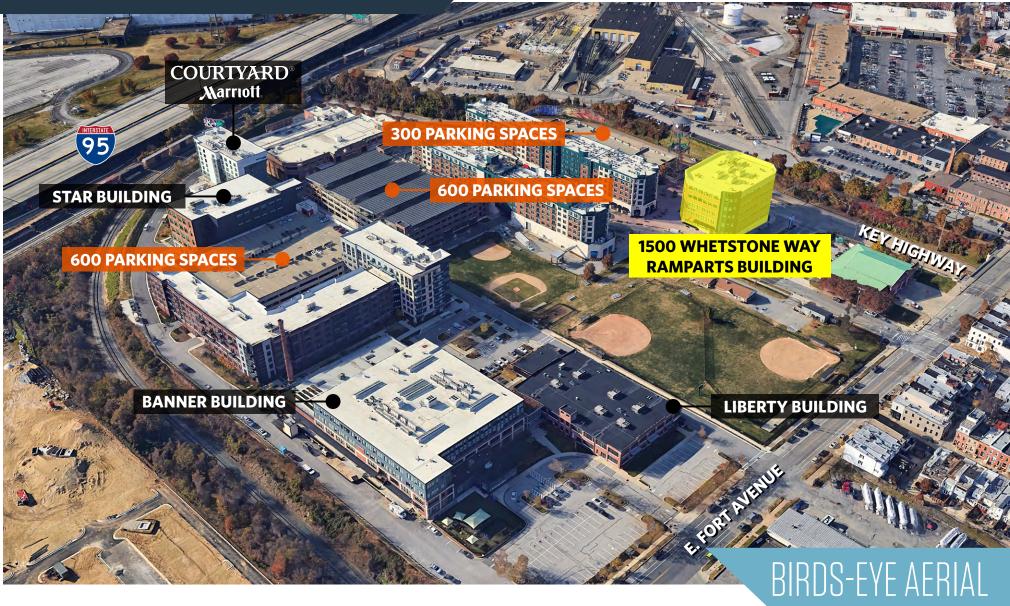

### **RAMPARTS BUILDING** @ 1500 Whetstone Way Baltimore, MD 21230 / Baltimore City

#### **McHenry Row Project Features**

- NAIOP award winning development
- Strong millennial workforce
- Immediate access to I-95
- 3 parking garages with 1,500 free spaces
- 110,000 SF retail shopping
- 473 apartment units

- Diamondback Brewing Company
- 400,000 SF of existing offices
- Marriott Courtyard Hotel (126 rooms)
- Retail tenants include: Harris Teeter, Iron Rooster, Samos, Dunkin Donuts, M&T Bank, PNC and others
- Shared tenant conference center