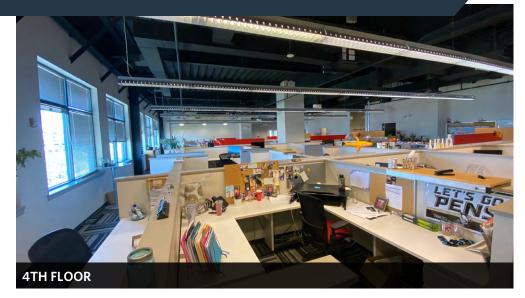

#### Ramparts Building - 1500 Whetstone Way

- 3rd Floor: 1,930 RSF / 4th Floor: 16,070 RSF / 5th Floor: 16,070 RSF
- Total Available: 34,070 RSF
- Fully furnished floors
- Signage opportunities
- Full service rents (net of utilities)

### RAMPARTS BUILDING

Baltimore, MD 21230

16,070 RSF

4TH FLOOR PLAN