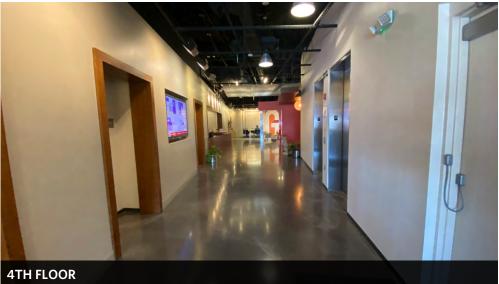

g garages with 1,500 free spaces
- 110,000 SF retail shopping
- 473 apartment units

- Diamondback Brewing Company
- 400,000 SF of existing offices
- Marriott Courtyard Hotel (126 rooms)
- Retail tenants include: Harris Teeter, Iron Rooster, Samos, Dunkin Donuts, M&T Bank, PNC and others
- Shared tenant conference center

#### Ramparts Building - 1500 Whetstone Way

- 3rd Floor: 1,930 RSF / 4th Floor: 16,070 RSF / 5th Floor: 16,070 RSF
- Total Available: 34,070 RSF
- Fully furnished floors
- Signage opportunities
- Full service rents (net of utilities)







THE OFFICES AT MCHENRY ROW

★★★

★★★

### RAMPARTS BUILDING











THE OFFICES AT MCHENRY ROW

★★★

★★★

### RAMPARTS BUILDING











#### RAMPARTS BUILDING







### RAMPARTS BUILDING













### RAMPARTS BUILDING













#### RAMPARTS BUILDING











**RAMPARTS BUILDING** @ 1500 Whetstone Way Baltimore, MD 21230 / Baltimore City

1,930 RSF



3RD FLOOR PLAN





### RAMPARTS BUILDING

Baltimore, MD 21230



16,070 RSF



4TH FLOOR PLAN



# THE OFFICES AT MCHENRY ROW ★★★ ★★★

# RAMPARTS BUILDING Baltimore, MD 21230



16,070 RSF



5TH FLOOR PLAN





#### RAMPARTS BUILDING Baltimore, MD 21230



For More Information, Please Contact:

Joseph Nolan, SIOR **NAI-KLNB** 

100 West Road, Suite 505, Baltimore, MD 21204

jnolan@klnb.com

0: 443-632-2065 M: 410-336-9333

100 West Road, Suite 505 Baltimore, MD 21204

klnb.com









instagram.com/klnbllc

While we have no reason to doubt the accuracy of any of the information supplied, we cannot, and do not, guarantee its accuracy. All information sho