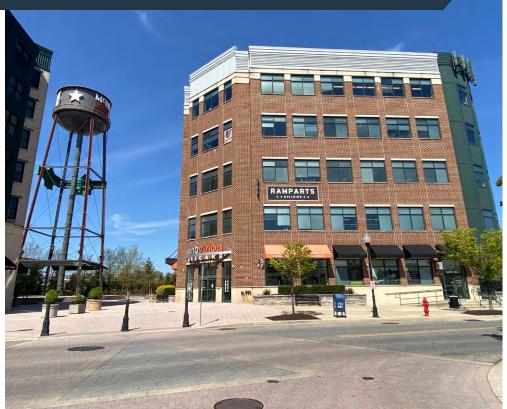

### **RAMPARTS BUILDING** @ 1500 Whetstone Way Baltimore, MD 21230 / Baltimore City

#### Ramparts Building - 1500 Whetstone Way

- 3rd Floor: 1,930 RSF / 4th Floor: 16,070 RSF / 5th Floor: 16,070 RSF
- Total Available: 34,070 RSF
- Fully furnished floors
- Signage opportunities
- Full service rents (net of utilities)