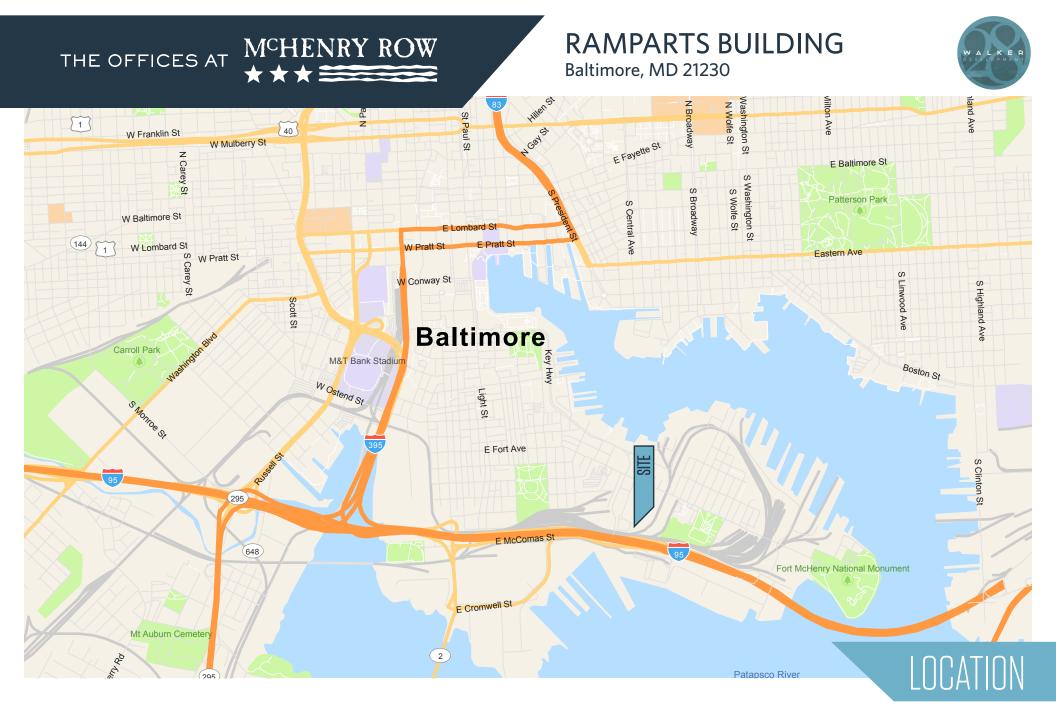

### **RAMPARTS BUILDING** @ 1500 Whetstone Way Baltimore, MD 21230 / Baltimore City

#### **McHenry Row Project Features**

- NAIOP award winning development
- Strong millennial workforce
- Immediate access to I-95
- 3 parking garages with 1,500 free spaces
- 110,000 SF retail shopping
- 473 apartment units

- Diamondback Brewing Company
- 400,000 SF of existing offices
- Marriott Courtyard Hotel (126 rooms)
- Retail tenants include: Harris Teeter, Iron Rooster, Samos, Dunkin Donuts, M&T Bank, PNC and others
- Shared tenant conference center