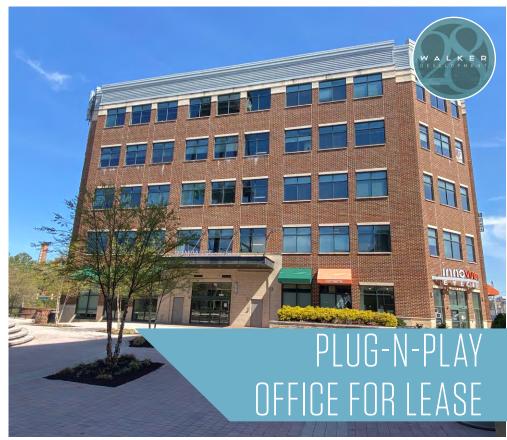

#### Ramparts Building - 1500 Whetstone Way

- 3rd Floor: 1,930 RSF / 4th Floor: 16,070 RSF / 5th Floor: 16,070 RSF
- Total Available: 34,070 RSF
- Fully furnished floors
- Signage opportunities
- Full service rents (net of utilities)