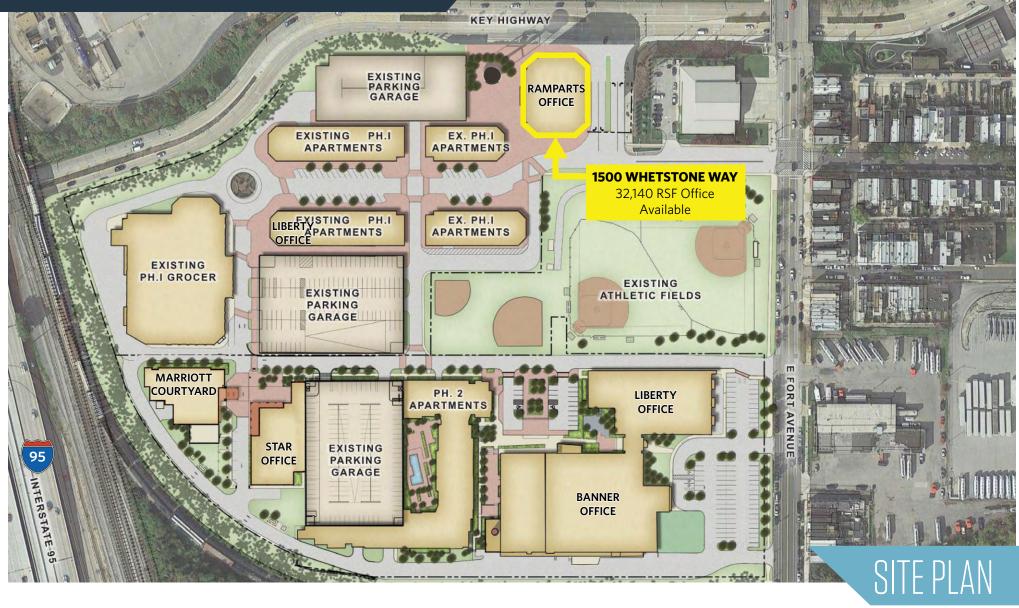

#### Ramparts Building - 1500 Whetstone Way

- 3rd Floor: 1,930 RSF / 4th Floor: 16,070 RSF / 5th Floor: 16,070 RSF
- Total Available: 34,070 RSF
- Fully furnished floors
- Signage opportunities
- Full service rents (net of utilities)

#### RAMPARTS BUILDING

**RAMPARTS BUILDING** @ 1500 Whetstone Way Baltimore, MD 21230 / Baltimore City

1,930 RSF

3RD FLOOR PLAN

### RAMPARTS BUILDING

Baltimore, MD 21230

16,070 RSF

4TH FLOOR PLAN

# RAMPARTS BUILDING Baltimore, MD 21230

16,070 RSF

5TH FLOOR PLAN