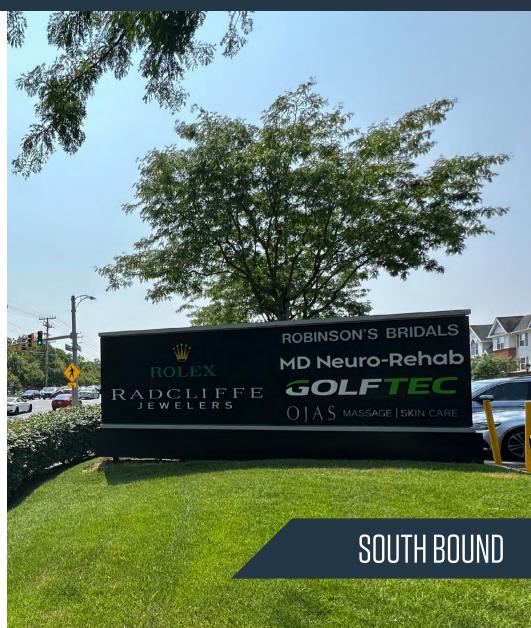

## RETAIL/MEDICAL/FLEX FOR LEASE

- 8.332 SF 17.659 SF available on 2 floors (Divisible)
- Flagship Location Opportunity
- Located at a signalized intersection with great visibility to Reisterstown Road (+ 50,000 ADT)
- Signage available on building, in lobby, and on monument sign