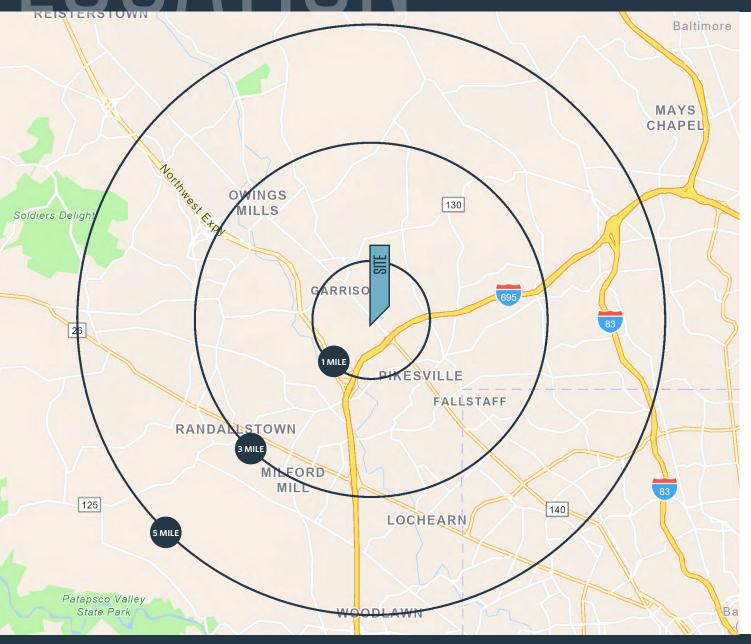

### DEMOGRAPHICS | 2024:

1-MILE 3-MILE 5-MILE Population

7,808 89,311 244,744

Daytime Population

10,654 90,398 235,964

Households

3,413 36,286 97,710

Average HH Income

\$126,110 \$121,939 \$115,315

## TRAFFIC COUNTS | 2023:

Reisterstown Rd 52.110 ADT 1-695 175,352 ADT

RYAN MINNEHAN