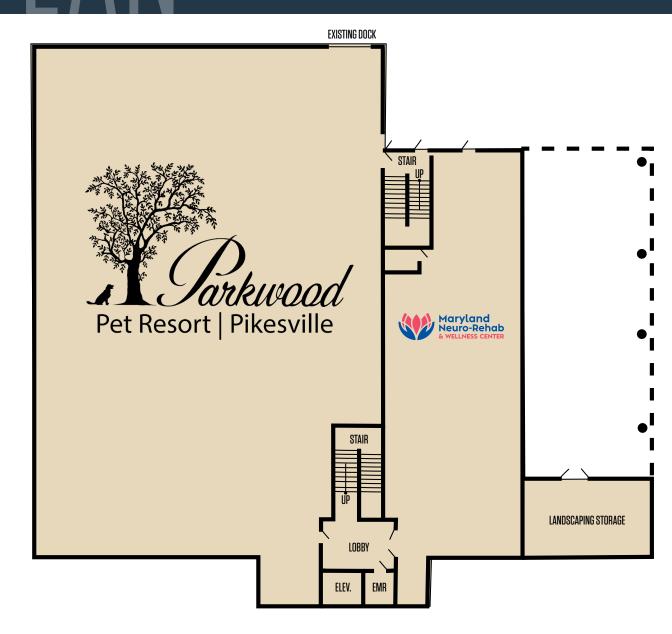

## RETAIL/MEDICAL/FLEX FOR LEASE

- 8.332 SF 17.659 SF available on 2 floors (Divisible)
- Flagship Location Opportunity
- Located at a signalized intersection with great visibility to Reisterstown Road (+ 50,000 ADT)
- Signage available on building, in lobby, and on monument sign

### PROPERTY HIGHLIGHTS:

• 8,332 SF - 17,659 SF Available (divisible)