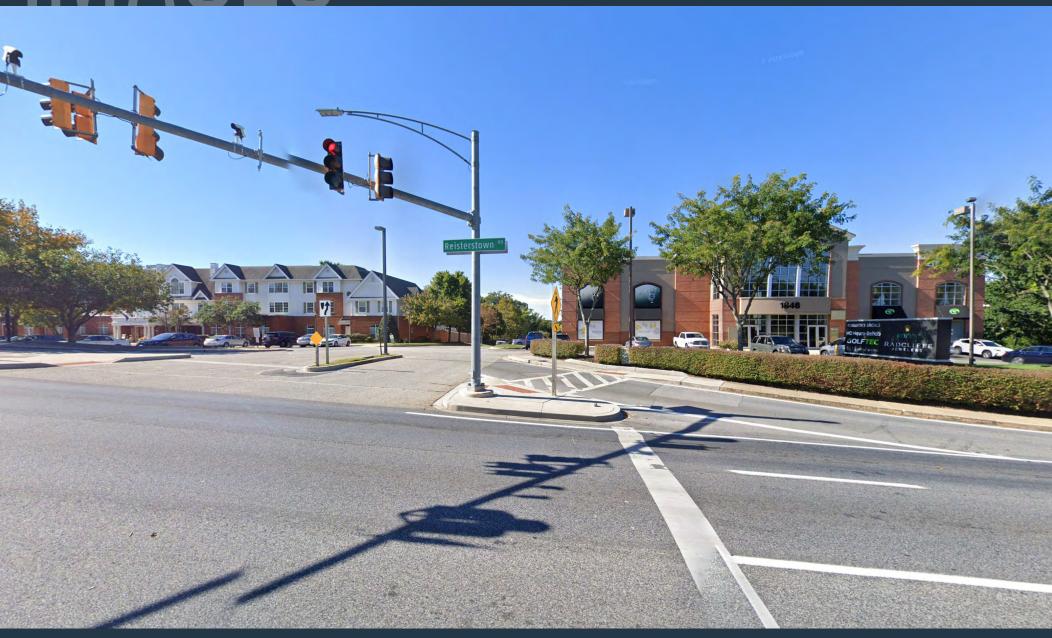

## RETAIL/MEDICAL/FLEX FOR LEASE

- 8.332 SF 17.659 SF available on 2 floors (Divisible)
- Flagship Location Opportunity
- Located at a signalized intersection with great visibility to Reisterstown Road (+ 50,000 ADT)
- Signage available on building, in lobby, and on monument sign

### PROPERTY HIGHLIGHTS:

• 8,332 SF - 17,659 SF Available (divisible)

## TRAFFIC COUNTS | 2023:

Reisterstown Rd 52.110 ADT 1-695 175,352 ADT

RYAN MINNEHAN