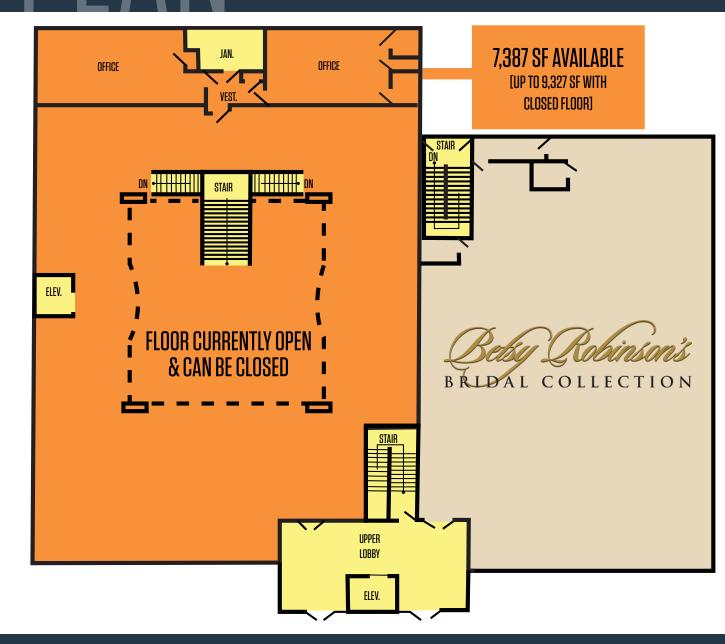

## RETAIL/MEDICAL/FLEX FOR LEASE

- 8.332 SF 17.659 SF available on 2 floors (Divisible)
- Flagship Location Opportunity
- Located at a signalized intersection with great visibility to Reisterstown Road (+ 50,000 ADT)
- Signage available on building, in lobby, and on monument sign

### PROPERTY HIGHLIGHTS:

• 8,332 SF - 17,659 SF Available (divisible)