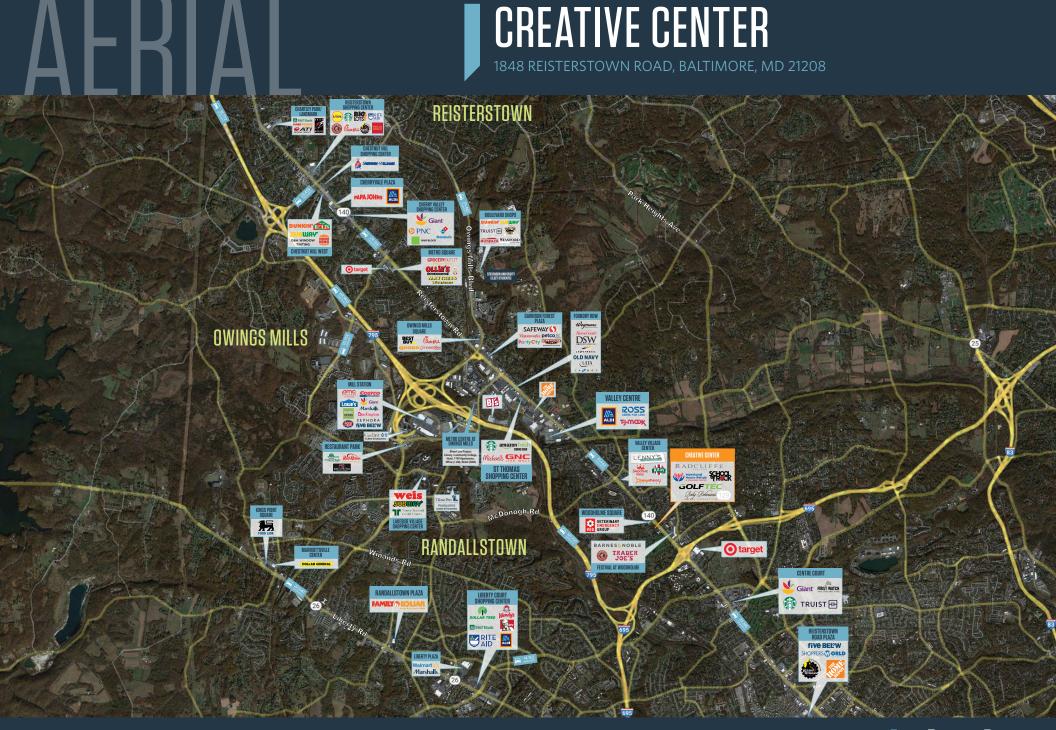

## TRAFFIC COUNTS | 2023:

Reisterstown Rd 52.110 ADT 1-695 175,352 ADT

RYAN MINNEHAN