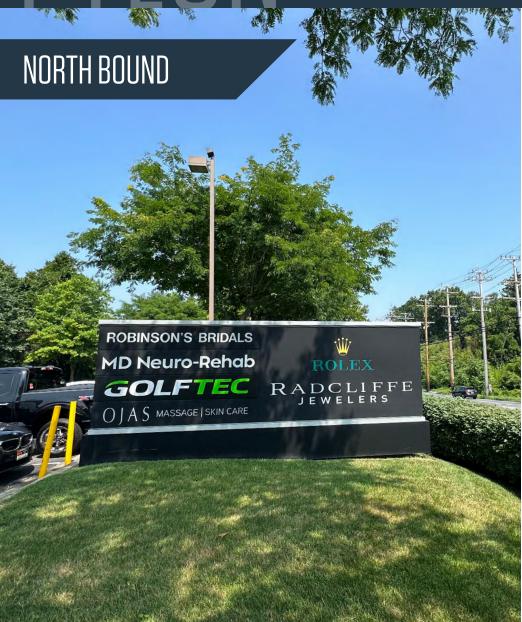

## RETAIL/MEDICAL/FLEX FOR LEASE

- 8.332 SF 17.659 SF available on 2 floors (Divisible)
- Flagship Location Opportunity
- Located at a signalized intersection with great visibility to Reisterstown Road (+ 50,000 ADT)
- Signage available on building, in lobby, and on monument sign