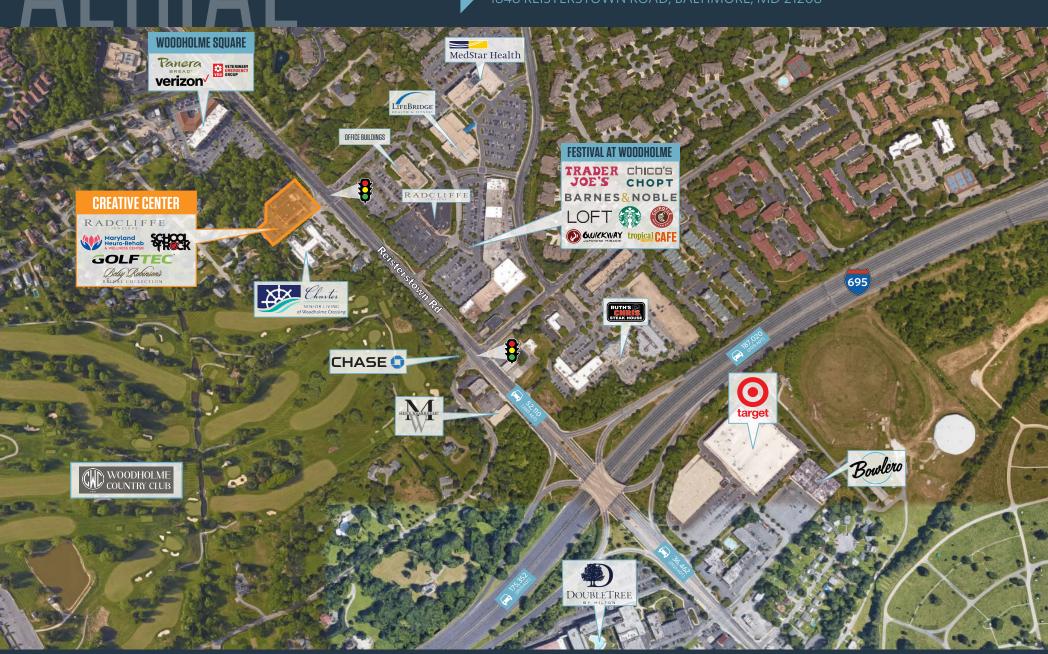

## RETAIL/MEDICAL/FLEX FOR LEASE

- 8.332 SF 17.659 SF available on 2 floors (Divisible)
- Flagship Location Opportunity
- Located at a signalized intersection with great visibility to Reisterstown Road (+ 50,000 ADT)
- Signage available on building, in lobby, and on monument sign