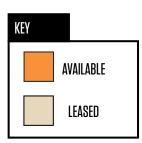

## RETAIL/MEDICAL/FLEX FOR LEASE

- 8.332 SF 17.659 SF available on 2 floors (Divisible)
- Flagship Location Opportunity
- Located at a signalized intersection with great visibility to Reisterstown Road (+ 50,000 ADT)
- Signage available on building, in lobby, and on monument sign

### PROPERTY HIGHLIGHTS:

• 8,332 SF - 17,659 SF Available (divisible)