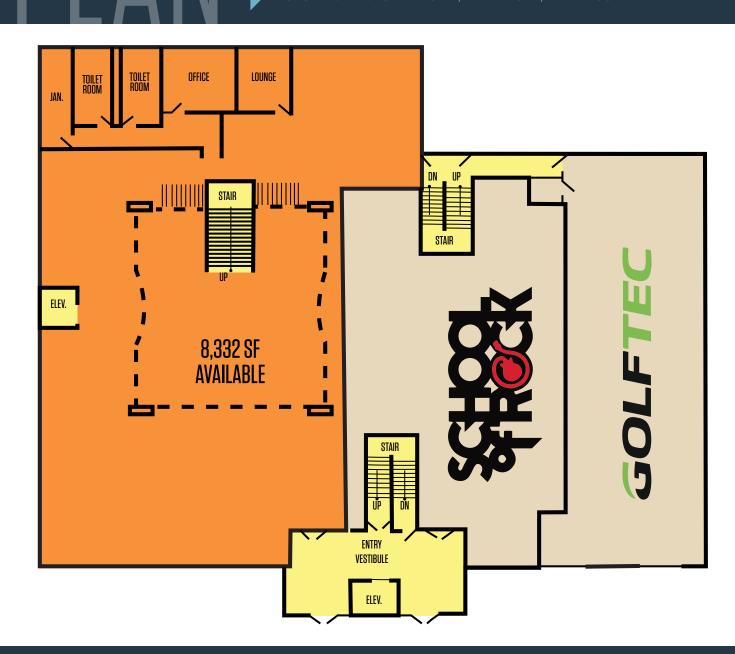

## RETAIL/MEDICAL/FLEX FOR LEASE

- 8.332 SF 17.659 SF available on 2 floors (Divisible)
- Flagship Location Opportunity
- Located at a signalized intersection with great visibility to Reisterstown Road (+ 50,000 ADT)
- Signage available on building, in lobby, and on monument sign

### PROPERTY HIGHLIGHTS:

• 8,332 SF - 17,659 SF Available (divisible)