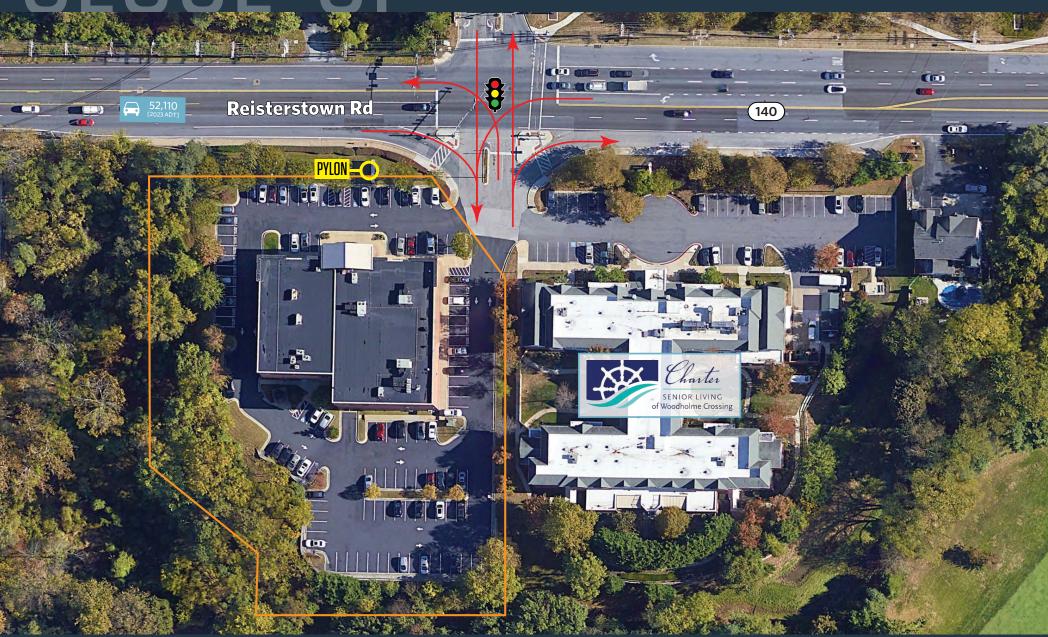

## RETAIL/MEDICAL/FLEX FOR LEASE

- 8.332 SF 17.659 SF available on 2 floors (Divisible)
- Flagship Location Opportunity
- Located at a signalized intersection with great visibility to Reisterstown Road (+ 50,000 ADT)
- Signage available on building, in lobby, and on monument sign

## TRAFFIC COUNTS | 2023:

Reisterstown Rd 52.110 ADT 1-695 175,352 ADT

RYAN MINNEHAN