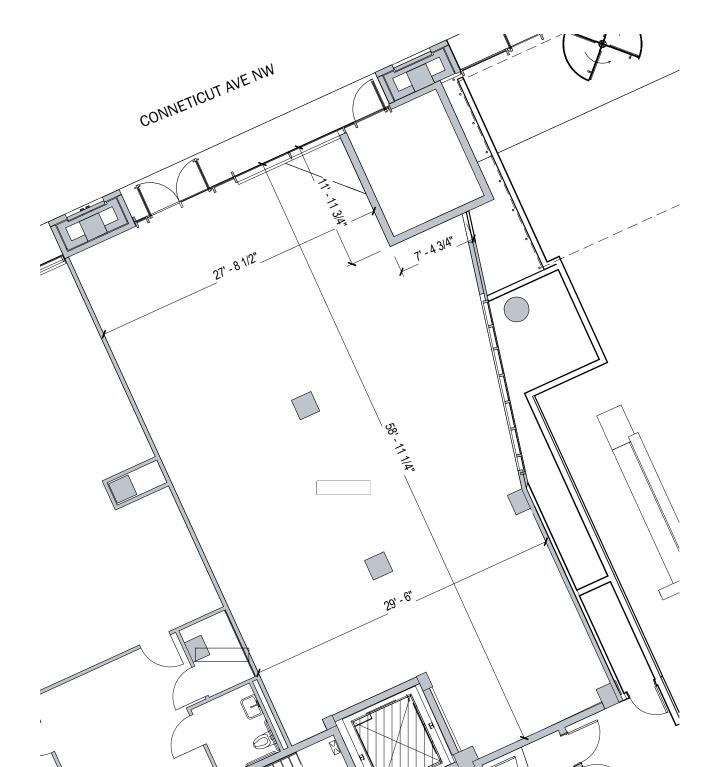

# **1330 CONNECTICUT AVENUE NW**

#### WASHINGTON, DC 20036



JENNIFER PRICE 202.420.7768 jprice@klnb.com KIM STEIN 202.652.2338 kstein@kInb.com



#### THE MARKET



1330 CONNECTICUT AVENUE NW

## bxp klnb

**SITE PLAN** 



### 1,305 SF

Available Immediately

Former Fruitive Smoothie and Juice Shop with all FF&E in place





### **1,702 SF**

Available September 2024 Former Custom Ink

## **bxp** klnb

# **1330 CONNECTICUT AVENUE NW**

#### WASHINGTON, DC 20036

FOR INQUIRES CONTACT

JENNIFER PRICE | 202.420.7768 | jprice@klnb.com

KIM STEIN | 202.652.2338 | kstein@kInb.com

kInb

While we have no reason to doubt the accuracy of any of the information supplied, we cannot, and do not guarantee its accuracy. All information should be independently verified prior to a purchase or lease of the property. We are not responsible for errors, omissions, misuse, or misinterpretation of information contained herein and make no warranty of any kind, express or implied, with respect to the property or any other matters