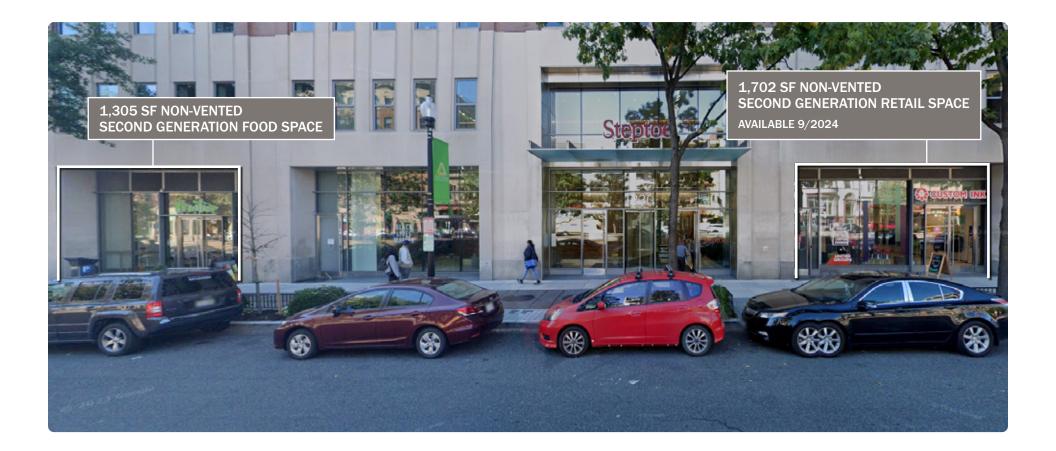

### 1,305 SF

Available Immediately

Former Fruitive Smoothie and Juice Shop with all FF&E in place

### **1,702 SF**

Available September 2024 Former Custom Ink