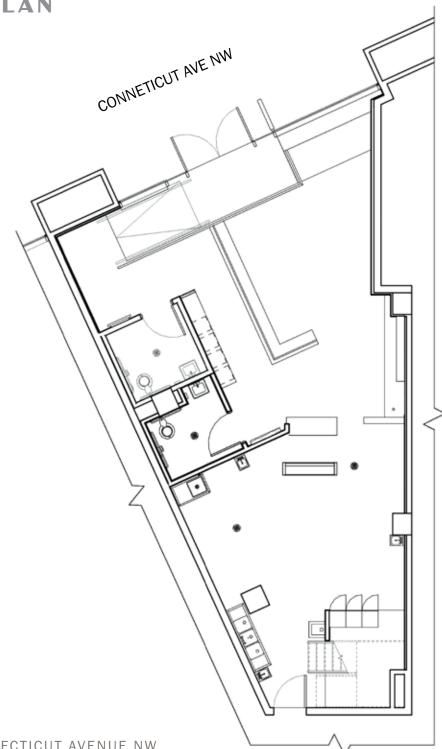

# **1330 CONNECTICUT AVENUE NW**

#### WASHINGTON, DC 20036



JENNIFER PRICE 202.420.7768 jprice@klnb.com KIM STEIN 202.652.2338 kstein@kInb.com



#### THE MARKET



1330 CONNECTICUT AVENUE NW

## bxp klnb

**SITE PLAN** 



### 1,305 SF

Available Immediately

Former Fruitive Smoothie and Juice Shop with all FF&E in place





### **1,702 SF**

Available September 2024 Former Custom Ink

## **bxp** klnb

# **1330 CONNECTICUT AVENUE NW**

#### WASHINGTON, DC 20036

FOR INQUIRES CONTACT

JENNIFER PRICE | 202.420.7768 | jprice@klnb.com

KIM STEIN | 202.652.2338 | kstein@kInb.com

kInb

While we have no reason to doubt the accuracy of any of the information supplied, we cannot, and do not guarantee its accuracy. All information should be independently verified prior to a purchase or lease of the property. We are not responsible for errors, omissions, misuse, or misinterpretation of information contained herein and make no warranty of any kind, express or implied, with respect to the property or any other matter