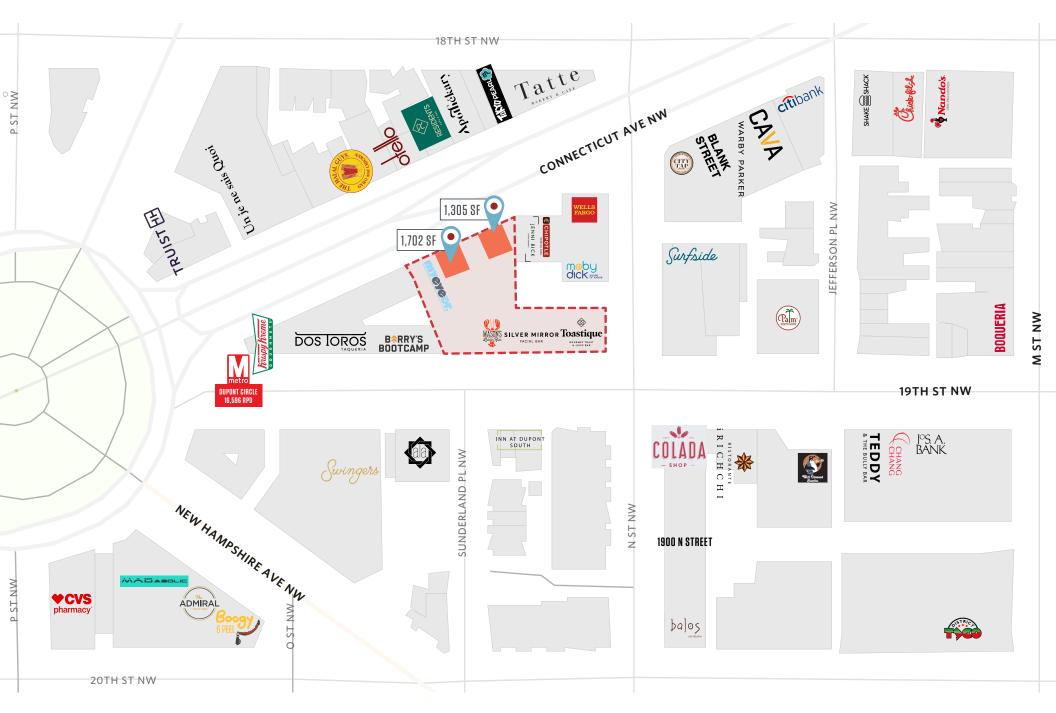

# **1330 CONNECTICUT AVENUE NW**

#### WASHINGTON, DC 20036



JENNIFER PRICE 202.420.7768 jprice@klnb.com KIM STEIN 202.652.2338 kstein@kInb.com



#### THE MARKET



1330 CONNECTICUT AVENUE NW

## bxp klnb

**SITE PLAN** 



### 1,305 SF

Available Immediately

Former Fruitive Smoothie and Juice Shop with all FF&E in place





### **1,702 SF**

Available September 2024 Former Custom Ink

## **bxp** klnb

# **1330 CONNECTICUT AVENUE NW**

#### WASHINGTON, DC 20036

FOR INQUIRES CONTACT

JENNIFER PRICE | 202.420.7768 | jprice@klnb.com

KIM STEIN | 202.652.2338 | kstein@kInb.com

kInb

While we have no reason to doubt the accuracy of any of the information supplied, we cannot, and do not guarantee its accuracy. All information should be independently verified prior to a purchase or lease of the property. We are not responsible for errors, omissions, misuse, or misinterpretation of information contained herein and make no warranty of any kind, express o