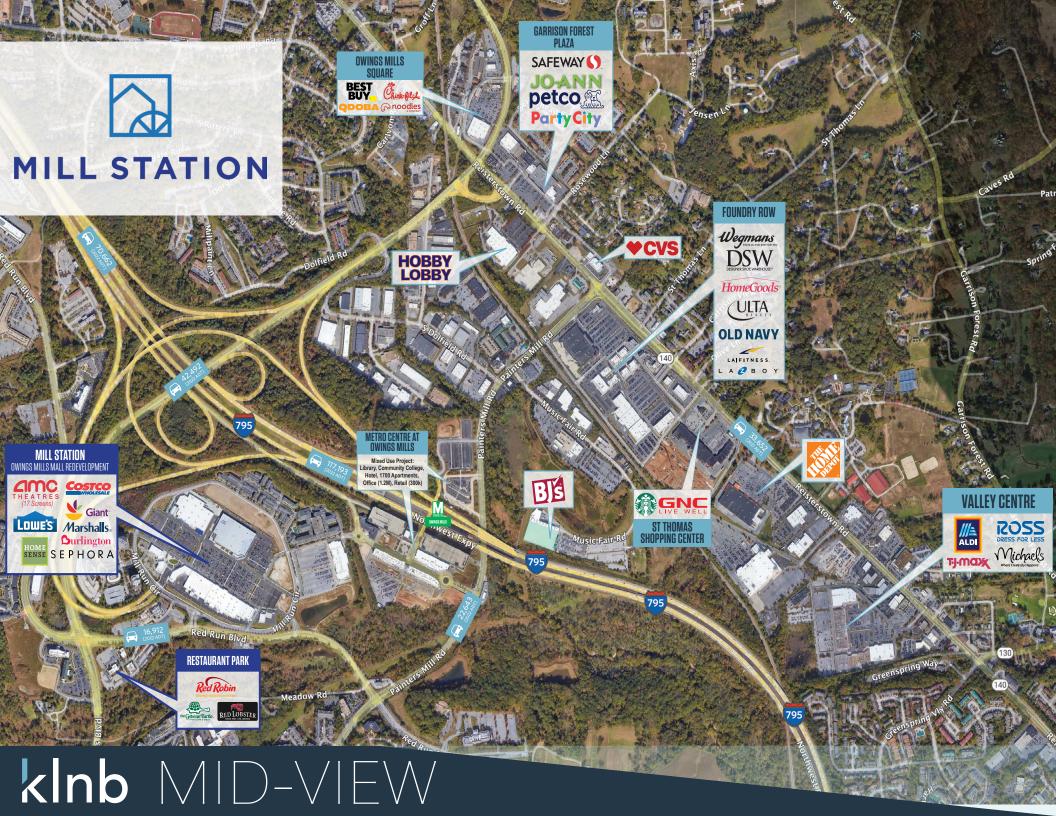

34,558 HOUSEHOLDS (3 MILE RADIUS)



40,191 DAYTIME POPULATION (3 MILE RADIUS)



42,241 OWINGS MILLS BLVD



\$85,925 MEDIAN HH INCOME (3 MILE RADIUS)

- 550,000 SF regional shopping center
- Affluent, high growth trade area with 2,000 new residential units planned
- Nearby:
  - CareFirst BlueCross BlueShield (~2,000 employees)
  - T. Rowe Price (~2,800 employees)
  - Stevenson University (4,200 students)
  - Community College of Baltimore County
  - Owings Mills Metro Station (5,000 riders daily)





Ranked #1 Giant in the state from Giant foot traffic by Placer.ai! (click here)







HOMESENSE





five BEL'W the Greene Turtle. Marshalls.

















## kInb SITE PLAN



## **BUILDING B**





## kInb SITEPLAN



## **RESTAURANT PARK**