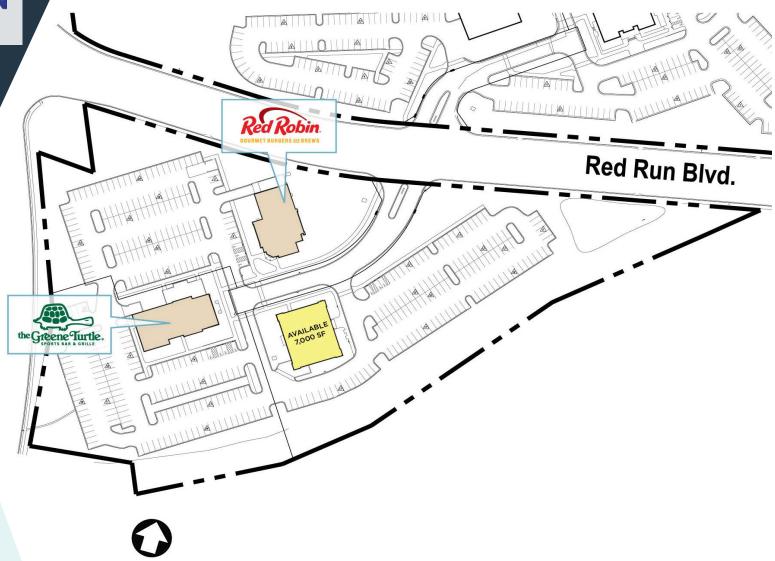

34,558 HOUSEHOLDS (3 MILE RADIUS)



40,191 DAYTIME POPULATION (3 MILE RADIUS)



42,241 OWINGS MILLS BLVD



\$85,925 MEDIAN HH INCOME (3 MILE RADIUS)

- 550,000 SF regional shopping center
- Affluent, high growth trade area with 2,000 new residential units planned
- Nearby:
  - CareFirst BlueCross BlueShield (~2,000 employees)
  - T. Rowe Price (~2,800 employees)
  - Stevenson University (4,200 students)
  - Community College of Baltimore County
  - Owings Mills Metro Station (5,000 riders daily)





Ranked #1 Giant in the state from Giant foot traffic by Placer.ai! (click here)







HOMESENSE





five BEL'W the Greene Turtle. Marshalls.

















## kInb SITE PLAN



## **BUILDING B**





## kInb SITEPLAN



## **RESTAURANT PARK**