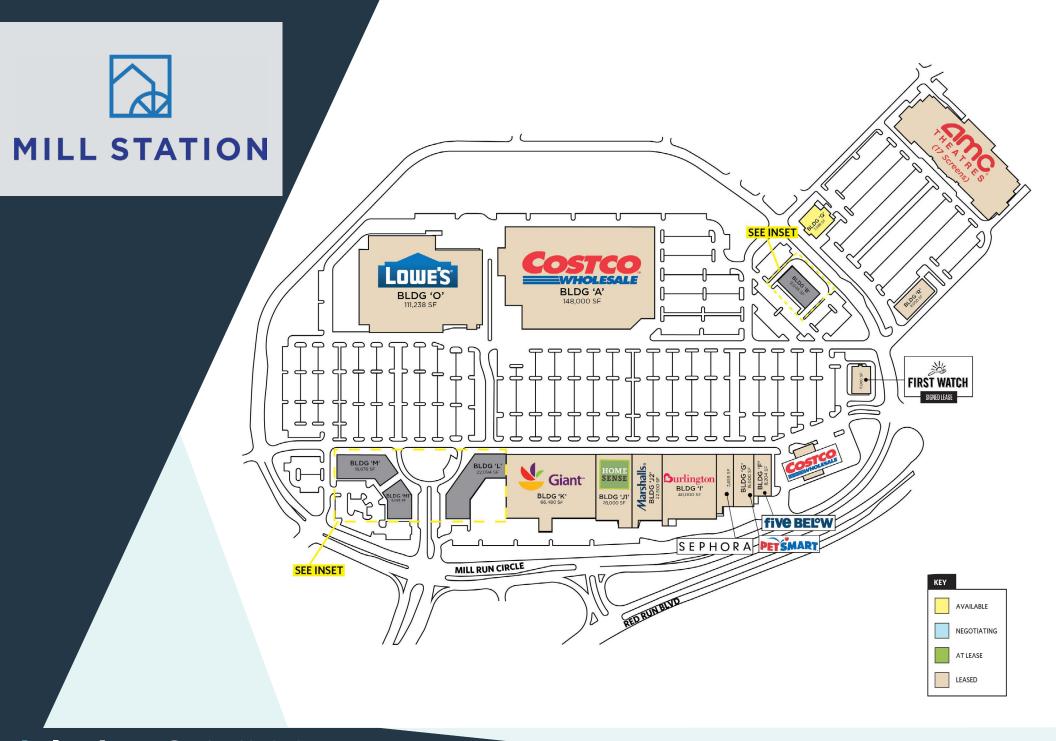

34,558 HOUSEHOLDS (3 MILE RADIUS)



40,191 DAYTIME POPULATION (3 MILE RADIUS)



42,241 OWINGS MILLS BLVD



\$85,925 MEDIAN HH INCOME (3 MILE RADIUS)

- 550,000 SF regional shopping center
- Affluent, high growth trade area with 2,000 new residential units planned
- Nearby:
  - CareFirst BlueCross BlueShield (~2,000 employees)
  - T. Rowe Price (~2,800 employees)
  - Stevenson University (4,200 students)
  - Community College of Baltimore County
  - Owings Mills Metro Station (5,000 riders daily)





Ranked #1 Giant in the state from Giant foot traffic by Placer.ai! (click here)







HOMESENSE





five BEL'W the Greene Turtle. Marshalls.

















## kInb SITE PLAN



## **BUILDING B**





## kInb SITEPLAN



## **RESTAURANT PARK**