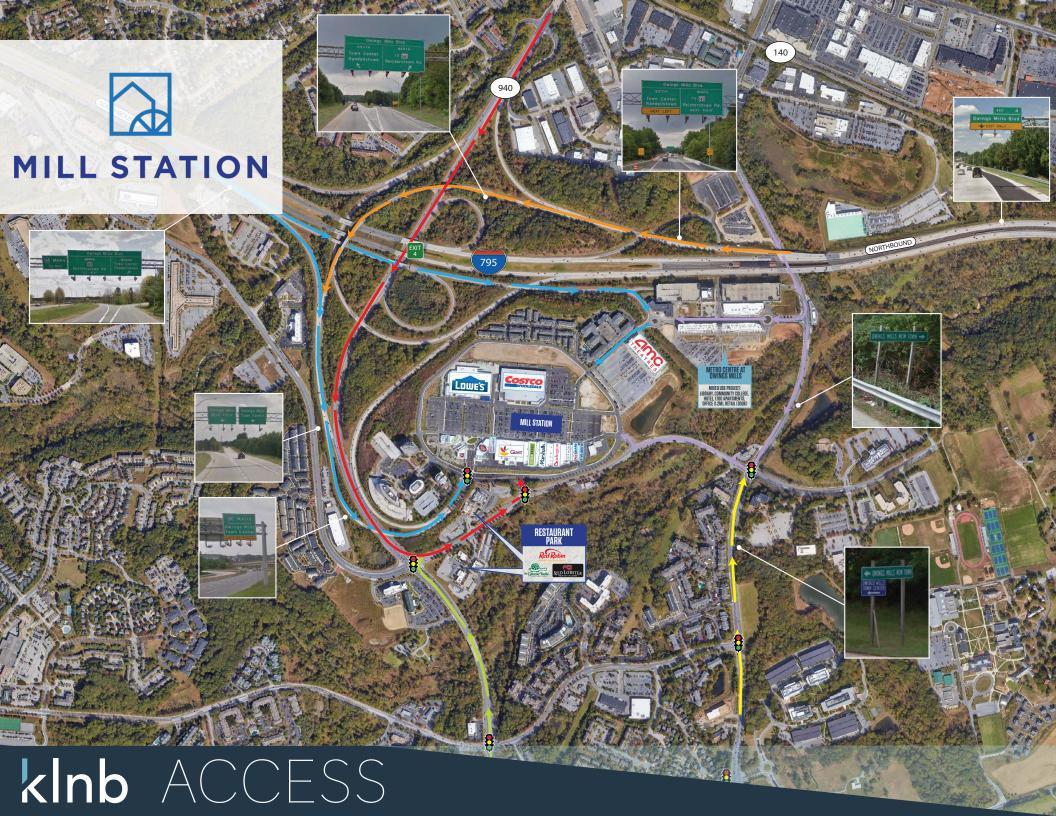

34,558 HOUSEHOLDS (3 MILE RADIUS)



40,191 DAYTIME POPULATION (3 MILE RADIUS)



42,241 OWINGS MILLS BLVD



\$85,925 MEDIAN HH INCOME (3 MILE RADIUS)

- 550,000 SF regional shopping center
- Affluent, high growth trade area with 2,000 new residential units planned
- Nearby:
  - CareFirst BlueCross BlueShield (~2,000 employees)
  - T. Rowe Price (~2,800 employees)
  - Stevenson University (4,200 students)
  - Community College of Baltimore County
  - Owings Mills Metro Station (5,000 riders daily)





Ranked #1 Giant in the state from Giant foot traffic by Placer.ai! (click here)







HOMESENSE





five BEL'W the Greene Turtle. Marshalls.

















## kInb SITE PLAN



## **BUILDING B**





## kInb SITEPLAN



## **RESTAURANT PARK**