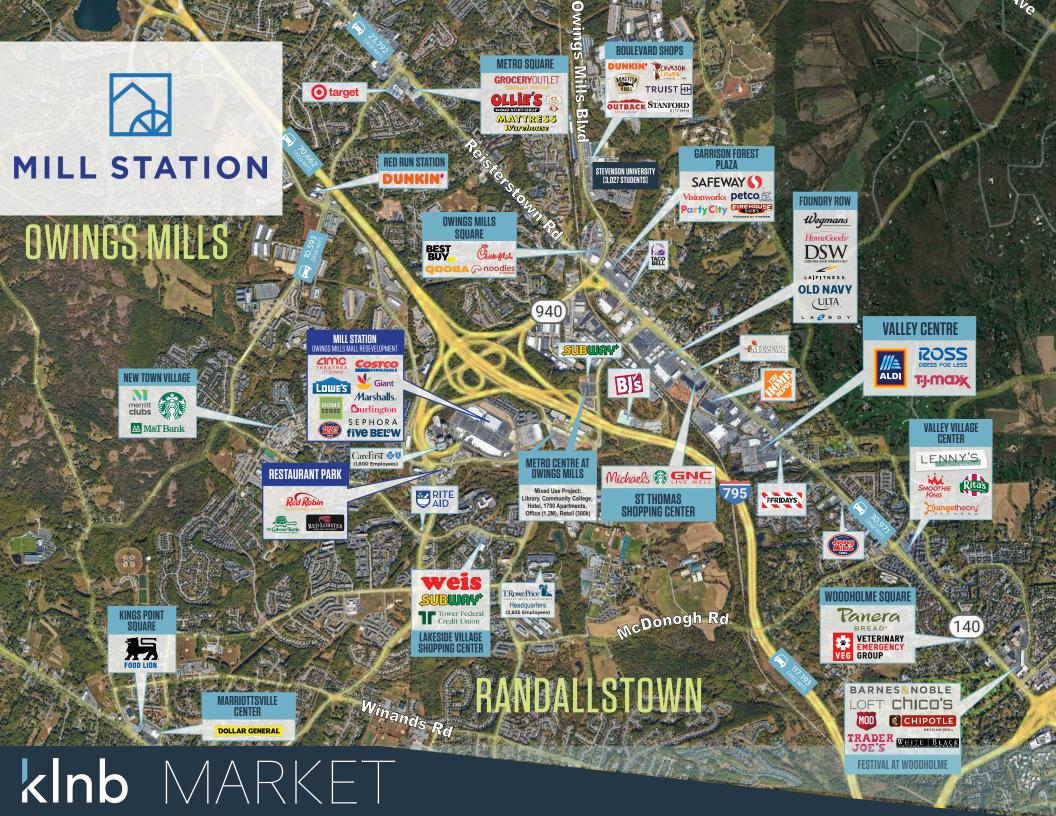

34,558 HOUSEHOLDS (3 MILE RADIUS)

40,191 DAYTIME POPULATION (3 MILE RADIUS)

42,241 OWINGS MILLS BLVD

\$85,925 MEDIAN HH INCOME (3 MILE RADIUS)

- 550,000 SF regional shopping center
- Affluent, high growth trade area with 2,000 new residential units planned
- Nearby:
  - CareFirst BlueCross BlueShield (~2,000 employees)
  - T. Rowe Price (~2,800 employees)
  - Stevenson University (4,200 students)
  - Community College of Baltimore County
  - Owings Mills Metro Station (5,000 riders daily)

Ranked #1 Giant in the state from Giant foot traffic by Placer.ai! (click here)

HOMESENSE

five BEL'W the Greene Turtle. Marshalls.