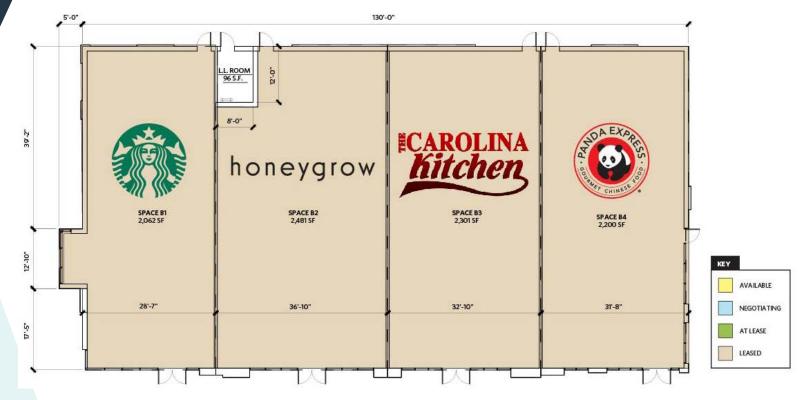

34,558 HOUSEHOLDS (3 MILE RADIUS)



40,191 DAYTIME POPULATION (3 MILE RADIUS)



42,241 OWINGS MILLS BLVD



\$85,925 MEDIAN HH INCOME (3 MILE RADIUS)

- 550,000 SF regional shopping center
- Affluent, high growth trade area with 2,000 new residential units planned
- Nearby:
  - CareFirst BlueCross BlueShield (~2,000 employees)
  - T. Rowe Price (~2,800 employees)
  - Stevenson University (4,200 students)
  - Community College of Baltimore County
  - Owings Mills Metro Station (5,000 riders daily)





Ranked #1 Giant in the state from Giant foot traffic by Placer.ai! (click here)







HOMESENSE





five BEL'W the Greene Turtle. Marshalls.

















## kInb SITE PLAN



## **BUILDING B**





## kInb SITEPLAN



## **RESTAURANT PARK**