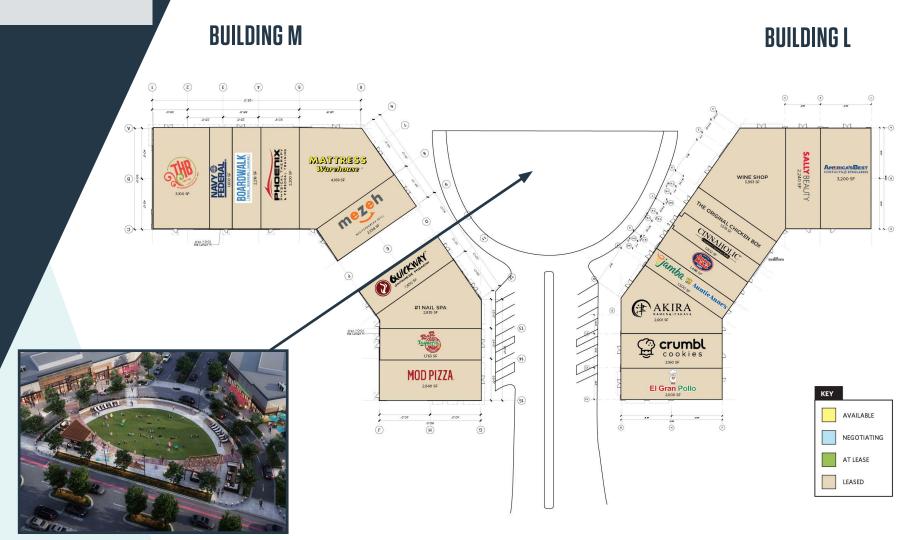

34,558 HOUSEHOLDS (3 MILE RADIUS)



40,191 DAYTIME POPULATION (3 MILE RADIUS)



42,241 OWINGS MILLS BLVD



\$85,925 MEDIAN HH INCOME (3 MILE RADIUS)

- 550,000 SF regional shopping center
- Affluent, high growth trade area with 2,000 new residential units planned
- Nearby:
  - CareFirst BlueCross BlueShield (~2,000 employees)
  - T. Rowe Price (~2,800 employees)
  - Stevenson University (4,200 students)
  - Community College of Baltimore County
  - Owings Mills Metro Station (5,000 riders daily)





Ranked #1 Giant in the state from Giant foot traffic by Placer.ai! (click here)







HOMESENSE





five BEL'W the Greene Turtle. Marshalls.

















## kInb SITE PLAN



## **BUILDING B**





## kInb SITEPLAN



## **RESTAURANT PARK**