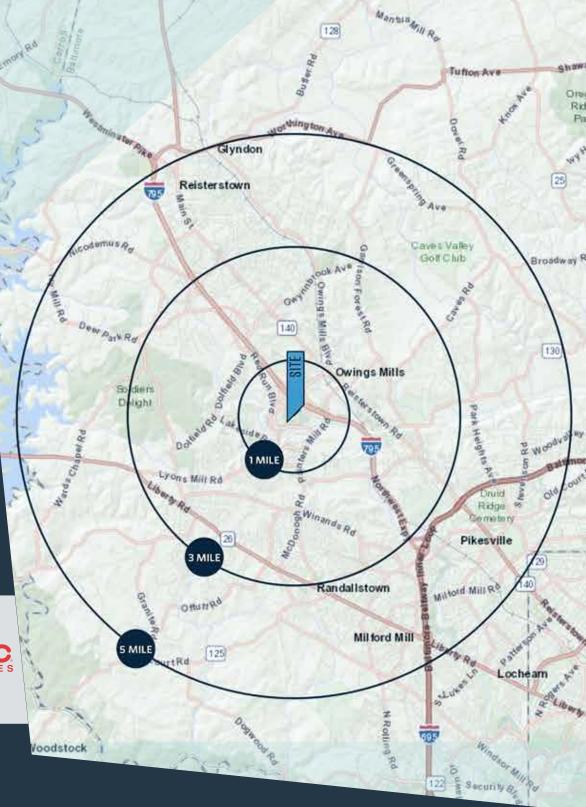

34,558 HOUSEHOLDS (3 MILE RADIUS)

40,191 DAYTIME POPULATION (3 MILE RADIUS)

42,241 OWINGS MILLS BLVD

\$85,925 MEDIAN HH INCOME (3 MILE RADIUS)

- 550,000 SF regional shopping center
- Affluent, high growth trade area with 2,000 new residential units planned
- Nearby:
  - CareFirst BlueCross BlueShield (~2,000 employees)
  - T. Rowe Price (~2,800 employees)
  - Stevenson University (4,200 students)
  - Community College of Baltimore County
  - Owings Mills Metro Station (5,000 riders daily)