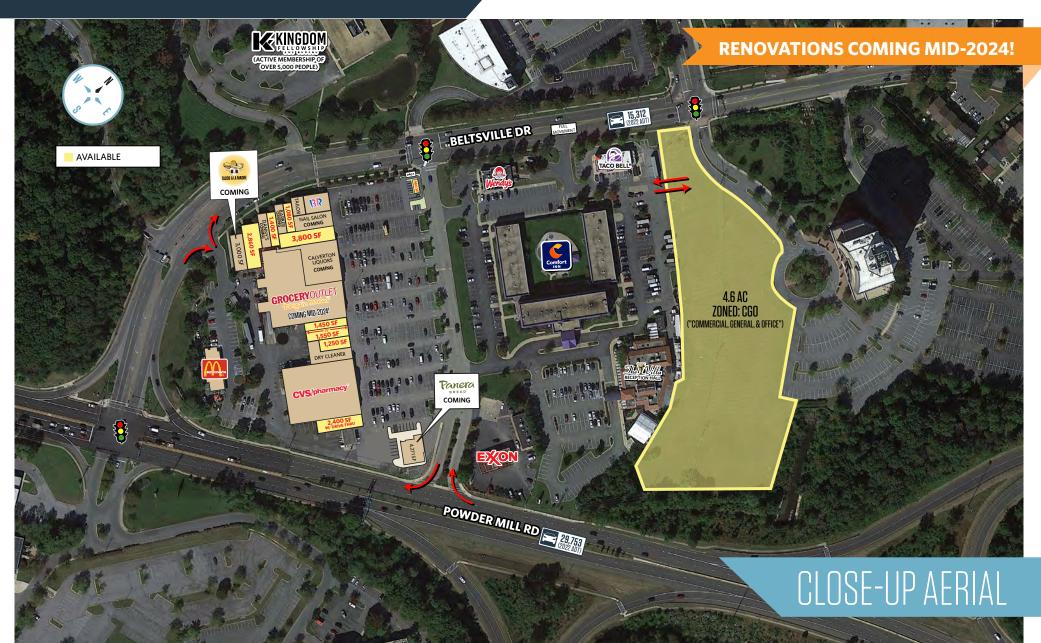

#### PROPERTY HIGHLIGHTS:

- Shopping center renovation coming mid-2024!
- Located immediately southwest of the I-95/Powder Mill Road interchange.
- Traffic Counts (2022): 29,753 ADT on Powder Mill Road 15,312 ADT on Beltsville Road 212,934 ADT on I-95

#### TRAFFIC COUNTS | 2022:

Beltsville Drive Powder Mill Rd (Rt. 212) I-95 15,312 ADT 29,753 ADT 212.934 ADT

kInb

8065 Leesburg Pike, Suite 700 Tysons, VA 22182 **klnb.com** 

11601-11735 Beltsville Drive, Beltsville, MD 20705 Prince George's County

| CALVERTON SHOPPING CENTER |                                |                      |  |  |  |
|---------------------------|--------------------------------|----------------------|--|--|--|
| #                         | TENANT                         | SQ. FT.              |  |  |  |
| 11735                     | AVAILABLE                      | 2,400                |  |  |  |
| 11729                     | CVS/pharmacy*                  | 17,500               |  |  |  |
| 11725                     | DRY CLEANER                    | 2,750                |  |  |  |
| 11721                     | AVAILABLE                      | 1,250                |  |  |  |
| 11719                     | AVAILABLE                      | 1,550                |  |  |  |
| 11717                     | AVAILABLE                      | 1,450                |  |  |  |
| 11701                     | GROCERYOUTLET COMING MID-2024! | 18,080               |  |  |  |
| 11703                     | CALVERTON LIQUORS              | 6,420                |  |  |  |
| 11607                     | AVAILABLE                      | 3,800                |  |  |  |
| 11605                     | NAIL SALON COMING!             | 2,500                |  |  |  |
| 11601                     | baskin BRrobbins               | 700                  |  |  |  |
| 11603                     | CALVERTON TAILORS              | 400                  |  |  |  |
| 11609                     | AVAILABLE                      | 1,080                |  |  |  |
| 11611                     | CALVERTON BARBER COM           | <sub>NG!</sub> 1,080 |  |  |  |
| 11615                     | AVAILABLE                      | 1,400                |  |  |  |
| 11617                     | DANNY'S COMING!                | 1,400                |  |  |  |
| 11619                     | AVAILABLE                      | 2,860                |  |  |  |
| 11623                     | TACOS A LA MADRE COMI          | <sub>ng!</sub> 3,000 |  |  |  |
| 4000                      |                                | 2,871                |  |  |  |
| PAD 1                     | AVAILABLE                      | 980                  |  |  |  |
| PAD 2                     | BREAD COMING!                  | 4,271                |  |  |  |