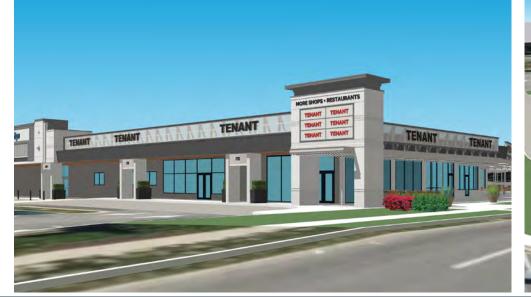

#### RENDERINGS OF NEW FAÇADE

8065 Leesburg Pike, Suite 700 Tysons, VA 22182 **kInb.com** 

11601-11735 Beltsville Drive, Beltsville, MD 20705 Prince George's County

#### RENDERINGS OF NEW FAÇADE

kInb

8065 Leesburg Pike, Suite 700 Tysons, VA 22182 **kInb.com** 

Craig Cheney ccheney@klnb.com 703-268-2705 Dallon L. Cheney dcheney@klnb.com 703-268-2703

11601-11735 Beltsville Drive, Beltsville, MD 20705 Prince George's County