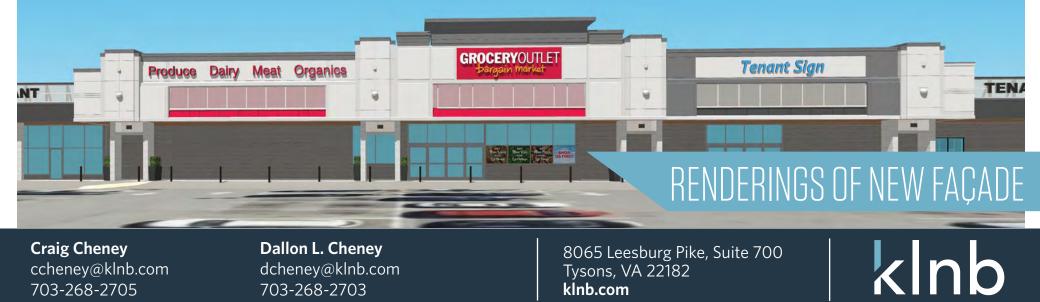

#### RENDERINGS OF NEW FAÇADE

8065 Leesburg Pike, Suite 700 Tysons, VA 22182 **kInb.com** 

11601-11735 Beltsville Drive, Beltsville, MD 20705 Prince George's County

#### RENDERINGS OF NEW FAÇADE

kInb

8065 Leesburg Pike, Suite 700 Tysons, VA 22182 **kInb.com** 

Craig Cheney ccheney@klnb.com 703-268-2705 Dallon L. Cheney dcheney@klnb.com 703-268-2703

11601-11735 Beltsville Drive, Beltsville, MD 20705 Prince George's County