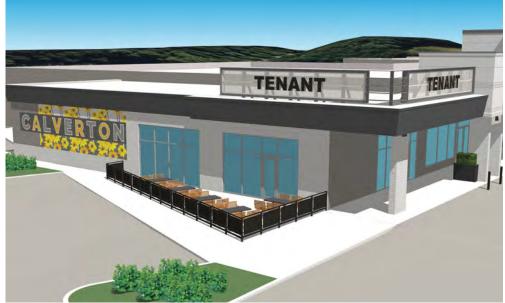

#### RENDERINGS OF NEW FAÇADE

8065 Leesburg Pike, Suite 700 Tysons, VA 22182 **kInb.com** 

11601-11735 Beltsville Drive, Beltsville, MD 20705 Prince George's County

#### RENDERINGS OF NEW FAÇADE

kInb

8065 Leesburg Pike, Suite 700 Tysons, VA 22182 **kInb.com** 

Craig Cheney ccheney@klnb.com 703-268-2705 Dallon L. Cheney dcheney@klnb.com 703-268-2703

11601-11735 Beltsville Drive, Beltsville, MD 20705 Prince George's County