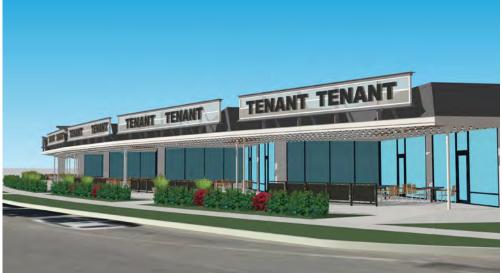

#### RENDERINGS OF NEW FAÇADE

8065 Leesburg Pike, Suite 700 Tysons, VA 22182 **kInb.com** 

11601-11735 Beltsville Drive, Beltsville, MD 20705 Prince George's County

#### RENDERINGS OF NEW FAÇADE

kInb

8065 Leesburg Pike, Suite 700 Tysons, VA 22182 **kInb.com** 

Craig Cheney ccheney@klnb.com 703-268-2705 Dallon L. Cheney dcheney@klnb.com 703-268-2703

11601-11735 Beltsville Drive, Beltsville, MD 20705 Prince George's County