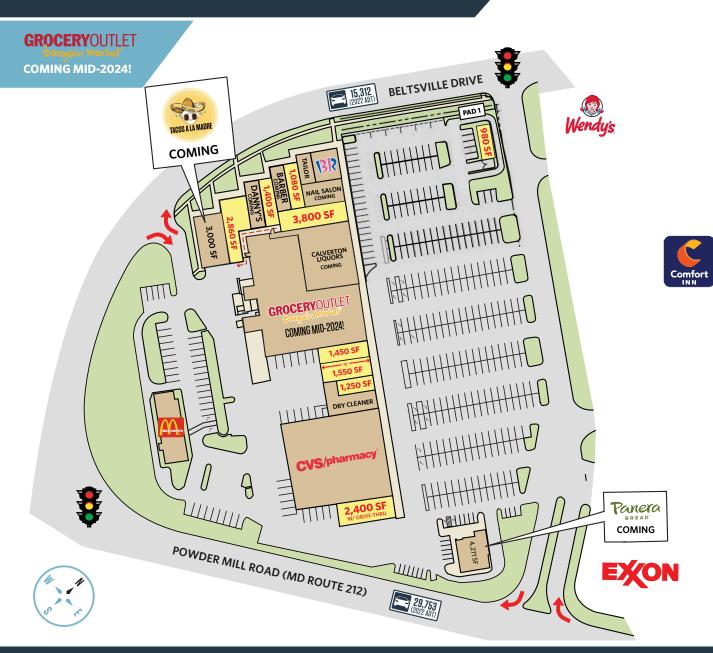

8065 Leesburg Pike, Suite 700 Tysons, VA 22182 **klnb.com** 

11601-11735 Beltsville Drive, Beltsville, MD 20705 Prince George's County

| CALVERTON SHOPPING CENTER |                                |                      |  |  |  |
|---------------------------|--------------------------------|----------------------|--|--|--|
| #                         | TENANT                         | SQ. FT.              |  |  |  |
| 11735                     | AVAILABLE                      | 2,400                |  |  |  |
| 11729                     | CVS/pharmacy*                  | 17,500               |  |  |  |
| 11725                     | DRY CLEANER                    | 2,750                |  |  |  |
| 11721                     | AVAILABLE                      | 1,250                |  |  |  |
| 11719                     | AVAILABLE                      | 1,550                |  |  |  |
| 11717                     | AVAILABLE                      | 1,450                |  |  |  |
| 11701                     | GROCERYOUTLET COMING MID-2024! | 18,080               |  |  |  |
| 11703                     | CALVERTON LIQUORS              | 6,420                |  |  |  |
| 11607                     | AVAILABLE                      | 3,800                |  |  |  |
| 11605                     | NAIL SALON COMING!             | 2,500                |  |  |  |
| 11601                     | baskin BRrobbins               | 700                  |  |  |  |
| 11603                     | CALVERTON TAILORS              | 400                  |  |  |  |
| 11609                     | AVAILABLE                      | 1,080                |  |  |  |
| 11611                     | CALVERTON BARBER COM           | <sub>NG!</sub> 1,080 |  |  |  |
| 11615                     | AVAILABLE                      | 1,400                |  |  |  |
| 11617                     | DANNY'S COMING!                | 1,400                |  |  |  |
| 11619                     | AVAILABLE                      | 2,860                |  |  |  |
| 11623                     | TACOS A LA MADRE COMI          | <sub>ng!</sub> 3,000 |  |  |  |
| 4000                      |                                | 2,871                |  |  |  |
| PAD 1                     | AVAILABLE                      | 980                  |  |  |  |
| PAD 2                     | BREAD COMING!                  | 4,271                |  |  |  |

#### SITE PLAN

kInb

Craig Cheney ccheney@klnb.com 703-268-2705 Dallon L. Cheney dcheney@klnb.com 703-268-2703

11601-11735 Beltsville Drive, Beltsville, MD 20705 Prince George's County

EXIT 29 B (NORTHBOUND 95) EXIT 29 A (Northbound 95) EXIT 29 B (Southbound 95)