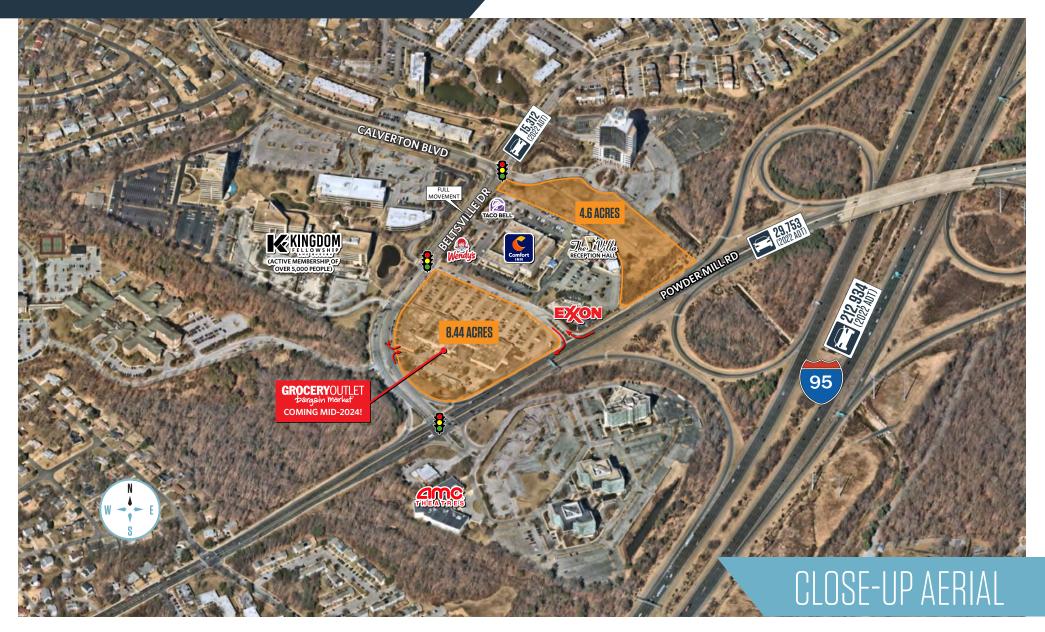

#### PROPERTY HIGHLIGHTS:

- Shopping center renovation coming mid-2024!
- Located immediately southwest of the I-95/Powder Mill Road interchange.
- Traffic Counts (2022): 29,753 ADT on Powder Mill Road 15,312 ADT on Beltsville Road 212,934 ADT on I-95

#### TRAFFIC COUNTS | 2022:

Beltsville Drive Powder Mill Rd (Rt. 212) I-95 15,312 ADT 29,753 ADT 212.934 ADT

kInb

## SIGNAGE FOR 4.6-ACRE NEW DEVELOPMENT

kInb

Craig Cheney ccheney@klnb.com 703-268-2705 Dallon L. Cheney dcheney@klnb.com 703-268-2703

11601-11735 Beltsville Drive, Beltsville, MD 20705 Prince George's County