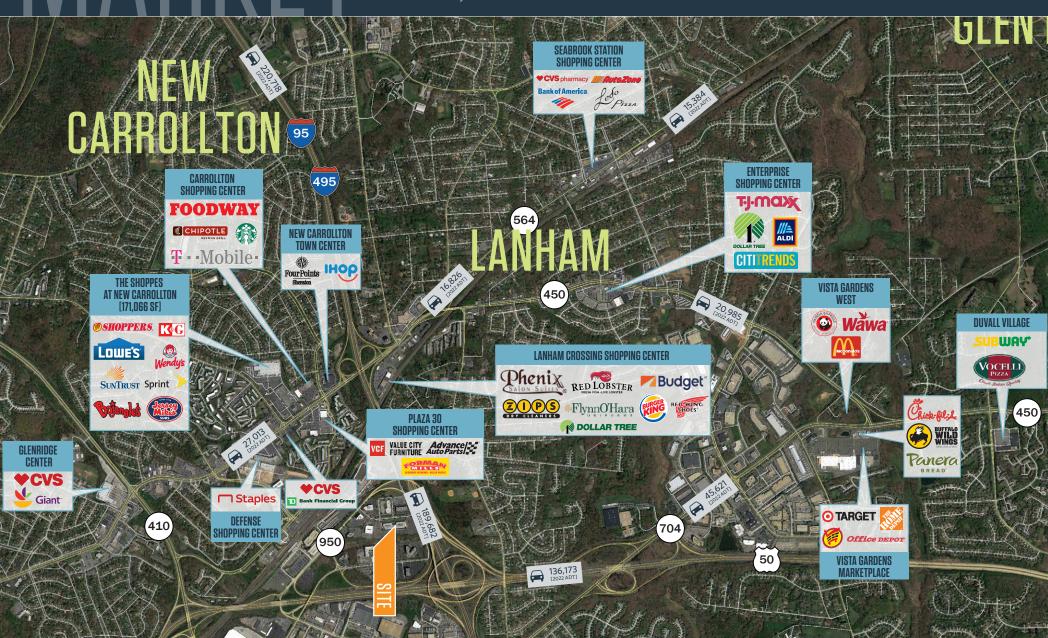

### 8301 PROFESSIONAL PL



#### OFFICE FOR LEASE

This standout office property has the potential to be the perfect headquarters location for a new or established business. It is perfectly situated at the intersection of I-495 and Maryland Route 50 and also great for commuters as it is walkable to the New Carrollton Metro, Marc and Amtrak Station. Building signage is available at the highly visible location.

#### PROPERTY OVERVIEW

Type: Class B 3 Star Office

RBA: 137,900 SF

• Stories: 2

Typical Floor: 63,914 SF

- Year Built/Renov: 1979/2004
- Parking: 600-Surface 4.00/1,000 SF

## MARKET

### 8301 PROFESSIONAL PL

LANDOVER, MD 20785, PRINCE GEORGE'S COUNTY



**KENNETH FELLOWS** 

kfellows@klnb.com | 301-222-0210

**ROBERT PUGH** 

rpugh@klnb.com | 301-222-0211

**KEIRY MARTINEZ** 

kmartinez@klnb.com | 703-334-5629



# ELOGR PLANDOVER, MD 20785, PRINCE GEORGE'S COUNTY







#### FOR MORE INFORMATION, PLEASE CONTACT:

#### **KENNETH FELLOWS**

kfellows@klnb.com 301-222-0210

#### **ROBERT PUGH**

rpugh@klnb.com 301-222-0211

#### **KEIRY MARTINEZ**

kmartinez@klnb.com 703-334-5629

2273 Research Blvd, Suite 150, Rockville, MD 20850

#### kinb.com

facebook.com/KLNBCRE @KLNBCRE | linkedin.com/company/klnb







**CLICK TO VIEW PROPERTY WEBSITE** 

While we have no reason to doubt the accuracy of any of the information supplied, we cannot, and do not, guarantee its accuracy. All information should be independently verified prior to a purchas