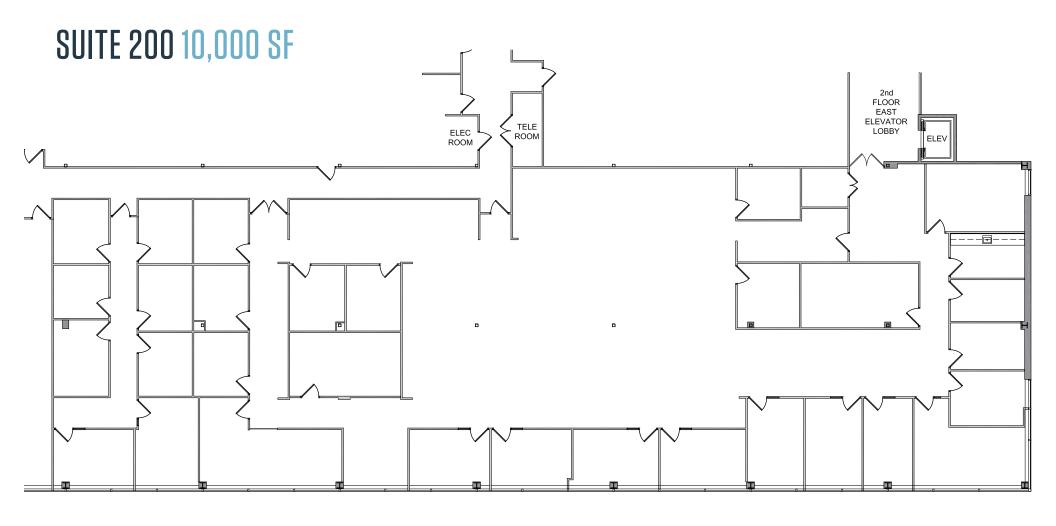

#### PROPERTY OVERVIEW

Type: Class B 3 Star Office

RBA: 137,900 SF

• Stories: 2

Typical Floor: 63,914 SF

- Year Built/Renov: 1979/2004
- Parking: 600-Surface 4.00/1,000 SF