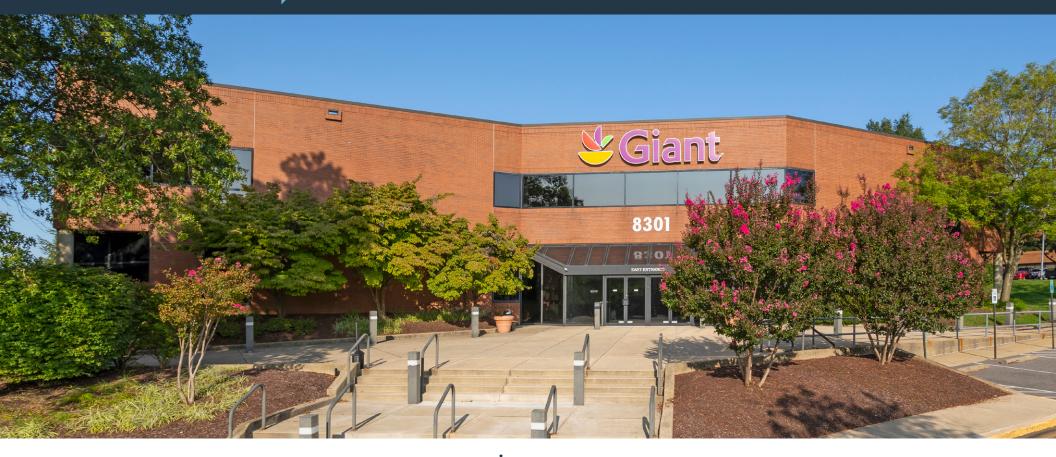

### 8301 PROFESSIONAL PL

#### OFFICE FOR LEASE

This standout office property has the potential to be the perfect headquarters location for a new or established business. It is perfectly situated at the intersection of I-495 and Maryland Route 50 and also great for commuters as it is walkable to the New Carrollton Metro, Marc and Amtrak Station. Building signage is available at the highly visible location.

#### PROPERTY OVERVIEW

Type: Class B 3 Star Office

RBA: 137,900 SF

• Stories: 2

Typical Floor: 63,914 SF

- Year Built/Renov: 1979/2004
- Parking: 600-Surface 4.00/1,000 SF