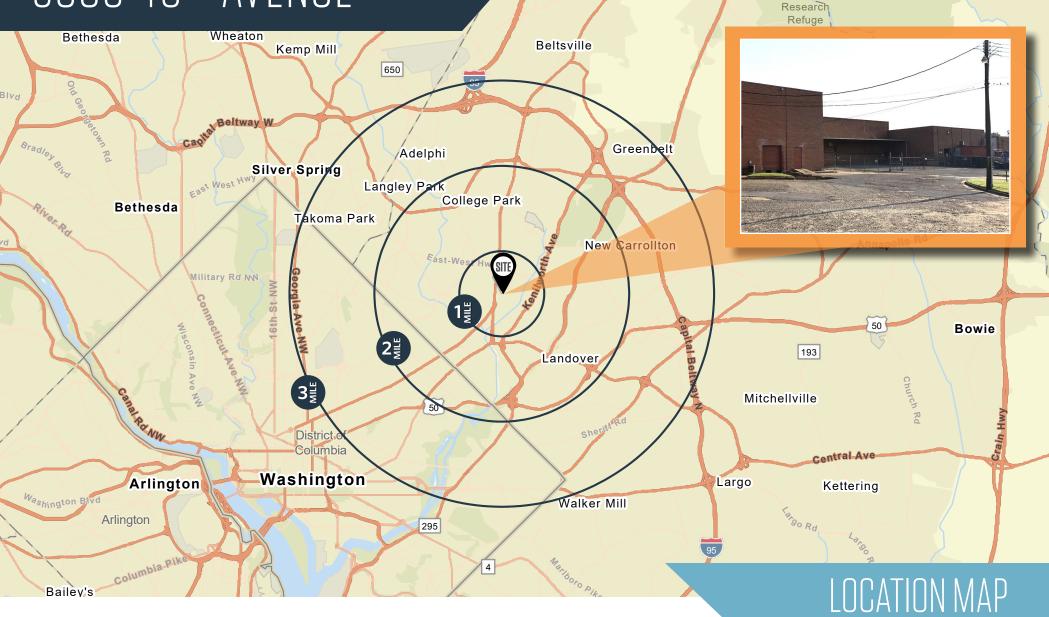

# $5336~46^{\text{TH}}$ AVENUE

Hyattsville, Maryland 20781 Prince George's County



### **PROPERTY FEATURES**

- Property Size: 27,113 square feet
- Available Space: 6,000 square feet
- Loading: Two (2) docks

- **Zoning:** NAC (Neighborhood Activity Center)
- Ceiling Height: 22' clear
- Gated Lot

#### **NEARBY AMENITIES**









#### Aaron Carroll acarroll@klnb.com 202-652-2333

1130 Connecticut Ave, NW, #600 Washington, DC 20036 **kInb.com** 



## $533646^{TH}$ AVENUE

Hyattsville, Maryland 20781 Prince George's County



Aaron Carroll acarroll@klnb.com 202-652-2333

1130 Connecticut Ave, NW, #600 Washington, DC 20036 **kInb.com** 





Aaron Carroll acarroll@klnb.com 202-652-2333

1130 Connecticut Ave, NW, #600 Washington, DC 20036 **kInb.com** 



## $5336~46^{\text{TH}}$ AVENUE

Hyattsville, Maryland 20781 Prince George's County

### CLICK TO VIEW PROPERTY WEBSITE

#### For More Information, Please Contact:

Aaron Carroll acarroll@klnb.com 202-652-2333

1130 Connecticut Ave, NW Suite 600 <u>Washington</u>, DC 20036

kInb.com



instagram.com/klnbcre



linkedin.com/company/klnb



facebook.com/KLNBCRE

While we have no reason to doubt the accuracy of any of the information supplied, we cannot, and do not, guarantee its accuracy. All information should be independently verified prior to a purchase or le