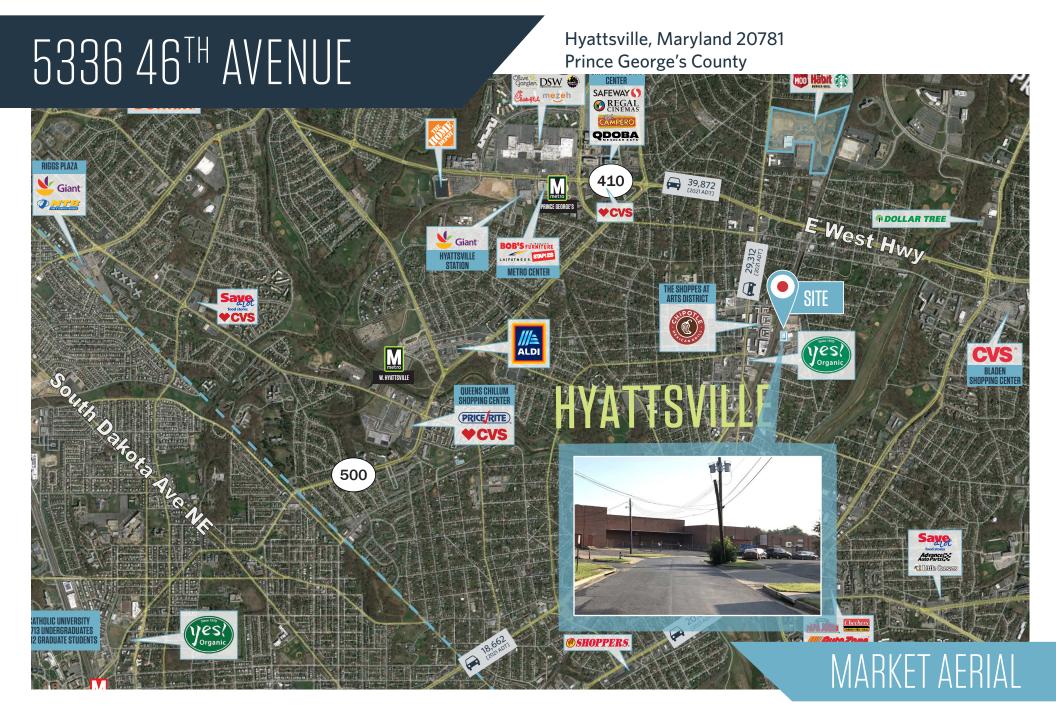

# $5336~46^{\text{TH}}$ AVENUE

Hyattsville, Maryland 20781 Prince George's County

#### **NEARBY AMENITIES**