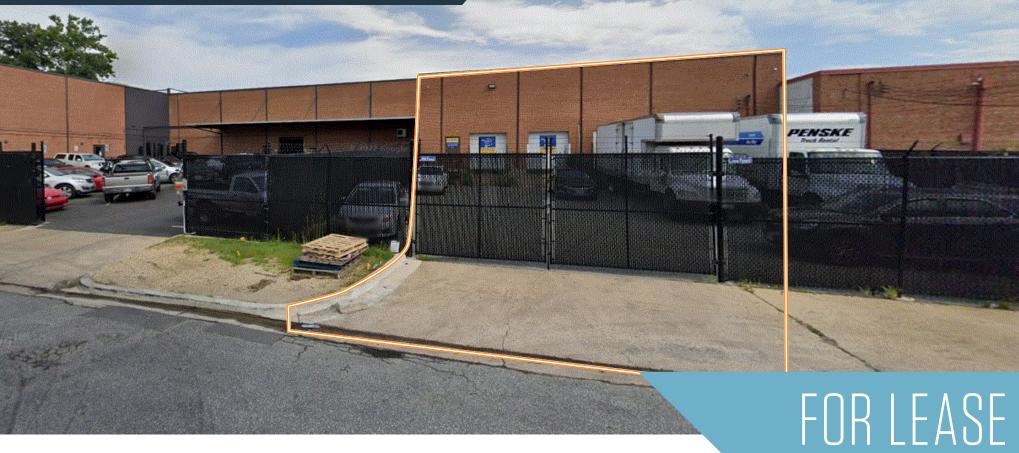

### **PROPERTY FEATURES**

- Property Size: 27,113 square feet
- Available Space: 6,000 square feet
- Loading: Two (2) docks

- **Zoning:** NAC (Neighborhood Activity Center)
- Ceiling Height: 22' clear
- Gated Lot