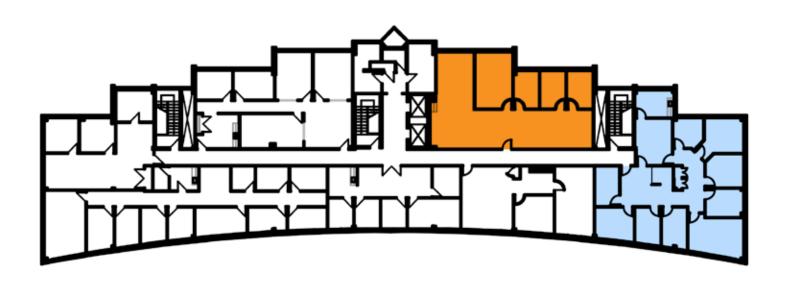

## FLOOR PLAN - 3RD FLOOR

SUITE 305 1,816 SF SUITE 310 2,300 SF

11821 Parklawn Drive I Rockville, MD