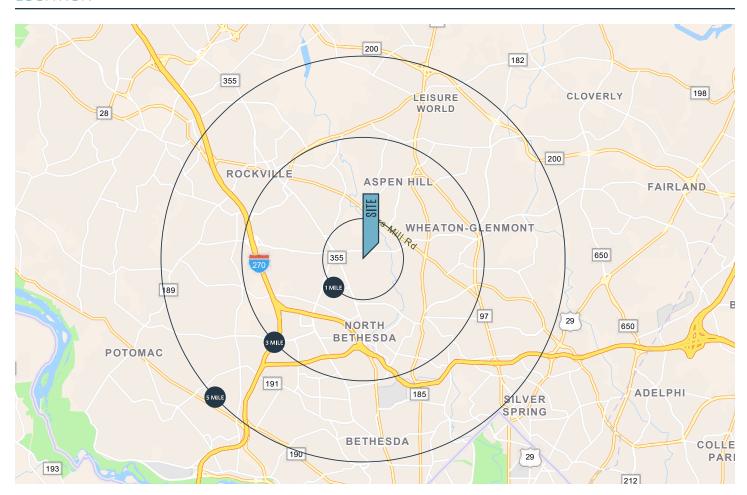

## LOCATION

### **DEMOGRAPHICS | 2023:**

| 1-MILE                    | 3-MILE       | 5-MILE    |  |
|---------------------------|--------------|-----------|--|
| Population<br>19,360      | 173,786      | 392,268   |  |
| Daytime Population 35,780 | n<br>191,864 | 441,908   |  |
| Households<br>8,697       | 64,192       | 147,514   |  |
| Average HH Income         |              |           |  |
| \$146,910                 | \$163,835    | \$184,879 |  |

### TRAFFIC COUNTS | 2022:

| Parklawn Dr      | 15,771 ADT |
|------------------|------------|
| Nebel St         | 5,780 ADT  |
| Randolph Rd      | 23,996 ADT |
| Parklawn Terrace | 526 ADT    |
|                  |            |

### **PROXIMITY**

| Rockville Pike, MD-355     | 0.8 mi  |
|----------------------------|---------|
| Interstate 495             | 3.0 mi  |
| Downtown, Washington, D.C. | 12.1 mi |
| Reagan National Airport    | 16.8 mi |