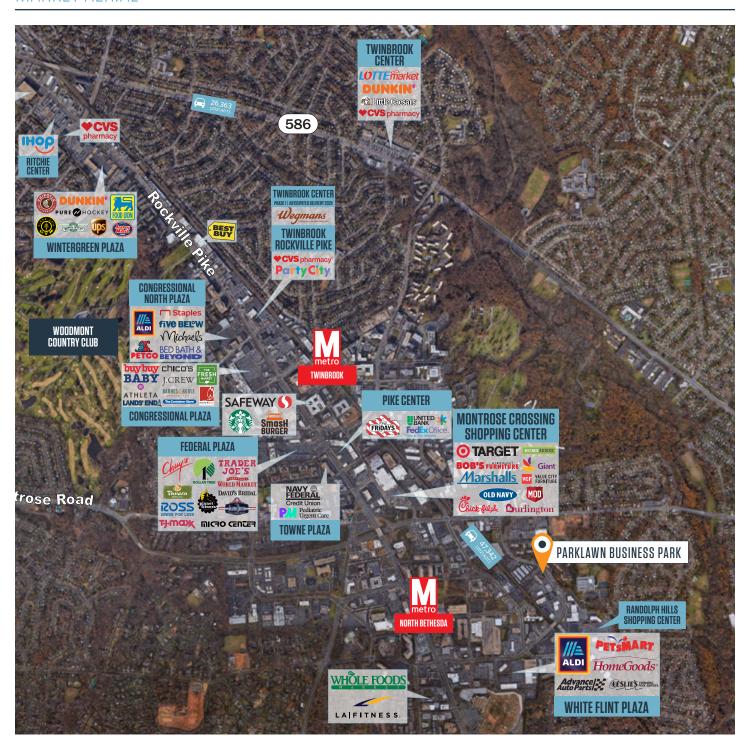

## MARKET AERIAL

Situated on approximately seven acres, the park has ample surface and structured parking, as well as public transportation available through Montgomery County's "Ride On" program. Two WMATA metro stops (Twinbrook & North Bethesda) are within two miles of the park, providing easy access to the entire DC metro area. Parklawn Business Park is readily accessible to Rockville Pike, Interstate 270, and Interstate 495. The Rockville community is brimming with great shopping and dining, providing plenty of options to choose from with vibrant commercial centers like White Flint Plaza, Pike & Rose, and Montrose Crossing Shopping Center. Situated between Potomac and Bethesda, Rockville is an upscale suburban community about 12 miles northwest of Washington, DC. Rockville mixes a small-town feel with the convenience and connectivity of a larger community and has become an escape from the bustle of the city.