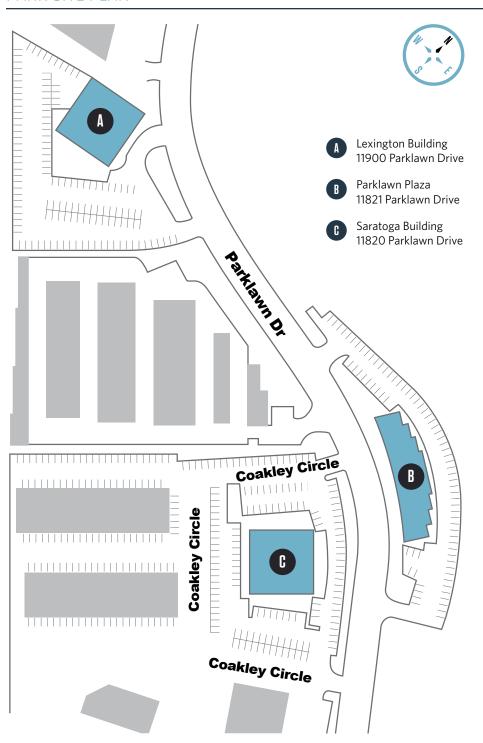

Population<br>19,360      | 173,786      | 392,268   |  |
| Daytime Population 35,780 | n<br>191,864 | 441,908   |  |
| Households<br>8,697       | 64,192       | 147,514   |  |
| Average HH Income         |              |           |  |
| \$146,910                 | \$163,835    | \$184,879 |  |

### TRAFFIC COUNTS | 2022:

| Parklawn Dr      | 15,771 ADT |
|------------------|------------|
| Nebel St         | 5,780 ADT  |
| Randolph Rd      | 23,996 ADT |
| Parklawn Terrace | 526 ADT    |
|                  |            |

### **PROXIMITY**

| Rockville Pike, MD-355     | 0.8 mi  |
|----------------------------|---------|
| Interstate 495             | 3.0 mi  |
| Downtown, Washington, D.C. | 12.1 mi |
| Reagan National Airport    | 16.8 mi |



## MARKET AERIAL





## PARK SITE PLAN



## PARK OVERVIEW

Nestled in an affluent Rockville neighborhood, The Parklawn Business Park offers exceptional office space near a plethora of local amenities. This park boasts 150,000 square feet across three traditional, full-service office buildings.

Situated on approximately seven acres, the park has ample surface and structured parking, as well as public transportation available through Montgomery County's "Ride On" program. Two WMATA metro stops (Twinbrook & North Bethesda) are within two miles of the park, providing easy access to the entire DC metro area. Parklawn Business Park is readily accessible to Rockville Pike, Interstate 270, and Interstate 495. The Rockville community is brimming with great shopping and dining, providing plenty of options to choose from with vibrant com