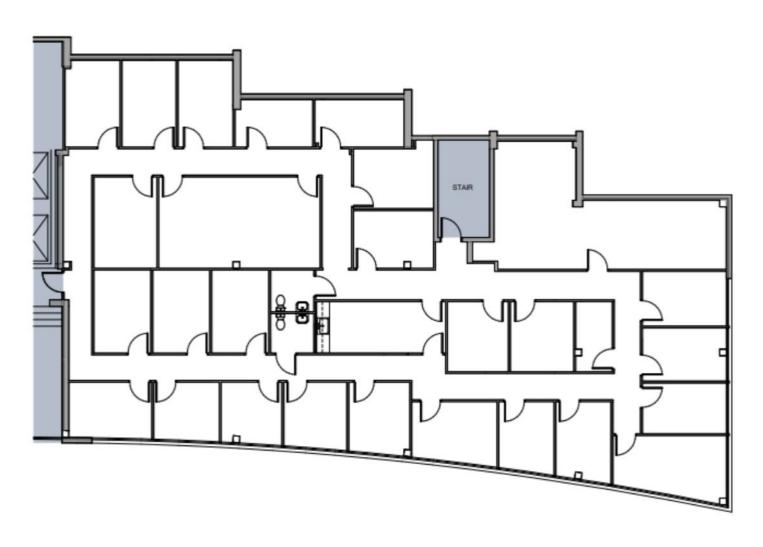

11821 Parklawn Drive I Rockville, MD

FLOOR PLAN - LL

5,800 SF

11821 Parklawn Drive I Rockville, MD

FLOOR PLAN - 2ND FLOOR