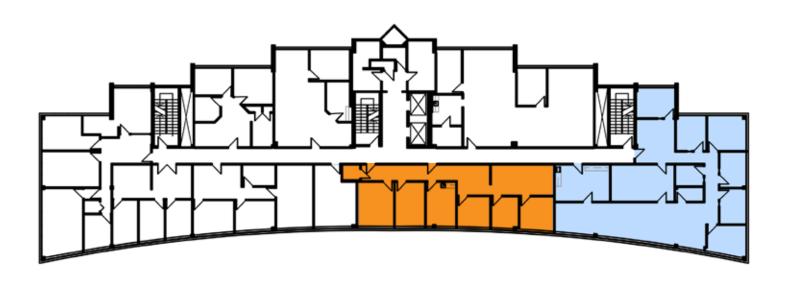

11821 Parklawn Drive I Rockville, MD

FLOOR PLAN - LL

5,800 SF

11821 Parklawn Drive I Rockville, MD

FLOOR PLAN - 2ND FLOOR