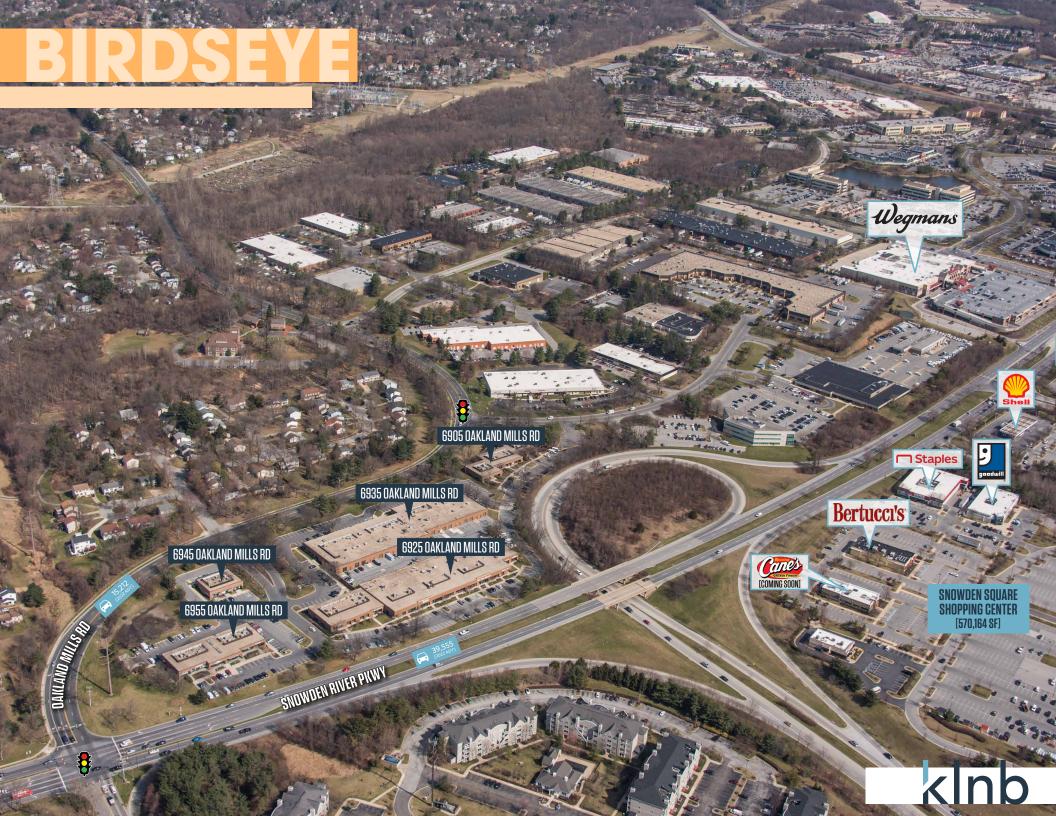

#### **FAÇADE RENOVATIONS COMPLETED!**

- Available Spaces: 1,356 SF & 3,777 SF (Potentially Available)
- Snowden Center comprises 145,423 SF located at the corner of Snowden River Parkway & Oakland Mills Road in the heart of the Baltimore-Washington corridor in affluent Columbia, MD (Howard County)
- Highly visible to Snowden River Parkway (39,555 ADT) & Oakland Mills Road (15,212 ADT)
- Join a diverse tenant mix catering to Howard County's highly educated population with an Average Household Income in excess of \$120,000
- Less than 0.5 Miles from Wegmans in Columbia

#### TRAFFIC

39,555 ADT SNOWDEN RIVER PARKWAY 15,212 ADT OAKLAND MILLS ROAD