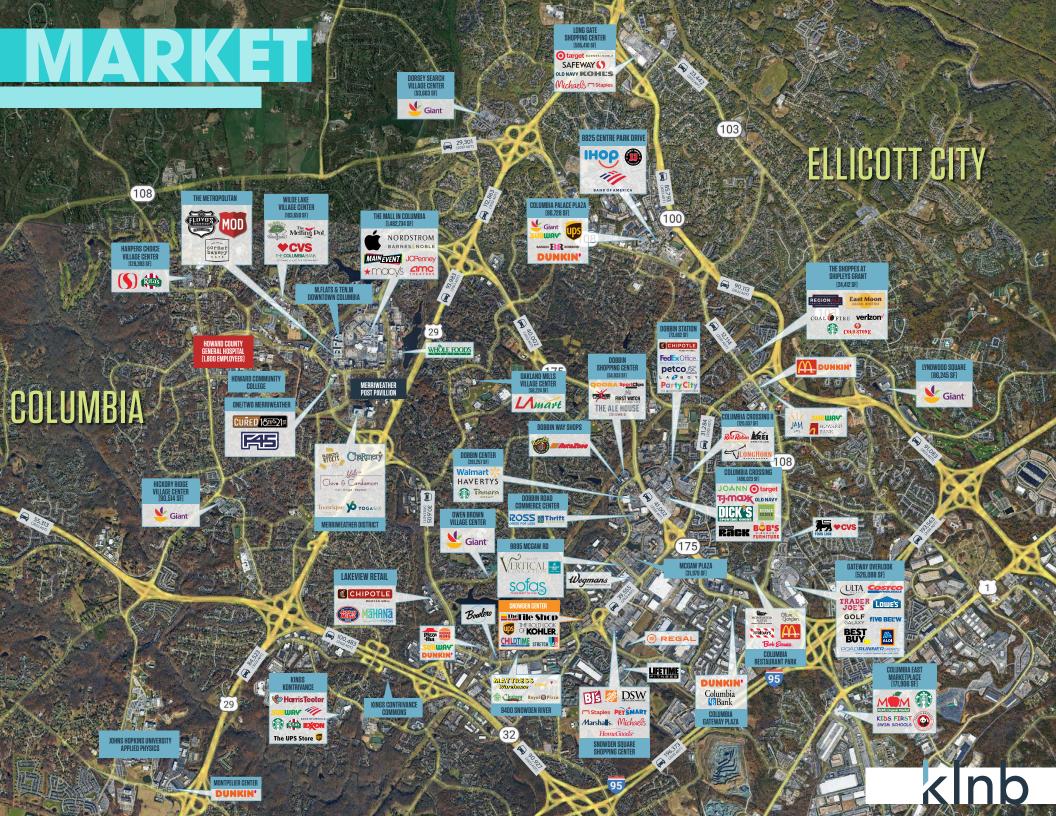

#### **FAÇADE RENOVATIONS COMPLETED!**

- Available Spaces: 1,356 SF & 3,777 SF (Potentially Available)
- Snowden Center comprises 145,423 SF located at the corner of Snowden River Parkway & Oakland Mills Road in the heart of the Baltimore-Washington corridor in affluent Columbia, MD (Howard County)
- Highly visible to Snowden River Parkway (39,555 ADT) & Oakland Mills Road (15,212 ADT)
- Join a diverse tenant mix catering to Howard County's highly educated population with an Average Household Income in excess of \$120,000
- Less than 0.5 Miles from Wegmans in Columbia