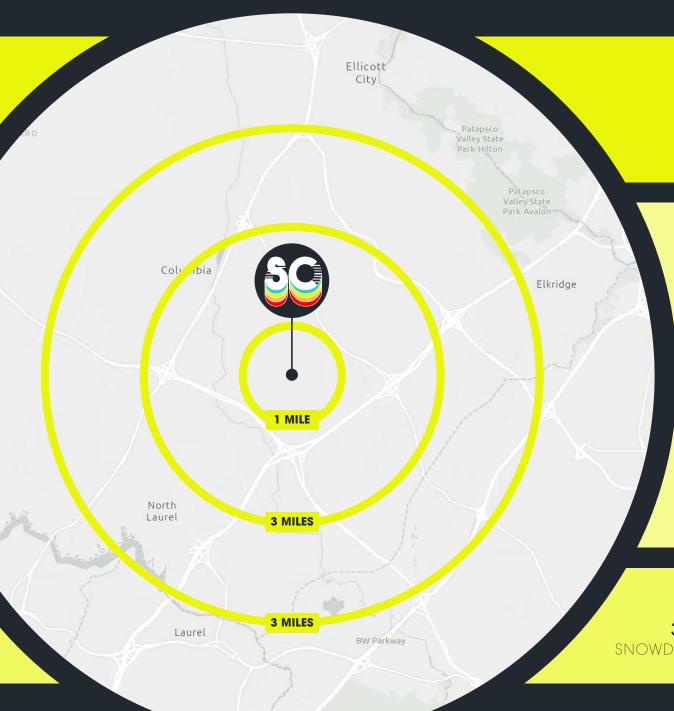

#### **DEMOGRAPHICS**

1-Mile 3-Mile 5-Mile

Population

7,754 94,890 224,223

Daytime Population

17,678 111,967 241,293

Households

2,970 36,184 82,565

Average HH Income

\$153,920 \$152,949 \$166,226