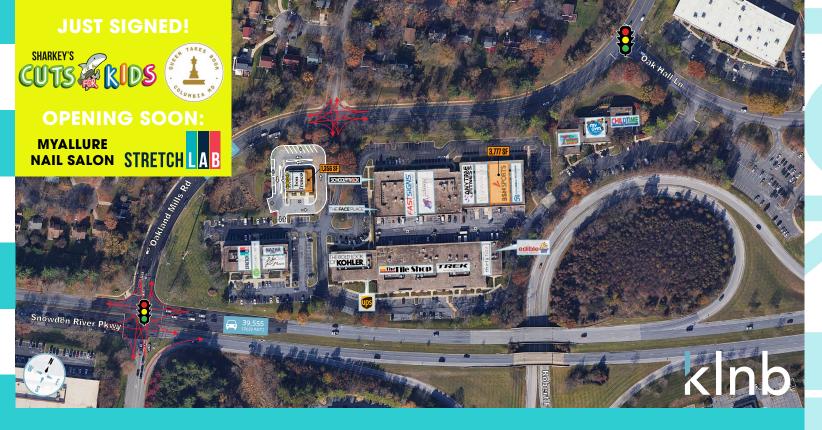

### kinb UPDATED RENOVATION PHOTOS

SNOWDEN CENTER

6905-6955 Oakland Mills Rd. Columbia, MD 21045

#### **FAÇADE RENOVATIONS COMPLETED!**

- Available Spaces: 1,356 SF & 3,777 SF (Potentially Available)
- Snowden Center comprises 145,423 SF located at the corner of Snowden River Parkway & Oakland Mills Road in the heart of the Baltimore-Washington corridor in affluent Columbia, MD (Howard County)
- Highly visible to Snowden River Parkway (39,555 ADT) & Oakland Mills Road (15,212 ADT)
- Join a diverse tenant mix catering to Howard County's highly educated population with an Average Household Income in excess of \$120,000
- Less than 0.5 Miles from Wegmans in Columbia