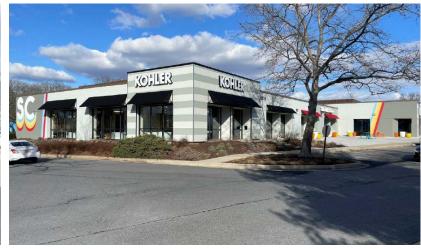

### kinb UPDATED RENOVATION PHOTOS

SNOWDEN CENTER

6905-6955 Oakland Mills Rd. Columbia, MD 21045

#### **FAÇADE RENOVATIONS COMPLETED!**

- Available Spaces: 1,356 SF & 3,777 SF (Potentially Available)
- Snowden Center comprises 145,423 SF located at the corner of Snowden River Parkway & Oakland Mills Road in the heart of the Baltimore-Washington corridor in affluent Columbia, MD (Howard County)
- Highly visible to Snowden River Parkway (39,555 ADT) & Oakland Mills Road (15,212 ADT)
- Join a diverse tenant mix catering to Howard County's highly educated population with an Average Household Income in excess of \$120,000
- Less than 0.5 Miles from Wegmans in Columbia