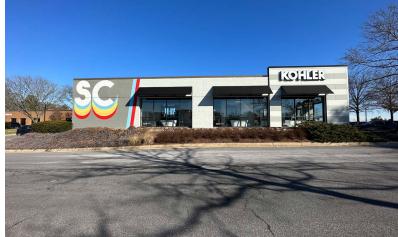

### kinb UPDATED RENOVATION PHOTOS

SNOWDEN CENTER

6905-6955 Oakland Mills Rd. Columbia, MD 21045

#### **FAÇADE RENOVATIONS COMPLETED!**

- Available Spaces: 1,356 SF & 3,777 SF (Potentially Available)
- Snowden Center comprises 145,423 SF located at the corner of Snowden River Parkway & Oakland Mills Road in the heart of the Baltimore-Washington corridor in affluent Columbia, MD (Howard County)
- Highly visible to Snowden River Parkway (39,555 ADT) & Oakland Mills Road (15,212 ADT)
- Join a diverse tenant mix catering to Howard County's highly educated population with an Average Household Income in excess of \$120,000
- Less than 0.5 Miles from Wegmans in Columbia