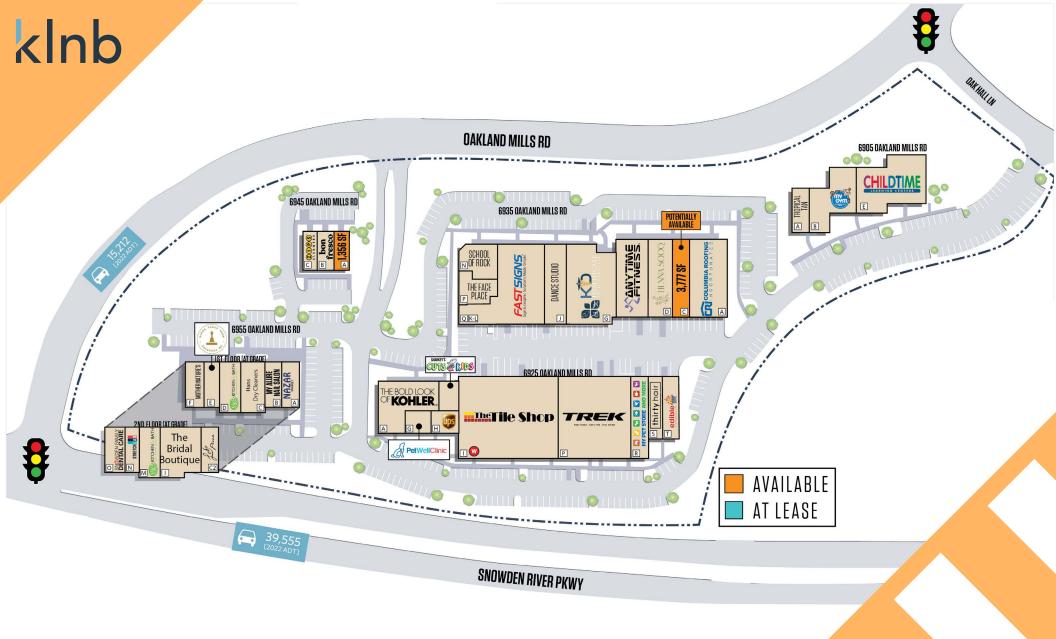

# SITE PLAN

#### **AVAILABLE SPACE**

1,356 SF

3,777 SF (Potentially Available)

#### **FAÇADE RENOVATIONS COMPLETED!**

- Available Spaces: 1,356 SF & 3,777 SF (Potentially Available)
- Snowden Center comprises 145,423 SF located at the corner of Snowden River Parkway & Oakland Mills Road in the heart of the Baltimore-Washington corridor in affluent Columbia, MD (Howard County)
- Highly visible to Snowden River Parkway (39,555 ADT) & Oakland Mills Road (15,212 ADT)
- Join a diverse tenant mix catering to Howard County's highly educated population with an Average Household Income in excess of \$120,000
- Less than 0.5 Miles from Wegmans in Columbia