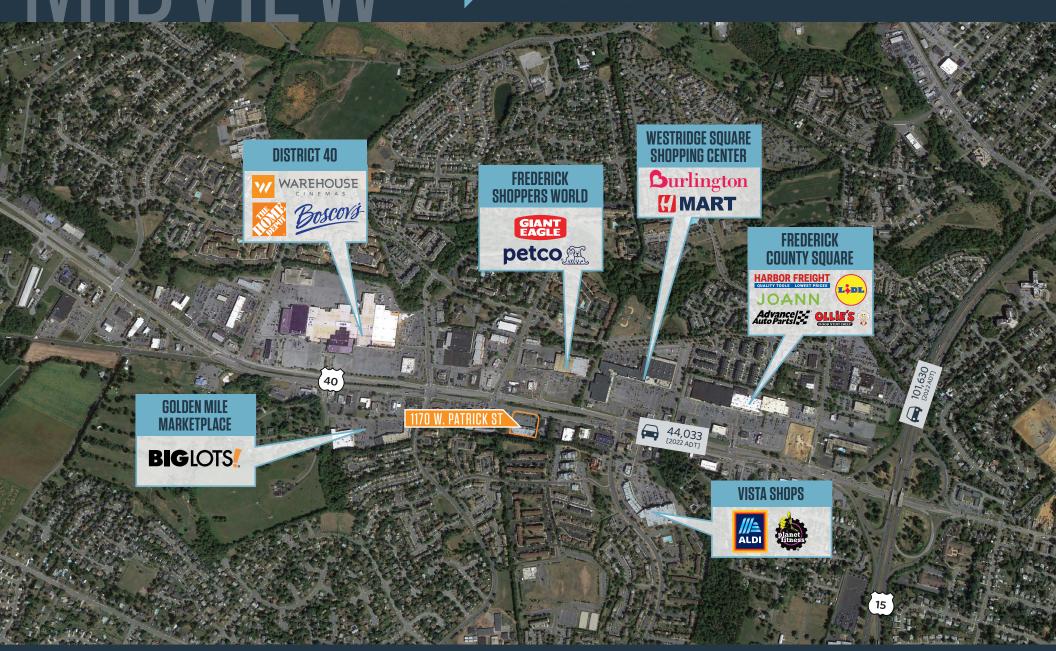

[Can be combined up to 6,850 SF]

#### DEMOGRAPHICS | 2023:

| I WILL             | U WILL    | U WILL    |
|--------------------|-----------|-----------|
| Population         |           |           |
| 1,965              | 59,705    | 141,296   |
| Daytime Population |           |           |
| 8,849              | 95,578    | 154,814   |
| Households         |           |           |
| 818                | 24,310    | 53,325    |
| Average HH Income  |           |           |
| \$90,428           | \$116,752 | \$127,174 |

3-MILE

5-MILE

#### CLICK TO DOWNLOAD DEMOGRAPHIC REPORT

#### TRAFFIC COUNTS | 2022:

W Patrick Street 44,033 ADT Route 15 101,630 ADT





## 1170 W PATRICK ST

FREDERICK, MD 21702, FREDERICK COUNTY





# 1170 W PATRICK ST

FREDERICK, MD 21702, FREDERICK COUNTY



**MASON BERNSTEIN** 

JAKE LEVIN jlevin@klnb.com | 202-909-6102



# CLOSEUP 1170 W PATRICK ST FREDERICK, MD 21702, FREDERICK COUNTY







### FOR MORE INFORMATION, PLEASE CONTACT:

#### **MASON BERNSTEIN**

mbernstein@klnb.com 443-632-2089

#### **JAKE LEVIN**

jlevin@klnb.com 202-909-6102

100 West Road, Suite 505, Towson, MD 21204

### kinb.com





linkedin.com/company/klnb



facebook.com/KLNBCRE

**CLICK TO VIEW PROPERTY WEBSITE** 

While we have no reason to doubt the accuracy of any of the information supplied, we cannot, and do not, guarantee its accuracy. All information should be independently verified prior to a purchase or lease of the property. We are not responsible for errors, omissions, misuse, or misinterpretation of information contained herein and make no warranty of