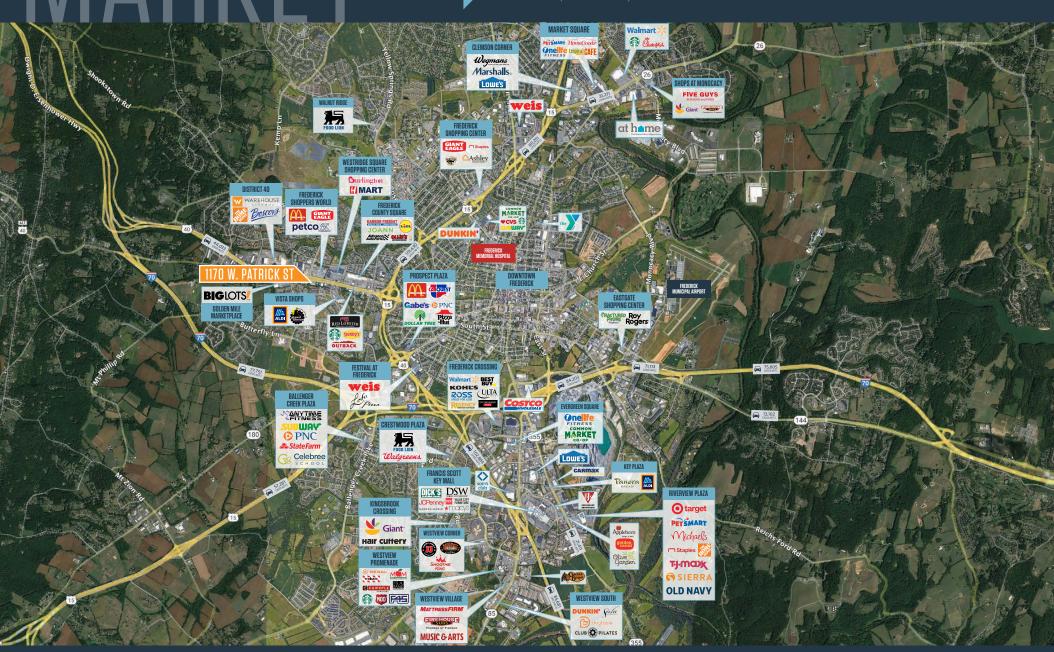

PROPERTY HIGHLIGHTS:

• 1,200 SF

1-MILF

• 3,470 SF & 3,380 SF [Can be combined up to 6,850 SF]

#### DEMOGRAPHICS | 2023:

| I WILL             | U WILL    | U WILL    |
|--------------------|-----------|-----------|
| Population         |           |           |
| 1,965              | 59,705    | 141,296   |
| Daytime Population |           |           |
| 8,849              | 95,578    | 154,814   |
| Households         |           |           |
| 818                | 24,310    | 53,325    |
| Average HH Income  |           |           |
| \$90,428           | \$116,752 | \$127,174 |

3-MILE

5-MILE

#### CLICK TO DOWNLOAD DEMOGRAPHIC REPORT

#### TRAFFIC COUNTS | 2022:

W Patrick Street 44,033 ADT Route 15 101,630 ADT





## 1170 W PATRICK ST

FREDERICK, MD 21702, FREDERICK COUNTY





# 1170 W PATRICK ST

FREDERICK, MD 21702, FREDERICK COUNTY



**MASON BERNSTEIN** 

JAKE LEVIN jlevin@klnb.com | 202-909-6102



# CLOSEUP 1170 W PATRICK ST FREDERICK, MD 21702, FREDERICK COUNTY







### FOR MORE INFORMATION, PLEASE CONTACT:

#### **MASON BERNSTEIN**

mbernstein@klnb.com 443-632-2089

#### **JAKE LEVIN**

jlevin@klnb.com 202-909-6102

100 West Road, Suite 505, Towson, MD 21204

### kinb.com





linkedin.com/company/klnb



facebook.com/KLNBCRE

**CLICK TO VIEW PROPERTY WEBSITE** 

While we have no reason to doubt the accuracy of any of the information supplied, we cannot, and do not, guarantee its accuracy. All information should be independently verified prior to a purchase or lease of the property. We are not responsible for errors, omissions, misuse, or misinterp