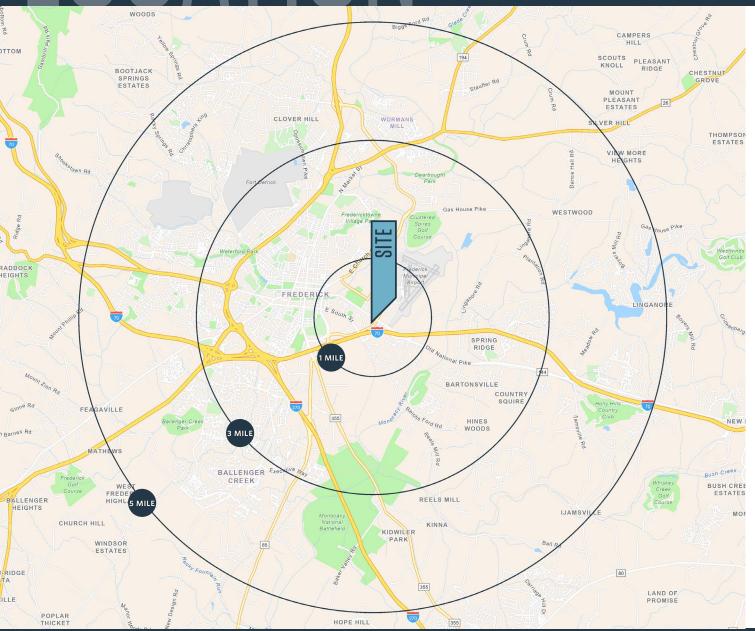

#### DEMOGRAPHICS | 2023:

| I WILL             | U WILL    | U WILL    |
|--------------------|-----------|-----------|
| Population         |           |           |
| 1,965              | 59,705    | 141,296   |
| Daytime Population |           |           |
| 8,849              | 95,578    | 154,814   |
| Households         |           |           |
| 818                | 24,310    | 53,325    |
| Average HH Income  |           |           |
| \$90,428           | \$116,752 | \$127,174 |

3-MILE

5-MILE