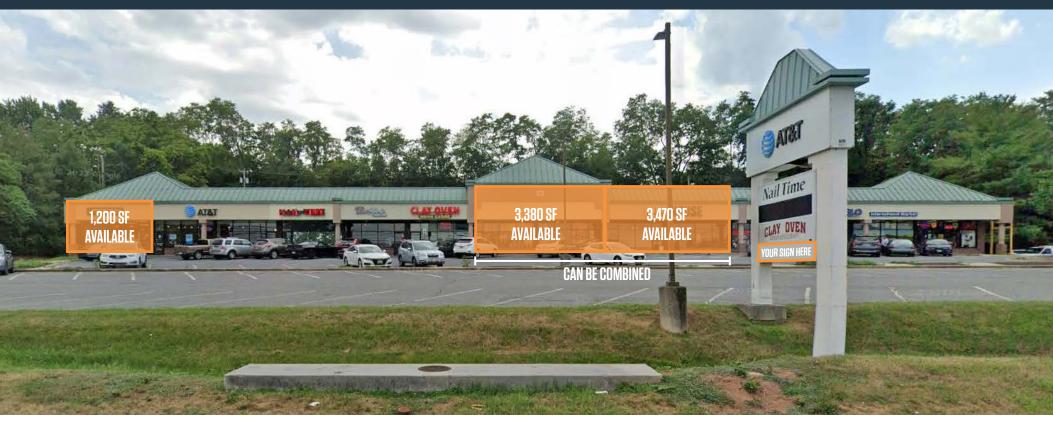

### RETAIL FOR LEASE

- Up to 6,850 SF & 1,200 SF available for lease with direct visibility to West Patrick St. (44,033 ADT).
- Rare, high exposure opportunity on Frederick's Golden Mile.
- Located less than one mile front Rt. 15 (101,630 ADT).
- Dense residential located immediately behind the center with easy access to the center from West Patrick St.
- Over 25,000 people located within 1-mile and almost 33,000 people located within 1.5 miles of the center!

#### PROPERTY HIGHLIGHTS:

• 1,200 SF

1-MILF

• 3,470 SF & 3,380 SF [Can be combined up to 6,850 SF]

# CLOSEUP 1170 W PATRICK ST FREDERICK, MD 21702, FREDERICK COUNTY