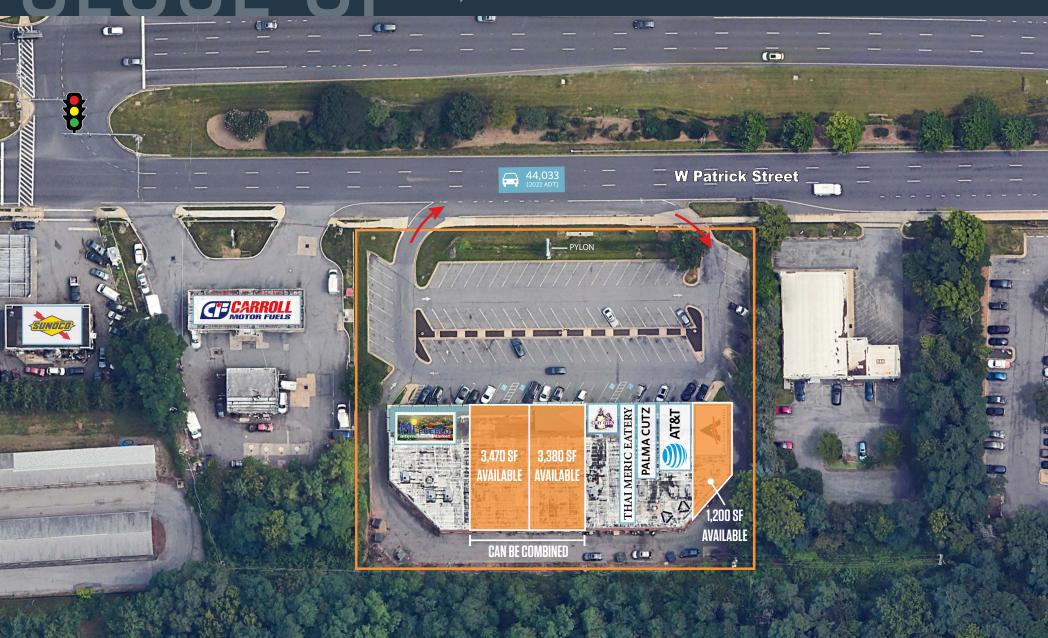

### RETAIL FOR LEASE

- Up to 6,850 SF & 1,200 SF available for lease with direct visibility to West Patrick St. (44,033 ADT).
- Rare, high exposure opportunity on Frederick's Golden Mile.
- Located less than one mile front Rt. 15 (101,630 ADT).
- Dense residential located immediately behind the center with easy access to the center from West Patrick St.
- Over 25,000 people located within 1-mile and almost 33,000 people located within 1.5 miles of the center!

#### PROPERTY HIGHLIGHTS:

• 1,200 SF

1-MILF

• 3,470 SF & 3,380 SF [Can be combined up to 6,850 SF]

#### TRAFFIC COUNTS | 2022:

W Patrick Street 44,033 ADT Route 15 101,630 ADT