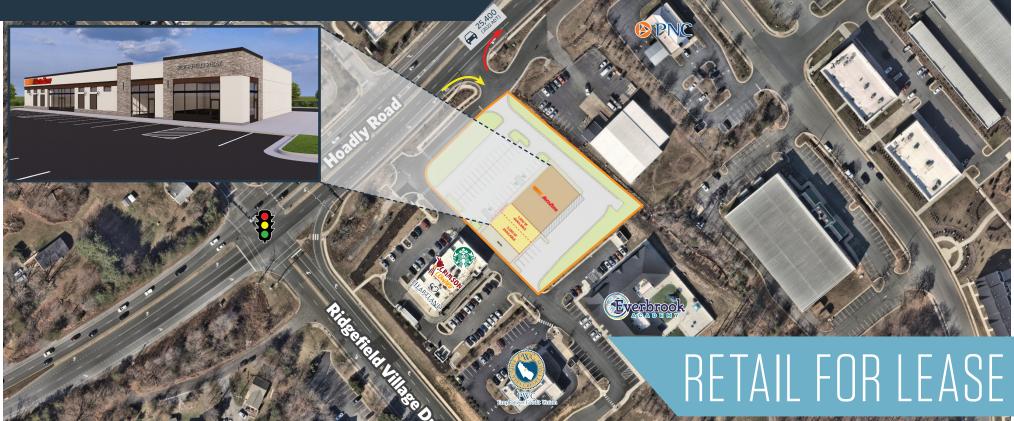

12701 Ridgefield Village Drive Woodbridge, VA

#### JOIN NEARBY RETAILERS:

- 1,500 SF 3,720 SF for lease with potential patio space
- Excellent demographics in growing area of Woodbridge
- Direct visibility and easy access from Hoadly Rd
- Join Starbucks, Heartland Dental, Autozone, and Everbrook Academy