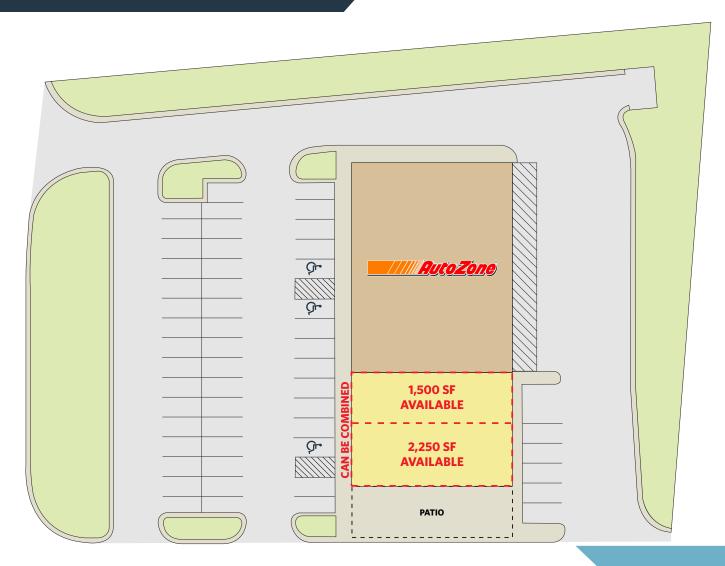

#### JOIN NEARBY RETAILERS:

- 1,500 SF 3,720 SF for lease with potential patio space
- Excellent demographics in growing area of Woodbridge
- Direct visibility and easy access from Hoadly Rd
- Join Starbucks, Heartland Dental, Autozone, and Everbrook Academy

#### SITE PLAN

kInb

Josh Weiner

jweiner@klnb.com 703-268-2715 Bo Galles bgalles@klnb.com 703-268-2712

8065 Leesburg Pike, Suite 700 Tysons, VA 22182 **kInb.com** 