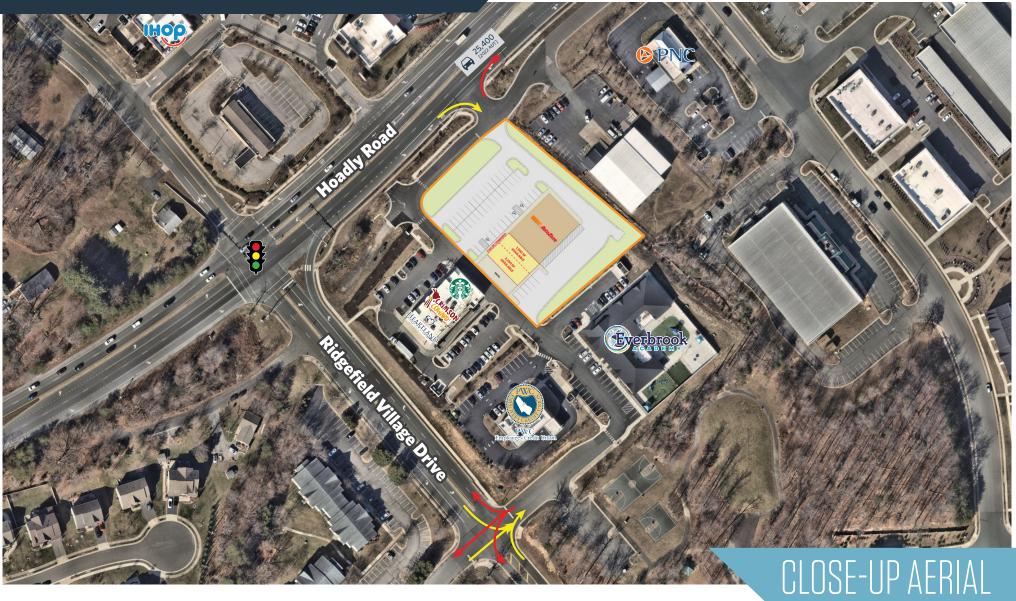

#### JOIN NEARBY RETAILERS:

- 1,500 SF 3,720 SF for lease with potential patio space
- Excellent demographics in growing area of Woodbridge
- Direct visibility and easy access from Hoadly Rd
- Join Starbucks, Heartland Dental, Autozone, and Everbrook Academy

#### LOCATION & DEMOGRAPHICS

kInb

Josh Weiner jweiner@klnb.com 703-268-2715 Bo Galles bgalles@klnb.com 703-268-2712

8065 Leesburg Pike, Suite 700 Tysons, VA 22182 **klnb.com** 

12701 Ridgefield Village Drive Woodbridge, VA