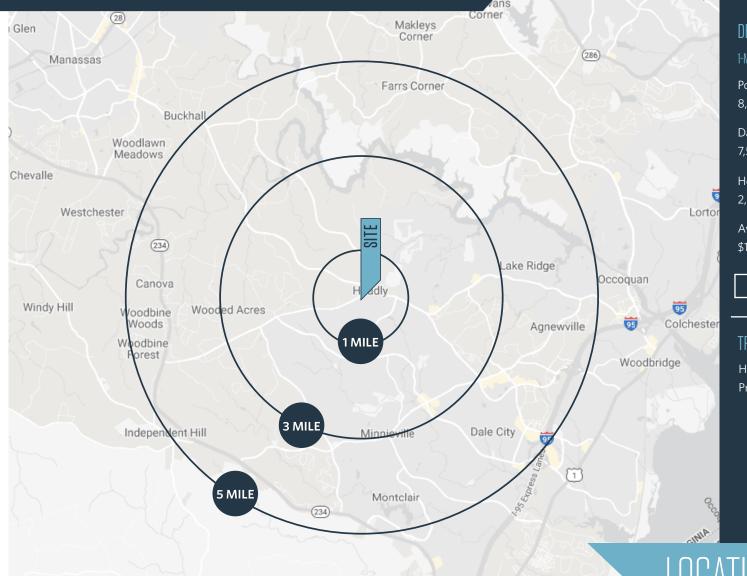

#### 12701 Ridgefield Village Drive Woodbridge, VA

| DEMOGRAPHICS   2022:                 |           |           |  |
|--------------------------------------|-----------|-----------|--|
| 1-MILE                               | 3-MILE    | 5-MILE    |  |
| Population<br>8,865                  | 82,035    | 173,586   |  |
| Daytime Population                   |           |           |  |
| 7,564                                | 21,270    | 46,604    |  |
| Households                           |           |           |  |
| 2,560                                | 25,412    | 54,136    |  |
| Average HH Income                    |           |           |  |
| \$157,383                            | \$152,610 | \$158,049 |  |
| CLICK TO DOWNLOAD DEMOGRAPHIC REPORT |           |           |  |
|                                      |           |           |  |

#### TRAFFIC COUNTS | 2021:

| Hoadly Road         | 23,245 ADT |
|---------------------|------------|
| Prince William Pkwy | 46,125 ADT |

#### LOCATION & DEMOGRAPHICS

kInb

Josh Weiner jweiner@klnb.com 703-268-2715 Bo Galles bgalles@klnb.com 703-268-2712

8065 Leesburg Pike, Suite 700 Tysons, VA 22182 **klnb.com** 

12701 Ridgefield Village Drive Woodbridge, VA