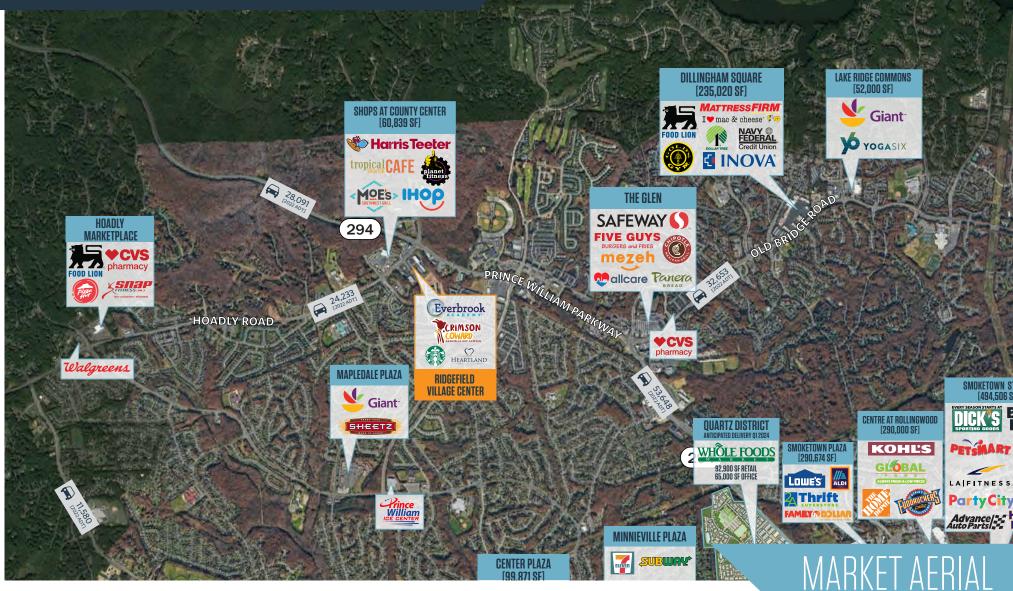

#### JOIN NEARBY RETAILERS:

- 1,500 SF 3,720 SF for lease with potential patio space
- Excellent demographics in growing area of Woodbridge
- Direct visibility and easy access from Hoadly Rd
- Join Starbucks, Heartland Dental, Autozone, and Everbrook Academy