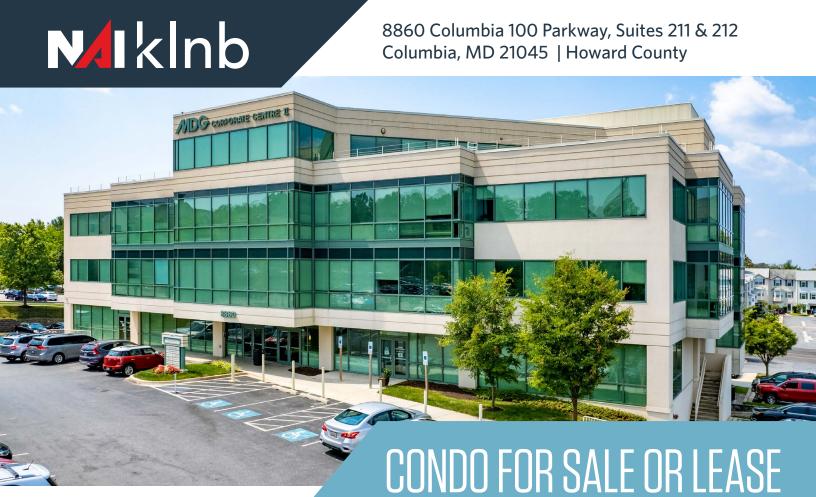

## PROPERTY HIGHLIGHTS

• Medical Office Condo: Suites 211 & 212 Available

• Size: 1,650 square feet

• Price: \$412,500

• Lease Rate: \$23.50 PSF, Modified Gross

• Condo Fees: \$629.33 per month

• High end finishes in a medical suite

# 8860 COLUMBIA 100 PARKWAY

Columbia, MD 21045 I Howard County