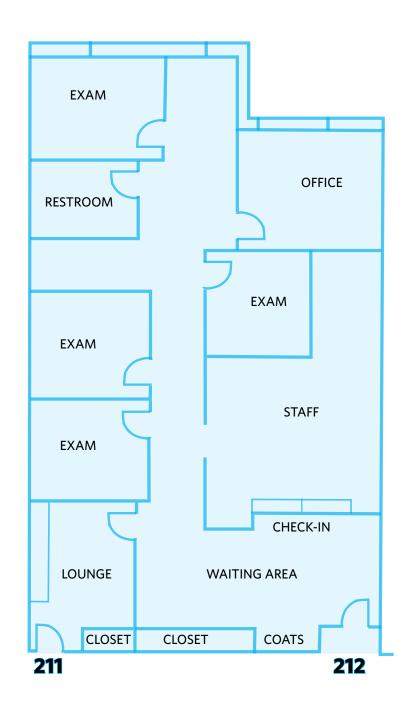

## PROPERTY HIGHLIGHTS

• Medical Office Condo: Suites 211 & 212 Available

• Size: 1,650 square feet

• Price: \$412,500

• Lease Rate: \$23.50 PSF, Modified Gross

• Condo Fees: \$629.33 per month

• High end finishes in a medical suite

- Nearby amenities include Giant grocery store, banking, fitness centers, Montessori, and eateries such as Chick-Fil-A, Xenia Greek Restaurant, Tino's Italian Bistro, IHOP and Great Harvest Bread Co.
- Ample parking
- Convenient access to Route 100, I-95 & Route 29
- Minutes from Fort Meade/NSA, Columbia Town Center, and BWI Airport



# 8860 COLUMBIA 100 PARKWAY

Columbia, MD 21045 I Howard County

#### FLOOR PLAN | SUITES 211 & 212





#### **PHOTOS**

















# 8860 COLUMBIA 100 PARKWAY

Suites 211 & 212, Columbia, MD 21045 I Howard Co

## CLICK TO VIEW PROPERTY WEBSITE

For More Information, Please Contact:

Abby Glassberg

aglassberg@klnb.com 443-574-1433

9881 Broken Land Parkway, Suite 300 Columbia, MD 21046

klnb.com



instagram.com/klnbcre



linkedin.com/company/klnb



facebook.com/KLNBCRE

While we have no reason to doubt the accuracy of any of the information supplied, we cannot, and do not, guarantee its accuracy. All information should be independently verified prior to a purchase or lease of the property. We are not responsible for errors, omissions, misuse, or misinterpretation of information contained herein and make no warranty of any kind, express or implied, with respect to the property or