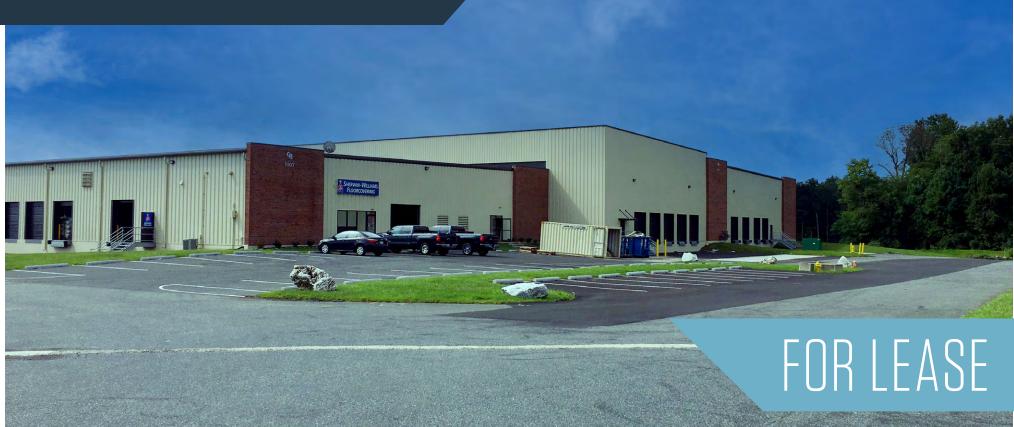

CRANBERRY BUSINESS PARK

1011 Old Philadelphia Road, Aberdeen, MD 21001 **Harford County** 

## PROPERTY HIGHLIGHTS:

- **Available:** ±21,760 SF
- Clear Height: 26'
- Loading: Four (4) 9' x 10' loading docks
- Sprinkler: Wet

- Lighting: LED
- Zoning: M2 Heavy Industrial
- Acess: Easy access to all points via Route 40 and I-95
- Rental Rate: \$7.50/SF NNN
- **Operating Expenses:** \$1.65/SF 2023