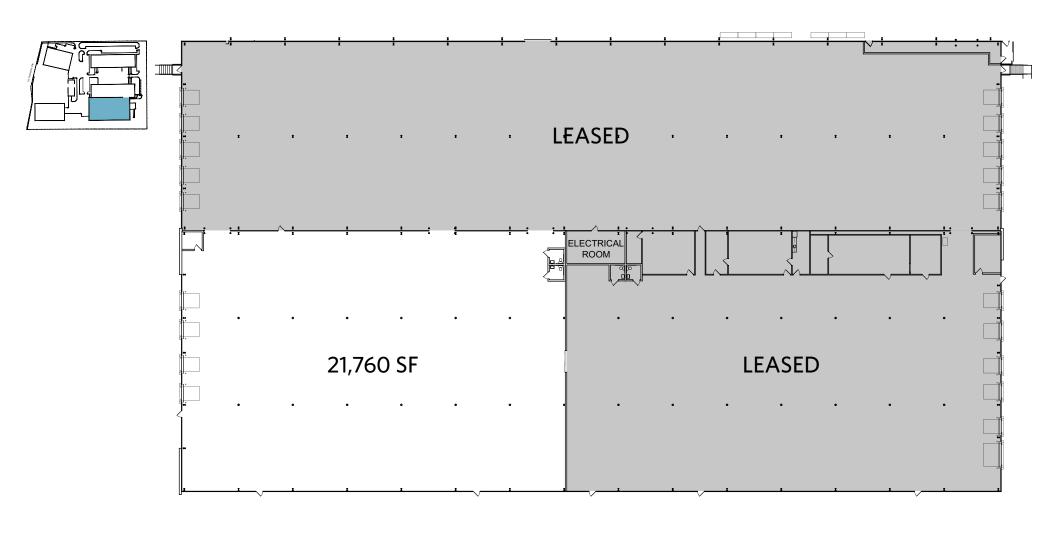

## CRANBERRY BUSINESS PARK

1011 Old Philadelphia Road, Aberdeen, MD 21001 Harford County

SITE PLAN

1011 Old Philadelphia Road, Aberdeen, MD 21001 Harford County

## PROPERTY HIGHLIGHTS:

- **Available:** ±21,760 SF
- Clear Height: 26'
- Loading: Four (4) 9' x 10' loading docks
- Sprinkler: Wet

- Lighting: LED
- Zoning: M2 Heavy Industrial
- Acess: Easy access to all points via Route 40 and I-95
- Rental Rate: \$7.50/SF NNN
- **Operating Expenses:** \$1.65/SF 2023