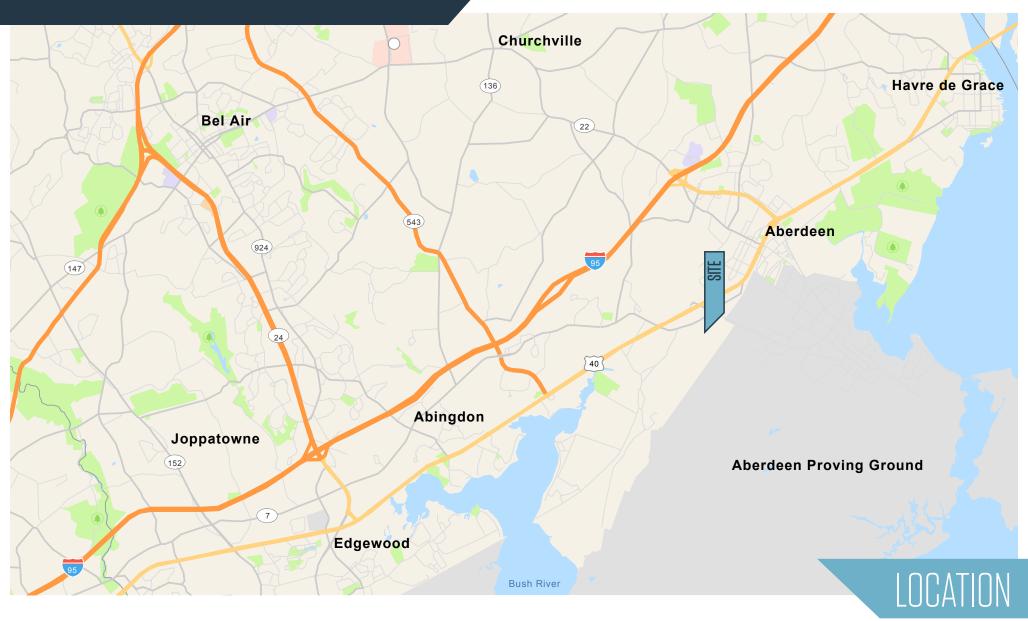

## CRANBERRY BUSINESS PARK

1011 Old Philadelphia Road, Aberdeen, MD 21001 Harford County