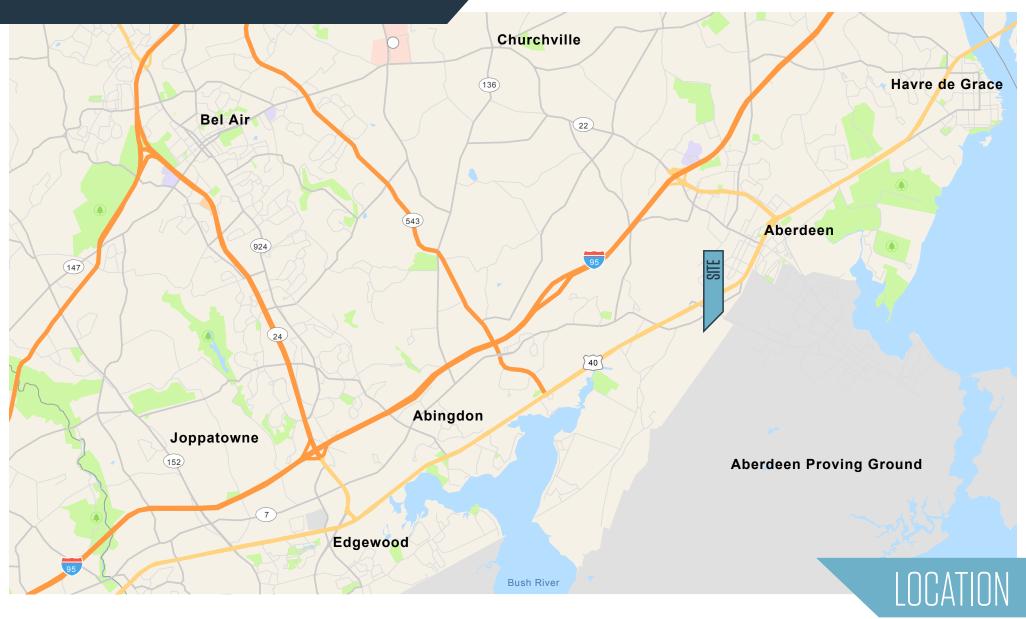

1001 OLD PHILADELPHIA RD

1001 Old Philadelphia Road, Aberdeen, MD 21001 Harford County

### PROPERTY HIGHLIGHTS:

- Trailer storage
- Contractors yard
- Short and long term
- ±1 20 acres

- M2 zoning
- Central Harford County location
- Easy access to I-95