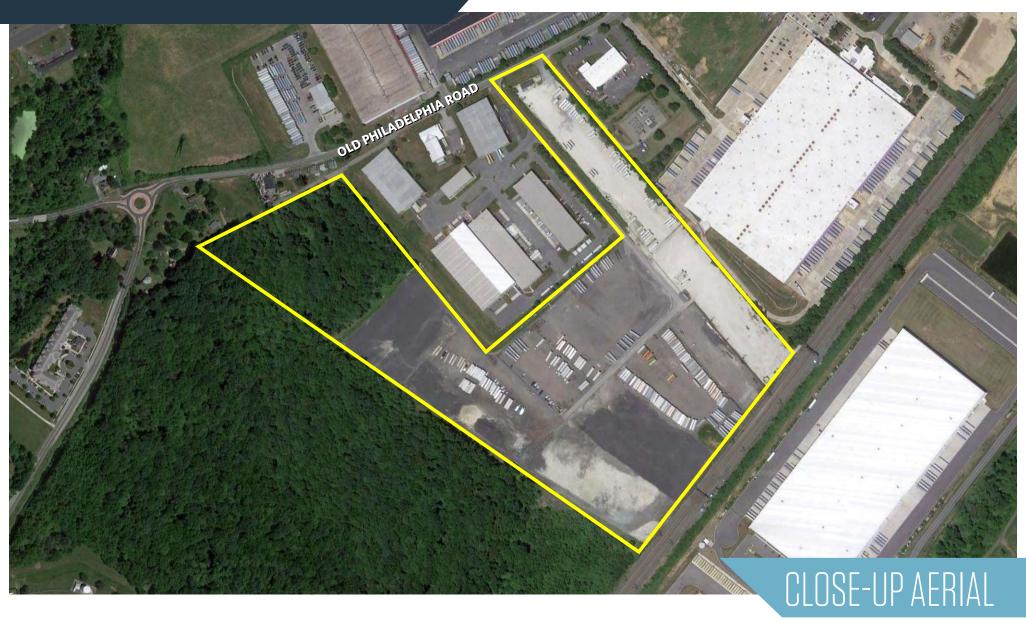

### PROPERTY HIGHLIGHTS:

- Trailer storage
- Contractors yard
- Short and long term
- ±1 20 acres

- M2 zoning
- Central Harford County location
- Easy access to I-95