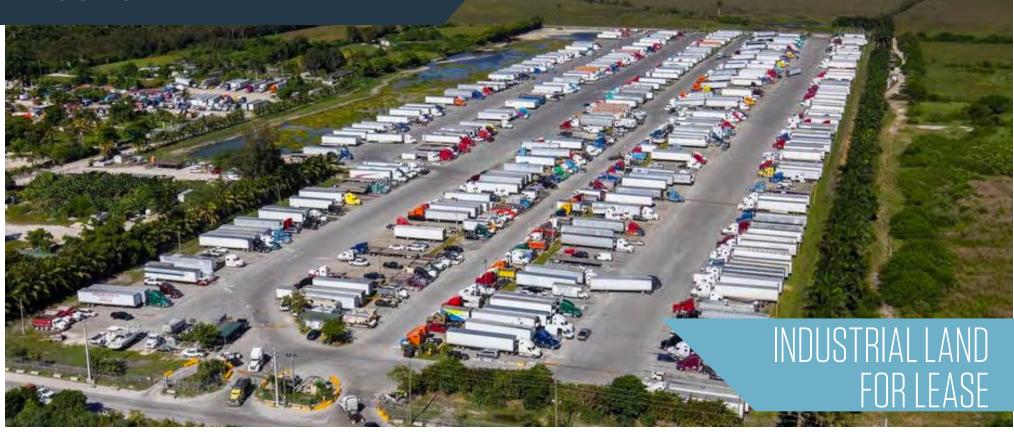

### PROPERTY HIGHLIGHTS:

- Trailer storage
- Contractors yard
- Short and long term
- ±1 20 acres

- M2 zoning
- Central Harford County location
- Easy access to I-95