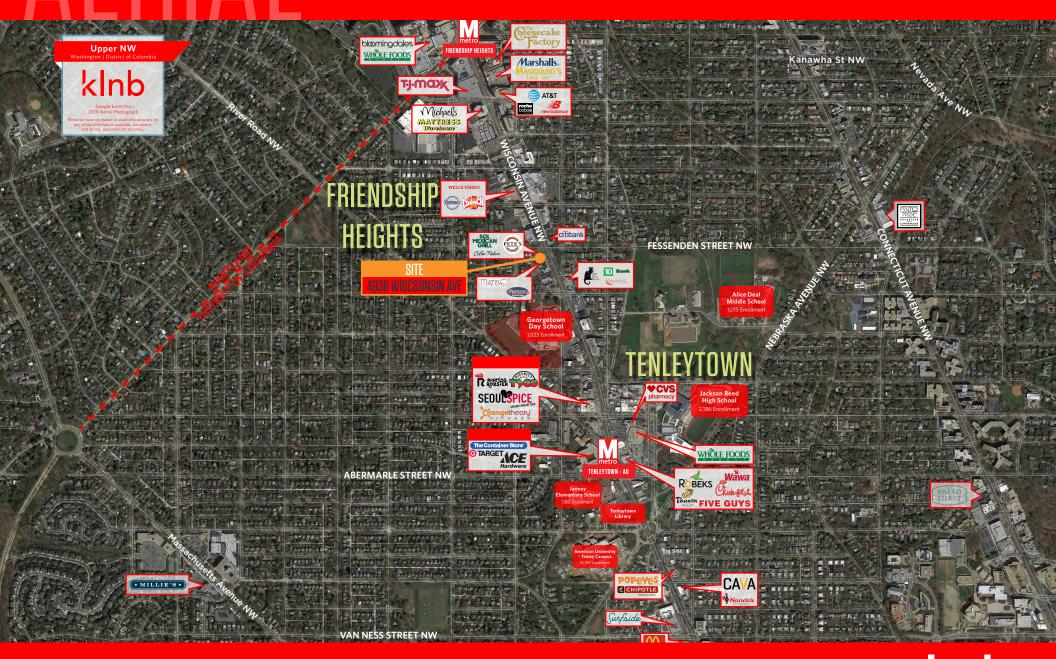

### **NEARBY ATTRACTIONS**

JANNEY ELEMENTARY SCHOOL: 580 STUDENTS

JACKSON REED HIGH SCHOOL: 2,186 STUDENTS

ALICE DEAL MIDDLE SCHOOL: 1,015 STUDENTS

### FULL BUILDING AVAILABLE: 2,895 SF

- Former Artfolio: 899 SF street level plus 1,010 SF lower level
- Former Mia's Nails: 986 SF 2nd floor with street level access
- Prime retail space available in the dense and affluent Upper Northwest
- Excellent visibility from Wisconsin Ave (23,340 ADT)
- Conveniently located 3 blocks to Friendship Heights Metro and 4 blocks to Tenleytown Metro
- Adjacent to neighborhood favorites Pete's Pizza, Mattisse, and Coffee Nature

#### TRAFFIC COUNTS | 2022:

| Wisconsin Ave NW         | 23,340 ADT           |  |  |
|--------------------------|----------------------|--|--|
| Walk Score               | 92 Walker's Paradise |  |  |
| Friendship Heights Metro | 7,900 RPD            |  |  |
| Tenleytown Metro         | 5,785 RPD            |  |  |