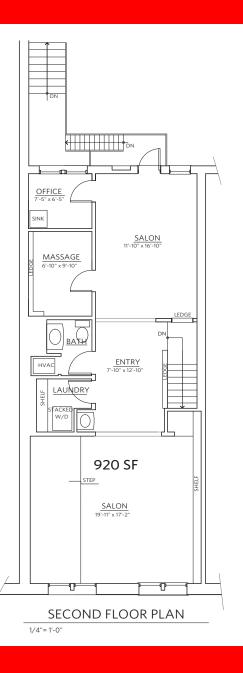

## 4936 WISCONSIN AVE

FORMER MIA'S NAILS STREET LEVEL + 2ND FLOOR

### FULL BUILDING AVAILABLE: 2,895 SF

- Former Artfolio: 899 SF street level plus 1,010 SF lower level
- Former Mia's Nails: 986 SF 2nd floor with street level access
- Prime retail space available in the dense and affluent Upper Northwest
- Excellent visibility from Wisconsin Ave (23,340 ADT)
- Conveniently located 3 blocks to Friendship Heights Metro and 4 blocks to Tenleytown Metro
- Adjacent to neighborhood favorites Pete's Pizza, Mattisse, and Coffee Nature