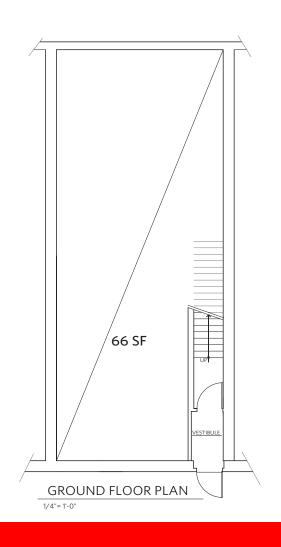

## 4936 WISCONSIN AVE

FORMER ARTFOLIO STREET LEVEL + BASEMENT

BASEMENT PLAN - ELECTRICAL

FIRST FLOOR PLAN-ELECTRICAL

### FULL BUILDING AVAILABLE: 2,895 SF

- Former Artfolio: 899 SF street level plus 1,010 SF lower level
- Former Mia's Nails: 986 SF 2nd floor with street level access
- Prime retail space available in the dense and affluent Upper Northwest
- Excellent visibility from Wisconsin Ave (23,340 ADT)
- Conveniently located 3 blocks to Friendship Heights Metro and 4 blocks to Tenleytown Metro
- Adjacent to neighborhood favorites Pete's Pizza, Mattisse, and Coffee Nature