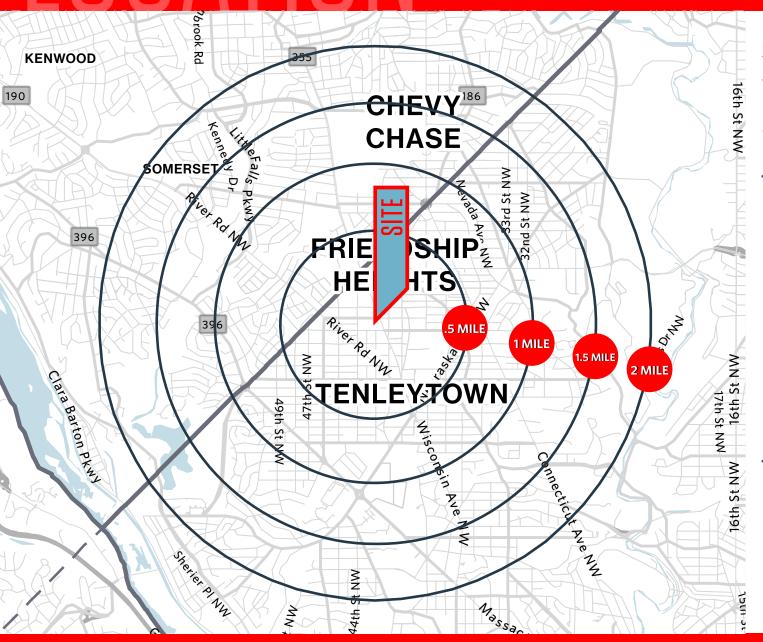

### **NEARBY ATTRACTIONS**

JANNEY ELEMENTARY SCHOOL: 580 STUDENTS

JACKSON REED HIGH SCHOOL: 2,186 STUDENTS

ALICE DEAL MIDDLE SCHOOL: 1,015 STUDENTS

#### DEMOGRAPHICS | 2023:

| 10 MIN DRIVE           | .5-MILE                | 1-MILE    | 1.5 MILE  | 2 MILE    |
|------------------------|------------------------|-----------|-----------|-----------|
| Population<br>159,920  | 1<br>5,754             | 33,253    | 63,504    | 95,915    |
| Daytime P<br>190,146   | opulation<br>12,333    | 43,421    | 79,567    | 112,911   |
| Household<br>72,278    | ds<br>2,325            | 15,703    | 28,064    | 43,680    |
| Average H<br>\$234,017 | IH Income<br>\$248,969 | \$230,782 | \$238,436 | \$236,307 |

#### TRAFFIC COUNTS | 2022:

| Wisconsin Ave NW         | 23,340 ADT           |  |  |
|--------------------------|----------------------|--|--|
| Walk Score               | 92 Walker's Paradise |  |  |
| Friendship Heights Metro | 7,900 RPD            |  |  |
| Tenleytown Metro         | 5,785 RPD            |  |  |