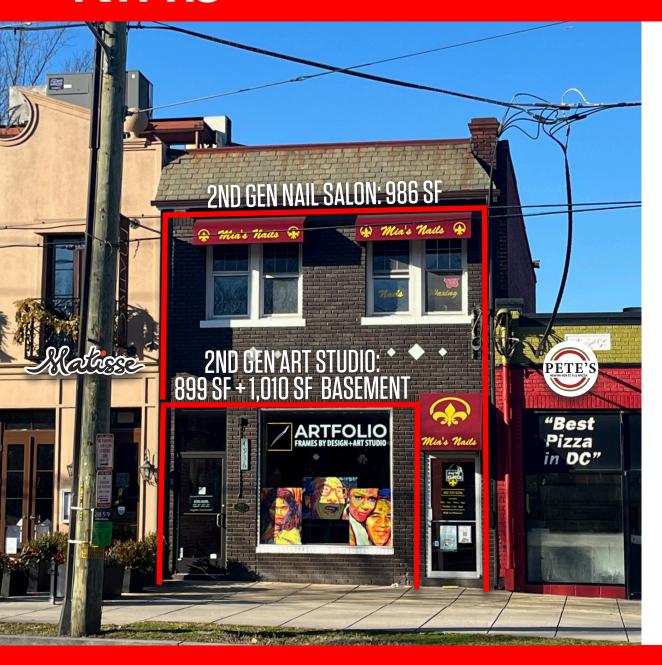

### FULL BUILDING AVAILABLE: 2,895 SF

- Former Artfolio: 899 SF street level plus 1,010 SF lower level
- Former Mia's Nails: 986 SF 2nd floor with street level access
- Prime retail space available in the dense and affluent Upper Northwest
- Excellent visibility from Wisconsin Ave (23,340 ADT)
- Conveniently located 3 blocks to Friendship Heights Metro and 4 blocks to Tenleytown Metro
- Adjacent to neighborhood favorites Pete's Pizza, Mattisse, and Coffee Nature

#### **AVAILABLE SPACE**

| SIZE                        | RATE                            | CONDITION                    |
|-----------------------------|---------------------------------|------------------------------|
| 899 SF Street<br>+ 1.010 SF | \$5,750/month<br>Plus Utilities | 2nd Generation Artfolio      |
| Plus Basement               |                                 |                              |
| 986 SF                      | \$4,500/month<br>Plus Utilities | 2nd Generation Nail<br>Salon |