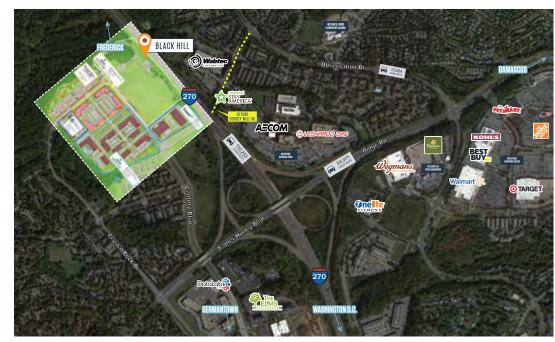

# 3,232 SF WITH PATIO SEATING AVAILABLE

- Join Lerner's newest, multi-phase development in Germantown: Black Hill. Accessible from I-270 (insert traffic count).
- Over 3 million square feet of upscale office, residential, senior living, and retail.
- Immediate 3,232 SF opportunity located along Century Blvd with ample outdoor seating. Ideal for all day café, restaurant, gourmet market, high-end beer and wine store, and more!

Unparalleled accessibility and connectivity with direct access to I-270 & numerous public transportation options

Direct access to I-270

Express bus to Shady Grove Metro

2 MARC stations within 5 miles

**Future Corridor Cities** Transitway (CCT) line to Shady Grove Metro stops at property

#### BIO CAPITAL OF MONTGOMERY COUNTY

Montgomery County employs many people within health sciences, cyber security, and the federal government.

With offices directly across from the site some of these major companies include: