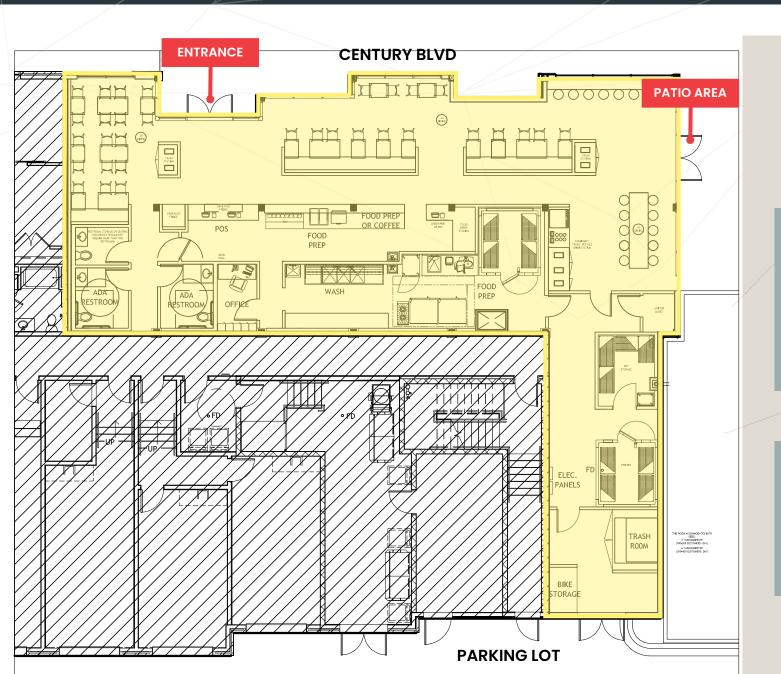

# CONCEPTUAL LAYOUT

3,232 SF

Click for Conceptual Layout with Utilities

Click for LOD with dimensions