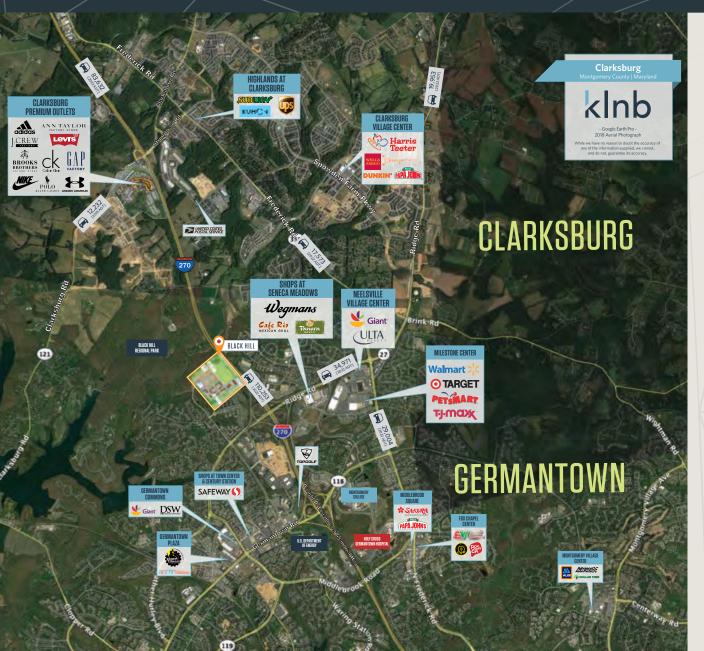

# WHAT'S NEARBY

Discover **adventure** destinations along with **major employers** located within minutes

#### **RIO LAKEFRONT**

Rio is 760,000 SF of main-street retail, restaurant and entertainment in Gaithersburg, MD including Target, Barnes & Noble, Dick's and the newly renovated AMC Theatres. Stroll along the waterfront, soak in the scenery and wander into boutiques.

#### **MAJOR SHOPPING CENTERS**

Two minutes away from Milestone Shopping Center, Neelsville Village Center, and Shops at Seneca Meadows. Major retailers include: Wegmans, Walmart, Best Buy, and Target.

#### **BLACK HILL REGIONAL PARK**

Enjoy 2,000 acres of land with picnic shelters, volleyball courts, playgrounds, dog parks, and trails. You can even rent a canoe, kayak, or rowboat to take out onto the Little Seneca Lake.

#### **CLARKBURG PREMIUM OUTLETS**

Five minutes away from Premium Outlets with over 90 stores! Major retailers include: Saks Fifth Avenue, Armani, Banana Republic, Nike, Theory, and Tory Burch.