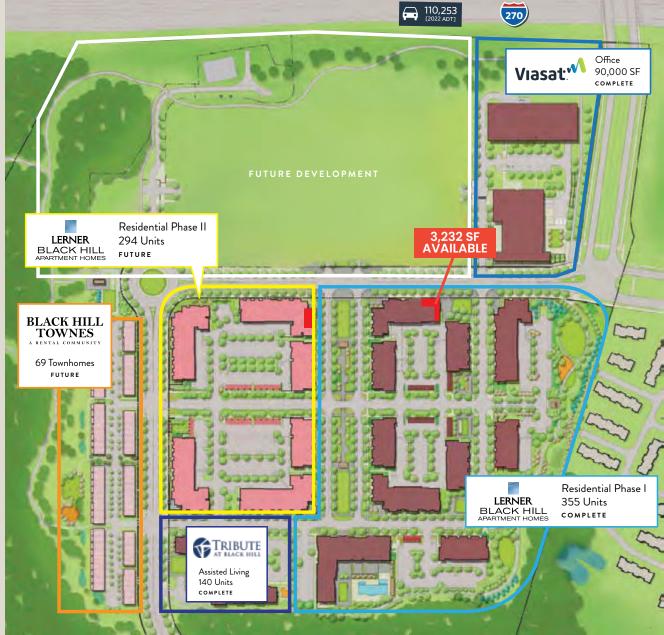

# 3,232 SF WITH PATIO SEATING AVAILABLE

- Join Lerner's newest, multi-phase development in Germantown: Black Hill. Accessible from I-270 (insert traffic count).
- Over 3 million square feet of upscale office, residential, senior living, and retail.
- Immediate 3,232 SF opportunity located along Century Blvd with ample outdoor seating. Ideal for all day café, restaurant, gourmet market, high-end beer and wine store, and more!

# MASTER PLAN

# Montgomery County's newest **110-acre** mixed use community

243,240 SF of HOTEL 90,000 SF of OFFICE 91,400 SF of RETAIL 1,851,560 SF of

1,851,560 SF of **RESIDENTIAL** with podium parking

140 ASSISTED LIVING UNITS