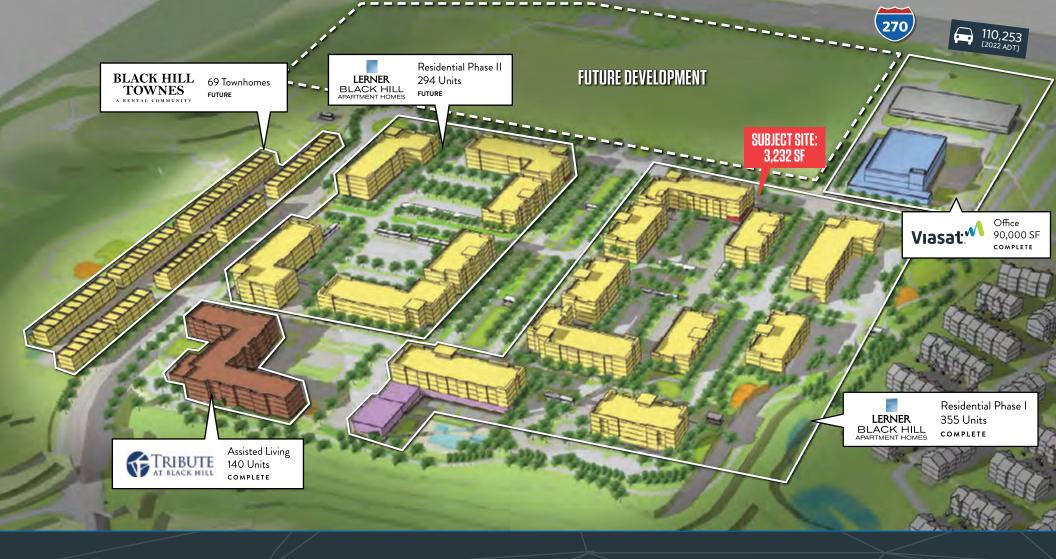

# 3,232 SF WITH PATIO SEATING AVAILABLE

- Join Lerner's newest, multi-phase development in Germantown: Black Hill. Accessible from I-270 (insert traffic count).
- Over 3 million square feet of upscale office, residential, senior living, and retail.
- Immediate 3,232 SF opportunity located along Century Blvd with ample outdoor seating. Ideal for all day café, restaurant, gourmet market, high-end beer and wine store, and more!

# MASTER PLAN

# Montgomery County's newest **110-acre** mixed use community

243,240 SF of HOTEL 90,000 SF of OFFICE 91,400 SF of RETAIL 1,851,560 SF of

1,851,560 SF of **RESIDENTIAL** with podium parking

140 ASSISTED LIVING UNITS