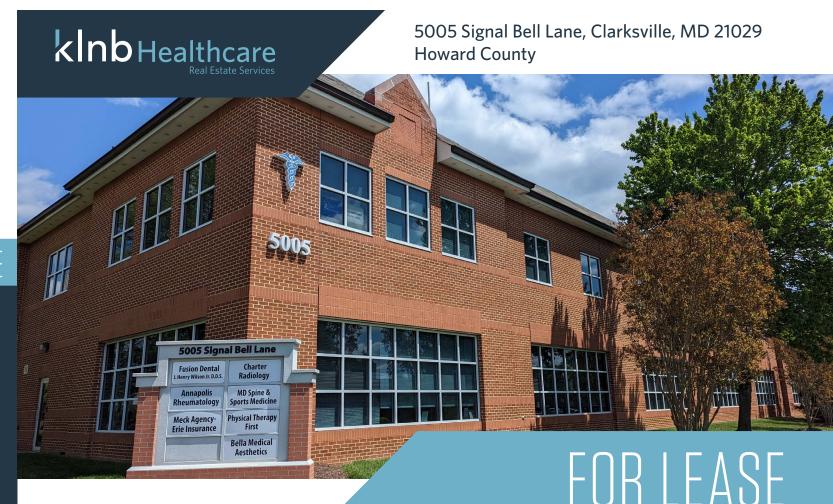

# 5005 SIGNAL BELL LANE

Clarksville, MD 21029 I Howard County

## PROPERTY HIGHLIGHTS:

#### **Building Highlights**

- Located in the River Hill Village Center
- Recent upgrades and renovations
- Excellent access to Route 32 & Route 108