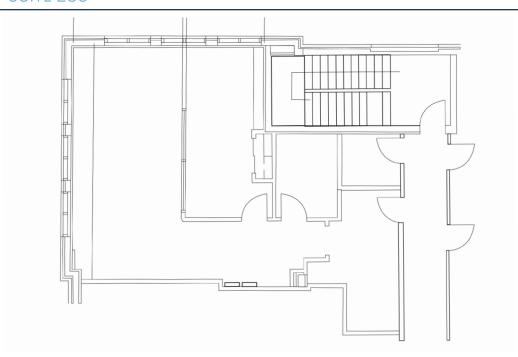

#### FLOOR PLAN - SUITE 205

#### **Suite Highlights**

• Available for lease: Second Floor: Suite 205 - 1,010 SF Second Floor: Suite 210 - 715 SF

- Existing medical suites
- Opportunity for tenant signage