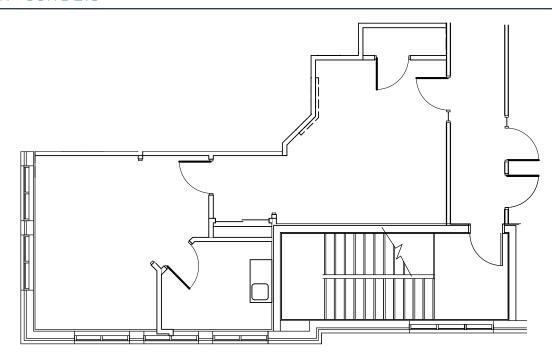

#### FLOOR PLAN - SUITE 210

#### **Suite Highlights**

• Available for lease: Second Floor: Suite 205 - 1,010 SF Second Floor: Suite 210 - 715 SF

- Existing medical suites
- Opportunity for tenant signage