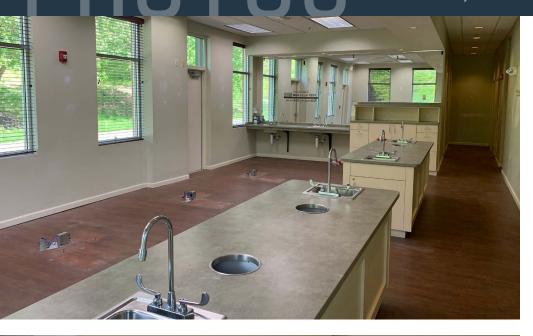

### **AVAILABLE SUITES**

- Suite 101: 2,708 SF urgent care/orthopedic
- Suite 103: 1,110 SF
- Suite 105: 807 SF
- Suite 113: 3,997 SF dental office
- Suite 203: 2,744 SF primary care
- Suite 204: 1,739 SF

- Suite 205: 1,752 SF
- Suite 207: 1,496 SF
- Suite 219: 2,329 SF
- \*Suites 101, 103 & 105 can be combined into one space at 4,688 SF