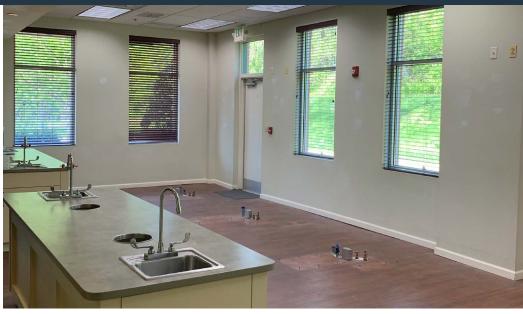

### **AVAILABLE SUITES**

- Suite 101: 2,708 SF urgent care/orthopedic
- Suite 103: 1,110 SF
- Suite 105: 807 SF
- Suite 113: 3,997 SF dental office
- Suite 203: 2,744 SF primary care
- Suite 204: 1,739 SF

- Suite 205: 1,752 SF
- Suite 207: 1,496 SF
- Suite 219: 2,329 SF
- \*Suites 101, 103 & 105 can be combined into one space at 4,688 SF