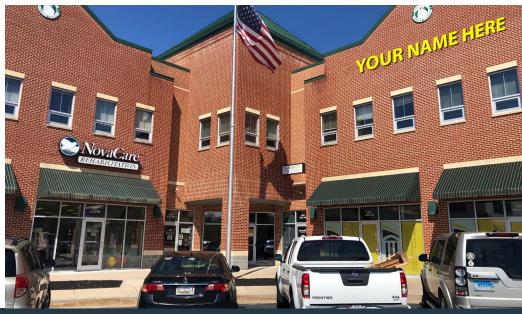

# SWAN CREEK VILLAGE CENTER

2015-2029 PULASKI HIGHWAY, HAVRE DE GRACE, MARYLAND 21078

## OFFICE FOR LEASE

- Suites ranging from 1,400 SF -4,000 SF; up to 6,000 SF contiguous
- Turn-key medical suites available
- Easy access to I-95

- Building signage available
- On-site Property Manager and Building Engineer
- Shared conference room on-site