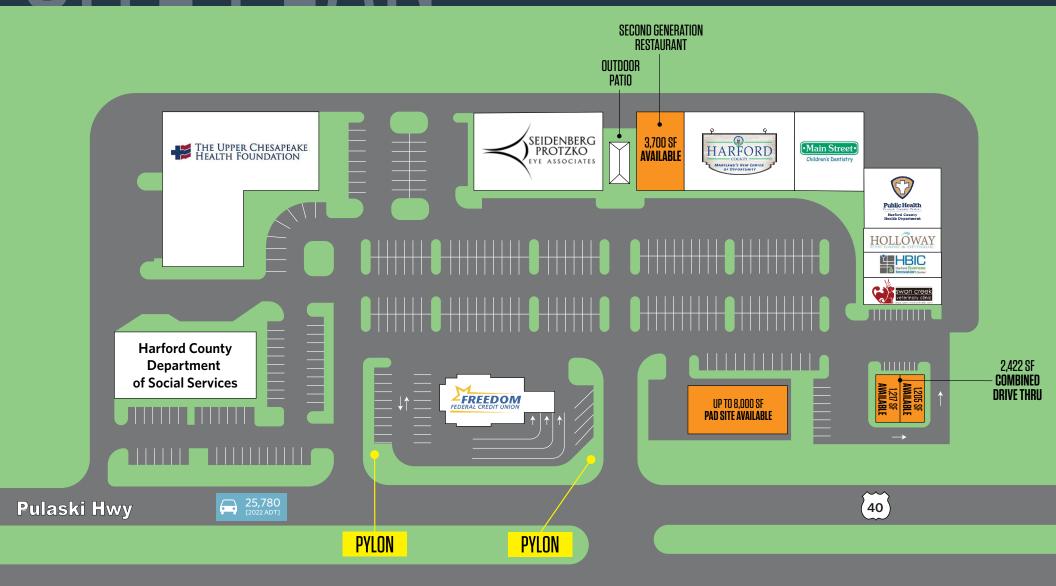

#### AVAILABLE FOR LEASE:

- 1,205 SF RESTAURANT WITH DRIVE THRU (CAN BE EXPANDED)
- 1,217 SF END CAP
- 3,800 SF SECOND GENERATION RESTAURANT END CAP WITH OUTDOOR SEATING
- FORMER BB&T BANK BRANCH WITH 3 DRIVE THRU LANES
- PAD SITE

# SITE PLAN SWAN CREEK VILLAGE CENTER 2015-2029 PULASKI HIGHWAY, HAVRE DE GRACE, MARYLAND 21078