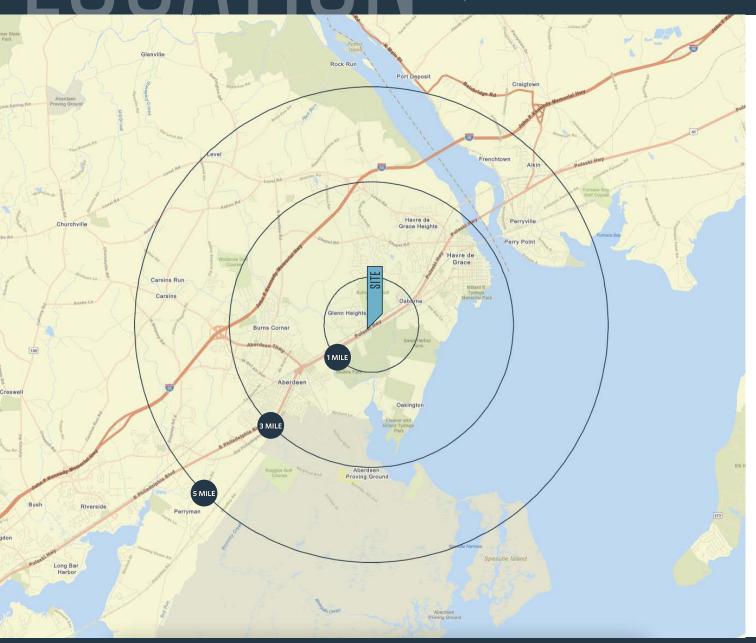

#### DEMOGRAPHICS | 2023:

| 1-MILE                        | 3-MILE          | 5-MILE    |
|-------------------------------|-----------------|-----------|
| Population<br>3,320           | 31,665          | 46,320    |
| Daytime Populatio<br>3,395    | n<br>31,045     | 47,045    |
| Households<br>1,321           | 12,910          | 18,856    |
| Average HH Incom<br>\$158,530 | ne<br>\$112,602 | \$112,538 |
|                               |                 |           |

#### TRAFFIC COUNTS | 2022:

Pulaski Hwy 25,780 ADT