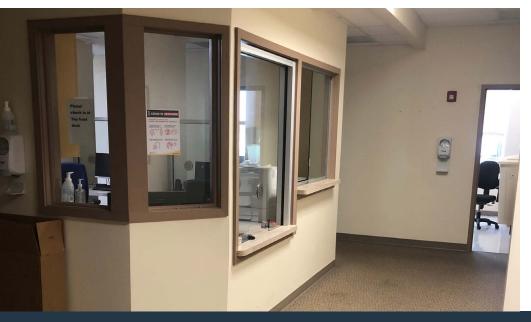

## OFFICE FOR LEASE

- Suites ranging from 1,400 SF -4,000 SF; up to 6,000 SF contiguous
- Turn-key medical suites available
- Easy access to I-95

- Building signage available
- On-site Property Manager and Building Engineer
- Shared conference room on-site

### **AVAILABLE SUITES**

- Suite 101: 2,708 SF urgent care/orthopedic
- Suite 103: 1,110 SF
- Suite 105: 807 SF
- Suite 113: 3,997 SF dental office
- Suite 203: 2,744 SF primary care
- Suite 204: 1,739 SF

- Suite 205: 1,752 SF
- Suite 207: 1,496 SF
- Suite 219: 2,329 SF
- \*Suites 101, 103 & 105 can be combined into one space at 4,688 SF