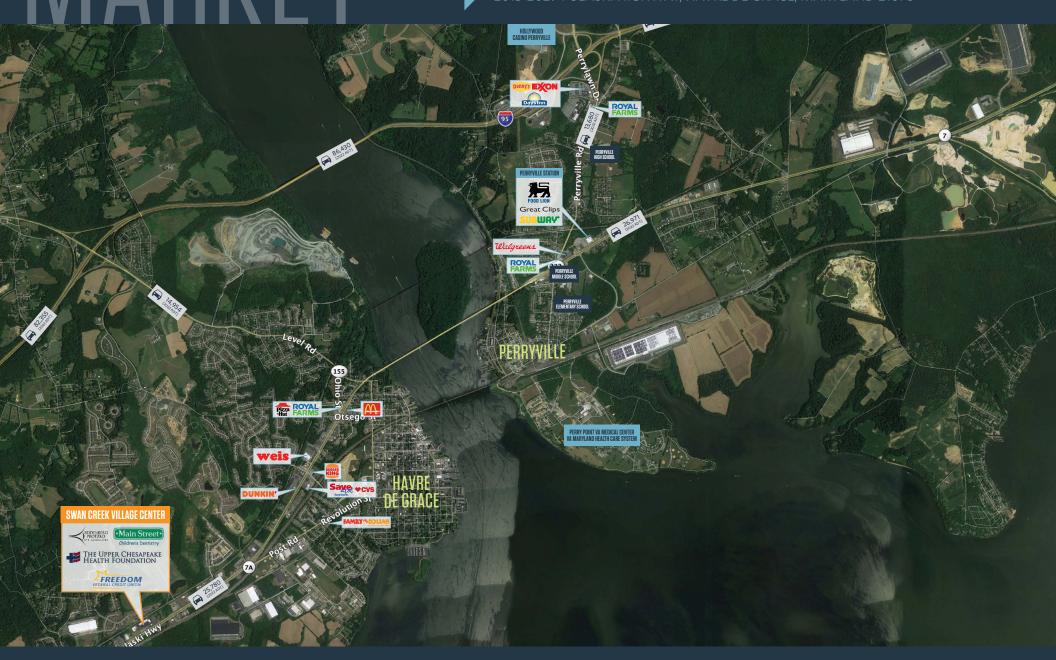

# SWAN CREEK VILLAGE CENTER 2015-2029 PULASKI HIGHWAY, HAVRE DE GRACE, MARYLAND 21078