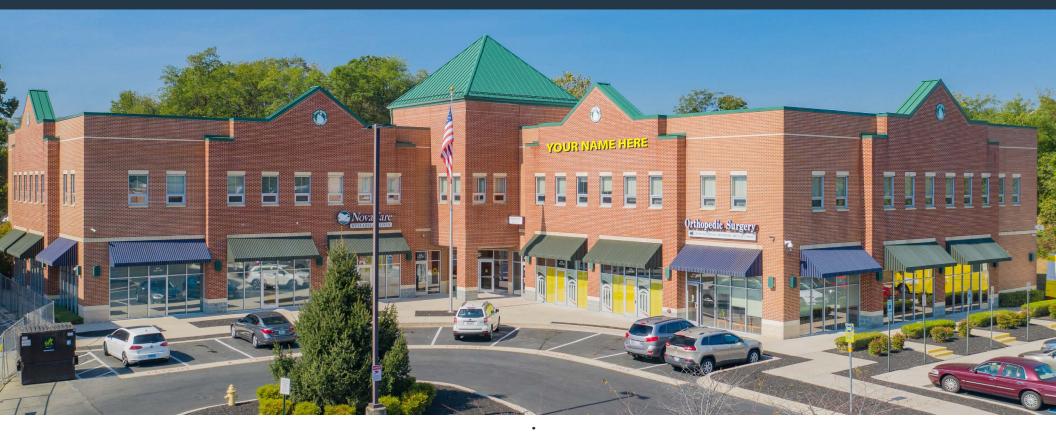

# SWAN CREEK VILLAGE CENTER

2015-2029 PULASKI HIGHWAY, HAVRE DE GRACE, MARYLAND 21078

## OFFICE FOR LEASE

- Suites ranging from 1,400 SF -4,000 SF; up to 6,000 SF contiguous
- Turn-key medical suites available
- Easy access to I-95

- Building signage available
- On-site Property Manager and Building Engineer
- Shared conference room on-site

### **AVAILABLE SUITES**

- Suite 101: 2,708 SF urgent care/orthopedic
- Suite 103: 1,110 SF
- Suite 105: 807 SF
- Suite 113: 3,997 SF dental office
- Suite 203: 2,744 SF primary care
- Suite 204: 1,739 SF

- Suite 205: 1,752 SF
- Suite 207: 1,496 SF
- Suite 219: 2,329 SF
- \*Suites 101, 103 & 105 can be combined into one space at 4,688 SF