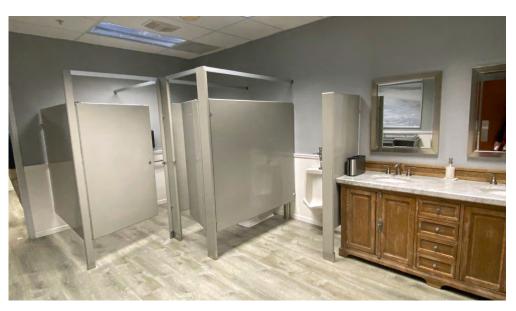

### PROPERTY HIGHLIGHTS:

- Ideal corporate headquarters with warehouse/ manufacturing space
- Located in the heart of Hunt Valley Business Community
- Easily accessible to interstates 83
- Highly visible; property fronts I-83
- Adjacent to Light Rail stop

- Building: 80,150 SF
  - » 49,750 SF: Warehouse
  - » 30,400 SF: Office
- 146 parking spaces
- Deli with equipment

- Warehouse specifications
  - » 20' 6" clear ceiling height
  - » 35' x 35' & 40' x 40' column spacing
  - » 6 loading docks
  - » 2 drive-ins
  - » Wet sprinkler system
  - » Heavy electric 3,000 amps, 277/480