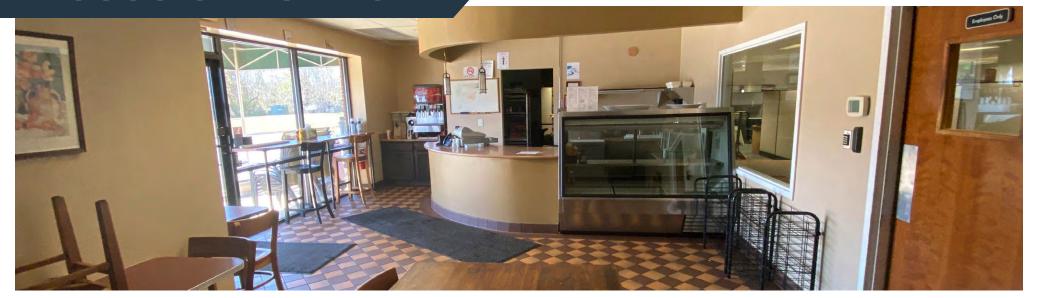

- Building: 80,150 SF
  - » 49,750 SF: Warehouse
  - » 30,400 SF: Office
- 146 parking spaces
- Deli with equipment

- Warehouse specifications
  - » 20' 6" clear ceiling height
  - » 35' x 35' & 40' x 40' column spacing
  - » 6 loading docks
  - » 2 drive-ins
  - » Wet sprinkler system
  - » Heavy electric 3,000 amps, 277/480