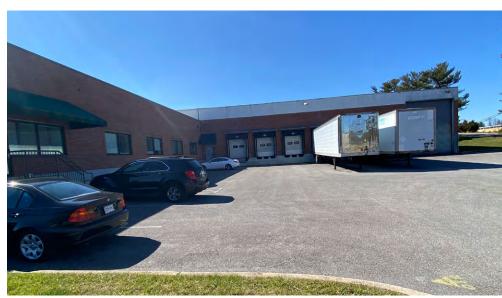

- Building: 80,150 SF
  - » 49,750 SF: Warehouse
  - » 30,400 SF: Office
- 146 parking spaces
- Deli with equipment

- Warehouse specifications
  - » 20' 6" clear ceiling height
  - » 35' x 35' & 40' x 40' column spacing
  - » 6 loading docks
  - » 2 drive-ins
  - » Wet sprinkler system
  - » Heavy electric 3,000 amps, 277/480