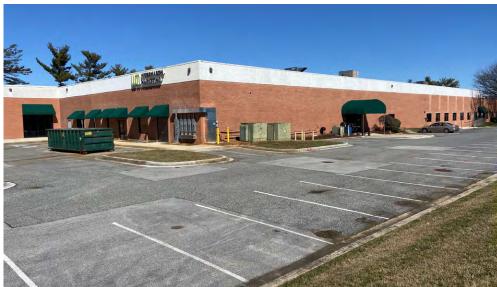

### PROPERTY HIGHLIGHTS:

- Ideal corporate headquarters with warehouse/ manufacturing space
- Located in the heart of Hunt Valley Business Community
- Easily accessible to interstates 83
- Highly visible; property fronts I-83
- Adjacent to Light Rail stop

- Building: 80,150 SF
  - » 49,750 SF: Warehouse
  - » 30,400 SF: Office
- 146 parking spaces
- Deli with equipment

- Warehouse specifications
  - » 20' 6" clear ceiling height
  - » 35' x 35' & 40' x 40' column spacing
  - » 6 loading docks
  - » 2 drive-ins
  - » Wet sprinkler system
  - » Heavy electric 3,000 amps, 277/480