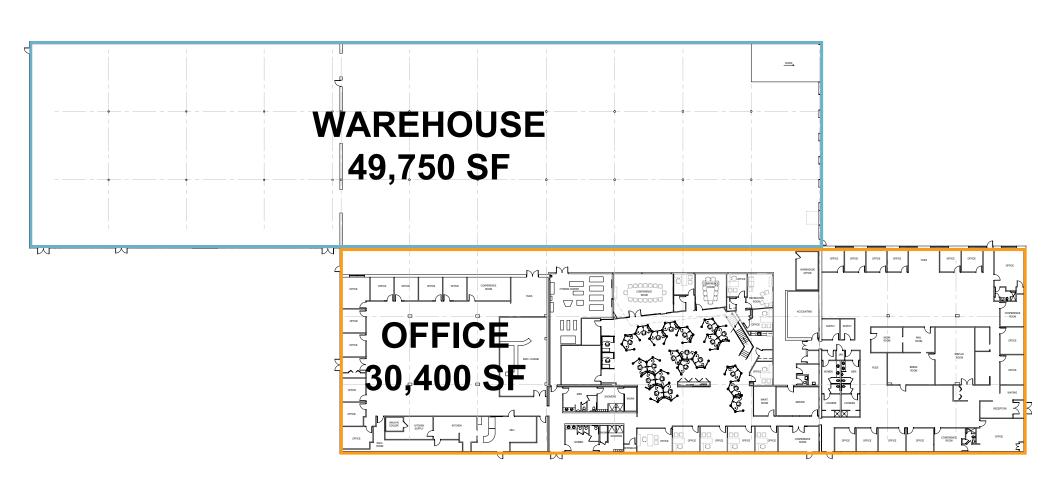

- Building: 80,150 SF
  - » 49,750 SF: Warehouse
  - » 30,400 SF: Office
- 146 parking spaces
- Deli with equipment

- Warehouse specifications
  - » 20' 6" clear ceiling height
  - » 35' x 35' & 40' x 40' column spacing
  - » 6 loading docks
  - » 2 drive-ins
  - » Wet sprinkler system
  - » Heavy electric 3,000 amps, 277/480

• Base Rent: \$13.25 NNN

• Sale Price: \$15,200,000

10830 Gilroy Road, Hunt Valley, MD 21031 Baltimore County

FLOOR PLAN

10830 Gilroy Road, Hunt Valley, MD 21031 **Baltimore County** 