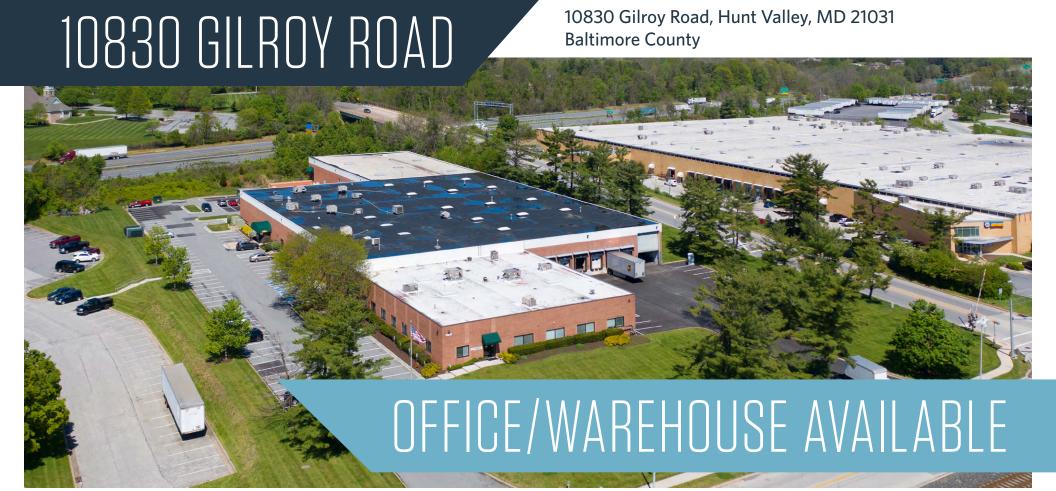

### PROPERTY HIGHLIGHTS:

- Ideal corporate headquarters with warehouse/ manufacturing space
- Located in the heart of Hunt Valley Business Community
- Easily accessible to interstates 83
- Highly visible; property fronts I-83
- Adjacent to Light Rail stop

- Building: 80,150 SF
  - » 49,750 SF: Warehouse
  - » 30,400 SF: Office
- 146 parking spaces
- Deli with equipment

- Warehouse specifications
  - » 20' 6" clear ceiling height
  - » 35' x 35' & 40' x 40' column spacing
  - » 6 loading docks
  - » 2 drive-ins
  - » Wet sprinkler system
  - » Heavy electric 3,000 amps, 277/480