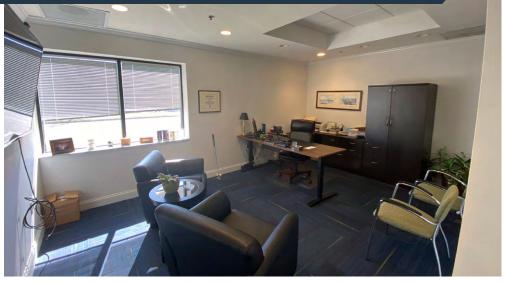

### PROPERTY HIGHLIGHTS:

- Ideal corporate headquarters with warehouse/ manufacturing space
- Located in the heart of Hunt Valley Business Community
- Easily accessible to interstates 83
- Highly visible; property fronts I-83
- Adjacent to Light Rail stop

- Building: 80,150 SF
  - » 49,750 SF: Warehouse
  - » 30,400 SF: Office
- 146 parking spaces
- Deli with equipment

- Warehouse specifications
  - » 20' 6" clear ceiling height
  - » 35' x 35' & 40' x 40' column spacing
  - » 6 loading docks
  - » 2 drive-ins
  - » Wet sprinkler system
  - » Heavy electric 3,000 amps, 277/480