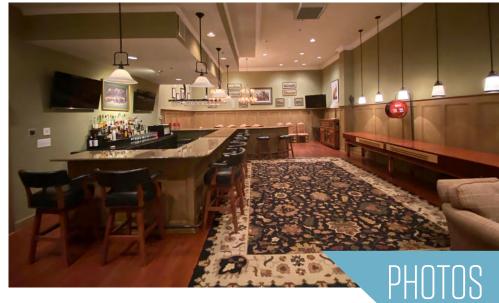

### PROPERTY HIGHLIGHTS:

- Ideal corporate headquarters with warehouse/ manufacturing space
- Located in the heart of Hunt Valley Business Community
- Easily accessible to interstates 83
- Highly visible; property fronts I-83
- Adjacent to Light Rail stop

- Building: 80,150 SF
  - » 49,750 SF: Warehouse
  - » 30,400 SF: Office
- 146 parking spaces
- Deli with equipment

- Warehouse specifications
  - » 20' 6" clear ceiling height
  - » 35' x 35' & 40' x 40' column spacing
  - » 6 loading docks
  - » 2 drive-ins
  - » Wet sprinkler system
  - » Heavy electric 3,000 amps, 277/480