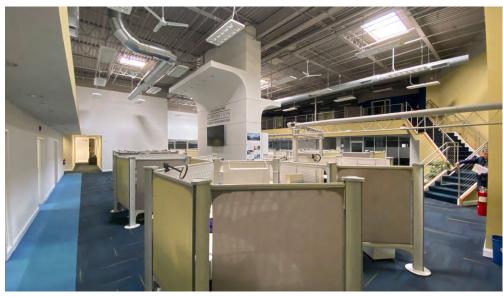

- Building: 80,150 SF
  - » 49,750 SF: Warehouse
  - » 30,400 SF: Office
- 146 parking spaces
- Deli with equipment

- Warehouse specifications
  - » 20' 6" clear ceiling height
  - » 35' x 35' & 40' x 40' column spacing
  - » 6 loading docks
  - » 2 drive-ins
  - » Wet sprinkler system
  - » Heavy electric 3,000 amps, 277/480