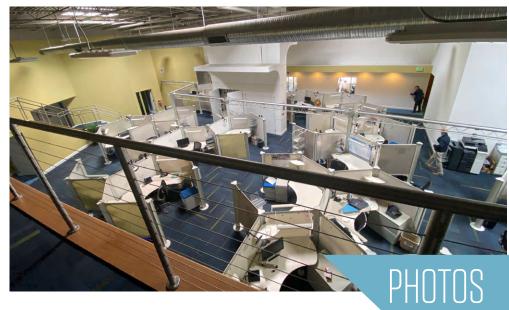

- Building: 80,150 SF
  - » 49,750 SF: Warehouse
  - » 30,400 SF: Office
- 146 parking spaces
- Deli with equipment

- Warehouse specifications
  - » 20' 6" clear ceiling height
  - » 35' x 35' & 40' x 40' column spacing
  - » 6 loading docks
  - » 2 drive-ins
  - » Wet sprinkler system
  - » Heavy electric 3,000 amps, 277/480