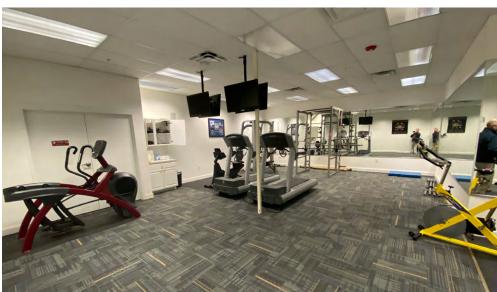

### PROPERTY HIGHLIGHTS:

- Ideal corporate headquarters with warehouse/ manufacturing space
- Located in the heart of Hunt Valley Business Community
- Easily accessible to interstates 83
- Highly visible; property fronts I-83
- Adjacent to Light Rail stop

- Building: 80,150 SF
  - » 49,750 SF: Warehouse
  - » 30,400 SF: Office
- 146 parking spaces
- Deli with equipment

- Warehouse specifications
  - » 20' 6" clear ceiling height
  - » 35' x 35' & 40' x 40' column spacing
  - » 6 loading docks
  - » 2 drive-ins
  - » Wet sprinkler system
  - » Heavy electric 3,000 amps, 277/480