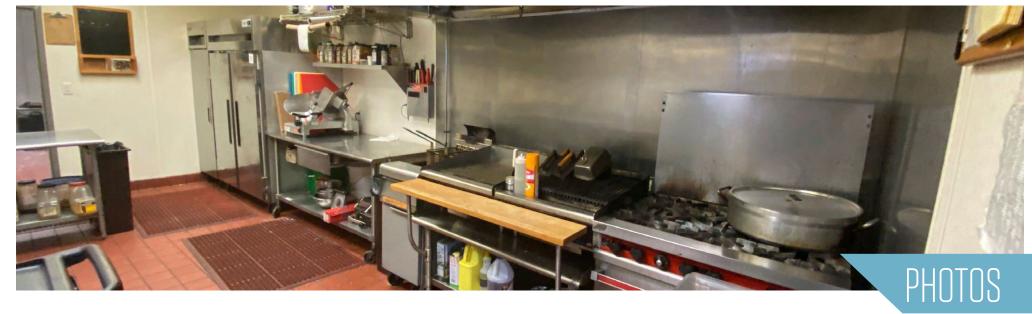

- Building: 80,150 SF
  - » 49,750 SF: Warehouse
  - » 30,400 SF: Office
- 146 parking spaces
- Deli with equipment

- Warehouse specifications
  - » 20' 6" clear ceiling height
  - » 35' x 35' & 40' x 40' column spacing
  - » 6 loading docks
  - » 2 drive-ins
  - » Wet sprinkler system
  - » Heavy electric 3,000 amps, 277/480