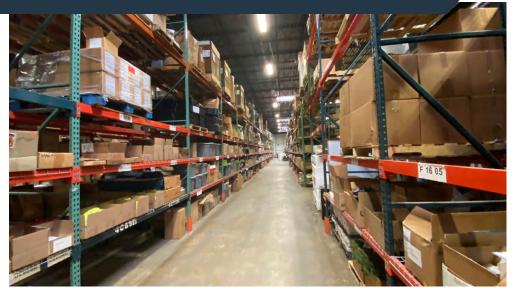

- Building: 80,150 SF
  - » 49,750 SF: Warehouse
  - » 30,400 SF: Office
- 146 parking spaces
- Deli with equipment

- Warehouse specifications
  - » 20' 6" clear ceiling height
  - » 35' x 35' & 40' x 40' column spacing
  - » 6 loading docks
  - » 2 drive-ins
  - » Wet sprinkler system
  - » Heavy electric 3,000 amps, 277/480