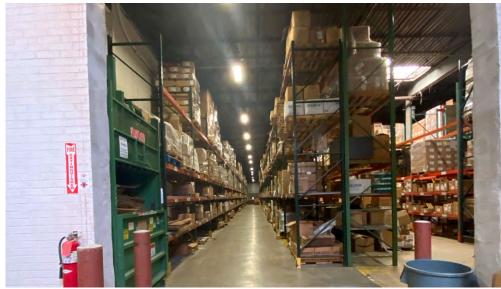

- Building: 80,150 SF
  - » 49,750 SF: Warehouse
  - » 30,400 SF: Office
- 146 parking spaces
- Deli with equipment

- Warehouse specifications
  - » 20' 6" clear ceiling height
  - » 35' x 35' & 40' x 40' column spacing
  - » 6 loading docks
  - » 2 drive-ins
  - » Wet sprinkler system
  - » Heavy electric 3,000 amps, 277/480