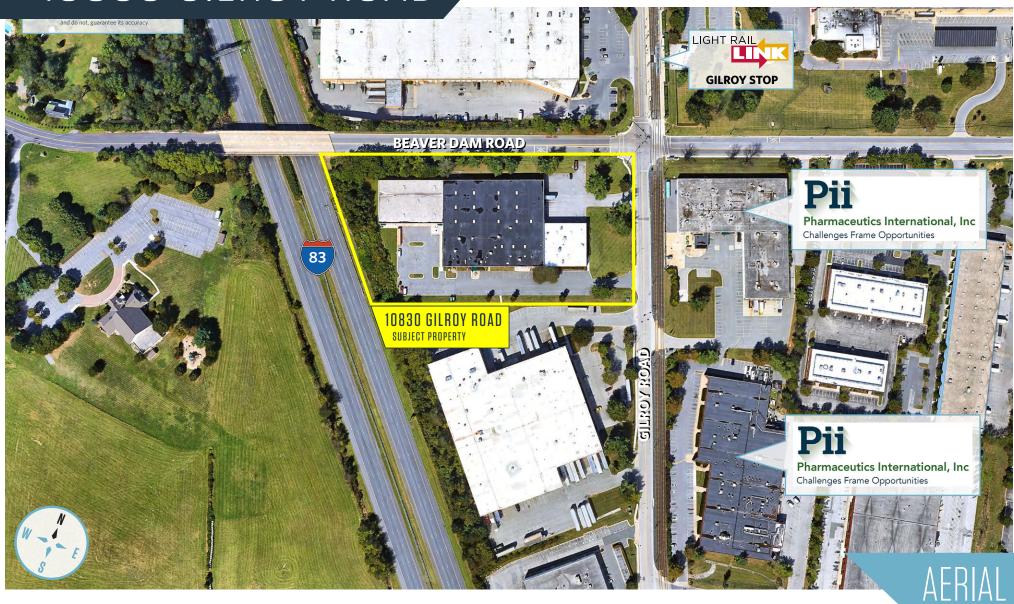

### PROPERTY HIGHLIGHTS:

- Ideal corporate headquarters with warehouse/ manufacturing space
- Located in the heart of Hunt Valley Business Community
- Easily accessible to interstates 83
- Highly visible; property fronts I-83
- Adjacent to Light Rail stop