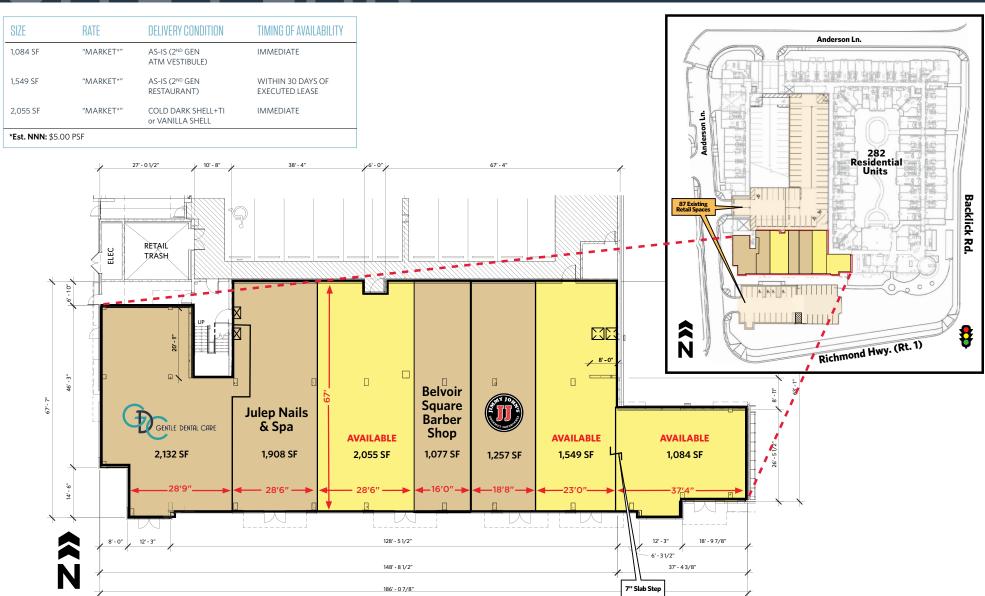

## **AVAILABLE SPACE**

| SIZE                  | RATE      | DELIVERY CONDITION                           | TIMING OF AVAILABILITY           |
|-----------------------|-----------|----------------------------------------------|----------------------------------|
| 1,084 SF              | "MARKET*" | AS-IS (2 <sup>ND</sup> GEN<br>ATM VESTIBULE) | IMMEDIATE                        |
| 1,549 SF              | "MARKET*" | AS-IS (2 <sup>ND</sup> GEN<br>RESTAURANT)    | WITHIN 30 DAYS OF EXECUTED LEASE |
| 2,055 SF              | "MARKET*" | COLD DARK SHELL+TI<br>or VANILLA SHELL       | IMMEDIATE                        |
| *Est. NNN: \$5.00 PSF |           |                                              |                                  |