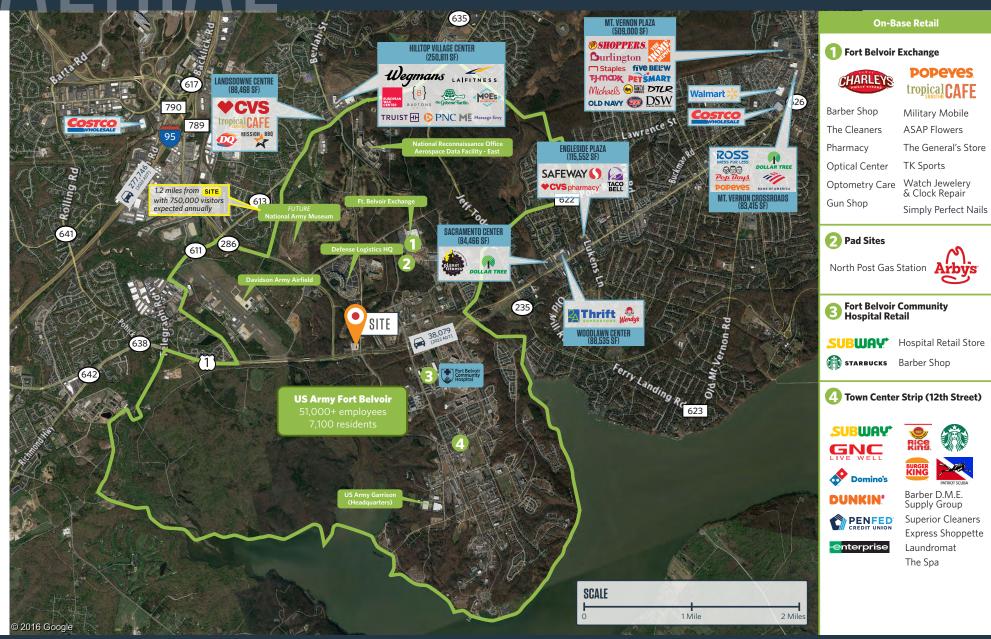

### RETAIL FOR LEASE

- New retail space on first floor of luxury apartment building at the corner of Route 1 and Backlick Road (Tulley Gate).
- Belvoir Square has 282 luxury apartment units, that are 95% occupied, along with 11,062 SF of retail space.
- Serves Fort Belvoir's 51,000+ military and civilian employees.
- There are over 100 defense agencies on the base, including: Fort Belvoir Community Hospital (3,200 employees) and National Geospatial Intelligence Agency (14,500 employees & 2.3M SF of office space).
- Located approximately 1 mile from the new National Army Museum, which is projected to have 750,000 visitors annually.