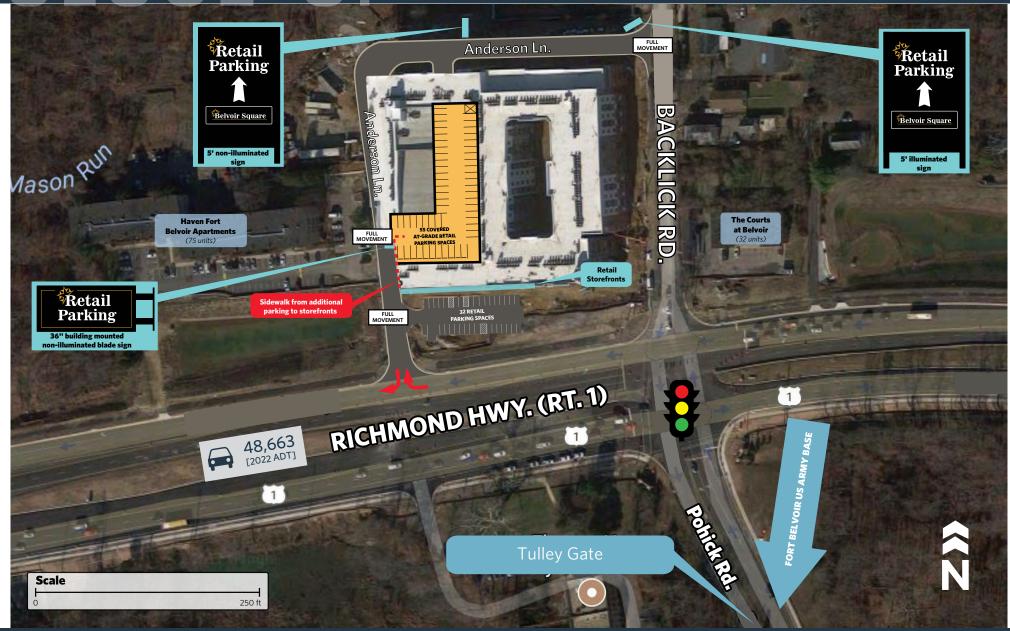

### RETAIL FOR LEASE

- New retail space on first floor of luxury apartment building at the corner of Route 1 and Backlick Road (Tulley Gate).
- Belvoir Square has 282 luxury apartment units, that are 95% occupied, along with 11,062 SF of retail space.
- Serves Fort Belvoir's 51,000+ military and civilian employees.
- There are over 100 defense agencies on the base, including: Fort Belvoir Community Hospital (3,200 employees) and National Geospatial Intelligence Agency (14,500 employees & 2.3M SF of office space).
- Located approximately 1 mile from the new National Army Museum, which is projected to have 750,000 visitors annually.

#### TRAFFIC COUNTS | 2022:

Richmond Hwy (Rt. 1) 48,663 ADT Fairfax County Pkwy 23,494 ADT