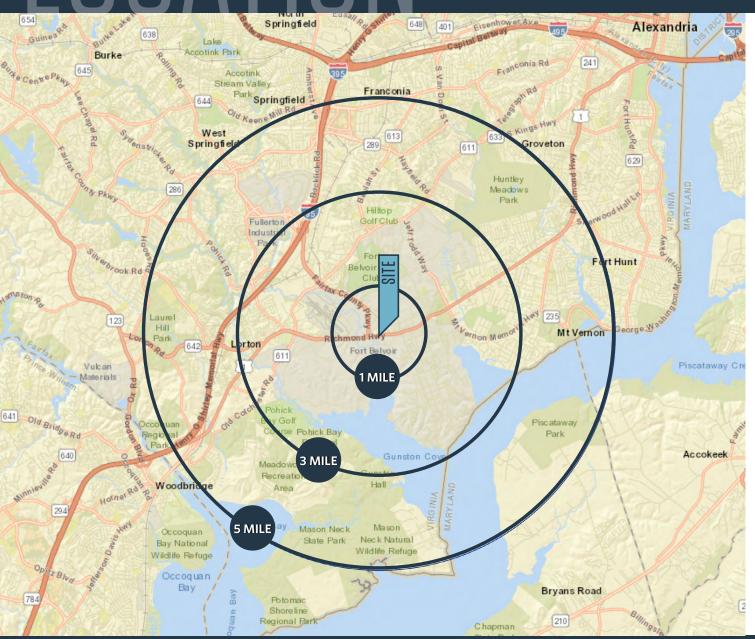

#### DEMOGRAPHICS | 2023:

1-MILE 3-MILE 5-MILE

Population

1,183 43,274 162,757

Daytime Population

13,073 31,868 88,804

Households

336 14,964 57,361

Average HH Income

\$86,434 \$155,090 \$162,987

\*NOTE: These demographics do not include Ft. Belvoir Army Base demos (as is the case for all military bases).

#### TRAFFIC COUNTS | 2022:

Richmond Hwy (Rt. 1) 48,663 ADT Fairfax County Pkwy 23,494 ADT