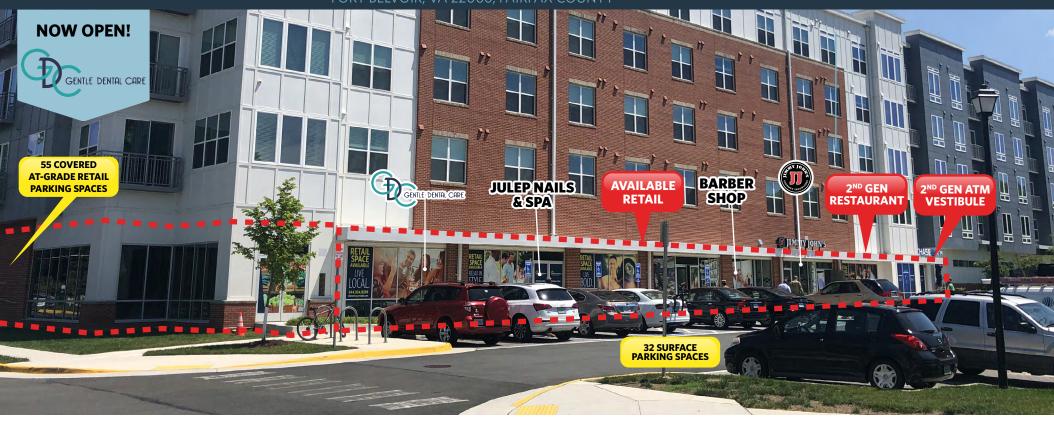

### RETAIL FOR LEASE

- New retail space on first floor of luxury apartment building at the corner of Route 1 and Backlick Road (Tulley Gate).
- Belvoir Square has 282 luxury apartment units, that are 95% occupied, along with 11,062 SF of retail space.
- Serves Fort Belvoir's 51,000+ military and civilian employees.
- There are over 100 defense agencies on the base, including: Fort Belvoir Community Hospital (3,200 employees) and National Geospatial Intelligence Agency (14,500 employees & 2.3M SF of office space).
- Located approximately 1 mile from the new National Army Museum, which is projected to have 750,000 visitors annually.

## **AVAILABLE SPACE**

| SIZE                  | RATE      | DELIVERY CONDITION                           | TIMING OF AVAILABILITY           |
|-----------------------|-----------|----------------------------------------------|----------------------------------|
| 1,084 SF              | "MARKET*" | AS-IS (2 <sup>ND</sup> GEN<br>ATM VESTIBULE) | IMMEDIATE                        |
| 1,549 SF              | "MARKET*" | AS-IS (2 <sup>ND</sup> GEN<br>RESTAURANT)    | WITHIN 30 DAYS OF EXECUTED LEASE |
| 2,055 SF              | "MARKET*" | COLD DARK SHELL+TI<br>or VANILLA SHELL       | IMMEDIATE                        |
| *Est. NNN: \$5.00 PSF |           |                                              |                                  |