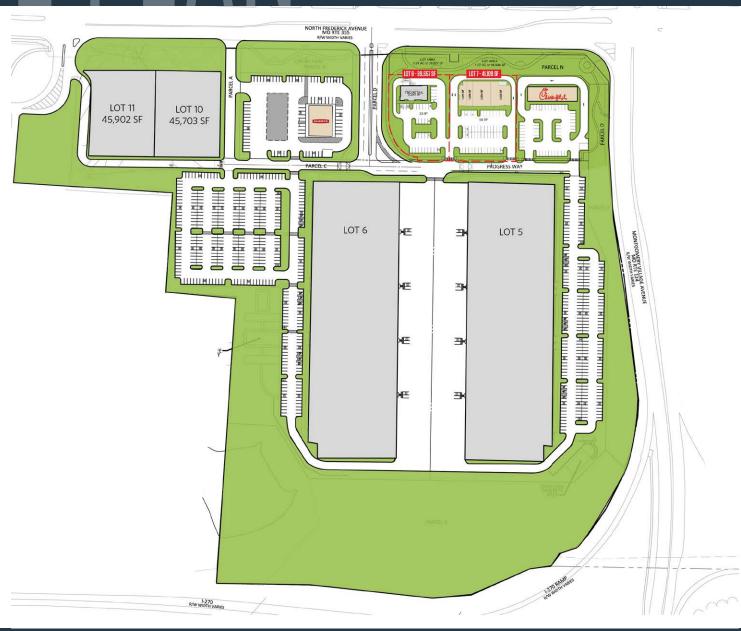

## RETAIL FOR LEASE

- Ground leases and small shop building leases available
- Pad opportunity and small shop space directly on RT 355
- Located directly off of I-270 fronting RT 355
- Signalized intersection with direct access to RT 355
- Just South of New Watkins Mill interchange at I-270
- Located in the city of Gaithersburg, MD
- Perfect sit down restaurant site