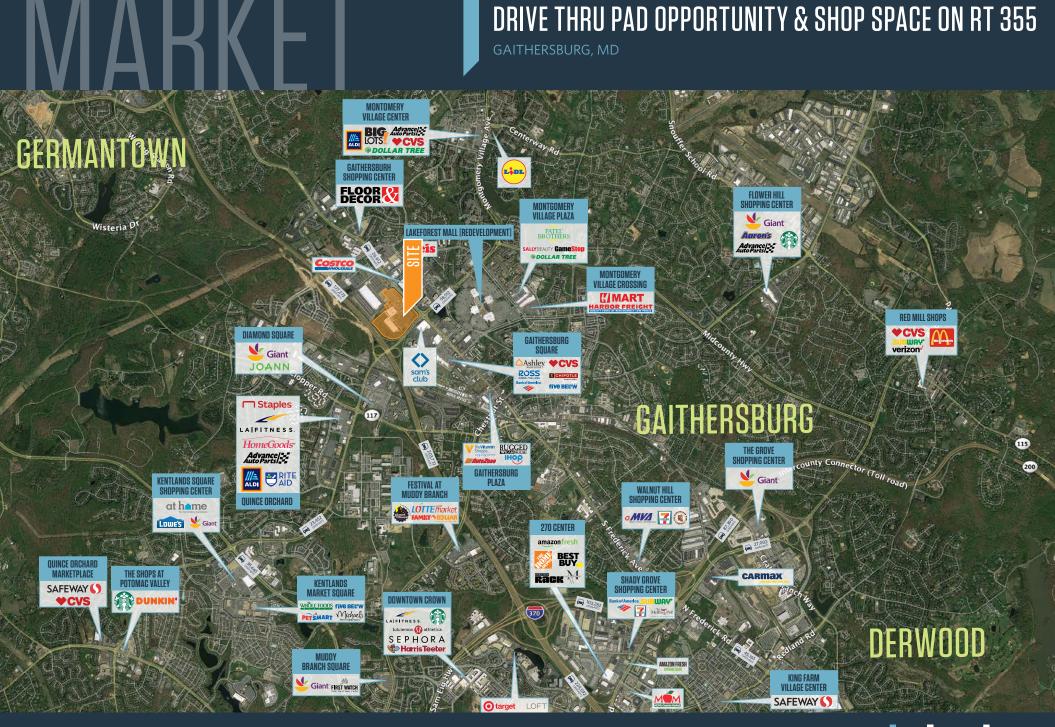

## kInb

## DRIVE THRU PAD OPPORTUNITY & SHOP SPACE ON RT 355

GAITHERSBURG, MD



## **NEARBY RETAILERS**



















## RETAIL FOR LEASE

- Ground leases and small shop building leases available
- Pad opportunity and small shop space directly on RT 355
- Located directly off of I-270 fronting RT 355
- Signalized intersection with direct access to RT 355
- Just South of New Watkins Mill interchange at I-270
- Located in the city of Gaithersburg, MD
- Perfect sit down restaurant site



#### **JOHN MEYER**









## DRIVE THRU PAD OPPORTUNITY & SHOP SPACE ON RT 355

GAITHERSBURG, MD



#### DEMOGRAPHICS | 2024:

1-MILE 3-MILE 5-MILE

Population

20,419 164,046 306,274

Daytime Population

28,045 148,863 296,705

Households

7,883 57,409 109,257

Average HH Income

\$104,519 \$136,403 \$161,755

#### CLICK TO DOWNLOAD DEMOGRAPHIC REPORT

#### TRAFFIC COUNTS | 2023:

I-270 177,273 ADT RT 355 (Frederick Rd) 26,612 ADT Quince Orchard Rd 58,512 ADT



# SITE PLAN

## DRIVE THRU PAD OPPORTUNITY & SHOP SPACE ON RT 355

GAITHERSBURG, MD











## DRIVE THRU PAD OPPORTUNITY & SHOP SPACE ON RT 355

GAITHERSBURG, MD

#### FOR MORE INFORMATION, PLEASE CONTACT:

#### **JOHN MEYER**

jmeyer@klnb.com 443-632-2052

100 West Road, Suite 505, Towson, MD 21204

### kinb.com





lin