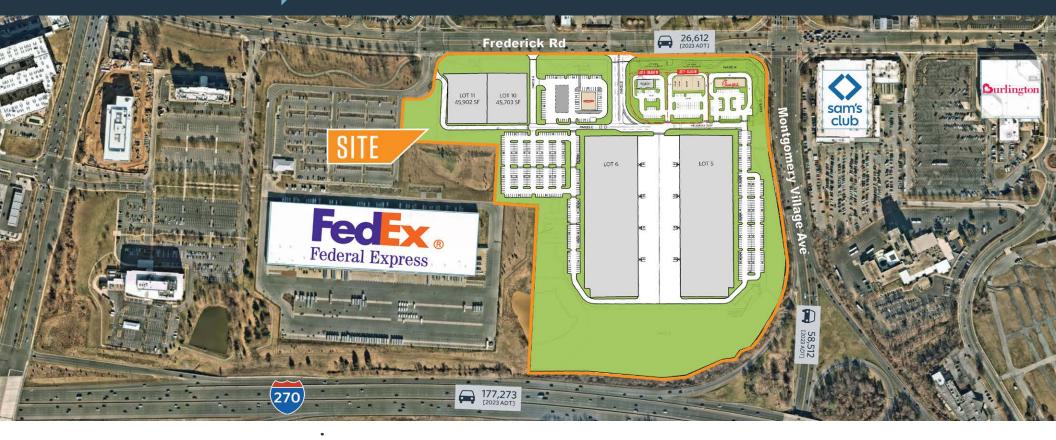

# SITE PLAN

## RETAIL FOR LEASE

- Ground leases and small shop building leases available
- Pad opportunity and small shop space directly on RT 355
- Located directly off of I-270 fronting RT 355
- Signalized intersection with direct access to RT 355
- Just South of New Watkins Mill interchange at I-270
- Located in the city of Gaithersburg, MD
- Perfect sit down restaurant site

#### TRAFFIC COUNTS | 2023:

I-270 177,273 ADT RT 355 (Frederick Rd) 26,612 ADT Quince Orchard Rd 58,512 ADT