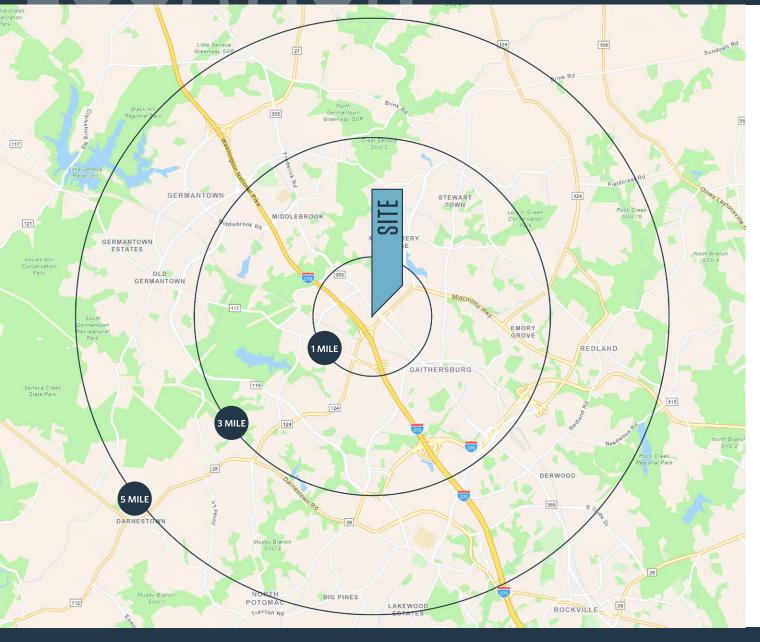

#### DEMOGRAPHICS | 2024:

1-MILE 3-MILE 5-MILE

Population

20,419 164,046 306,274

Daytime Population

28,045 148,863 296,705

Households

7,883 57,409 109,257

Average HH Income

\$104,519 \$136,403 \$161,755