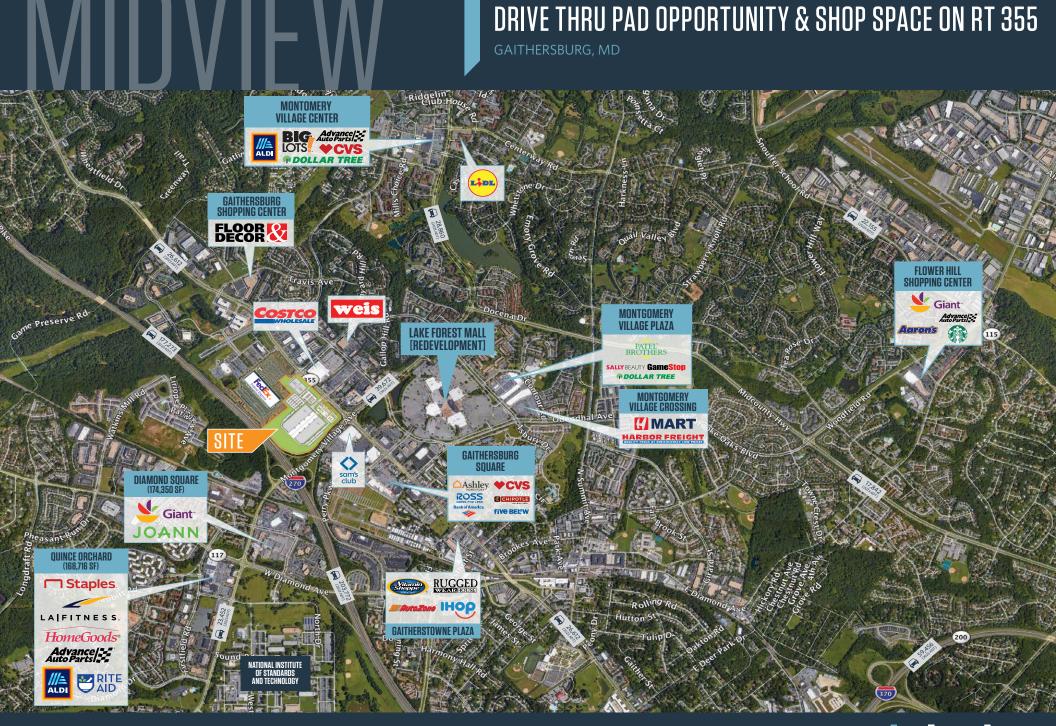

## kInb

## DRIVE THRU PAD OPPORTUNITY & SHOP SPACE ON RT 355

GAITHERSBURG, MD



## **NEARBY RETAILERS**



















## RETAIL FOR LEASE

- Ground leases and small shop building leases available
- Pad opportunity and small shop space directly on RT 355
- Located directly off of I-270 fronting RT 355
- Signalized intersection with direct access to RT 355
- Just South of New Watkins Mill interchange at I-270
- Located in the city of Gaithersburg, MD
- Perfect sit down restaurant site



#### **JOHN MEYER**









## DRIVE THRU PAD OPPORTUNITY & SHOP SPACE ON RT 355

GAITHERSBURG, MD



#### DEMOGRAPHICS | 2024:

1-MILE 3-MILE 5-MILE

Population

20,419 164,046 306,274

Daytime Population

28,045 148,863 296,705

Households

7,883 57,409 109,257

Average HH Income

\$104,519 \$136,403 \$161,755

#### CLICK TO DOWNLOAD DEMOGRAPHIC REPORT

#### TRAFFIC COUNTS | 2023:

I-270 177,273 ADT RT 355 (Frederick Rd) 26,612 ADT Quince Orchard Rd 58,512 ADT



# SITE PLAN

## DRIVE THRU PAD OPPORTUNITY & SHOP SPACE ON RT 355

GAITHERSBURG, MD











## DRIVE THRU PAD OPPORTUNITY & SHOP SPACE ON RT 355

GAITHERSBURG, MD

#### FOR MORE INFORMATION, PLEASE CONTACT:

#### **JOHN MEYER**

jmeyer@klnb.com 443-632-2052

100 West Road, Suite 505, Towson, MD 21204

### kinb.com





linkedin.com/company/klnb