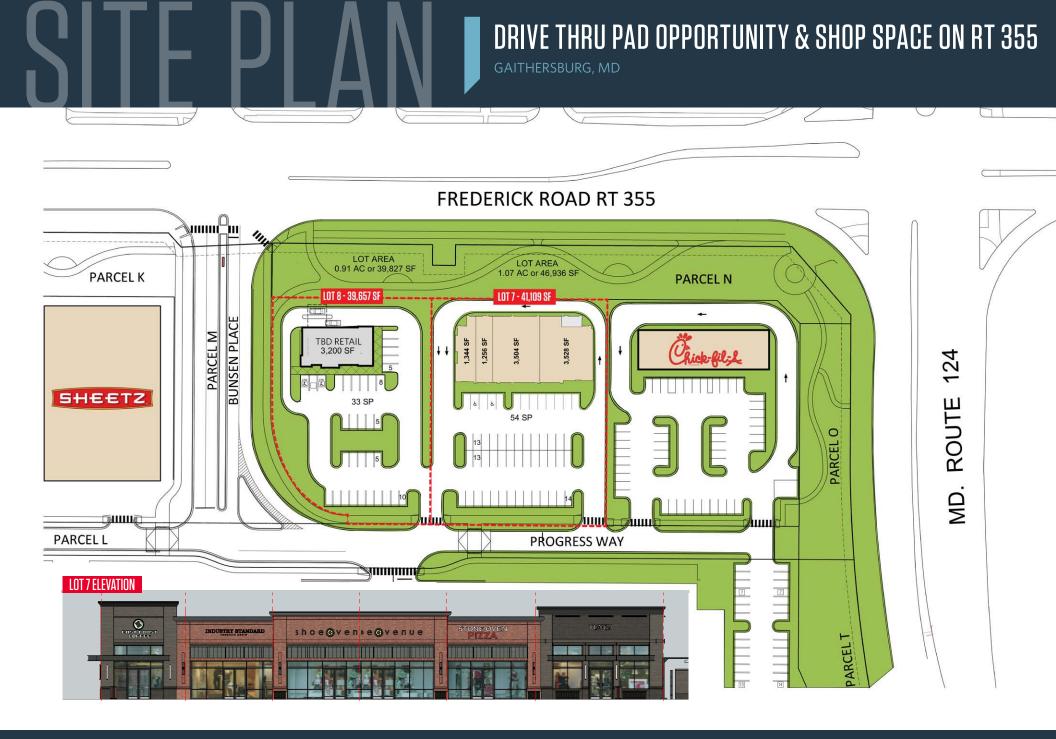

# SITE PLAN

## RETAIL FOR LEASE

- Ground leases and small shop building leases available
- Pad opportunity and small shop space directly on RT 355
- Located directly off of I-270 fronting RT 355
- Signalized intersection with direct access to RT 355
- Just South of New Watkins Mill interchange at I-270
- Located in the city of Gaithersburg, MD
- Perfect sit down restaurant site