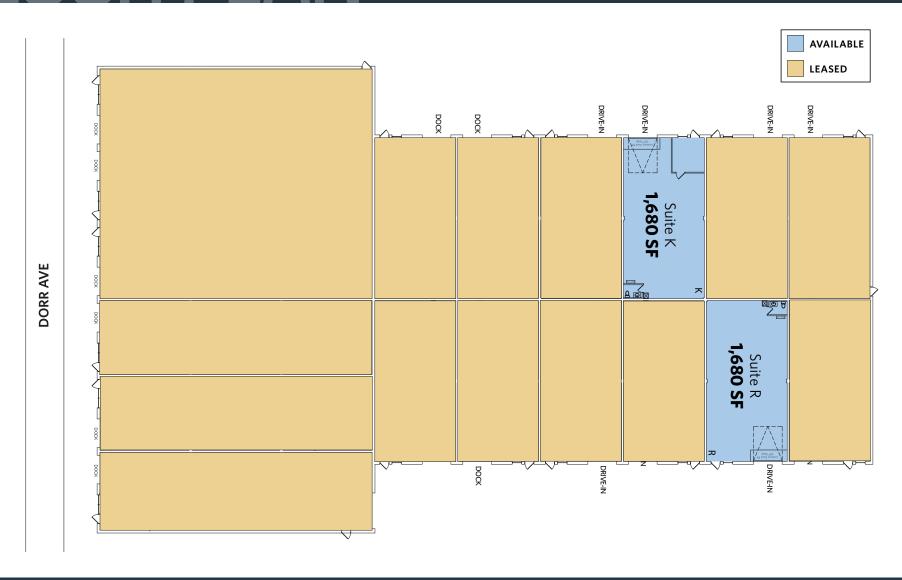

### **AVAILABLITY**

Suite K: 1,680 SF

- Rate: Negotiable
- One (1) Drive-In
- Available 6/1/24

Suite R: 1,680 SF

- Rate: Negotiable
- One (1) Drive-In
- Available 7/1/24