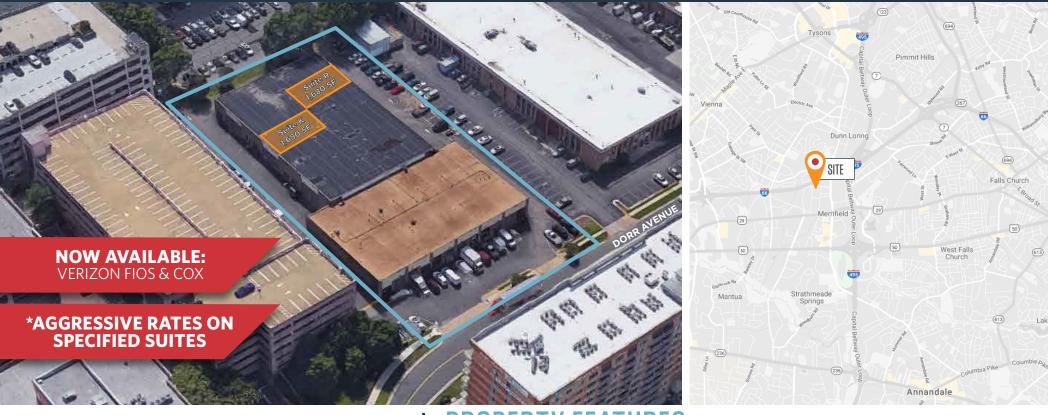

# LEE-HI INDUSTRIAL PARK

2711 DORR AVENUE, FAIRFAX, VIRGINIA

### PROPERTY FEATURES

- Available Immediately
- Zoning: I-4, Fairfax County
- 16' Ceiling Height
- Conveniently located in the heart of Merrifield, within walking distance to Dunn Loring/Merrifield Metro and close to I-495, I-66, and Route 50
- Restaurants, Retail, & Hotels within walking distance
- Parking Ratio: 1/1,000 SF