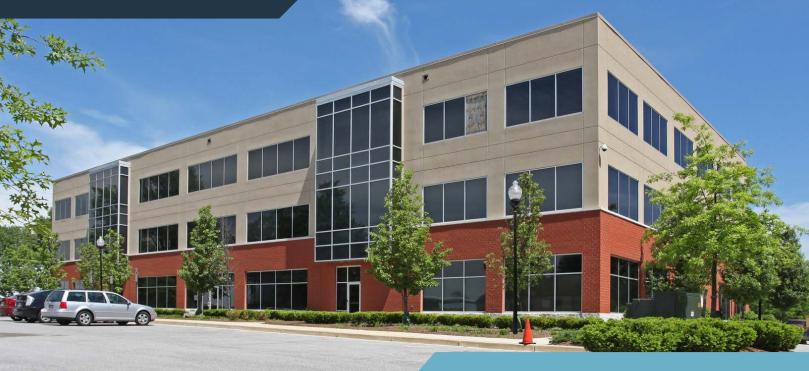

9520 Berger Road, Columbia, MD 21046 Howard County



## **PROPERTY HIGHLIGHTS:**

#### **Suite Highlights**

- Suite 103: 1,349 square feet available
- Lease Rate: \$20.50 per square foot, net of electric and janitorial (introductory rate)
- Turnkey space
- Private windowed office

#### **Building Highlights**

- Ample surface parking
- Excellent access to Route 29, Route 32 and I-95

#### **Nearby Amenities**















# 9520 BERGER ROAD

Columbia, MD 21046 I Howard County

### FLOOR PLANS

#### **SUITE 103**

1,349 SF AVAILABLE



#### **OVERALL LAYOUT**





## **PHOTOS**







## 9520 BERGER ROAD

Columbia, MD 21046 I Howard County

## MARKET AERIAL



While we have no reason to doubt the accuracy of any of the information supplied, we cannot, and do not, guarantee its accuracy. All information should be independently verified pr