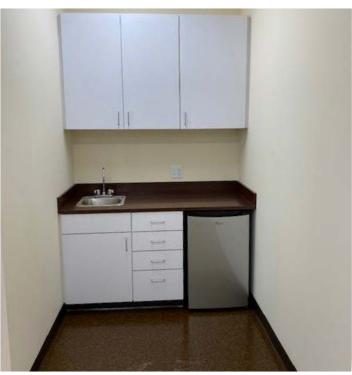

9520 Berger Road, Columbia, MD 21046 Howard County



## **PROPERTY HIGHLIGHTS:**

#### **Suite Highlights**

- Suite 103: 1,349 square feet available
- Lease Rate: \$20.50 per square foot, net of electric and janitorial (introductory rate)
- Turnkey space
- Private windowed office

#### **Building Highlights**

- Ample surface parking
- Excellent access to Route 29, Route 32 and I-95

#### **Nearby Amenities**















# 9520 BERGER ROAD

Columbia, MD 21046 I Howard County

### FLOOR PLANS

#### **SUITE 103**

1,349 SF AVAILABLE



#### **OVERALL LAYOUT**





## **PHOTOS**







## 9520 BERGER ROAD

Columbia, MD 21046 I Howard County

## MARKET AERIAL



While we have no reason to doubt the accuracy of any of the information supplied, we cannot, and do not, guarantee its accuracy. All information should be independently verified prior to a purchase or lease of the property. We are not responsible for errors, omissions, misuse, or misinterpretation of information contained herein and make no warranty of any kind, express or implied, with respect to the property or any other matters.