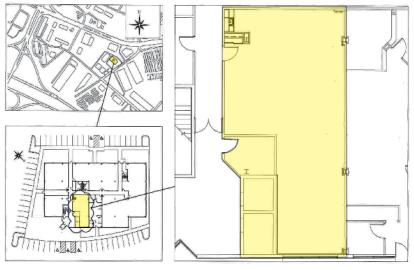

9520 Berger Road, Columbia, MD 21046 Howard County



## **PROPERTY HIGHLIGHTS:**

#### **Suite Highlights**

- Suite 103: 1,349 square feet available
- Lease Rate: \$20.50 per square foot, net of electric and janitorial (introductory rate)
- Turnkey space
- Private windowed office

#### **Building Highlights**

- Ample surface parking
- Excellent access to Route 29, Route 32 and I-95

#### **Nearby Amenities**















# 9520 BERGER ROAD

Columbia, MD 21046 I Howard County

### FLOOR PLANS

#### **SUITE 103**

1,349 SF AVAILABLE



#### **OVERALL LAYOUT**





## **PHOTOS**







## 9520 BERGER ROAD

Columbia, MD 21046 I Howard County

## MARKET AERIAL



While we have no reason to doubt the accuracy of any of the information supplied, we cannot, and do not, guarantee its accuracy. All information should be independently verified prior to a purchase or lease of the property. We are not responsible for errors, omissions, misuse, or misinterpretation of information contained herein and make no warranty of any kind, express or implied, with respect to the property or any other matters.