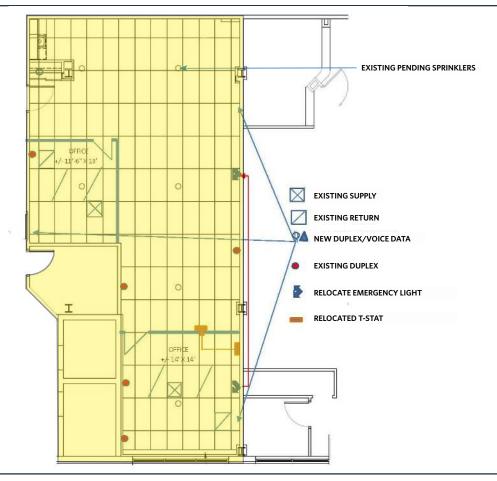

9520 Berger Road, Columbia, MD 21046 Howard County



## **PROPERTY HIGHLIGHTS:**

#### **Suite Highlights**

- Suite 103: 1,349 square feet available
- Lease Rate: \$20.50 per square foot, net of electric and janitorial (introductory rate)
- Turnkey space
- Private windowed office

#### **Building Highlights**

- Ample surface parking
- Excellent access to Route 29, Route 32 and I-95

#### **Nearby Amenities**















# 9520 BERGER ROAD

Columbia, MD 21046 I Howard County

### FLOOR PLANS

#### **SUITE 103**

1,349 SF AVAILABLE



#### **OVERALL LAYOUT**





## **PHOTOS**







## 9520 BERGER ROAD

Columbia, MD 21046 I Howard County

## MARKET AERIAL



While we have no reason to doubt the accuracy of any of the information supplied, we cannot, and do not, guarantee its accuracy. All information should be independently verified prior to a purchase or lease of the property. We are not responsible for errors, omissions, misuse, or misinterpretation of information contained herein and make no warranty of any kind, express or implied, with respect to the property or any other matters.