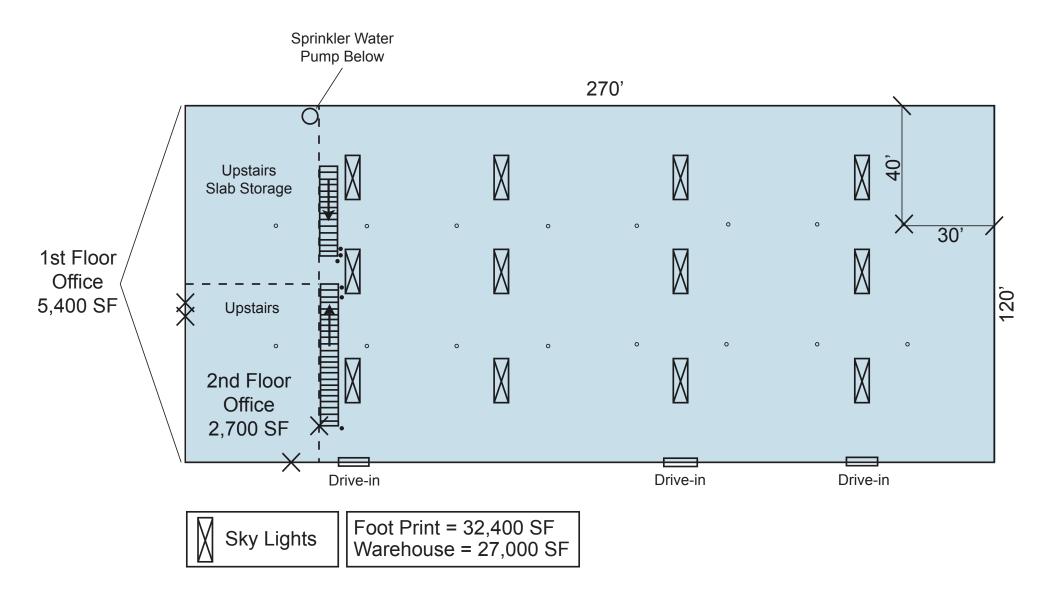

### AVAILABILITY

- 27,000 SF of Warehouse with 8,100 SF of Office
- 32,400 SF Foot Print, concrete Mezzanine (one half storage and one half meeting room) on top of 5,400 SF of Office

### FOR LEASE - WAREHOUSE/OFFICE

- Conveniently Located Across Route 606 from the North Gate of Dulles International Airport
- PDGI 1972
- Three drive-in's with Three Additional Punchouts
- Lease Rate: \$19.00 PSF, NNN

- Pass-Thru's: \$3.00 FST
- 24' Ceiling Height
- 30x40 column spacing
- 4.36 Acres with Outdoor Storage
- Signage Available
- Stand alone building