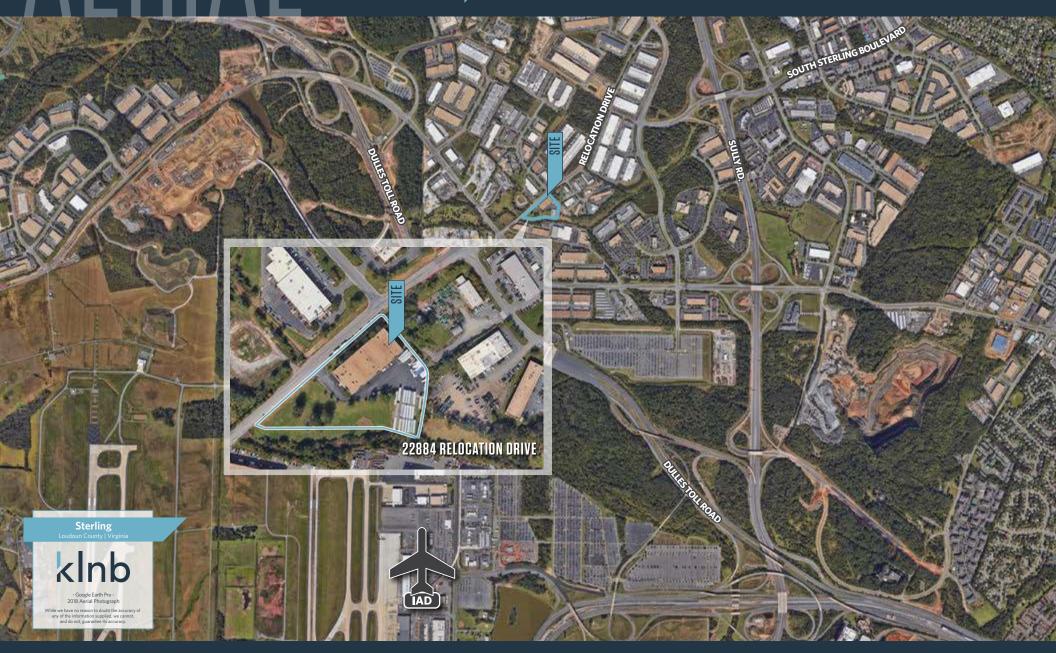

### FOR LEASE - WAREHOUSE/OFFICE

- Conveniently Located Across Route 606 from the North Gate of Dulles International Airport
- PDGI 1972
- Three drive-in's with Three Additional Punchouts
- Lease Rate: \$19.00 PSF, NNN