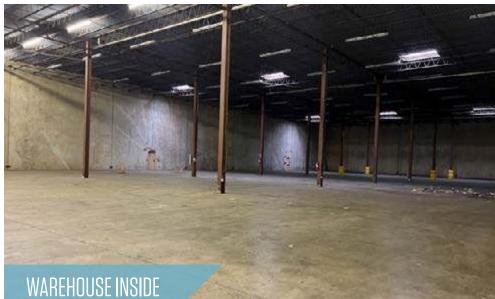

### AVAILABILITY

- 27,000 SF of Warehouse with 8,100 SF of Office
- 32,400 SF Foot Print, concrete Mezzanine (one half storage and one half meeting room) on top of 5,400 SF of Office

- Pass-Thru's: \$3.00 FST
- 24' Ceiling Height
- 30x40 column spacing
- 4.36 Acres with Outdoor Storage
- Signage Available
- Stand alone building

# PHOTOS