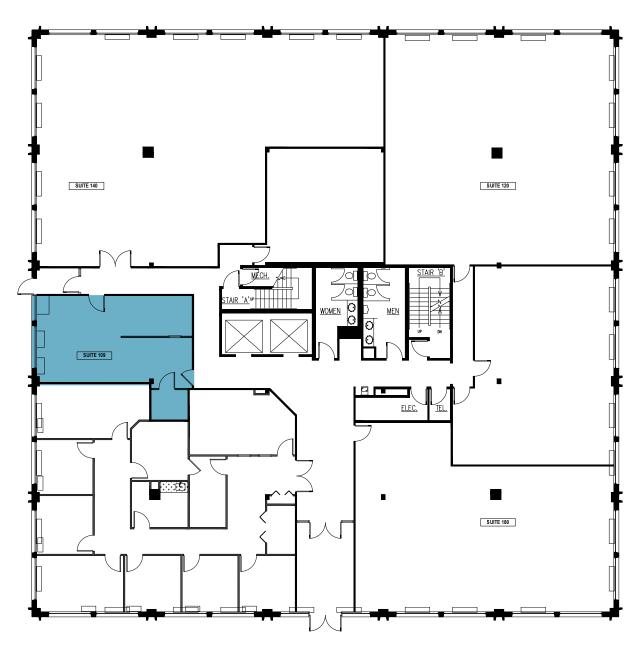

klnb

Parklawn Business Park | Saratoga Building 11820 Parklawn Dr, Rockville, MD 20852



### PROPERTY HIGHLIGHTS

#### **Building Specifications**

• Building Type: Office

• Year Built: 1978

• Building Size: 59,921 SF

Building Height: 5 Stories

• Typical Floor Size: 12,000 SF

• Parking: 226 Spaces

#### **Features**

- Ample surface and structured parking
- Public transportation is available through Montgomery County's "Ride On" program
- Abundance of amenities, food service options and retail centers within walking distance

#### Location

- Ouick access to I-270 and I-495
- Two WMATA Metro stops (Twinbrook & North Bethesda) are within 2 miles

# SARATOGA BUILDING

11820 Parklawn Drive I Rockville, MD

### MARKET AERIAL





### FLOOR PLAN - 1ST FLOOR





# SARATOGA BUILDING

11820 Parklawn Drive I Rockville, MD

### FLOOR PLAN - 2ND FLOOR









### FLOOR PLAN - 5TH FLOOR



SUITE 520 2,324 SF

# SARATOGA BULDING 11820 Parklawn Drive I Rockville, MD

PHOTO





### PHOTO



## SARATOGA BUILDING

11820 Parklawn Drive I Rockville, MD

### CLICK TO VIEW PROPERTY WEBSITE

For More Information, Please Contact:

Kenneth Fellows

kfellows@klnb.com 301-222-0210 Robert Pugh

rpugh@klnb.com 301-222-0211 **Keiry Martinez** 

kmartinez@klnb.com 703-334-5629

2273 Research Blvd, Suite 150 Rockville, MD 20850

kInb.com



instagram.com/klnbcre



linkedin.com/company/klnb



facebook.com/KLNBCRE

While we have no reason to doubt the accuracy of any of the information supplied, we cannot, and do not, guarantee its accuracy. All information should b