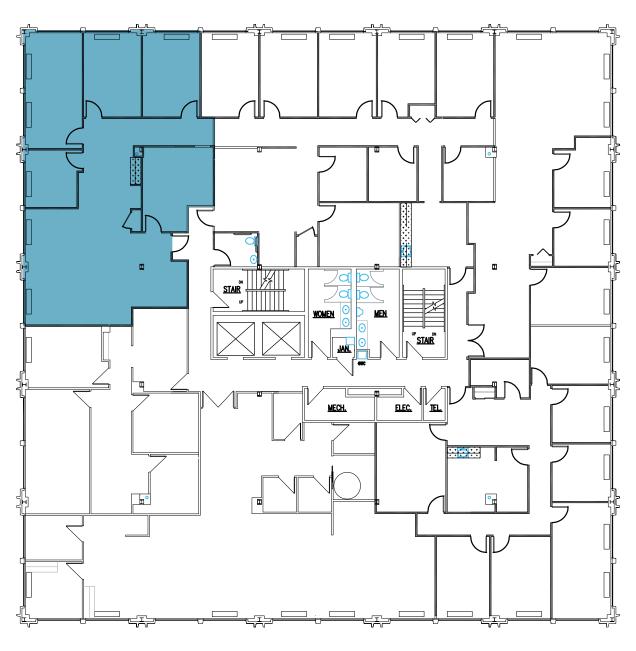

PERTY HIGHLIGHTS

#### **Building Specifications**

• Building Type: Office

• Year Built: 1978

• Building Size: 59,921 SF

Building Height: 5 Stories

• Typical Floor Size: 12,000 SF

• Parking: 226 Spaces

#### **Features**

- Ample surface and structured parking
- Public transportation is available through Montgomery County's "Ride On" program
- Abundance of amenities, food service options and retail centers within walking distance

#### Location

- Ouick access to I-270 and I-495
- Two WMATA Metro stops (Twinbrook & North Bethesda) are within 2 miles

# SARATOGA BUILDING

11820 Parklawn Drive I Rockville, MD

### MARKET AERIAL





### FLOOR PLAN - 1ST FLOOR





# SARATOGA BUILDING

11820 Parklawn Drive I Rockville, MD

### FLOOR PLAN - 2ND FLOOR









### FLOOR PLAN - 5TH FLOOR



SUITE 520 2,324 SF

# SARATOGA BULDING 11820 Parklawn Drive I Rockville, MD

PHOTO





### PHOTO



## SARATOGA BUILDING

11820 Parklawn Drive I Rockville, MD

### CLICK TO VIEW PROPERTY WEBSITE

For More Information, Please Contact:

Kenneth Fellows

kfellows@klnb.com 301-222-0210 Robert Pugh

rpugh@klnb.com 301-222-0211 **Keiry Martinez** 

kmartinez@klnb.com 703-334-5629

2273 Research Blvd, Suite 150 Rockville, MD 20850

kInb.com



instagram.com/klnbcre



linkedin.com/company/klnb



facebook.com/KLNBCRE

While we have no reason to doubt the accuracy of any of the information supplied, we cannot, and do not, guarantee its accuracy. All information should be independently verified prior to a purchase or lease of the property. We are not responsible for errors, omissions, misuse, or