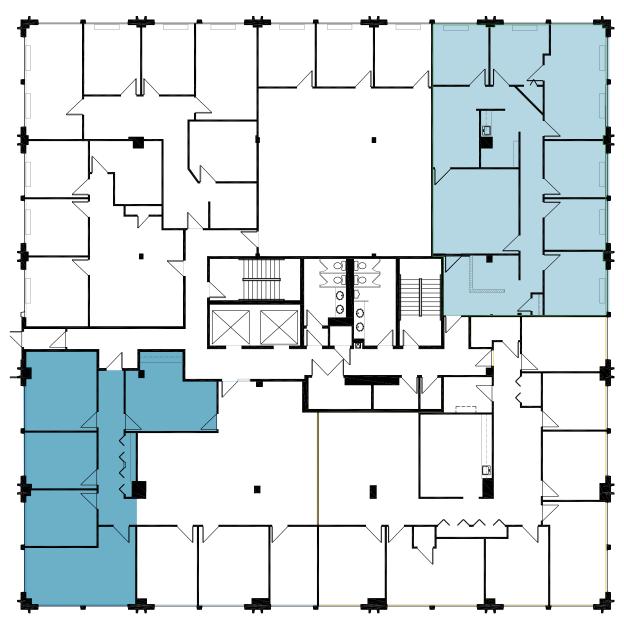

n Dr, Rockville, MD 20852



### PROPERTY HIGHLIGHTS

#### **Building Specifications**

• Building Type: Office

• Year Built: 1978

• Building Size: 59,921 SF

Building Height: 5 Stories

• Typical Floor Size: 12,000 SF

• Parking: 226 Spaces

#### **Features**

- Ample surface and structured parking
- Public transportation is available through Montgomery County's "Ride On" program
- Abundance of amenities, food service options and retail centers within walking distance

#### Location

- Ouick access to I-270 and I-495
- Two WMATA Metro stops (Twinbrook & North Bethesda) are within 2 miles

# SARATOGA BUILDING

11820 Parklawn Drive I Rockville, MD

### MARKET AERIAL





### FLOOR PLAN - 1ST FLOOR





# SARATOGA BUILDING

11820 Parklawn Drive I Rockville, MD

### FLOOR PLAN - 2ND FLOOR









### FLOOR PLAN - 5TH FLOOR



SUITE 520 2,324 SF

# SARATOGA BULDING 11820 Parklawn Drive I Rockville, MD

PHOTO





### PHOTO



## SARATOGA BUILDING

11820 Parklawn Drive I Rockville, MD

### CLICK TO VIEW PROPERTY WEBSITE

For More Information, Please Contact:

Kenneth Fellows

kfellows@klnb.com 301-222-0210 Robert Pugh

rpugh@klnb.com 301-222-0211 **Keiry Martinez** 

kmartinez@klnb.com 703-334-5629

2273 Research Blvd, Suite 150 Rockville, MD 20850

kInb.com



instagram.com/klnbcre



linkedin.com/company/klnb



facebook.com/KLNBCRE

While we have no reason to doubt the accuracy of any of the information supplied, we cannot, and do not, guarantee its accuracy. All information should be independently verified prior to a purchase or lease of the property. We are not responsib