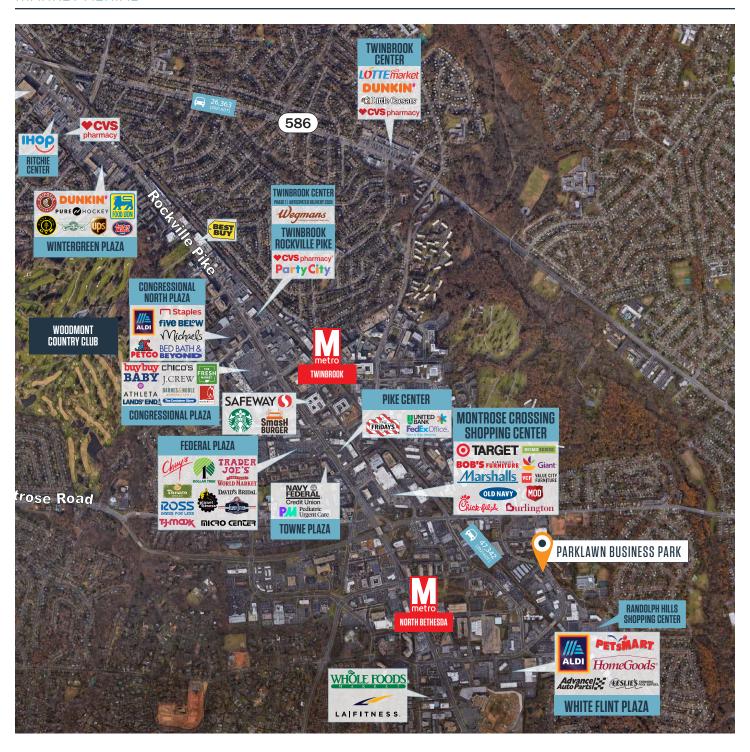

klnb

Parklawn Business Park | Saratoga Building 11820 Parklawn Dr, Rockville, MD 20852



### PROPERTY HIGHLIGHTS

#### **Building Specifications**

• Building Type: Office

• Year Built: 1978

• Building Size: 59,921 SF

Building Height: 5 Stories

• Typical Floor Size: 12,000 SF

• Parking: 226 Spaces

#### **Features**

- Ample surface and structured parking
- Public transportation is available through Montgomery County's "Ride On" program
- Abundance of amenities, food service options and retail centers within walking distance

#### Location

- Ouick access to I-270 and I-495
- Two WMATA Metro stops (Twinbrook & North Bethesda) are within 2 miles

# SARATOGA BUILDING

11820 Parklawn Drive I Rockville, MD

### MARKET AERIAL





### FLOOR PLAN - 1ST FLOOR





# SARATOGA BUILDING

11820 Parklawn Drive I Rockville, MD

### FLOOR PLAN - 2ND FLOOR









### FLOOR PLAN - 5TH FLOOR



SUITE 520 2,324 SF

# SARATOGA BULDING 11820 Parklawn Drive I Rockville, MD

PHOTO





### PHOTO



## SARATOGA BUILDING

11820 Parklawn Drive I Rockville, MD

### CLICK TO VIEW PROPERTY WEBSITE

For More Information, Please Contact:

Kenneth Fellows

kfellows@klnb.com 301-222-0210 Robert Pugh

rpugh@klnb.com 301-222-0211 **Keiry Martinez** 

kmartinez@klnb.com 703-334-5629

2273 Research Blvd, Suite 150 Rockville, MD 20850

kInb.com



instagram.com/klnbcre



linkedin.com/company/klnb



facebook.com/KLNBCRE

While we have no reason to doubt the accuracy of any of the information supplied, we cannot, and do not, guarantee its ac