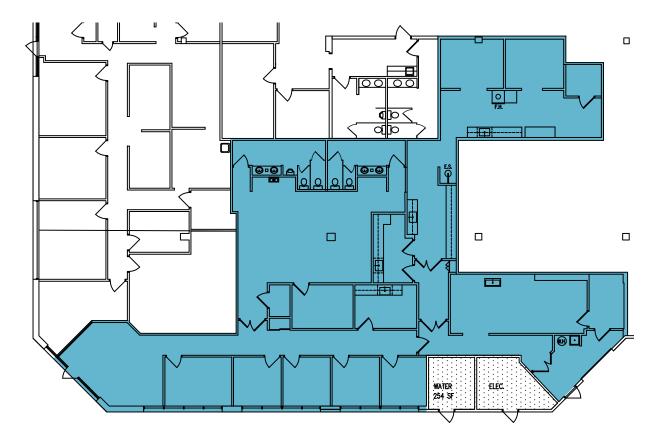

### 4,484 RSF OFFICE/LAB SPACE AVAILABLE 06/24

#### **TENANT AMENITIES**

- Private suite entry
- Loading dock access
- Individually controlled, energy efficient HVAC
- 18' ceiling height in the warehouse
- 108 surface parking spaces
- Located 20 minutes from Maryland's Shady Grove Life Sciences Center, 10000 Virginia Manor Road has direct access to I-95 and I-495 and is minutes to the Intercounty Connector (Route 200), which connects I-270 to I-95.