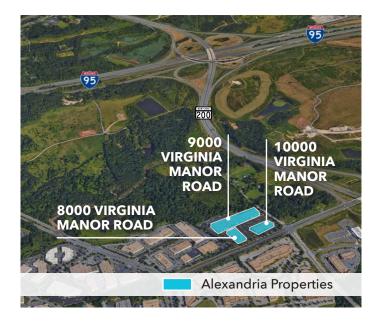

# 10000 VIRGINIA MANOR ROAD BELTSVILLE, MARYLAND

#### **TENANT AMENITIES**

- Private suite entry
- Loading dock access
- Individually controlled, energy efficient HVAC
- 18' ceiling height in the warehouse
- 108 surface parking spaces
- Located 20 minutes from Maryland's Shady Grove Life Sciences Center, 10000 Virginia Manor Road has direct access to I-95 and I-495 and is minutes to the Intercounty Connector (Route 200), which connects I-270 to I-95.