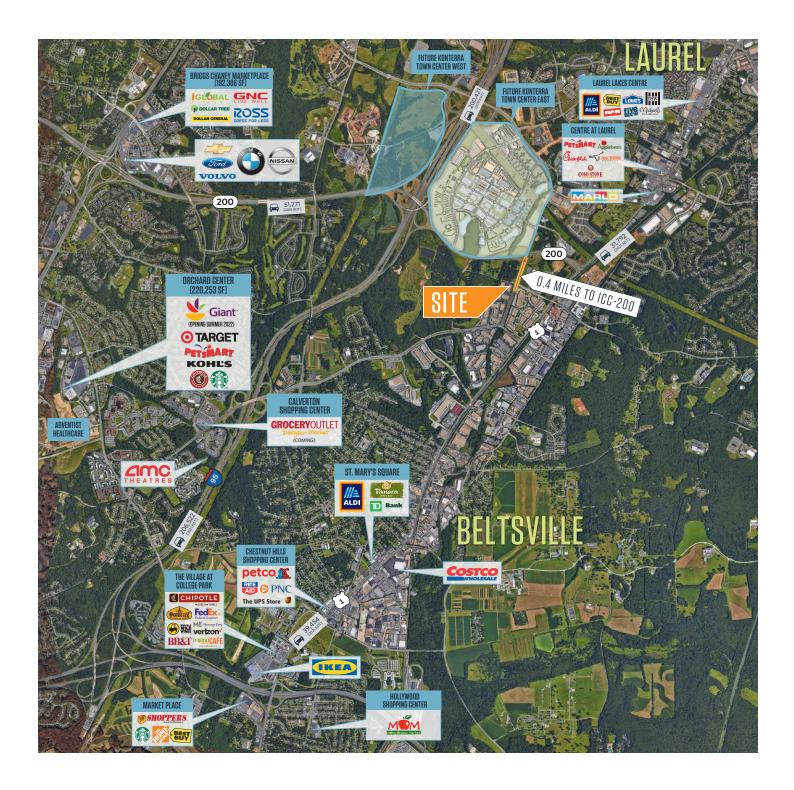

#### MARKETAERIAL

A project owned and managed by ARE-8000/9000/10000 Virginia Manor, LLC. The description of the property set forth herein is provided for informational purposes only without representation or warranty of any kind to its accuracy or completeness by ARE-8000/9000/10000 Virginia Manor, LLC.

#### **TENANT AMENITIES**

- Private suite entry
- Loading dock access
- Individually controlled, energy efficient HVAC
- 18' ceiling height in the warehouse
- 108 surface parking spaces
- Located 20 minutes from Maryland's Shady Grove Life Sciences Center, 10000 Virginia Manor Road has direct access to I-95 and I-495 and is minutes to the Intercounty Connector (Route 200), which connects I-270 to I-95.