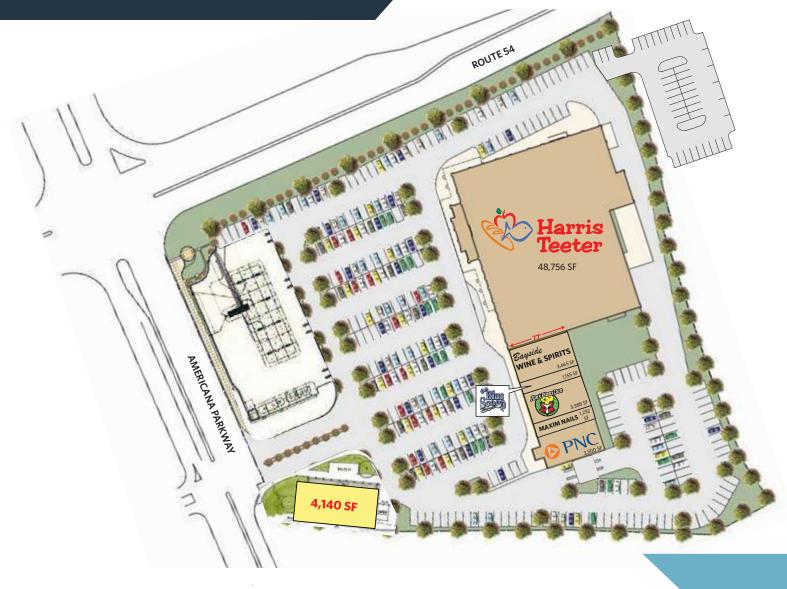

31221 Americana Parkway, Selbyville, DE 19975 Sussex County

SITE PLAN

31221 Americana Parkway, Selbyville, DE 19975 Sussex County