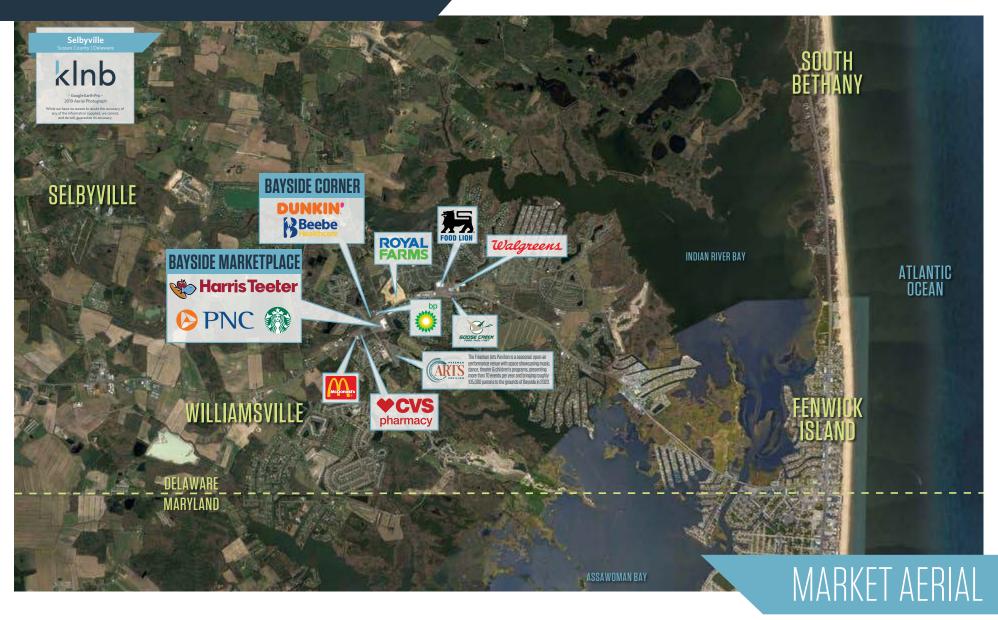

PAD SITE AVAILABLE

31221 Americana Parkway, Selbyville, DE 19975 Sussex County

4.140 SF

- Harris Teeter, Starbucks and PNC Bank.
- 4.140 SF Pad Site Available.
- Located at the entrance to Bayside community with over 1,200 homes.
- Just steps from the Freeman Stage with 70 annual events and 105,000 patrons in 2023.