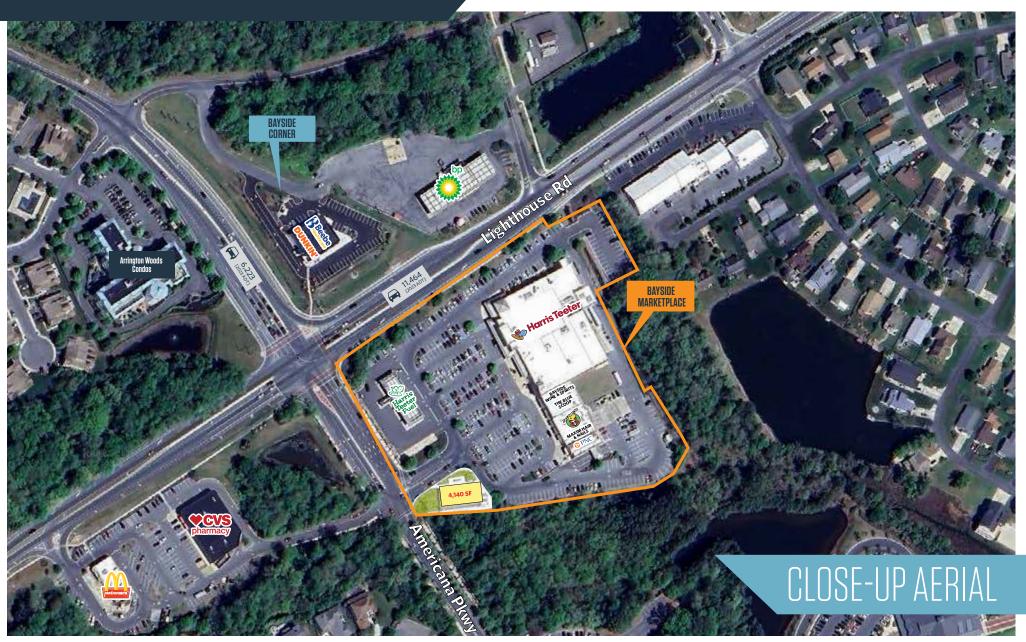

31221 Americana Parkway, Selbyville, DE 19975 Sussex County

SITE PLAN

31221 Americana Parkway, Selbyville, DE 19975 Sussex County