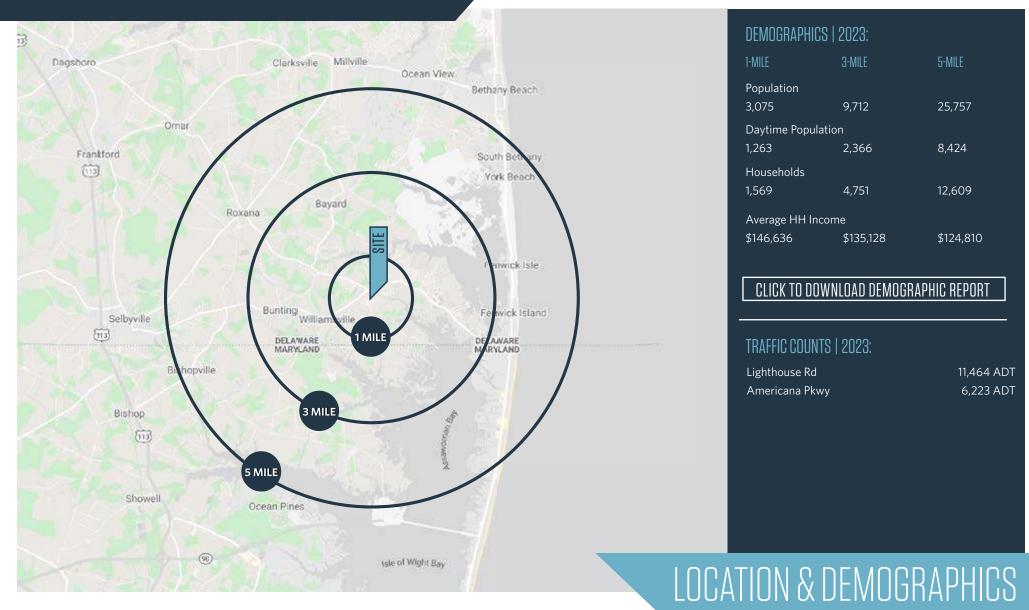

31221 Americana Parkway, Selbyville, DE 19975 Sussex County

31221 Americana Parkway, Selbyville, DE 19975 Sussex County

31221 Americana Parkway, Selbyville, DE 19975 Sussex County

8065 Leesburg Pike, Suite 700 Tysons, VA 22182 **klnb.com** 