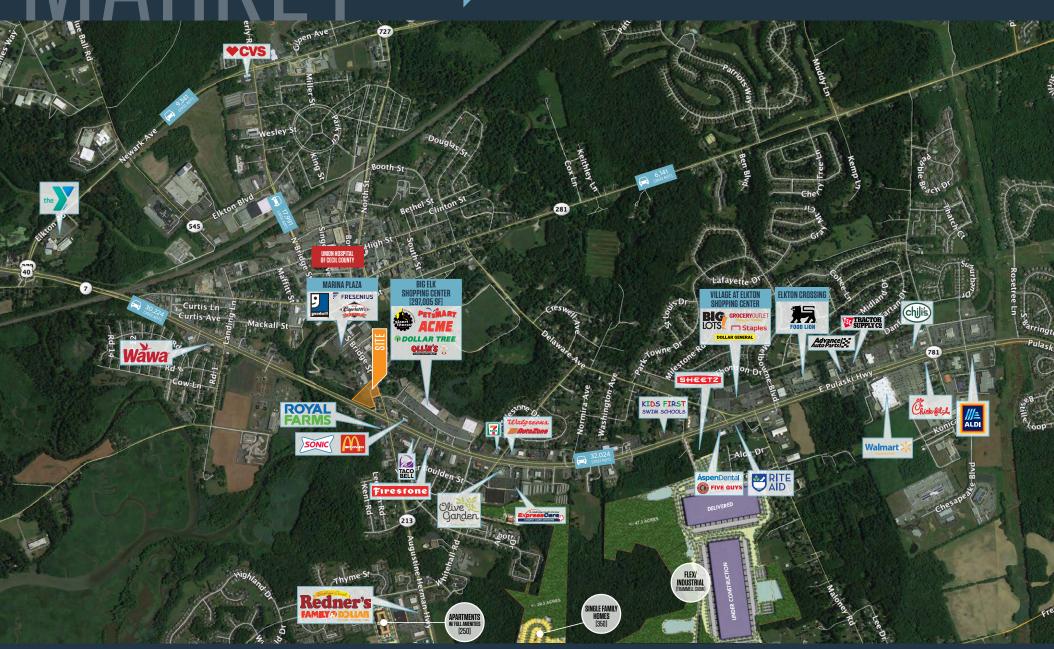

## **NEARBY RETAILERS**

## PAD SITE FOR LEASE

- 2.61 Acres Available
- High visibility and access from Pulaski Highway (32,024 ADT) and S Bridge Street (17,991 ADT).
- Close proximity to to prominent retailers such as Starbucks, McDonalds, Burger King, & more.
- Across from Acme-anchored shopping center.
- Zoned C2