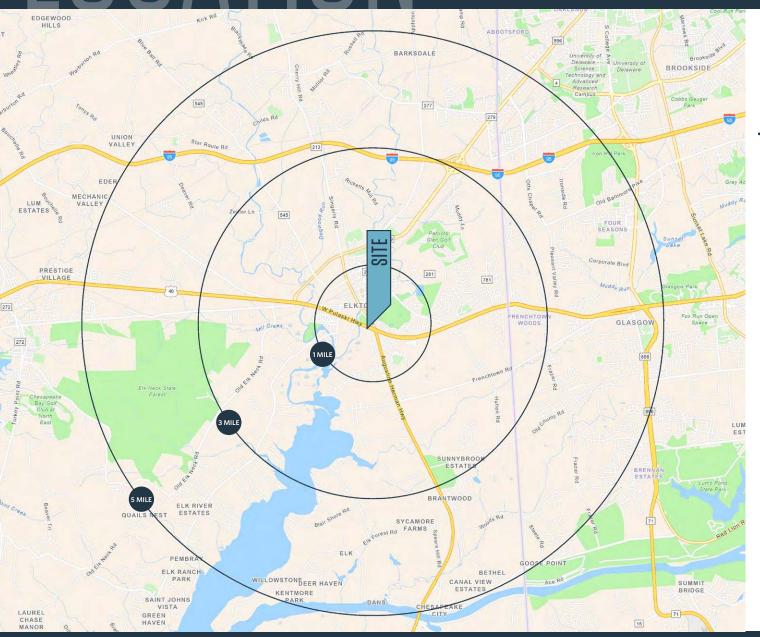

#### DEMOGRAPHICS | 2023:

-MILE 3-MILE 5-MILE

Population

6,375 24,188 57,253

Daytime Population

10,014 27,526 57,968

Households

2,435 9,127 21,880

Average HH Income

\$165,256 \$85,298 \$102,011