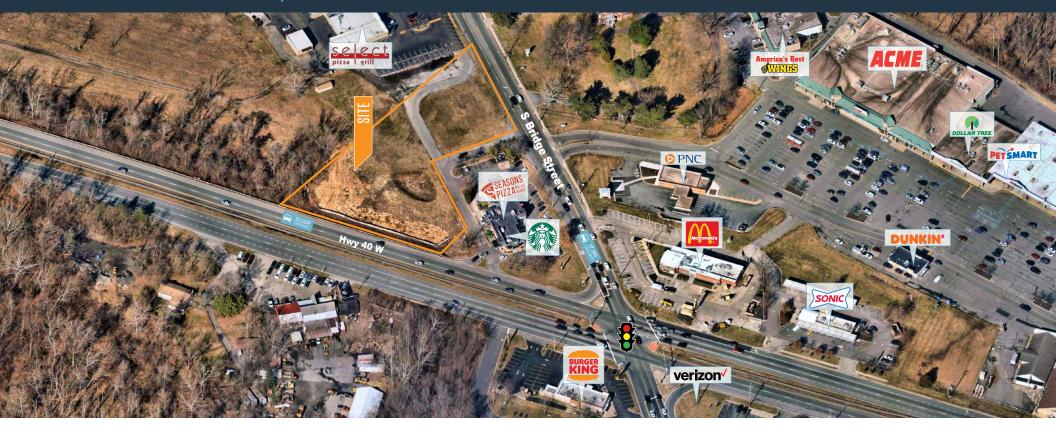

## PAD SITE FOR LEASE

- 2.61 Acres Available
- High visibility and access from Pulaski Highway (32,024 ADT) and S Bridge Street (17,991 ADT).
- Close proximity to to prominent retailers such as Starbucks, McDonalds, Burger King, & more.
- Across from Acme-anchored shopping center.
- Zoned C2

#### PROPERTY HIGHLIGHTS:

• 2.61 Acre Pad Site Available

#### TRAFFIC COUNTS | 2022:

S Bridge Street 17,991 ADT
Pulaski Hwy 32,024 ADT