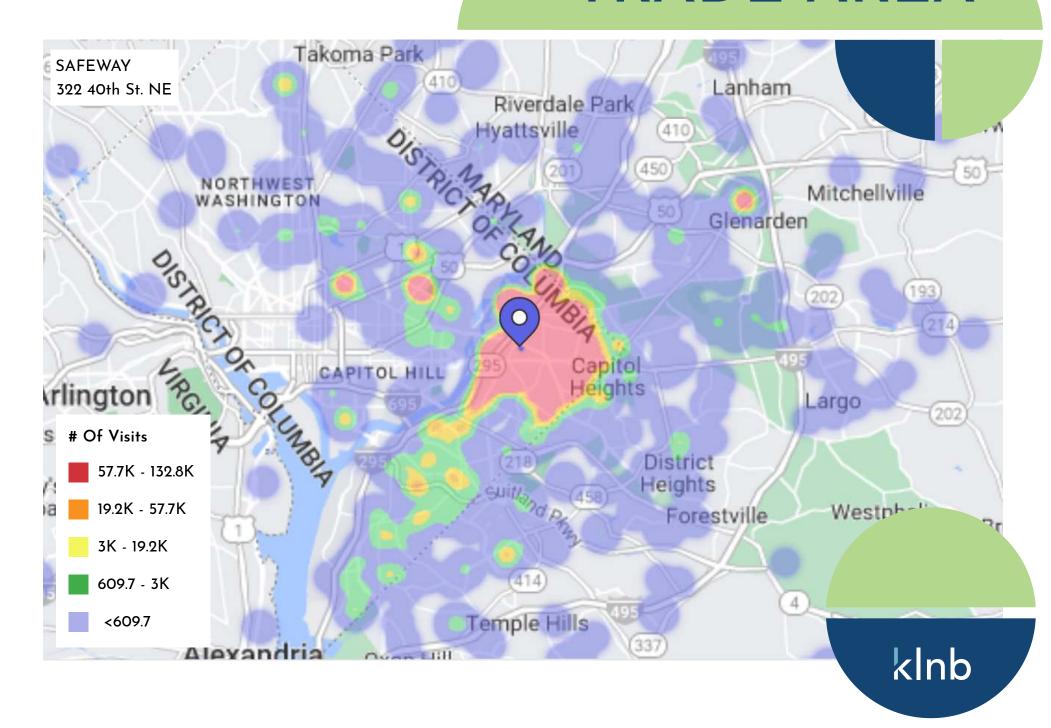

ted 0.4 miles from the Minnesota Avenue Metro- Orange Line (2,251 daily riders) and 1 mile away from the Benning Road Metro- Blue/Silver Line (2,638 daily riders).
- With priority given to locations in Ward 7 and Ward 8, DC's Food Access Fund Grant will support qualified businesses with capital for tenant improvements related to expansion in order to increase equitable access to fresh, healthy, and affordable food for grocery stores, full service restaurants and fast casual restaurants.



### SURROUNDING DEVELOPMENTS



## FUTURE DEVELOPMENT PLAN





# PARKING + ACCESS



## SITE PLAN

### GROUND FLOOR





# DIX STREET DEMISING PLAN



#### **DIX STREET NE**



MINNESOTA AVE NE (17,600 VPD)



### **DEMOGRAPHICS**



### **DRIVE TIMES**



\$72,441

\$108,684 \$103,158

### TRADE AREA



# RETAIL MAP



klnb



### DEPT. OF GENERAL SERVICES HQ

MATT SKALET MSKALET@KLNB.COM 202-420-7775 STEVE COMBS SCOMBS@KLNB.COM 202-420-7776 LINDSEY ST. MAXENS LSTMAXENS@KLNB.COM 202-420-7769