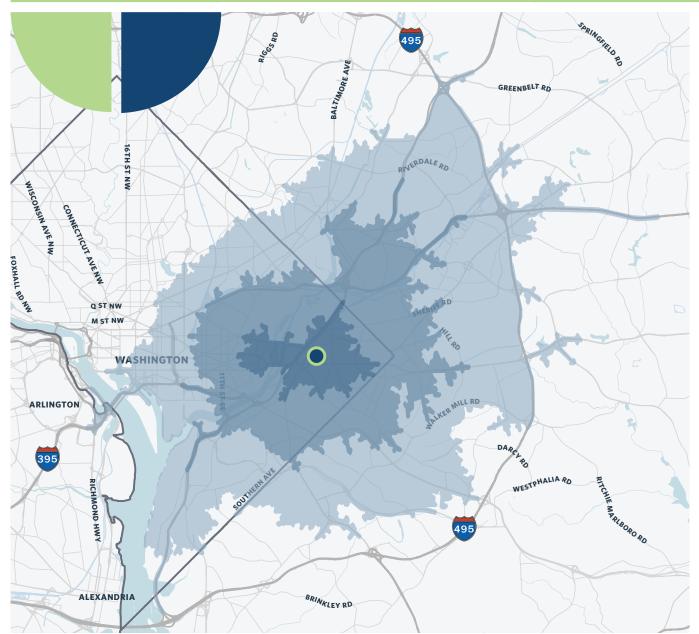

### **DEMOGRAPHICS**

### **DRIVE TIMES**

\$72,441

\$108,684 \$103,158

### TRADE AREA