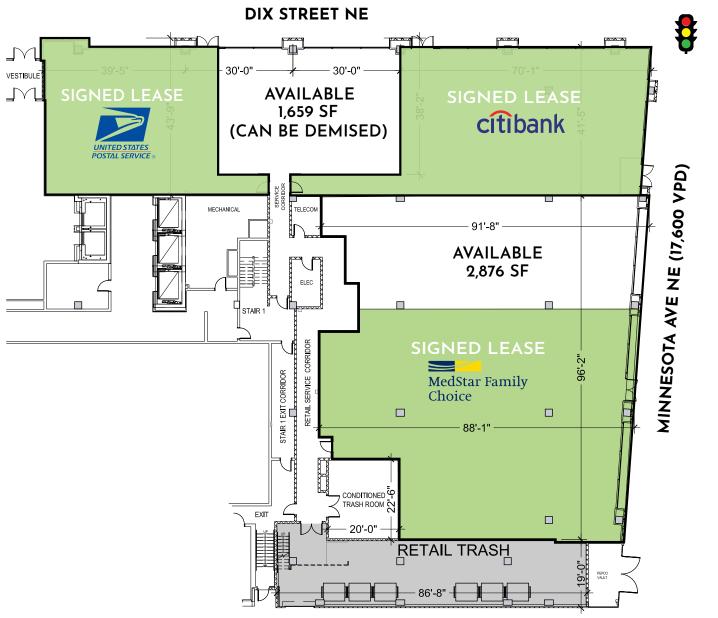

# DIX STREET DEMISING PLAN

#### **DIX STREET NE**

MINNESOTA AVE NE (17,600 VPD)