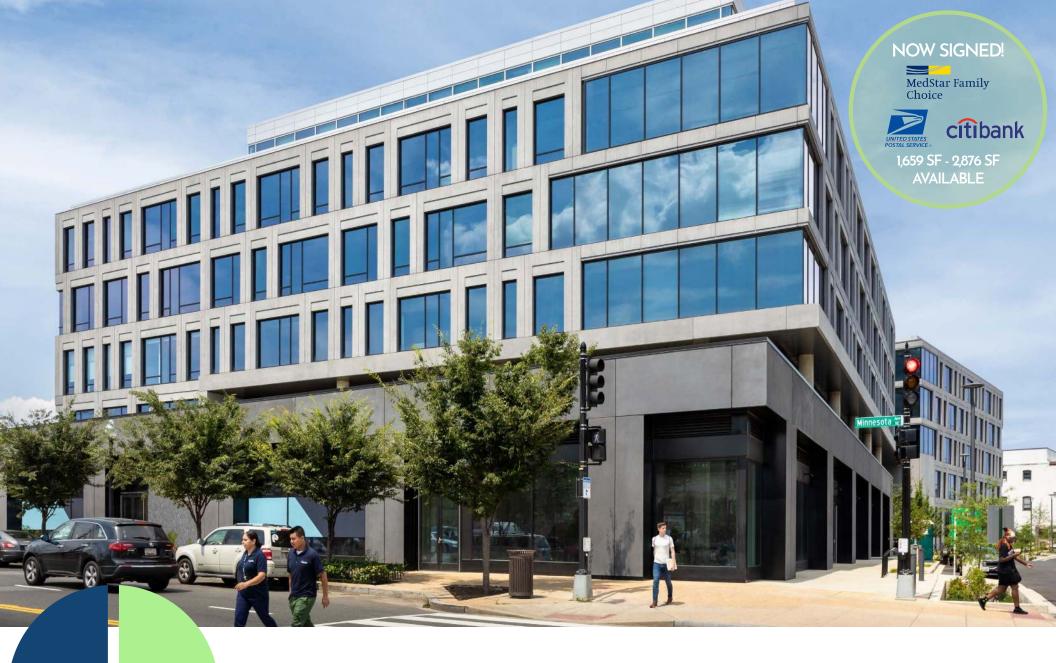

### DEPT. OF GENERAL SERVICES HQ

3924 MINNESOTA AVENUE NE, WASHINGTON, DC 20019

- 3924 Minnesota Avenue NE is home to the new 250,000 SF Department of General Services Headquarters (approximately 700 employees).
- The site includes 15,000 SF of street facing retail located at a lighted intersection on Minnesota Avenue NE (17,600 VPD).
- The retail opportunities are located 0.4 miles from the Minnesota Avenue Metro- Orange Line (2,251 daily riders) and 1 mile away from the Benning Road Metro- Blue/Silver Line (2,638 daily riders).
- With priority given to locations in Ward 7 and Ward 8, DC's Food Access Fund Grant will support qualified businesses with capital for tenant improvements related to expansion in order to increase equitable access to fresh, healthy, and affordable food for grocery stores, full service restaurants and fast casual restaurants.