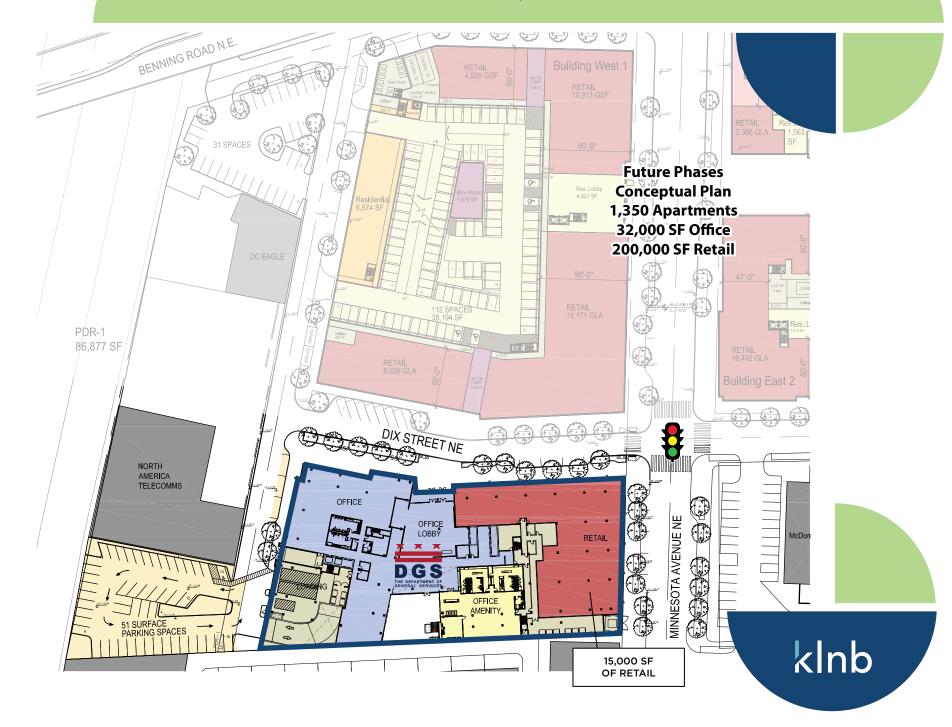

### DEPT. OF GENERAL SERVICES HQ

3924 MINNESOTA AVENUE NE, WASHINGTON, DC 20019

- 3924 Minnesota Avenue NE is home to the new 250,000 SF Department of General Services Headquarters (approximately 700 employees).
- The site includes 15,000 SF of street facing retail located at a lighted intersection on Minnesota Avenue NE (17,600 VPD).
- The retail opportunities are located 0.4 miles from the Minnesota Avenue Metro- Orange Line (2,251 daily riders) and 1 mile away from the Benning Road Metro- Blue/Silver Line (2,638 daily riders).
- With priority given to locations in Ward 7 and Ward 8, DC's Food Access Fund Grant will support qualified businesses with capital for tenant improvements related to expansion in order to increase equitable access to fresh, healthy, and affordable food for grocery stores, full service restaurants and fast casual restaurants.

## FUTURE DEVELOPMENT PLAN

## SITE PLAN