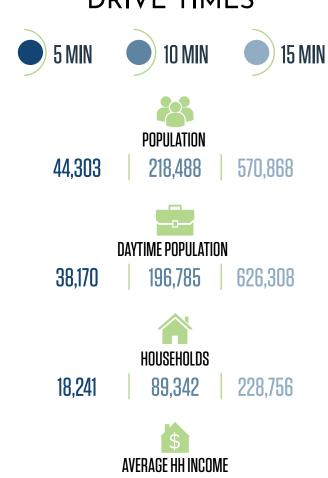

(17,600 VPD).
- The retail opportunities are located 0.4 miles from the Minnesota Avenue Metro- Orange Line (2,251 daily riders) and 1 mile away from the Benning Road Metro- Blue/Silver Line (2,638 daily riders).
- With priority given to locations in Ward 7 and Ward 8, DC's Food Access Fund Grant will support qualified businesses with capital for tenant improvements related to expansion in order to increase equitable access to fresh, healthy, and affordable food for grocery stores, full service restaurants and fast casual restaurants.



### SURROUNDING DEVELOPMENTS



## FUTURE DEVELOPMENT PLAN





# PARKING + ACCESS



## SITE PLAN

### GROUND FLOOR





# DIX STREET DEMISING PLAN



#### **DIX STREET NE**



MINNESOTA AVE NE (17,600 VPD)



### **DEMOGRAPHICS**



### **DRIVE TIMES**



\$72,441

\$108,684 \$103,158

### TRADE AREA



# RETAIL MAP



klnb



### DEPT. OF GENERAL SERVICES HQ

MATT SKALET MSKALET@KLNB.COM 202-420-7775 STEVE COMBS SCOMBS@KLNB.COM 202-420-7776 LINDSEY ST. MAXENS LSTMAXENS@KLNB.COM 202-420-7769