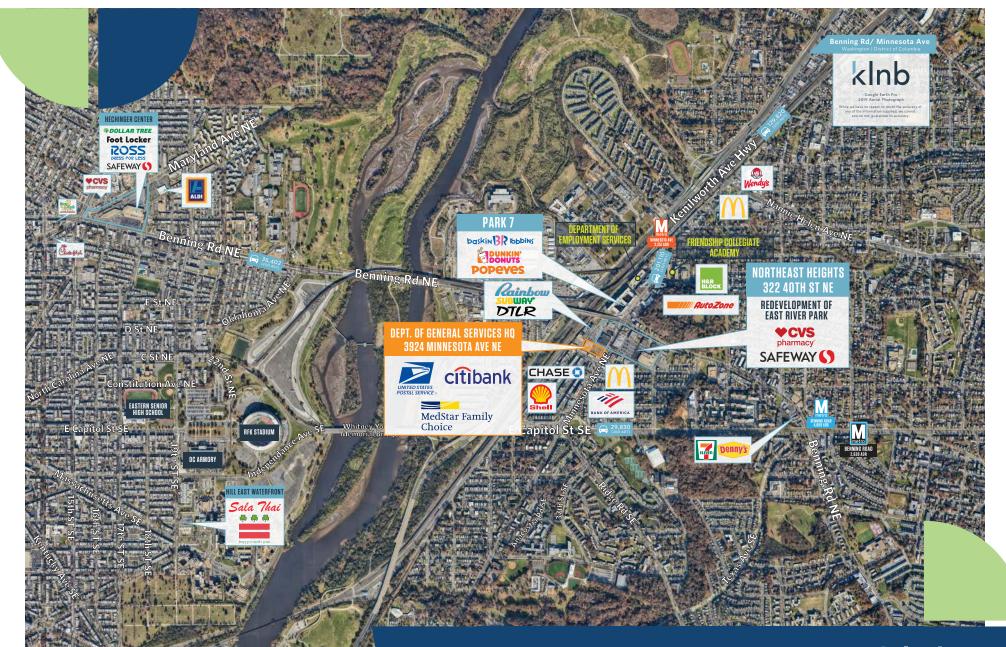

om the Minnesota Avenue Metro- Orange Line (2,251 daily riders) and 1 mile away from the Benning Road Metro- Blue/Silver Line (2,638 daily riders).
- With priority given to locations in Ward 7 and Ward 8, DC's Food Access Fund Grant will support qualified businesses with capital for tenant improvements related to expansion in order to increase equitable access to fresh, healthy, and affordable food for grocery stores, full service restaurants and fast casual restaurants.



### SURROUNDING DEVELOPMENTS



## FUTURE DEVELOPMENT PLAN





# PARKING + ACCESS



## SITE PLAN

### GROUND FLOOR





# DIX STREET DEMISING PLAN



#### **DIX STREET NE**



MINNESOTA AVE NE (17,600 VPD)



### **DEMOGRAPHICS**



### **DRIVE TIMES**



\$72,441

\$108,684 \$103,158

### TRADE AREA



# RETAIL MAP



klnb



### DEPT. OF GENERAL SERVICES HQ

MATT SKALET MSKALET@KLNB.COM 202-420-7775 STEVE COMBS SCOMBS@KLNB.COM 202-420-7776 LINDSEY ST. MAXENS LSTMAXENS@KLNB.COM 202-420-7769