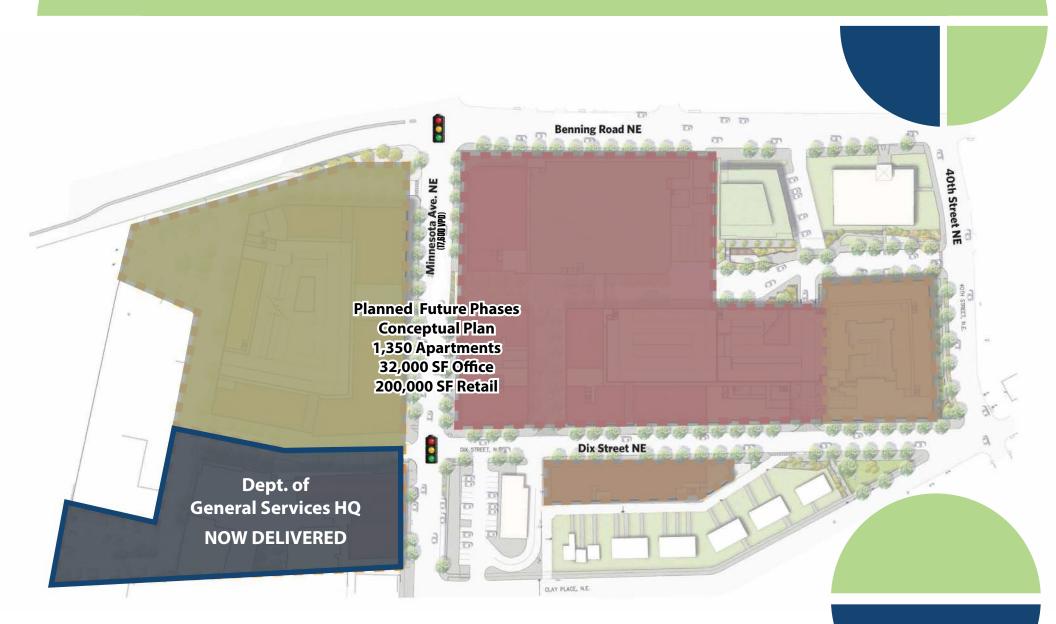

50,000 SF Department of General Services Headquarters (approximately 700 employees).
- The site includes 15,000 SF of street facing retail located at a lighted intersection on Minnesota Avenue NE (17,600 VPD).
- The retail opportunities are located 0.4 miles from the Minnesota Avenue Metro- Orange Line (2,251 daily riders) and 1 mile away from the Benning Road Metro- Blue/Silver Line (2,638 daily riders).
- With priority given to locations in Ward 7 and Ward 8, DC's Food Access Fund Grant will support qualified businesses with capital for tenant improvements related to expansion in order to increase equitable access to fresh, healthy, and affordable food for grocery stores, full service restaurants and fast casual restaurants.



### SURROUNDING DEVELOPMENTS



## FUTURE DEVELOPMENT PLAN





# PARKING + ACCESS



## SITE PLAN

### GROUND FLOOR





# DIX STREET DEMISING PLAN



#### **DIX STREET NE**



MINNESOTA AVE NE (17,600 VPD)



### **DEMOGRAPHICS**



### **DRIVE TIMES**



\$72,441

\$108,684 \$103,158

### TRADE AREA



# RETAIL MAP



klnb



### DEPT. OF GENERAL SERVICES HQ

MATT SKALET MSKALET@KLNB.COM 202-420-7775 STEVE COMBS SCOMBS@KLNB.COM 202-420-7776 LINDSEY ST. MAXENS LSTMAXENS@KLNB.COM 202-420-7769