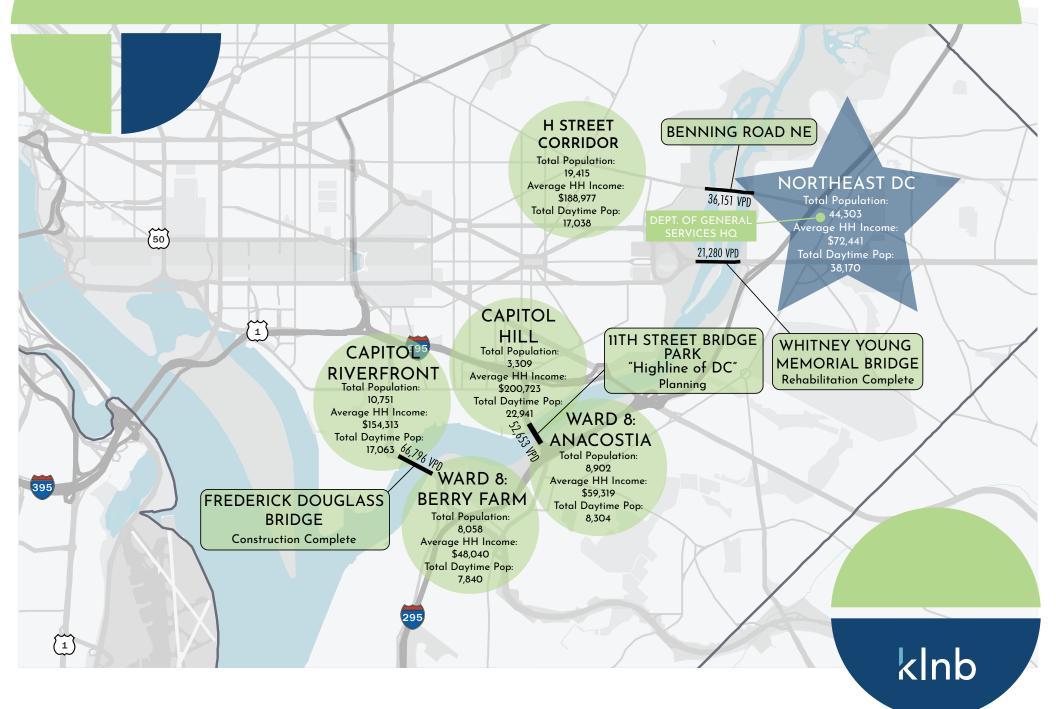

Avenue NE is home to the new 250,000 SF Department of General Services Headquarters (approximately 700 employees).
- The site includes 15,000 SF of street facing retail located at a lighted intersection on Minnesota Avenue NE (17,600 VPD).
- The retail opportunities are located 0.4 miles from the Minnesota Avenue Metro- Orange Line (2,251 daily riders) and 1 mile away from the Benning Road Metro- Blue/Silver Line (2,638 daily riders).
- With priority given to locations in Ward 7 and Ward 8, DC's Food Access Fund Grant will support qualified businesses with capital for tenant improvements related to expansion in order to increase equitable access to fresh, healthy, and affordable food for grocery stores, full service restaurants and fast casual restaurants.



### SURROUNDING DEVELOPMENTS



## FUTURE DEVELOPMENT PLAN





# PARKING + ACCESS



## SITE PLAN

### GROUND FLOOR





# DIX STREET DEMISING PLAN



#### **DIX STREET NE**



MINNESOTA AVE NE (17,600 VPD)



### **DEMOGRAPHICS**



### **DRIVE TIMES**



\$72,441

\$108,684 \$103,158

### TRADE AREA



# RETAIL MAP



klnb



### DEPT. OF GENERAL SERVICES HQ

MATT SKALET MSKALET@KLNB.COM 202-420-7775 STEVE COMBS SCOMBS@KLNB.COM 202-420-7776 LINDSEY ST. MAXENS LSTMAXENS@KLNB.COM 202-420-7769