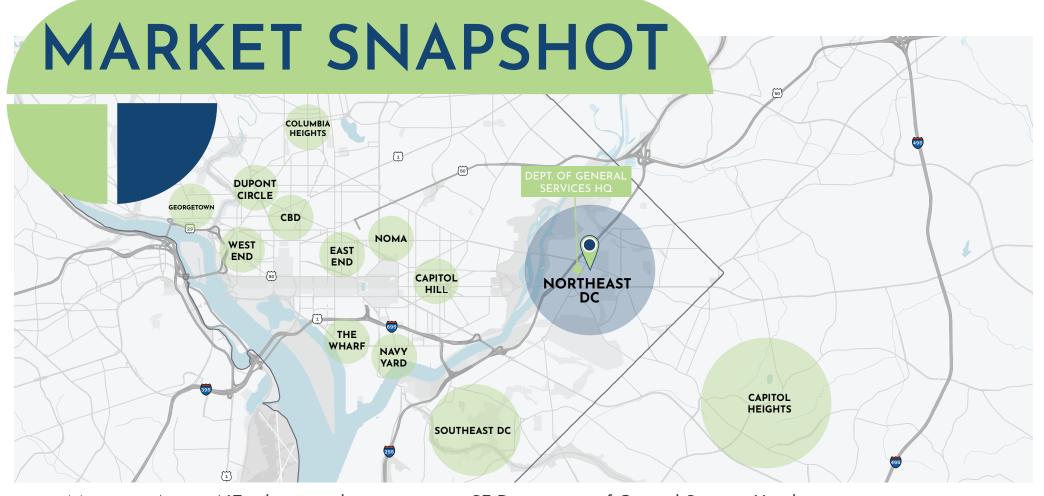

klnb

### DEPT. OF GENERAL SERVICES HQ

3924 MINNESOTA AVENUE NE, WASHINGTON, DC 20019



- 3924 Minnesota Avenue NE is home to the new 250,000 SF Department of General Services Headquarters (approximately 700 employees).
- The site includes 15,000 SF of street facing retail located at a lighted intersection on Minnesota Avenue NE (17,600 VPD).
- The retail opportunities are located 0.4 miles from the Minnesota Avenue Metro- Orange Line (2,251 daily riders) and 1 mile away from the Benning Road Metro- Blue/Silver Line (2,638 daily riders).
- With priority given to locations in Ward 7 and Ward 8, DC's Food Access Fund Grant will support qualified businesses with capital for tenant improvements related to expansion in order to increase equitable access to fresh, healthy, and affordable food for grocery stores, full service restaurants and fast casual restaurants.



### SURROUN