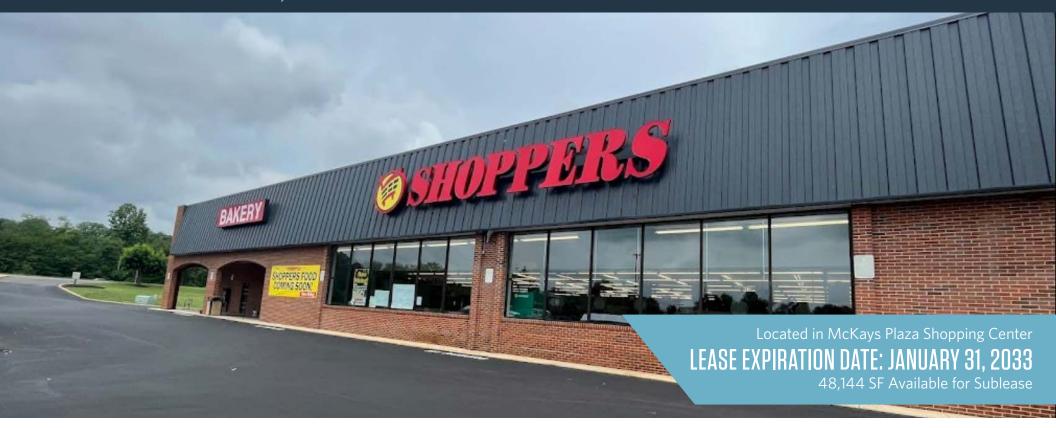

# RETAIL FOR SUBLEASE

- Lease dated January 6, 2023 (as amended, modified, and assigned, the "Lease")
- Landlord: NORTHGATE PLAZA, LLC, a Maryland limited liability company
- Tenant: SHOPPERS FOOD WAREHOUSE CORP., an Ohio corporation
- Approximately 48,144 square feet, vacant building
- Lease Expiration Date 1/31/2033

#### PROPERTY HIGHLIGHTS:

Approximately 48,144 square feet, vacant building