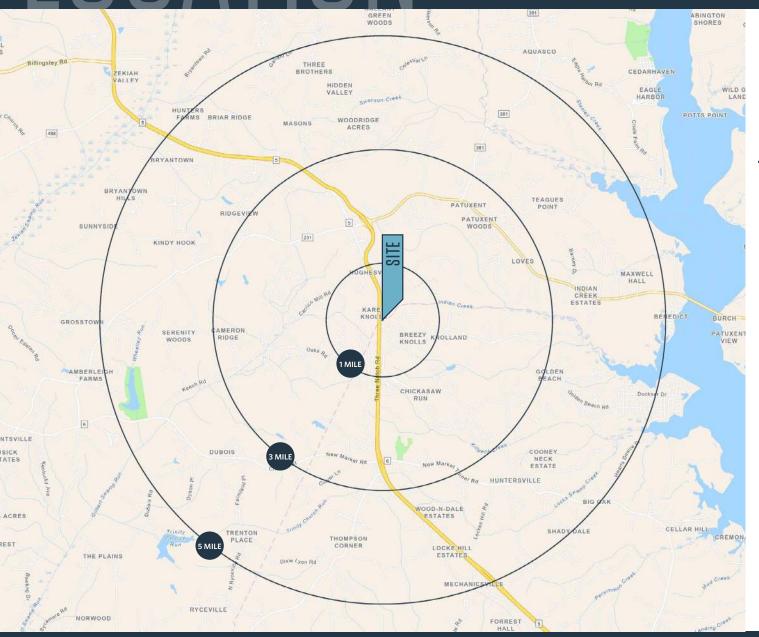

#### DEMOGRAPHICS | 2023:

1-MILE 3-MILE 5-MILE
Population

1,573 6,727 18,230

Daytime Population

1,580 7,081 14,544

Households

575 2,214 6,191

Average HH Income

\$141,422 \$147,359 \$147,081

CLICK TO DOWNLOAD DEMOGRAPHIC REPORT