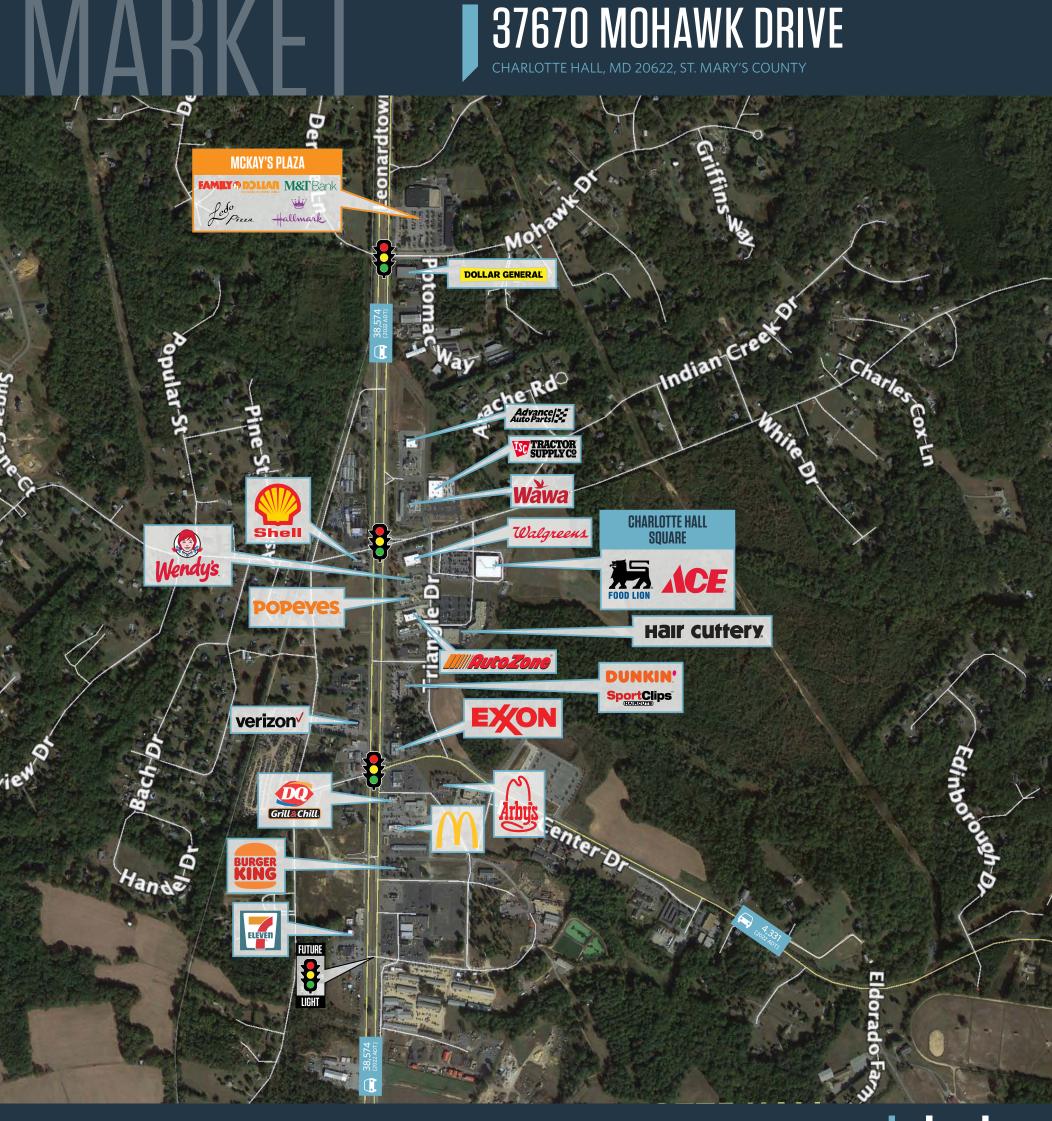

RS









# RETAIL FOR SUBLEASE

- Lease dated January 6, 2023 (as amended, modified, and assigned, the "Lease")
- Landlord: NORTHGATE PLAZA, LLC, a Maryland limited liability company
- Tenant: SHOPPERS FOOD WAREHOUSE CORP., an Ohio corporation
- Approximately 48,144 square feet, vacant building
- Lease Expiration Date 1/31/2033

#### RYAN MINNEHAN

# 37670 MOHAWK DRIVE

CHARLOTTE HALL, MD 20622, ST. MARY'S COUNTY



#### PROPERTY HIGHLIGHTS:

Approximately 48,144 square feet, vacant building

#### DEMOGRAPHICS | 2023:

1-MILE 3-MILE 5-MILE
Population

1,573 6,727 18,230

Daytime Population

1,580 7,081 14,544

Households

575 2,214 6,191

Average HH Income

\$141,422 \$147,359 \$147,081

CLICK TO DOWNLOAD DEMOGRAPHIC REPORT

#### TRAFFIC COUNTS | 2022:

Three Notch Road 38,574 ADT







# 37670 MOHAWK DRIVE



RYAN MINNEHAN

rminnehan@klnb.com | 443-632-2088

MATT COPELAND

mcopeland@klnb.com | 443-632-2051



## 37670 MOHAWK DRIVE kInb CHARLOTTE HALL, MD 20622, ST. MARY'S COUNTY

### FOR MORE INFORMATION, PLEASE CONTACT:

#### RYAN MINNEHAN

rminnehan@klnb.com 443-632-2088

#### **MATT COPELAND**

mcopeland@klnb.com 443-632-2051

100 West Road, Suite 505, Towson, MD 21204

## kinb.com





linkedin.com/company/klnb



facebook.com/KLNBCRE

**CLICK TO VIEW PROPERTY WEBSITE** 

While we have no reason to doubt the accuracy of any of the information supplied, we cannot, and do not, guarantee its accuracy. All information should be independently verified prior to a purchase or lease of the property. We are not responsible for errors, omissions, misuse, or misinterpretation