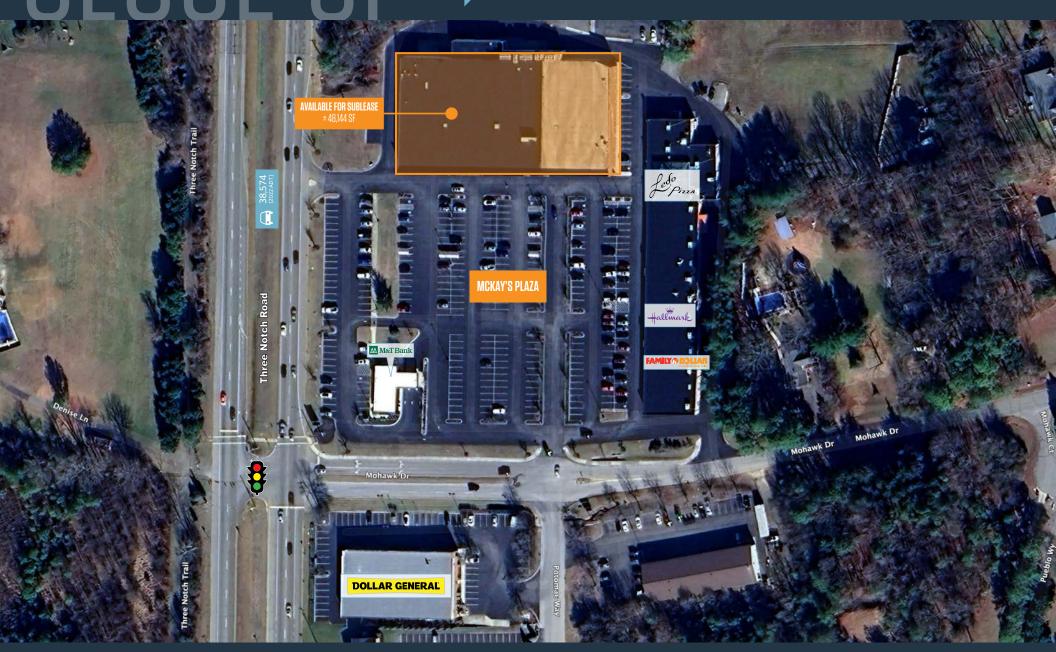

# RETAIL FOR SUBLEASE

- Lease dated January 6, 2023 (as amended, modified, and assigned, the "Lease")
- Landlord: NORTHGATE PLAZA, LLC, a Maryland limited liability company
- Tenant: SHOPPERS FOOD WAREHOUSE CORP., an Ohio corporation
- Approximately 48,144 square feet, vacant building
- Lease Expiration Date 1/31/2033

#### PROPERTY HIGHLIGHTS:

Approximately 48,144 square feet, vacant building