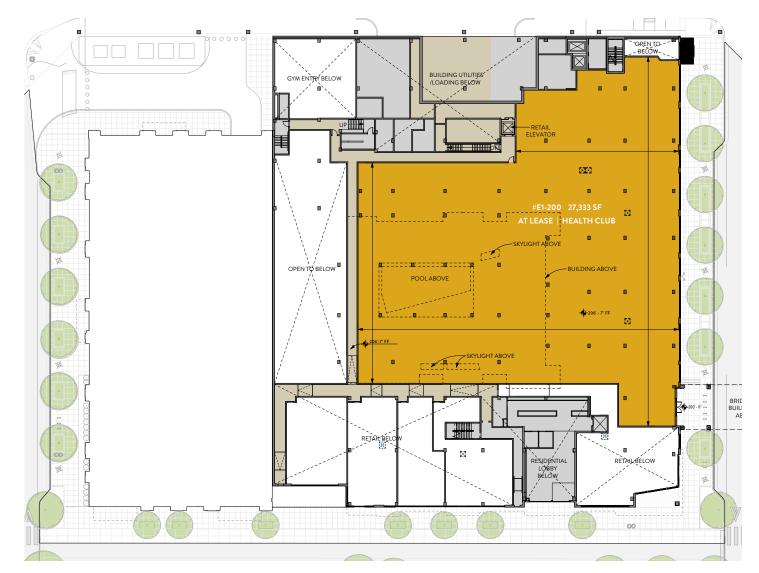

413,063     |
| Higher | 61%       | 65%         | 68%         |
| ١G     |           |             |             |
|        | \$235.4 M | \$809.7 M   | \$1,532.7 M |
| e      | \$394.0 M | \$1,349.2 M | \$2,552.8 M |
|        | \$365.7 M | \$1,257.5 M | \$2,403.0 M |
|        | \$99.7 M  | \$341.2 M   | \$647.5 M   |

### **Core Demographics**



### PROFESSIONAL

Predominantly single, well-educated professionals in business, finance, legal, computer, and entertainment industry. They are affluent and partial to city living-and its amenities.



#### LAPTOPS & LATTES

Well educated professionals climbing the ladder in STEM. They change jobs often and choose to live in condos, townhomes, or apartments; many still rent their homes



# E1 + E2 (MOB)





### Ground Floor



### Mezzanine -





## Block G













## Block I





## Ground Floor



### Lower Level











## Ground Floor



## Lower Level ———





## **Central Park**



Located at the heart of WestEnd, the park offers a relaxing place to stop and take a deep breath of fresh air for visitors and residents alike. Features include:

- Grand Lawn& Unique Amenities
- Shade Settings & Flexible Spaces
- Large & Intimate Spaces







#### Join Our Community.

westendva.com

#### f 🖸 /westendva

For leasing information, contact:

## Jennifer Price 202.420.7768

jprice@klnb.com

#### Dimtri Georgelakos

703.268.2710 dgeorgelakos@klnb.com

kInb



SERITAGE

Howard Hughes.