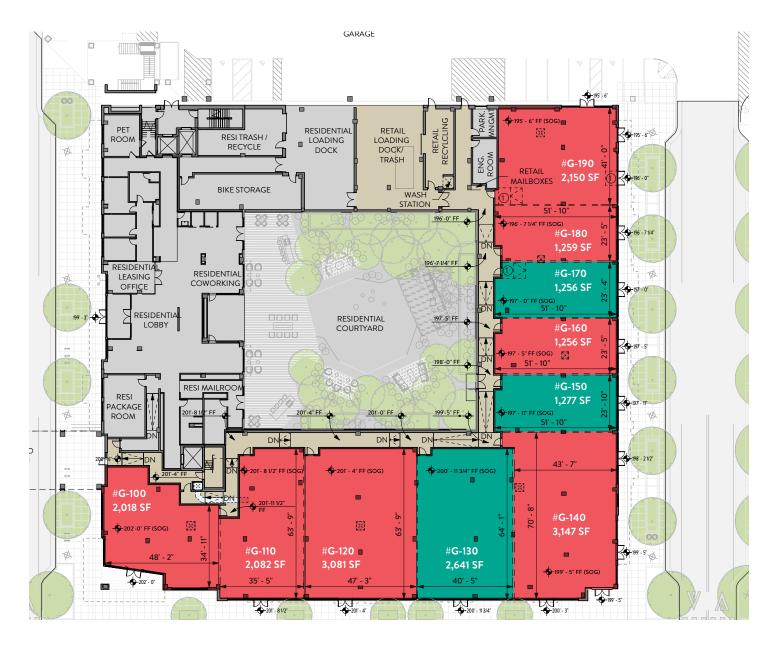

gher | 61%       | 65%         | 68%         |
| ١G     |           |             |             |
|        | \$235.4 M | \$809.7 M   | \$1,532.7 M |
| e      | \$394.0 M | \$1,349.2 M | \$2,552.8 M |
|        | \$365.7 M | \$1,257.5 M | \$2,403.0 M |
|        | \$99.7 M  | \$341.2 M   | \$647.5 M   |

### **Core Demographics**



### PROFESSIONAL

Predominantly single, well-educated professionals in business, finance, legal, computer, and entertainment industry. They are affluent and partial to city living-and its amenities.



#### LAPTOPS & LATTES

Well educated professionals climbing the ladder in STEM. They change jobs often and choose to live in condos, townhomes, or apartments; many still rent their homes



# E1 + E2 (MOB)





### Ground Floor



### Mezzanine -





## Block G













## Block I





## Ground Floor



### Lower Level











## Ground Floor



## Lower Level ———





## **Central Park**



Located at the heart of WestEnd, the park offers a relaxing place to stop and take a deep breath of fresh air for visitors and residents alike. Features include:

- Grand Lawn& Unique Amenities
- Shade Settings & Flexible Spaces
- Large & Intimate Spaces







#### Join Our Community.

westendva.com

#### f 🖸 /westendva

For leasing information, contact:

## Jennifer Price 202.420.7768

jprice@klnb.com

#### Dimtri Georgelakos

703.268.2710 dgeorgelakos@klnb.com

kInb



SERITAGE

Howard Hughes.