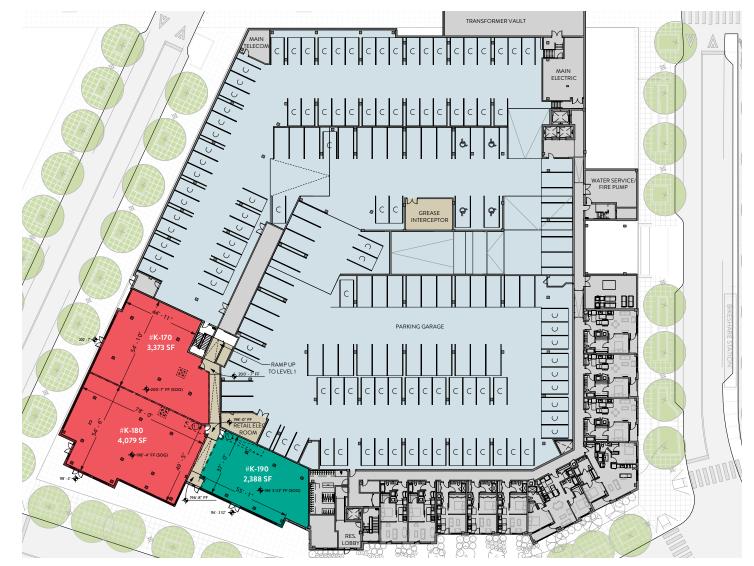

#### **BLOCK K**

- 352 Apartment Units
- •32,000 SF Retail

**BLOCK L1 & M** 

Townhomes

1,278 Residentail Units 319,000 SF Retail 2,600+ Parking Spaces

PHASE 2

Delivery Q3 2027

Delivery Q3 2028

## Ground Floor

## Lower Level ———