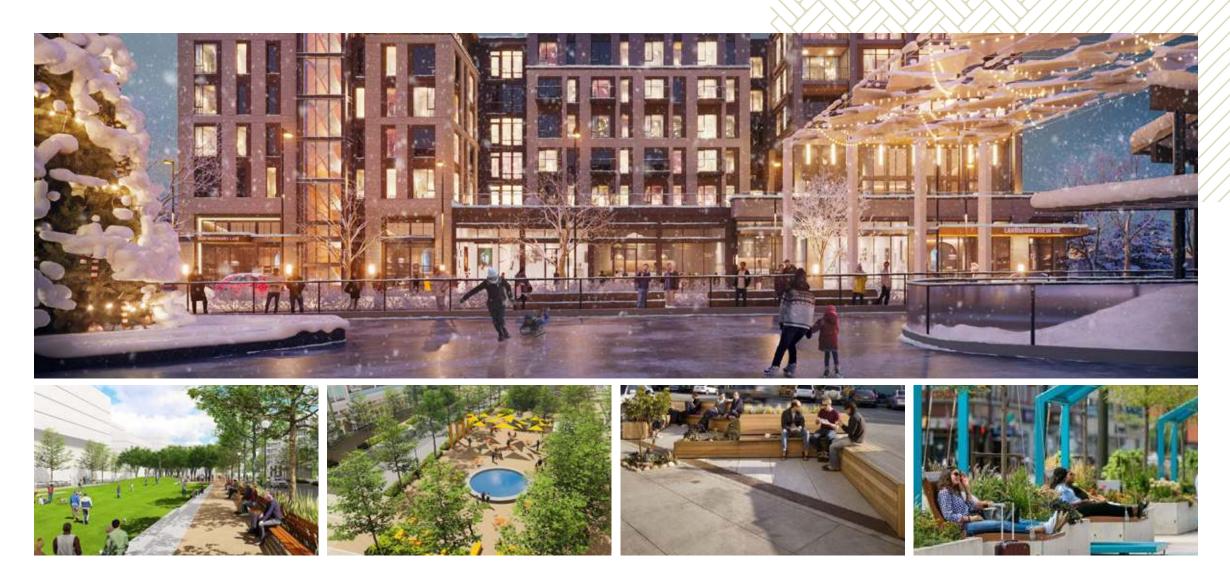

WestEnd will be transformative, a new nexus and hub for west Alexandria. It will be a home to a new Inova Alexandria Hospital, numerous residential offerings, innovative retail and food and beverage options, all among 4+ acres of communal gathering spaces and parks.

## **Central Park**

Located at the heart of WestEnd, the park offers a relaxing place to stop and take a deep breath of fresh air for visitors and residents alike. Features include:

- Grand Lawn& Unique Amenities
- Shade Settings & Flexible Spaces
- Large & Intimate Spaces