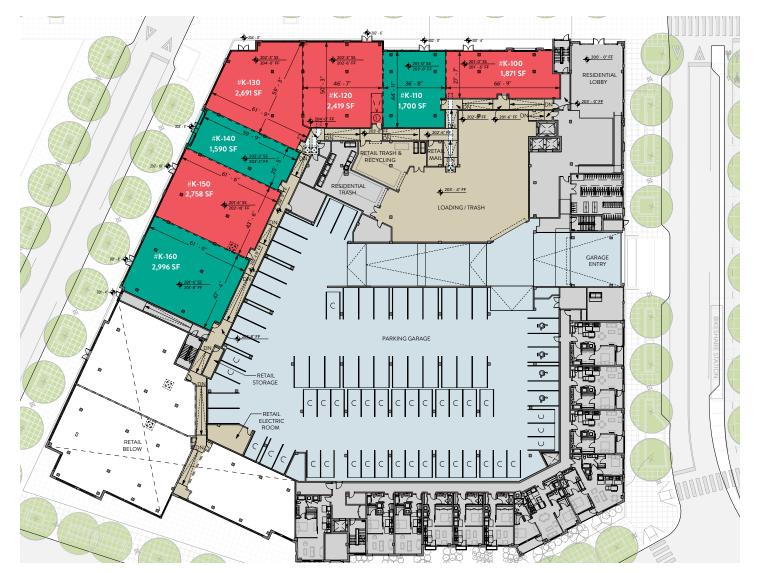

#### **BLOCK K**

- 352 Apartment Units
- •32,000 SF Retail

**BLOCK L1 & M** 

Townhomes

1,278 Residentail Units 319,000 SF Retail 2,600+ Parking Spaces

PHASE 2

Delivery Q3 2027

Delivery Q3 2028

## Ground Floor

## Lower Level ———