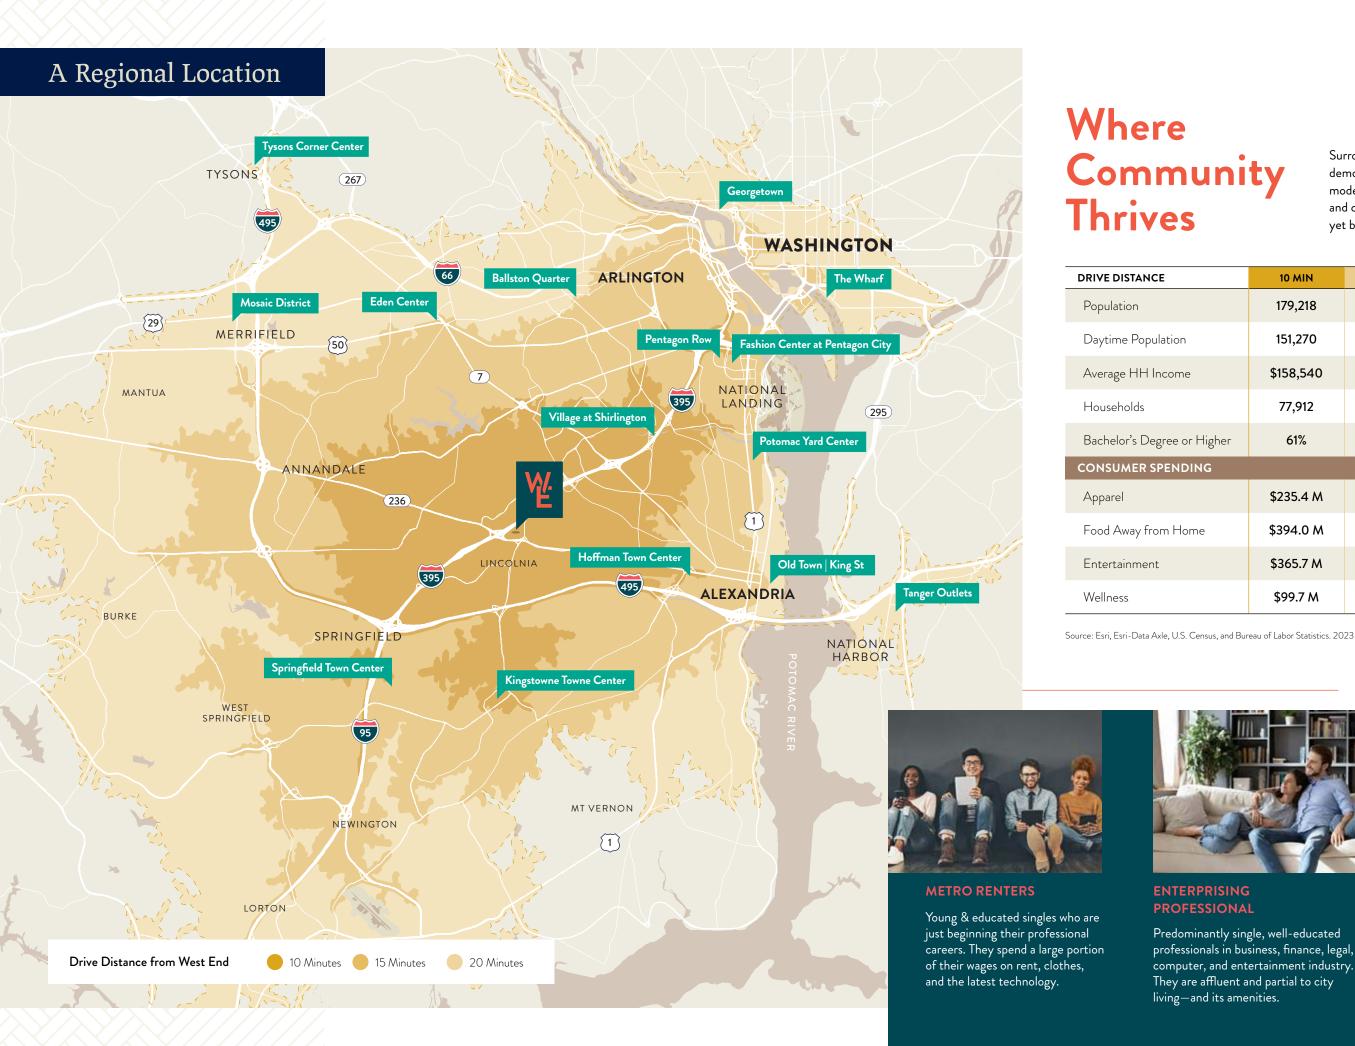

### Master Lease Plan

At Lease Signed Lease

Surrounded by a young and affluent demographic, WestEnd epitomizes modern urban living, offering a stylish and connected lifestyle in a compact yet bustling environment.

|        | 10 MIN    | 15 MIN      | 20 MIN      |
|--------|-----------|-------------|-------------|
|        | 179,218   | 548,932     | 983,465     |
|        | 151,270   | 579,783     | 1,408,252   |
|        | \$158,540 | \$182,217   | \$194,904   |
|        | 77,912    | 233,303     | 413,063     |
| Higher | 61%       | 65%         | 68%         |
| ١G     |           |             |             |
|        | \$235.4 M | \$809.7 M   | \$1,532.7 M |
| e      | \$394.0 M | \$1,349.2 M | \$2,552.8 M |
|        | \$365.7 M | \$1,257.5 M | \$2,403.0 M |
|        | \$99.7 M  | \$341.2 M   | \$647.5 M   |

### **Core Demographics**