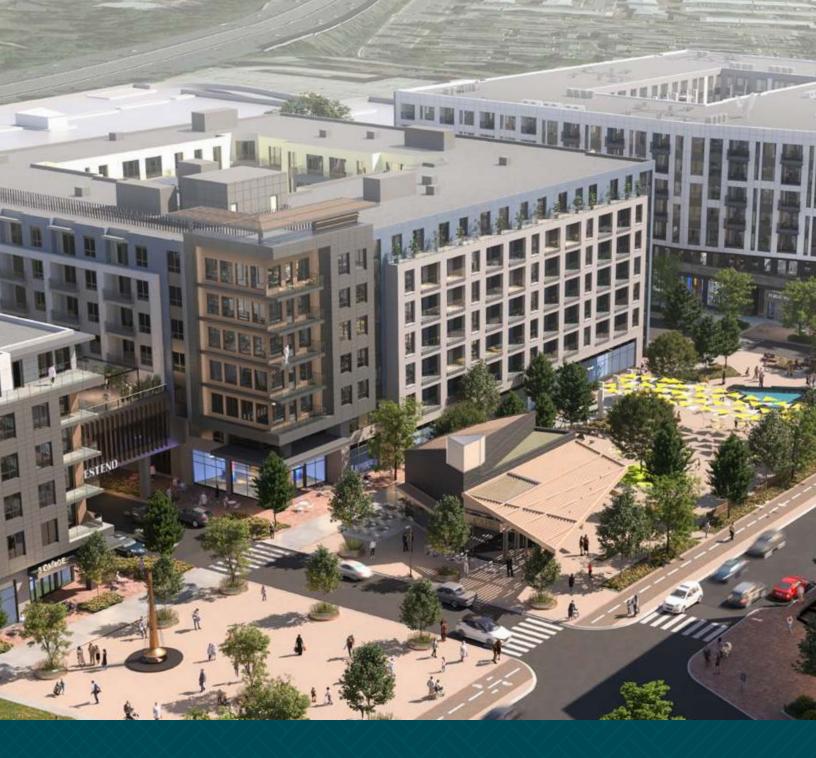

## Welcome to Alexandria

DUKE STREET SZ.000 ADT

**BLOCK C** 

**BLOCK J** 

R

6

**BLOCK A** 

**BLOCK D** 

395

**BLOCK B** 

BLOCI

**BLOCK L2** 

**BLOCK L1** 

- -

-191,000 ADT

**BLOCK E2** 

**BLOCK E1** 

**BLOCK K 11 N B** 

N VAN DORN ST | 25,000 ADT

**BLOCK G** 

45

~ **-**

Located on the former Landmark Mall site, WestEnd is conveniently located along route I-395 with easy direct access to numerous points within the D.C. Metro area.

WestEnd will be transformative, a new nexus and hub for west Alexandria. It will be a home to a new Inova Alexandria Hospital, numerous residential offerings, innovative retail and food and beverage options, all among 4+ acres of communal gathering spaces and parks.