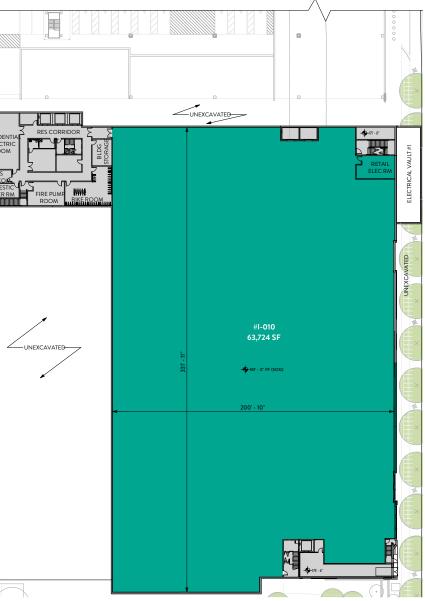

|             |             |
|        | \$235.4 M | \$809.7 M   | \$1,532.7 M |
| e      | \$394.0 M | \$1,349.2 M | \$2,552.8 M |
|        | \$365.7 M | \$1,257.5 M | \$2,403.0 M |
|        | \$99.7 M  | \$341.2 M   | \$647.5 M   |

### **Core Demographics**



### PROFESSIONAL

Predominantly single, well-educated professionals in business, finance, legal, computer, and entertainment industry. They are affluent and partial to city living-and its amenities.



#### LAPTOPS & LATTES

Well educated professionals climbing the ladder in STEM. They change jobs often and choose to live in condos, townhomes, or apartments; many still rent their homes



# E1 + E2 (MOB)





### Ground Floor



### Mezzanine -





## Block G













## Block I





## Ground Floor



### Lower Level











## Ground Floor



## Lower Level ———





## **Central Park**



Located at the heart of WestEnd, the park offers a relaxing place to stop and take a deep breath of fresh air for visitors and residents alike. Features include:

- Grand Lawn& Unique Amenities
- Shade Settings & Flexible Spaces
- Large & Intimate Spaces







#### Join Our Community.

westendva.com

#### f 🖸 /westendva

For leasing information, contact:

## Jennifer Price 202.420.7768

jprice@klnb.com

#### Dimtri Georgelakos

703.268.2710 dgeorgelakos@klnb.com

kInb



SERITAGE

Howard Hughes.