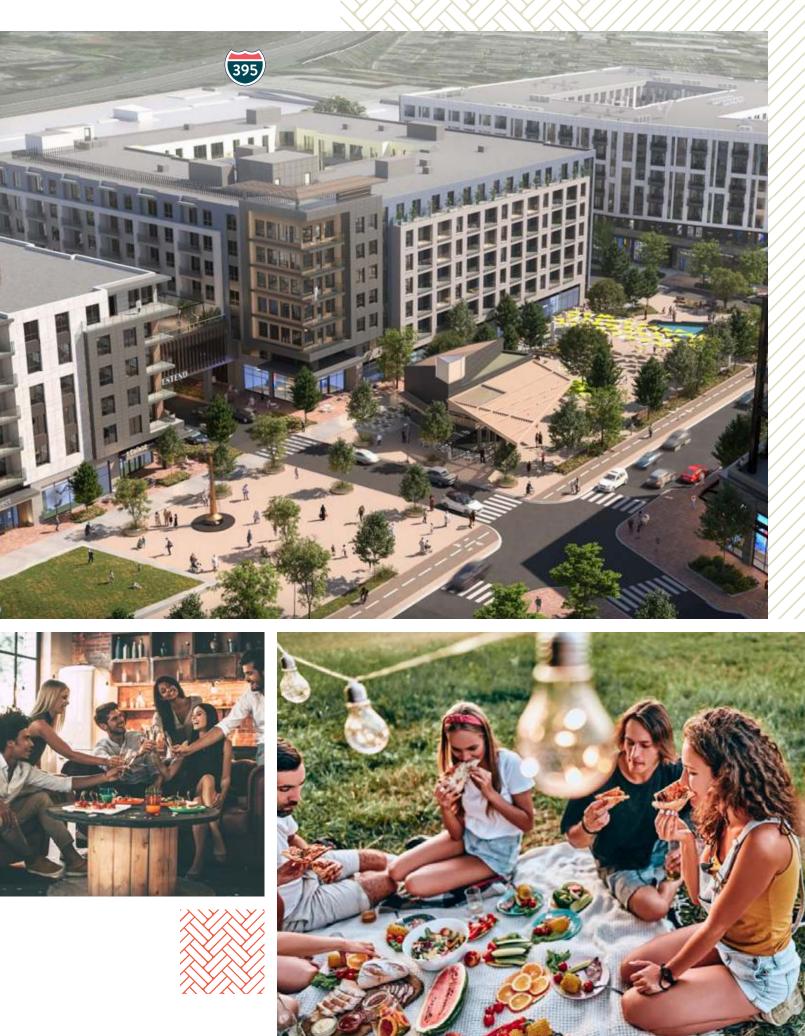

## Welcome to Alexandria

DUKE STREET SZ.000 ADT

**BLOCK C** 

**BLOCK J** 

R

6

**BLOCK A** 

**BLOCK D** 

395

**BLOCK B** 

BLOCI

**BLOCK L2** 

**BLOCK L1** 

- -

-191,000 ADT

**BLOCK E2** 

**BLOCK E1** 

**BLOCK K 11 N B** 

N VAN DORN ST | 25,000 ADT

**BLOCK G** 

45

~ **-**

Located on the former Landmark Mall site, WestEnd is conveniently located along route I-395 with easy direct access to numerous points within the D.C. Metro area.

WestEnd will be transformative, a new nexus and hub for west Alexandria. It will be a home to a new Inova Alexandria Hospital, numerous residential offerings, innovative retail and food and beverage options, all among 4+ acres of communal gathering spaces and parks.