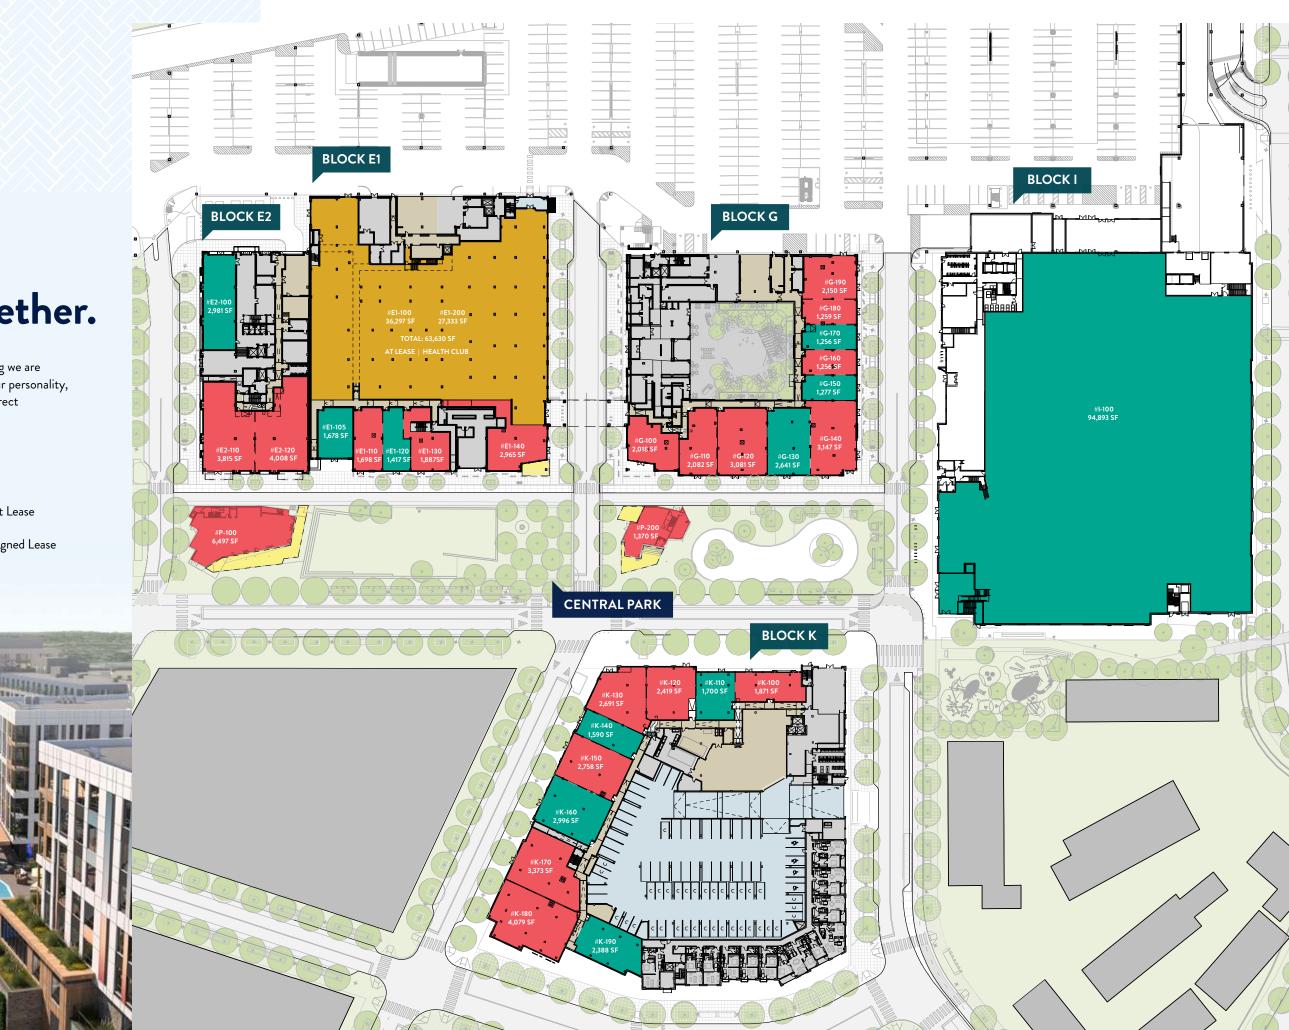

### Master Lease Plan

At Lease Signed Lease

Surrounded by a young and affluent demographic, WestEnd epitomizes modern urban living, offering a stylish and connected lifestyle in a compact yet bustling environment.

# E1 + E2 (MOB)

## Block G

## Block I

## **Central Park**

Located at the heart of WestEnd, the park offers a relaxing place to stop and take a deep breath of fresh air for visitors and residents alike. Features include:

- Grand Lawn& Unique Amenities
- Shade Settings & Flexible Spaces
- Large & Intimate Spaces