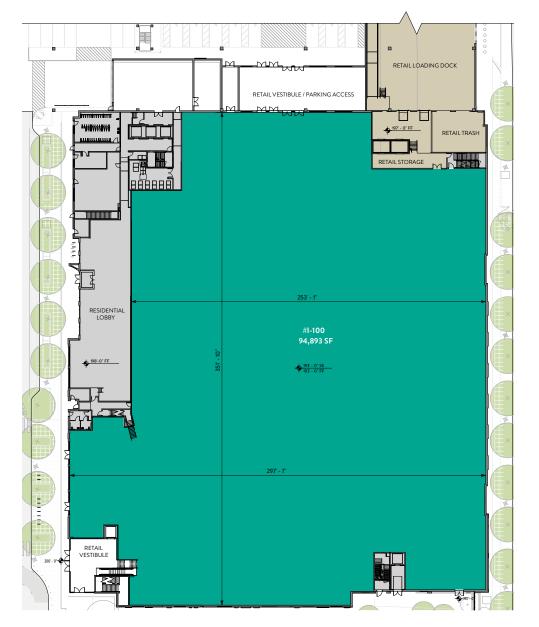

|
| ١G     |           |             |             |
|        | \$235.4 M | \$809.7 M   | \$1,532.7 M |
| e      | \$394.0 M | \$1,349.2 M | \$2,552.8 M |
|        | \$365.7 M | \$1,257.5 M | \$2,403.0 M |
|        | \$99.7 M  | \$341.2 M   | \$647.5 M   |

### **Core Demographics**



### PROFESSIONAL

Predominantly single, well-educated professionals in business, finance, legal, computer, and entertainment industry. They are affluent and partial to city living-and its amenities.



#### LAPTOPS & LATTES

Well educated professionals climbing the ladder in STEM. They change jobs often and choose to live in condos, townhomes, or apartments; many still rent their homes



# E1 + E2 (MOB)





### Ground Floor



### Mezzanine -





## Block G













## Block I





## Ground Floor



### Lower Level











## Ground Floor



## Lower Level ———





## **Central Park**



Located at the heart of WestEnd, the park offers a relaxing place to stop and take a deep breath of fresh air for visitors and residents alike. Features include:

- Grand Lawn& Unique Amenities
- Shade Settings & Flexible Spaces
- Large & Intimate Spaces







#### Join Our Community.

westendva.com

#### f 🖸 /westendva

For leasing information, contact:

## Jennifer Price 202.420.7768

jprice@klnb.com

#### Dimtri Georgelakos

703.268.2710 dgeorgelakos@klnb.com

kInb



SERITAGE

Howard Hughes.