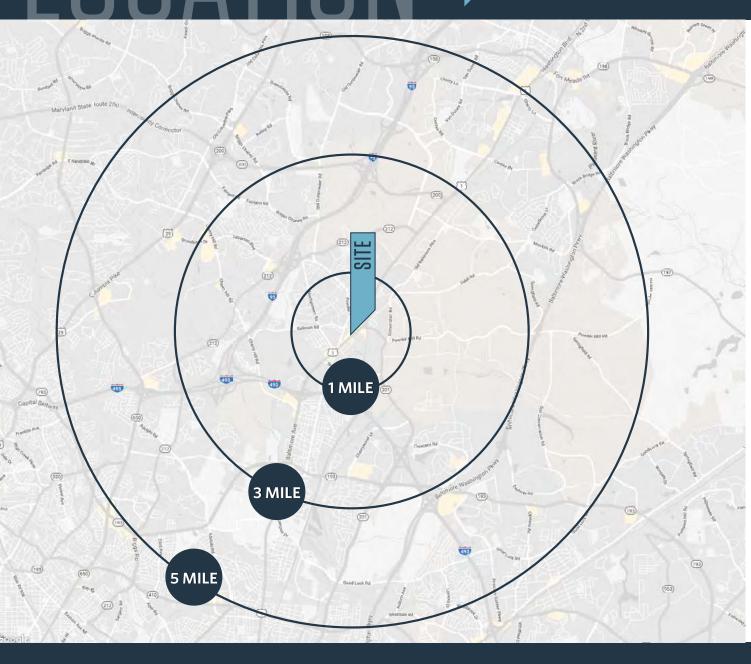

#### kinb.com

10916 BALTIMORE AVENUE (RT. 1), BELTSVILLE, MD 20705, PRINCE GEORGE'S COUNTY

**DEMOGRAPHICS | 2023:** 1-MILE 3-MILE 5-MILE Population 7,163 80,152 314,658 Daytime Population 9,279 54,627 152,136 Households 2,162 29,641 104,835 Average HH Income \$111,266 \$113,862 \$116,001