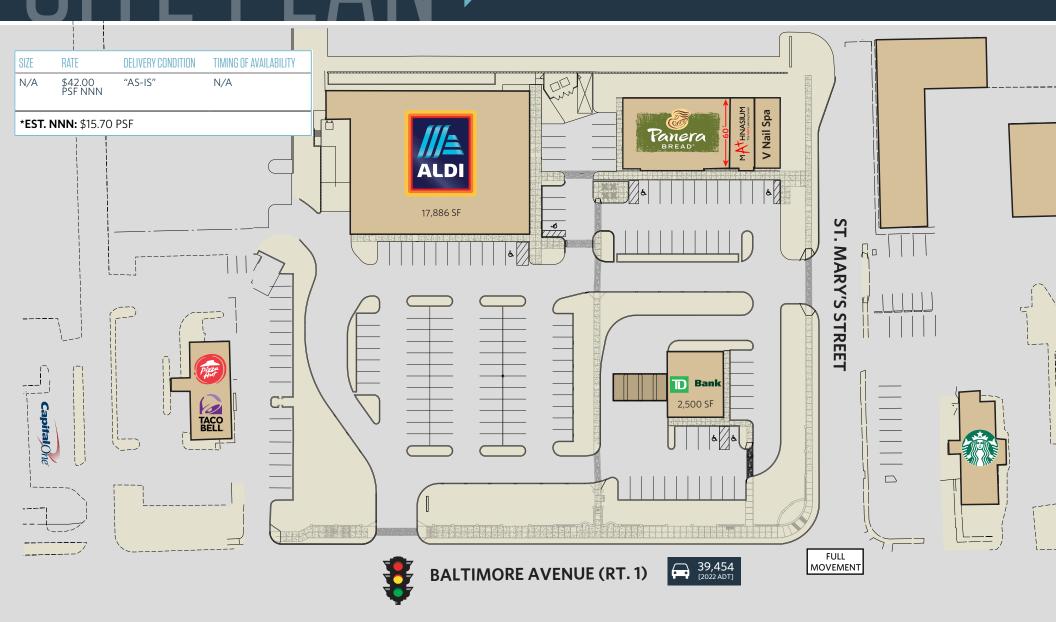

### **PROPERTY HIGHLIGHTS**

- FULLY LEASED.
- Located at traffic signal across from Costco.
- Anchored by Aldi grocery store.
- Over 41,040 cars per day on Route 1.

### AVAILABILITY

| SIZE                   | RATE               | DELIVERY CONDITION | TIMING OF AVAILABILITY |
|------------------------|--------------------|--------------------|------------------------|
| N/A                    | \$42.00<br>PSF NNN | "AS-IS"            | N/A                    |
| *EST. NNN: \$15.70 PSF |                    |                    |                        |
|                        |                    |                    | 0                      |

#### TRAFFIC COUNTS | 2022:

Baltimore Ave (Rt. 1)

39,454 ADT

DALLON L. CHENEY dcheney@klnb.com | 703-268-2703