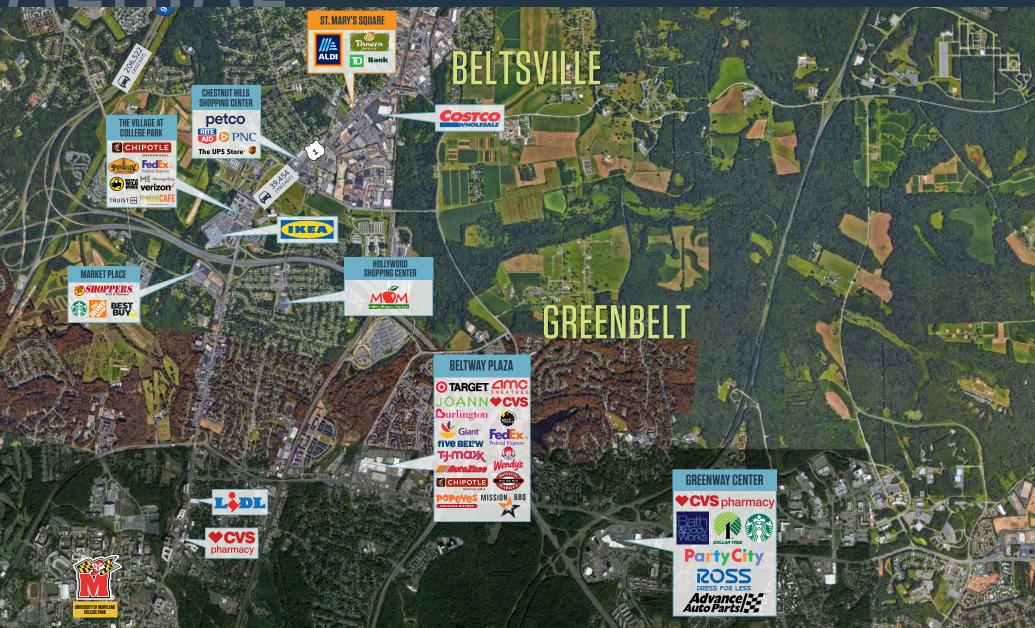

|                    |                    | 0                      |



DALLON L. CHENEY dcheney@klnb.com | 703-268-2703

#### kinb.com

10916 BALTIMORE AVENUE (RT. 1), BELTSVILLE, MD 20705, PRINCE GEORGE'S COUNTY



**DEMOGRAPHICS | 2023:** 1-MILE 3-MILE 5-MILE Population 7,163 80,152 314,658 Daytime Population 9,279 54,627 152,136 Households 2,162 29,641 104,835 Average HH Income \$111,266 \$113,862 \$116,001

#### CLICK TO DOWNLOAD DEMOGRAPHIC REPORT

#### TRAFFIC COUNTS | 2022:

Baltimore Ave (Rt. 1)

39,454 ADT

DALLON L. CHENEY dcheney@klnb.com | 703-268-2703

## kInb

10916 BALTIMORE AVENUE (RT. 1), BELTSVILLE, MD 20705, PRINCE GEORGE'S COUNTY

kInb



DALLON L. CHENEY dcheney@klnb.com | 703-268-2703

10916 BALTIMORE AVENUE (RT. 1), BELTSVILLE, MD 20705, PRINCE GEORGE'S COUNTY



DALLON L. CHENEY dcheney@klnb.com | 703-268-2703

# kInb

10916 BALTIMORE AVENUE (RT. 1), BELTSVILLE, MD 20705, PRINCE GEORGE'S COUNTY



DALLON L. CHENEY dcheney@klnb.com | 703-268-2703

## kInb

# kInb

## ST. MARY'S SQUARE

10916 BALTIMORE AVENUE (RT. 1), BELTSVILLE, MD 20705, PRINCE GEORGE'S COUNTY

#### FOR MORE INFORMATION, PLEASE CONTACT:

#### **DALLON L. CHENEY**

dcheney@klnb.com 703-268-2703

8065 Leesburg Pike, Suite 700, Tysons, VA 22182



While we have no reason to doubt the accuracy of any of the information supplied, we cannot, and do not, guarantee its accuracy. All information should be independently verified prior to a purchase or lease of the property. We are not responsible for errors, omissions, misuse, or misinterpretation of information contained herein and make