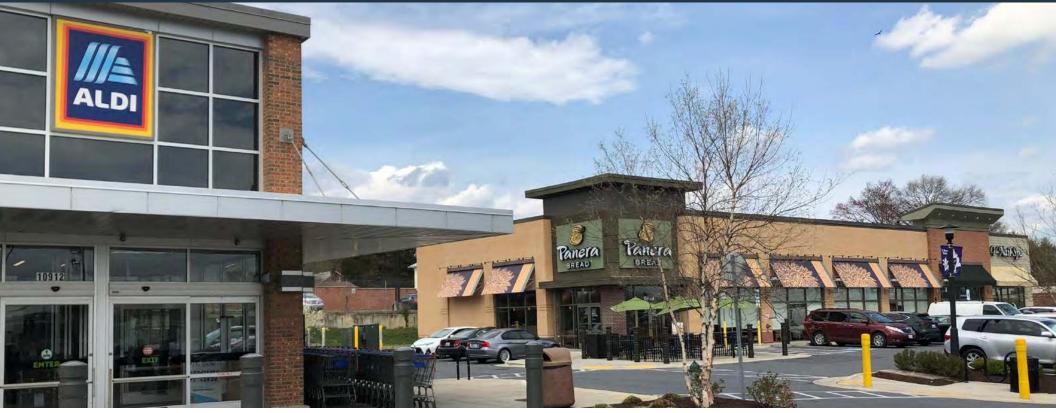

## ST. MARY'S SQUARE

10916 BALTIMORE AVENUE (RT. 1), BELTSVILLE, MD 20705, PRINCE GEORGE'S COUNTY

### **PROPERTY HIGHLIGHTS**

- FULLY LEASED.
- Located at traffic signal across from Costco.
- Anchored by Aldi grocery store.
- Over 41,040 cars per day on Route 1.