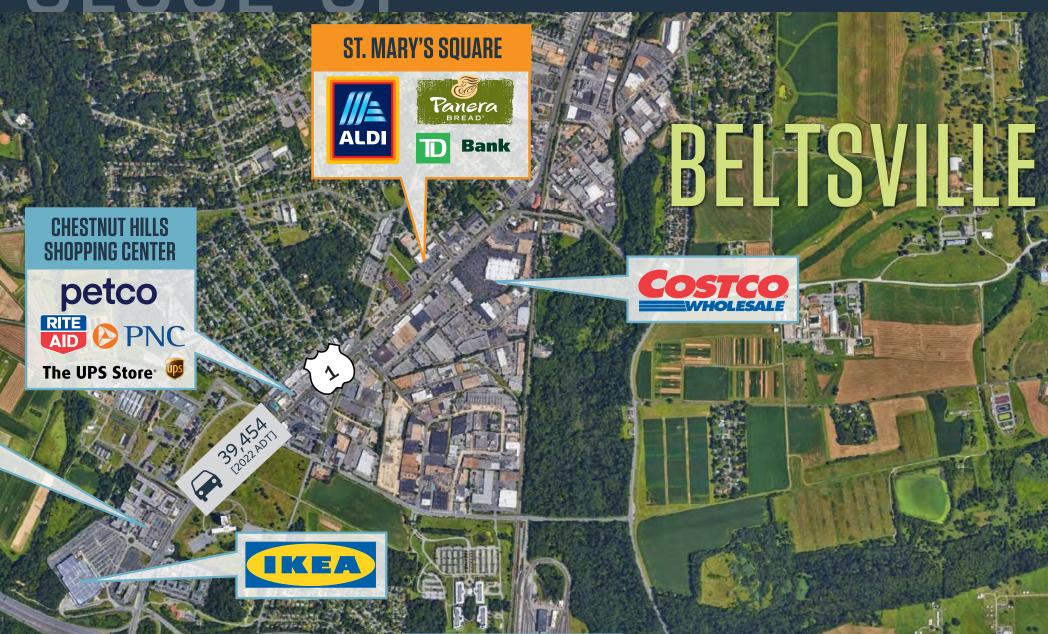

## ST. MARY'S SQUARE

10916 BALTIMORE AVENUE (RT. 1), BELTSVILLE, MD 20705, PRINCE GEORGE'S COUNTY

### JOIN THESE RETAILERS

### **PROPERTY HIGHLIGHTS**

- FULLY LEASED.
- Located at traffic signal across from Costco.
- Anchored by Aldi grocery store.
- Over 41,040 cars per day on Route 1.

#### TRAFFIC COUNTS | 2022:

Baltimore Ave (Rt. 1)

39,454 ADT

DALLON L. CHENEY dcheney@klnb.com | 703-268-2703