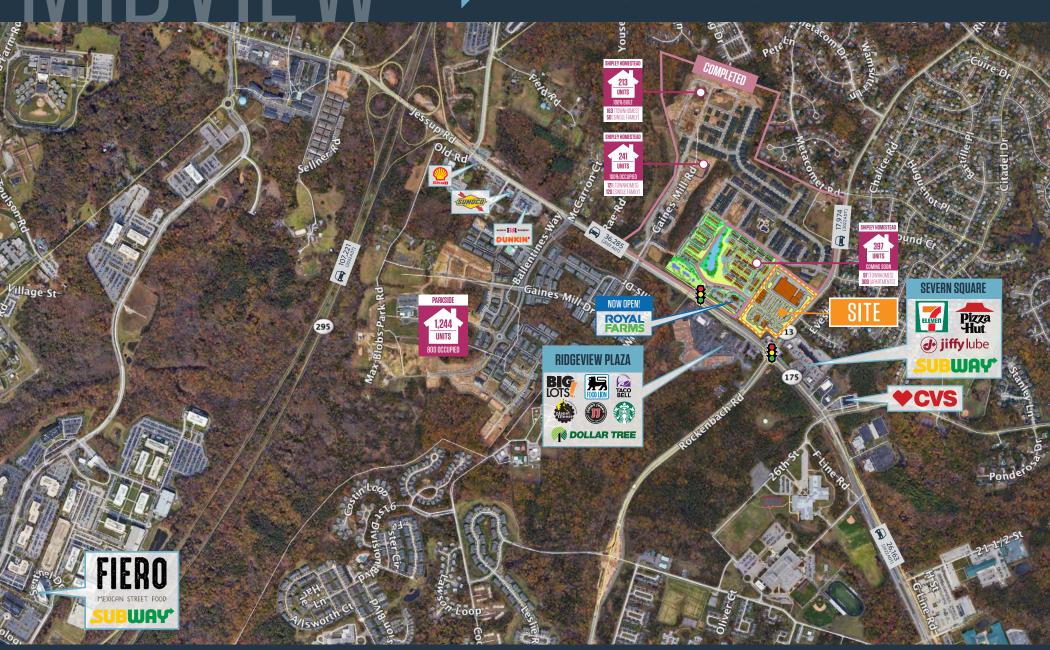

## RETAIL FOR LEASE

- New retail development (as part of a larger PUD) located at the major crossroads of Rt. 175 (Annapolis Road) and Ridge Road (Rt. 713) in Hanover, MD (near Ft. Meade).
- Total retail GLA to accommodate an anchor, in-line and outparcel users with a parking ratio of 5 per 1,000.
- Excellent access and visibility to/from the proposed shopping center two (2) traffic signals.

#### TRAFFIC COUNTS | 2022:

Annapolis Road [Rt. 175] 36,285 ADT Ridge Road 17,974 ADT

RT. 175 & RIDGE ROAD, HANOVER, MD 21113, ANNE ARUNDEL COUNTY