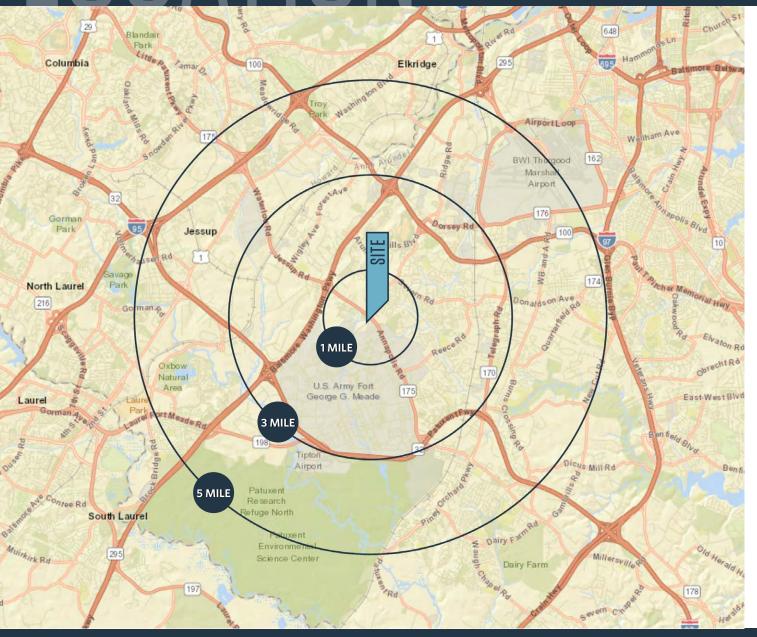

#### DEMOGRAPHICS | 2023:

1-MILE 3-MILE 5-MILE

Population

10,965 69,604 164,867

Daytime Population

6,941 73,217 199,144

Households

4,016 24,005 59,638

Average HH Income

\$150,925 \$139,696 \$141,453