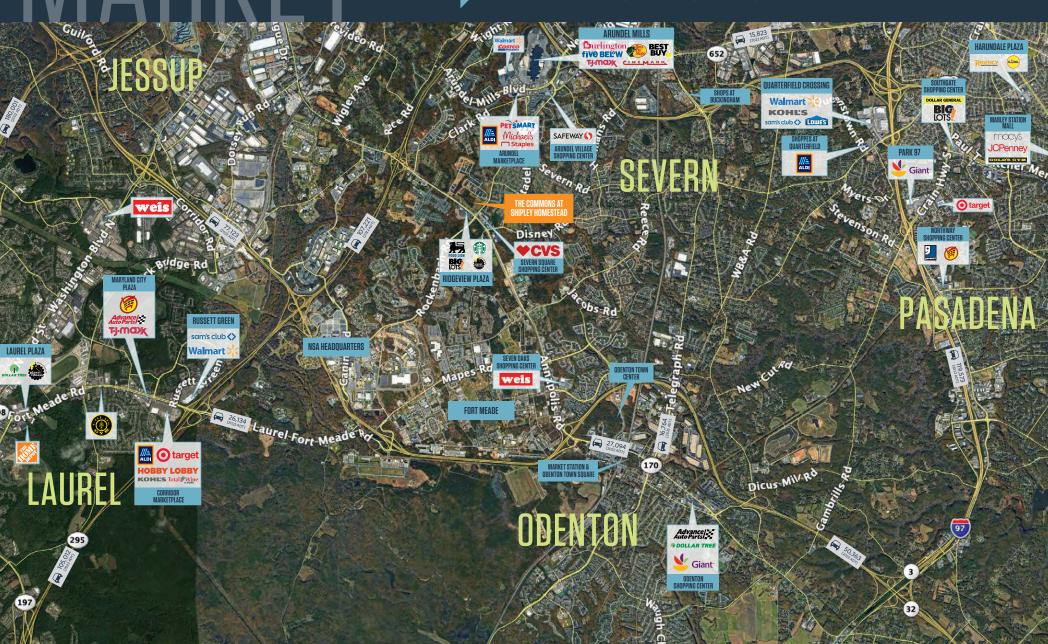

- Substantial residential growth as a result of BRAC and close proximity to both I-495 and I-695 along the BWI corrridor.
- The trade area is supported by significant daytime population, including Ft. Meade — home to US Cyber Command, NSA, and National Business Park; with over 57,300 employees.

#### THE COMMONS AT SHIPLEY HOMESTEAD COLUMBIA 100 216 PASADENA ODENTON NAME OF EMPLOYER # OF EMPLOYEES FORT MEADE 57.327 14.000 ANNE ARUNDEL COUNTY PUBLIC SCHOOLS STATE OF MARYLAND 12.627 STATE OF MARYLAND BWI THURGOOD MARSHALL AIRPORT 9.717 NORTHROP GRUMMAN 9.500 ANNE ARUNDEL COUNTY GOVERNMENT 5.190 ANNE ARUNDEL HEALTH SYSTEMS 4.900 SOLITHWEST AIRLINES 4.857 UM BALTIMORE WASHINGTON MEDICAL CENTER 3.215 HEALTH SYSTEMS LIVE! CASINO & HOTEL 3,000 U.S. NAVAL ACADEMY 3.000 2.100 **BOOZ ALLEN HAMILTON** NE ARUNDEL COUNTY TOTAL EMPLOYEES 129,433