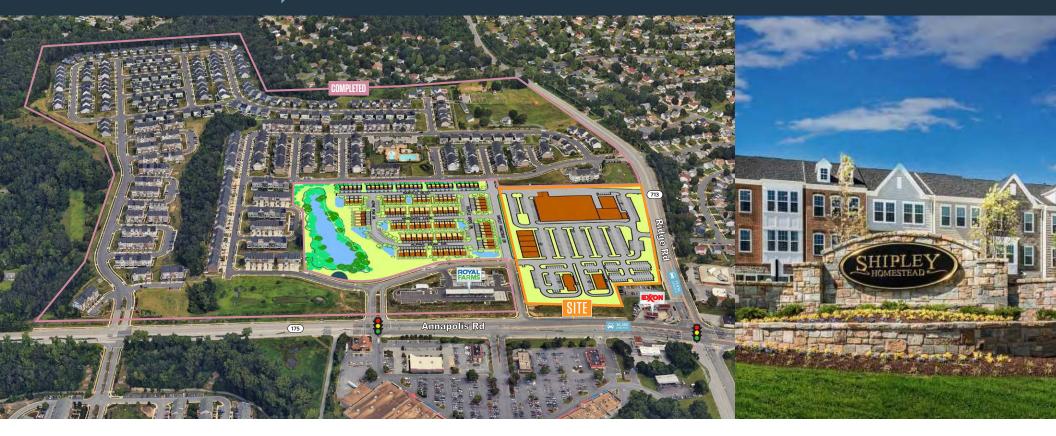

## THE COMMONS AT SHIPLEY HOMESTEAD

RT. 175 & RIDGE ROAD, HANOVER, MD 21113, ANNE ARUNDEL COUNTY

## RETAIL FOR LEASE

- New retail development (as part of a larger PUD) located at the major crossroads of Rt. 175 (Annapolis Road) and Ridge Road (Rt. 713) in Hanover, MD (near Ft. Meade).
- Total retail GLA to accommodate an anchor, in-line and outparcel users with a parking ratio of 5 per 1,000.
- Excellent access and visibility to/from the proposed shopping center two (2) traffic signals.

- Substantial residential growth as a result of BRAC and close proximity to both I-495 and I-695 along the BWI corrridor.
- The trade area is supported by significant daytime population, including Ft. Meade — home to US Cyber Command, NSA, and National Business Park; with over 57,300 employees.