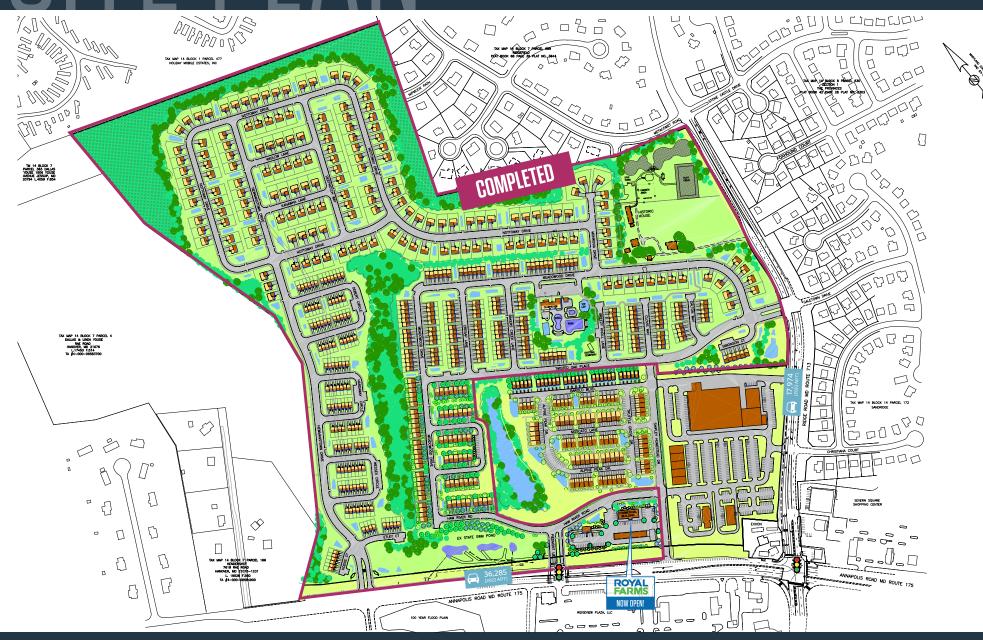

# SITF PI AN

## THE COMMONS AT SHIPLEY HOMESTEAD

RT. 175 & RIDGE ROAD, HANOVER, MD 21113, ANNE ARUNDEL COUNTY