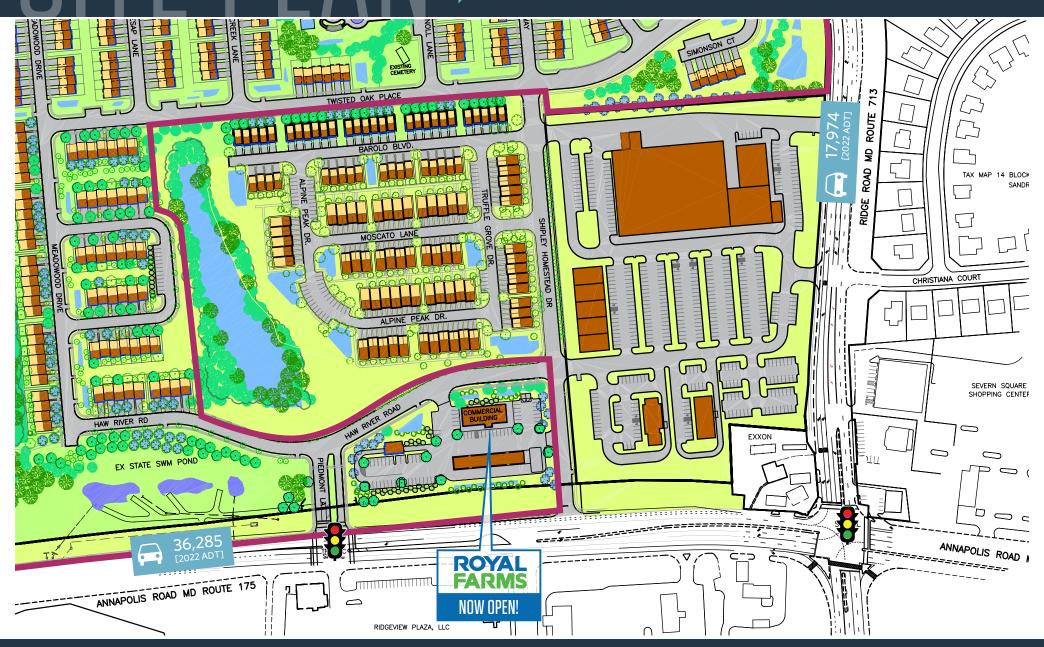

#### TRAFFIC COUNTS | 2022:

Annapolis Road [Rt. 175] 36,285 ADT Ridge Road 17,974 ADT

RT. 175 & RIDGE ROAD, HANOVER, MD 21113, ANNE ARUNDEL COUNTY