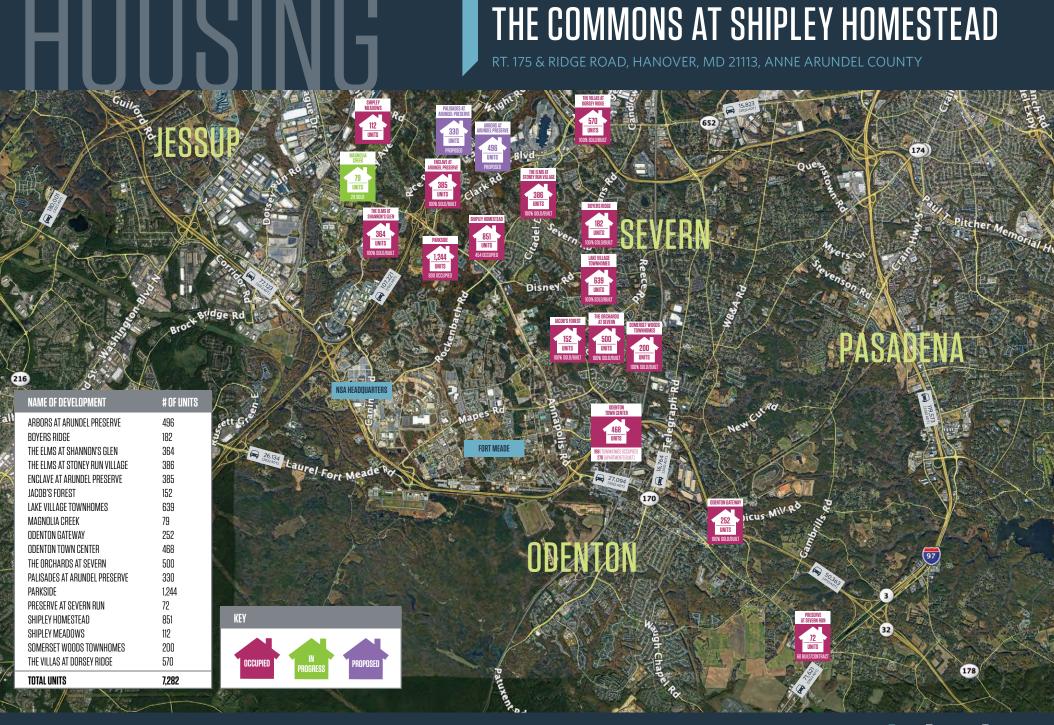

## THE COMMONS AT SHIPLEY HOMESTEAD

RT. 175 & RIDGE ROAD, HANOVER, MD 21113, ANNE ARUNDEL COUNTY

- Substantial residential growth as a result of BRAC and close proximity to both I-495 and I-695 along the BWI corrridor.
- The trade area is supported by significant daytime population, including Ft. Meade — home to US Cyber Command, NSA, and National Business Park; with over 57,300 employees.