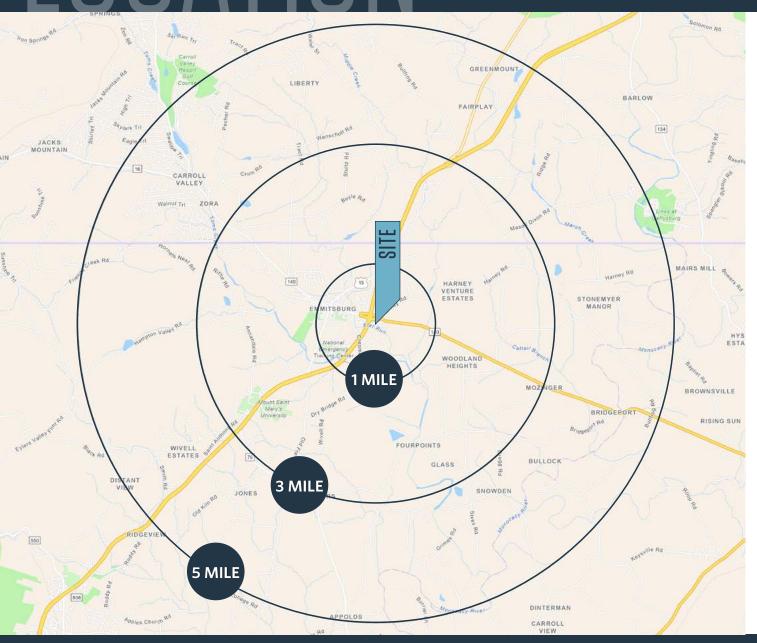

# 10201 TANEYTOWN PIKE

10201 TANEYTOWN PIKE, EMMITSBURG, MD 21727, FREDERICK COUNTY

#### DEMOGRAPHICS | 2023:

| 1-MILE                                            | 3-MILE       | 5-MILE |
|---------------------------------------------------|--------------|--------|
| Population<br>1,800                               | 6,504        | 11,338 |
| Daytime Populat<br>1,529                          | ion<br>2,379 | 4,227  |
| Households<br>674                                 | 1,724        | 3,652  |
| Average HH Income<br>\$89,636 \$105,801 \$113,748 |              |        |