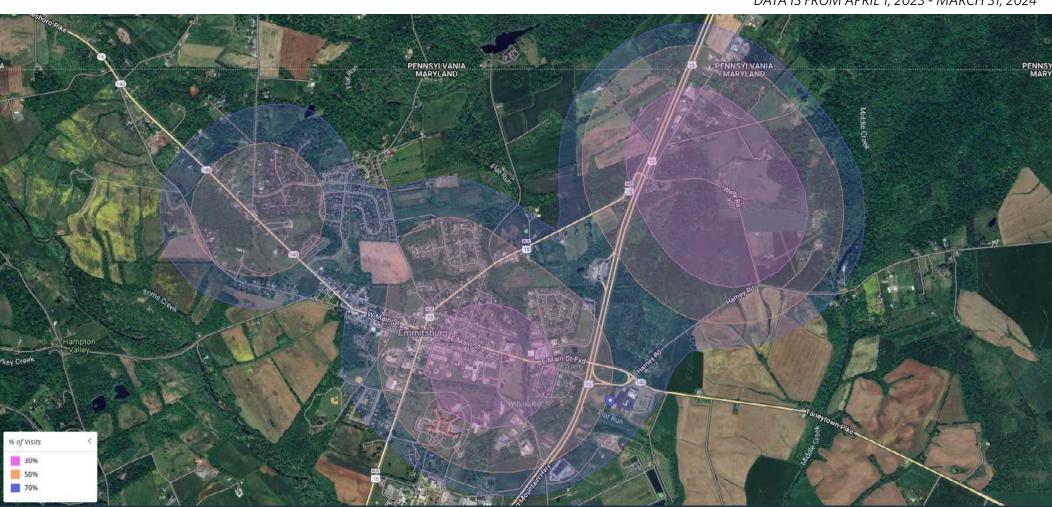

# PLACER.AI

# 10201 TANEYTOWN PIKE

10201 TANEYTOWN PIKE, EMMITSBURG, MD 21727, FREDERICK COUNTY

DATA IS FROM APRIL 1, 2023 - MARCH 31, 2024