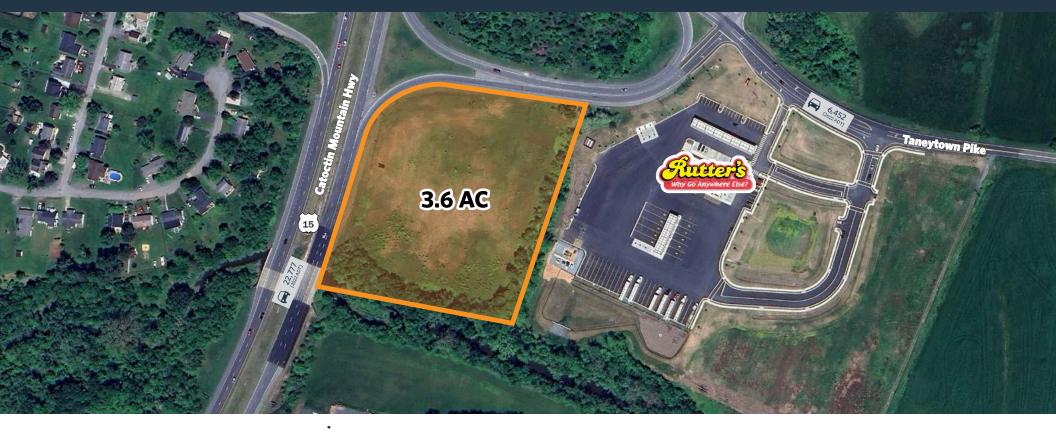

# 10201 TANEYTOWN PIKE

10201 TANEYTOWN PIKE, EMMITSBURG, MD 21727, FREDERICK COUNTY

## LAND FOR SALE OR LEASE

- 3.6 Acres zoned B2
- Located near Washington, DC and Baltimore metro areas
- Part of Frederick County, which has seen major economic growth in recent years
- Direct Visibility from Route 15