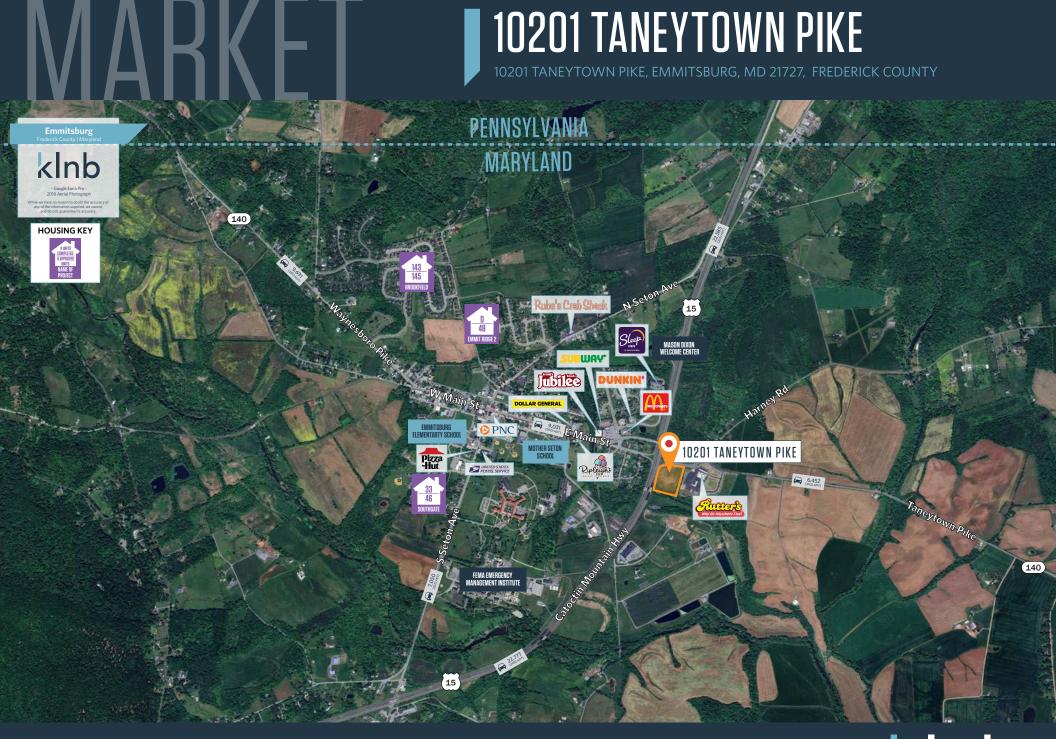

# 10201 TANEYTOWN PIKE

10201 TANEYTOWN PIKE, EMMITSBURG, MD 21727, FREDERICK COUNTY

DATA IS FROM APRIL 1, 2023 - MARCH 31, 2024

## **NEARBY RETAILERS**