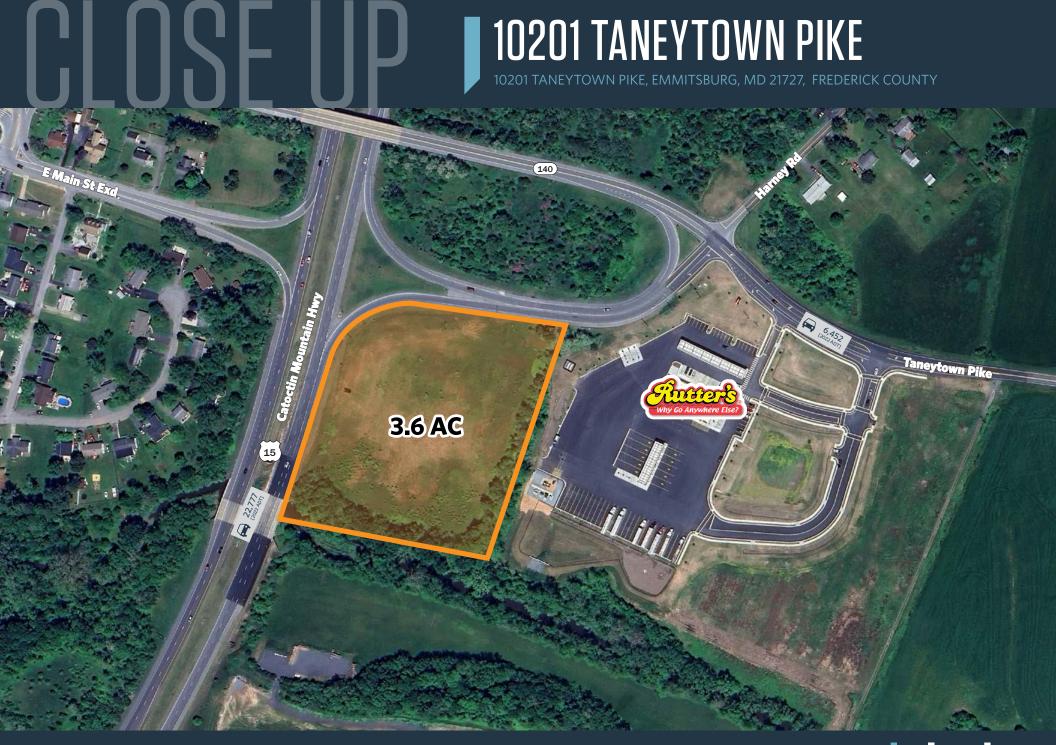

# 10201 TANEYTOWN PIKE

10201 TANEYTOWN PIKE, EMMITSBURG, MD 21727, FREDERICK COUNTY

## LAND FOR SALE OR LEASE

- 3.6 Acres zoned B2
- Located near Washington, DC and Baltimore metro areas
- Part of Frederick County, which has seen major economic growth in recent years
- Direct Visibility from Route 15