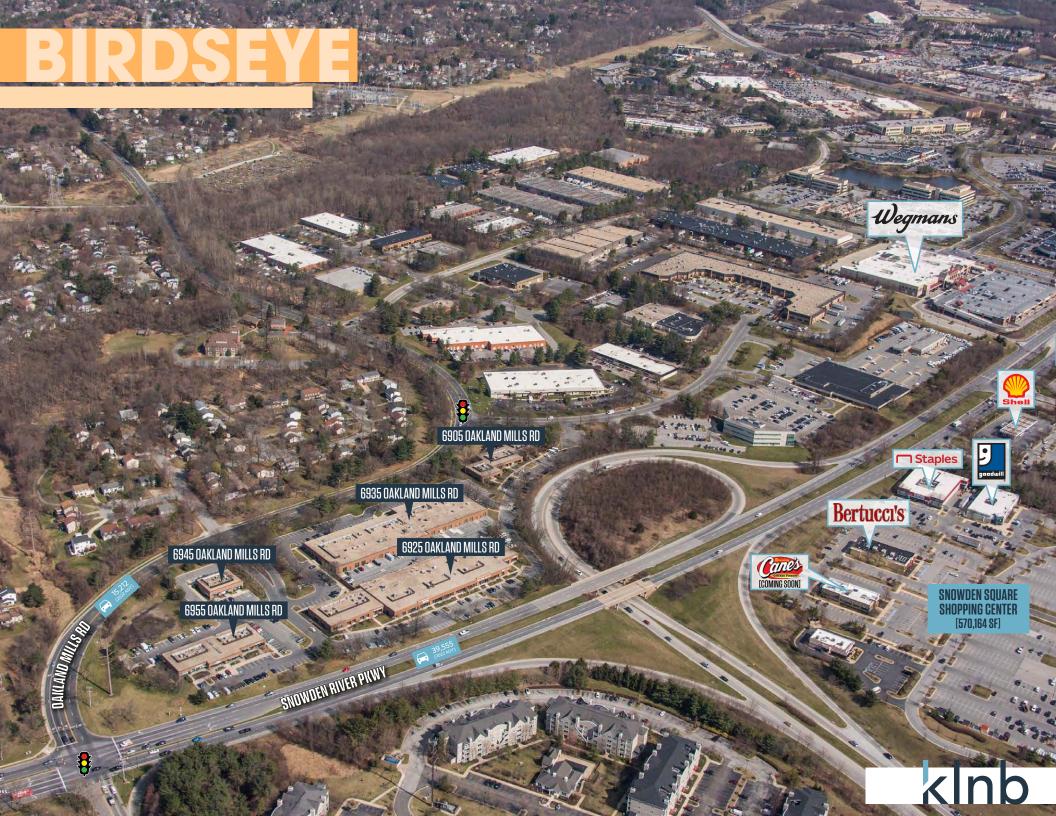

ngton corridor in affluent Columbia, MD (Howard County)
- Highly visible to Snowden River Parkway (39,555 ADT) & Oakland Mills Road (15,212 ADT)
- Join a diverse tenant mix catering to Howard County's highly educated population with an Average Household Income in excess of \$120,000





**GRANITE** 

PARTNERS













# SITE PLAN

## Ellicott City Patapsco Valley State Coly abia Elkridge 1 MILE North Laurel 3 MILES 3 MILES Laurel BW Parkway

#### **AVAILABLE SPACE**

3,777 SF (Potentially Available)

#### **DEMOGRAPHICS**

1-Mile 3-Mile 5-Mile

Population

7,754 94,890 224,223

Daytime Population

17,678 111,967 241,293

Households

2,970 36,184 82,565

Average HH Income

\$153,920 \$152,949 \$166,226

#### TRAFFIC

39,555 ADT SNOWDEN RIVER PARKWAY

15,212 ADT
OAKLAND MILLS ROAD



















## kInb UPDATED RENOVATION PHOTOS



SNOWDEN CENTER

6905-6955 Oakland Mills Rd. Columbia, MD 21045

# kInb

Retail Inquiries Please Contact:

Ryan Minnehan rminnehan@klnb.com 443-632-2088 Alex Shearer ashearer@klnb.com 443-632-2081 Office Inquiries Please Contact:

Spence Daw sdaw@klnb.com 443-574-1429 David J. Fritz CCIM, SIOR dfritz@klnb.com 443-574-1410

While we have no reason to doubt the accuracy of any of the information supplied, we cannot, and do not, guarantee its accuracy. All information should be independently verified prior to purchase or lease of the property. We are not responsible for errors, omissions, misuse, or misinterpretation of information contained herein and make no warranty of any kind, express or implied with respect to the property or any other m