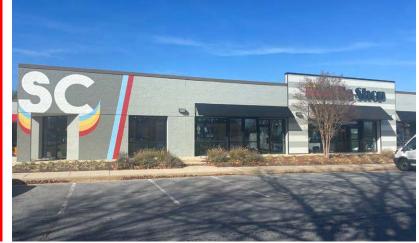

## kInb UPDATED RENOVATION PHOTOS

SNOWDEN CENTER

6905-6955 Oakland Mills Rd. Columbia, MD 21045

#### **FAÇADE RENOVATIONS COMPLETED!**

- Available Spaces: 3,777 SF (Potentially Available)
- Snowden Center comprises 145,423 SF located at the corner of Snowden River Parkway & Oakland Mills Road in the heart of the Baltimore-Washington corridor in affluent Columbia, MD (Howard County)
- Highly visible to Snowden River Parkway (39,555 ADT) & Oakland Mills Road (15,212 ADT)
- Join a diverse tenant mix catering to Howard County's highly educated population with an Average Household Income in excess of \$120,000