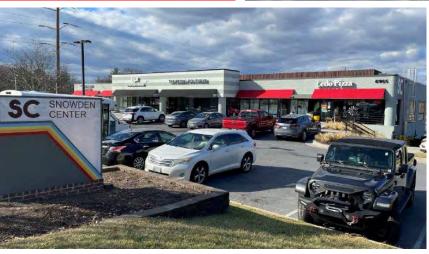

## kInb UPDATED RENOVATION PHOTOS

SNOWDEN CENTER

6905-6955 Oakland Mills Rd. Columbia, MD 21045

#### **FAÇADE RENOVATIONS COMPLETED!**

- Available Spaces: 3,777 SF (Potentially Available)
- Snowden Center comprises 145,423 SF located at the corner of Snowden River Parkway & Oakland Mills Road in the heart of the Baltimore-Washington corridor in affluent Columbia, MD (Howard County)
- Highly visible to Snowden River Parkway (39,555 ADT) & Oakland Mills Road (15,212 ADT)
- Join a diverse tenant mix catering to Howard County's highly educated population with an Average Household Income in excess of \$120,000