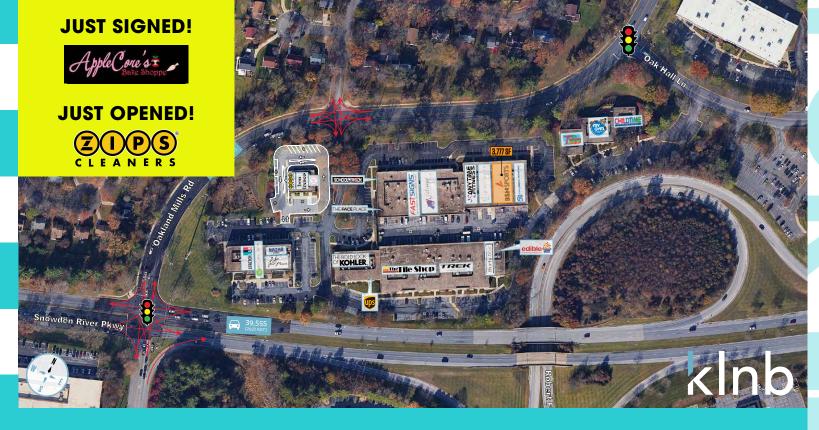

#### **FAÇADE RENOVATIONS COMPLETED!**

- Available Spaces: 3,777 SF (Potentially Available)
- Snowden Center comprises 145,423 SF located at the corner of Snowden River Parkway & Oakland Mills Road in the heart of the Baltimore-Washington corridor in affluent Columbia, MD (Howard County)
- Highly visible to Snowden River Parkway (39,555 ADT) & Oakland Mills Road (15,212 ADT)
- Join a diverse tenant mix catering to Howard County's highly educated population with an Average Household Income in excess of \$120,000

#### **AVAILABLE SPACE**

3,777 SF (Potentially Available)

#### TRAFFIC

39,555 ADT SNOWDEN RIVER PARKWAY

15,212 ADT
OAKLAND MILLS ROAD