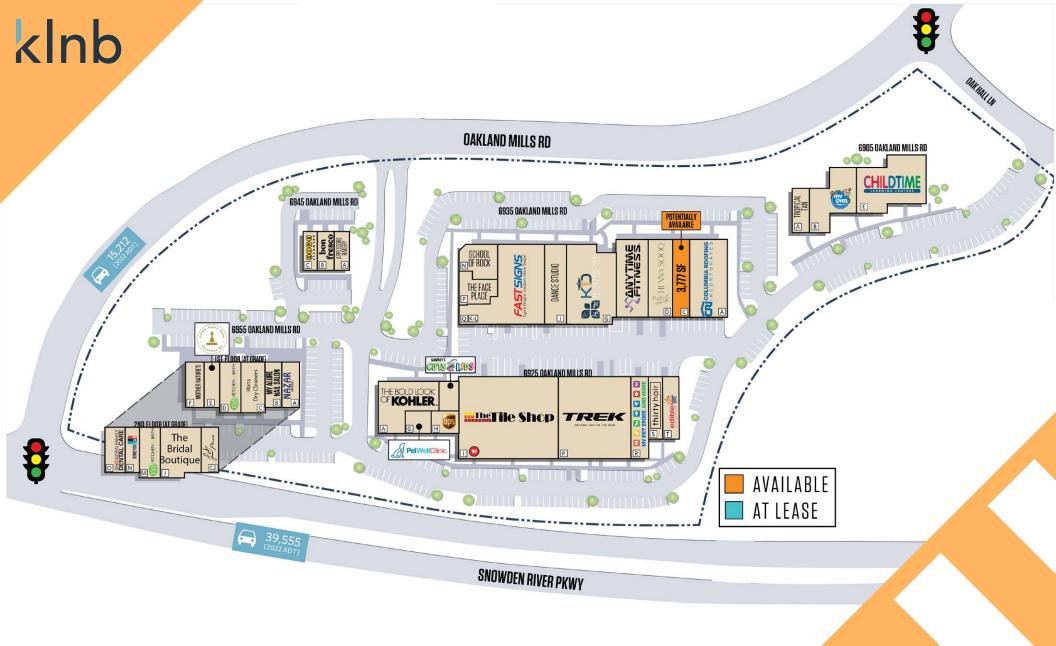

kInb



#### **FAÇADE RENOVATIONS COMPLETED!**

- Available Spaces: 3,777 SF (Potentially Available)
- Snowden Center comprises 145,423 SF located at the corner of Snowden River Parkway & Oakland Mills Road in the heart of the Baltimore-Washington corridor in affluent Columbia, MD (Howard County)
- Highly visible to Snowden River Parkway (39,555 ADT) & Oakland Mills Road (15,212 ADT)
- Join a diverse tenant mix catering to Howard County's highly educated population with an Average Household Income in excess of \$120,000





**GRANITE** 

PARTNERS













# SITE PLAN

## Ellicott City Patapsco Valley State Coly abia Elkridge 1 MILE North Laurel 3 MILES 3 MILES Laurel BW Parkway

#### **AVAILABLE SPACE**

3,777 SF (Potentially Available)

#### **DEMOGRAPHICS**

1-Mile 3-Mile 5-Mile

Population

7,754 94,890 224,223

Daytime Population

17,678 111,967 241,293

Households

2,970 36,184 82,565

Average HH Income

\$153,920 \$152,949 \$166,226

#### TRAFFIC

39,555 ADT SNOWDEN RIVER PARKWAY

15,212 ADT
OAKLAND MILLS ROAD



















## kInb UPDATED RENOVATION PHOTOS



SNOWDEN CENTER

6905-6955 Oakland Mills Rd. Columbia, MD 21045

# kInb

Retail Inquiries Please Contact:

Ryan Minnehan rminnehan@klnb.com 443-632-2088 Alex Shearer ashearer@klnb.com 443-632-2081 Office Inquiries Please Contact:

Spence Daw sdaw@klnb.com 443-574-1429 Davi