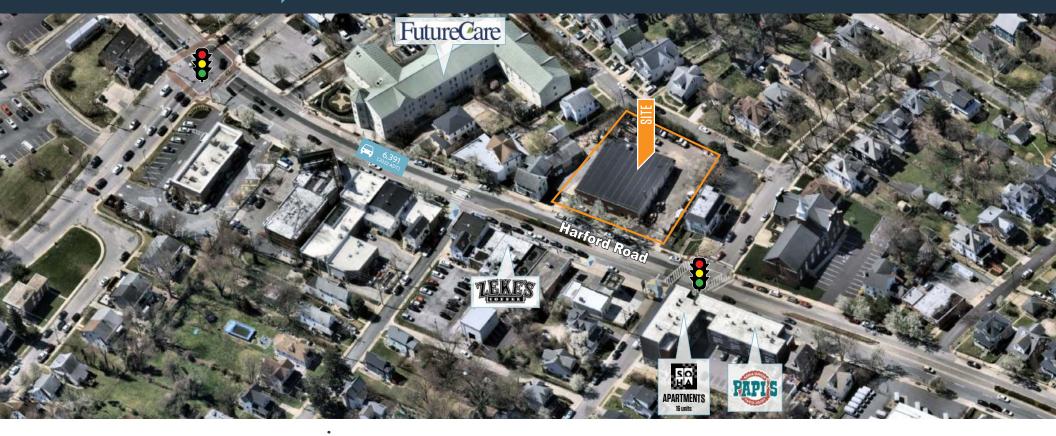

## RETAIL FOR LEASE

- 9,345 SF Available
- Plentiful on-site parking
- Less than 1-mile from Morgan State University
- · Located in the vibrant Hamilton-Lauraville neighborhood
- Zoning: C-2
- Prime Location for launching a brewery, taproom business, or restaurant.

#### PROPERTY HIGHLIGHTS:

9,345 SF Available

#### TRAFFIC COUNTS | 2022:

Harford Road 6,391 ADT E Cold Spring Rd 16,622 ADT