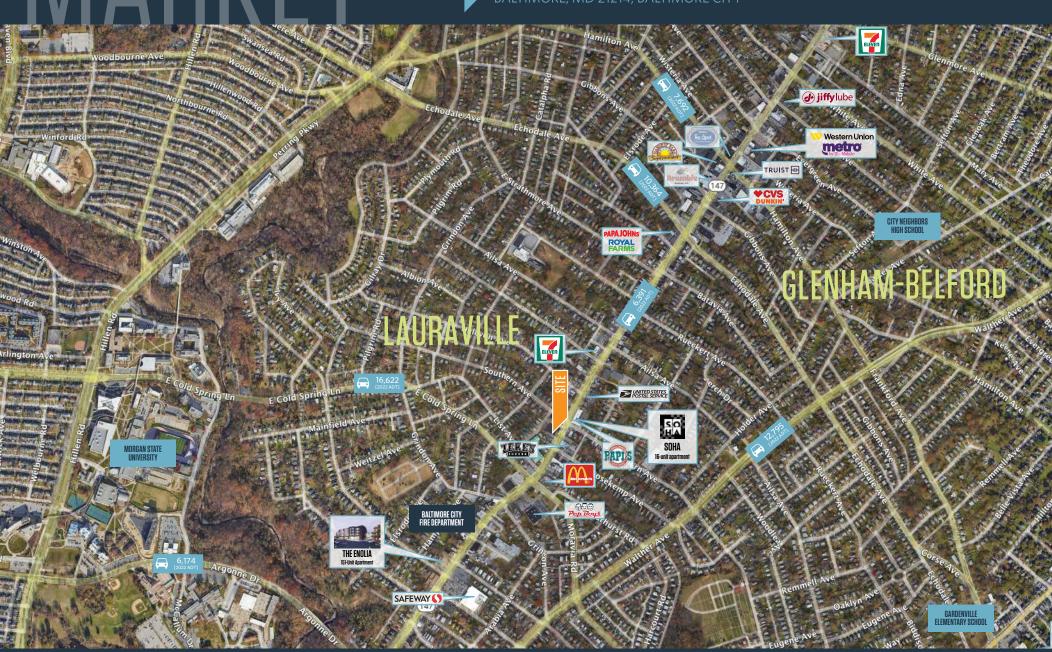

## **NEARBY RETAILERS**

## RETAIL FOR LEASE

- 9,345 SF Available
- Plentiful on-site parking
- Less than 1-mile from Morgan State University
- · Located in the vibrant Hamilton-Lauraville neighborhood
- Zoning: C-2
- Prime Location for launching a brewery, taproom business, or restaurant.