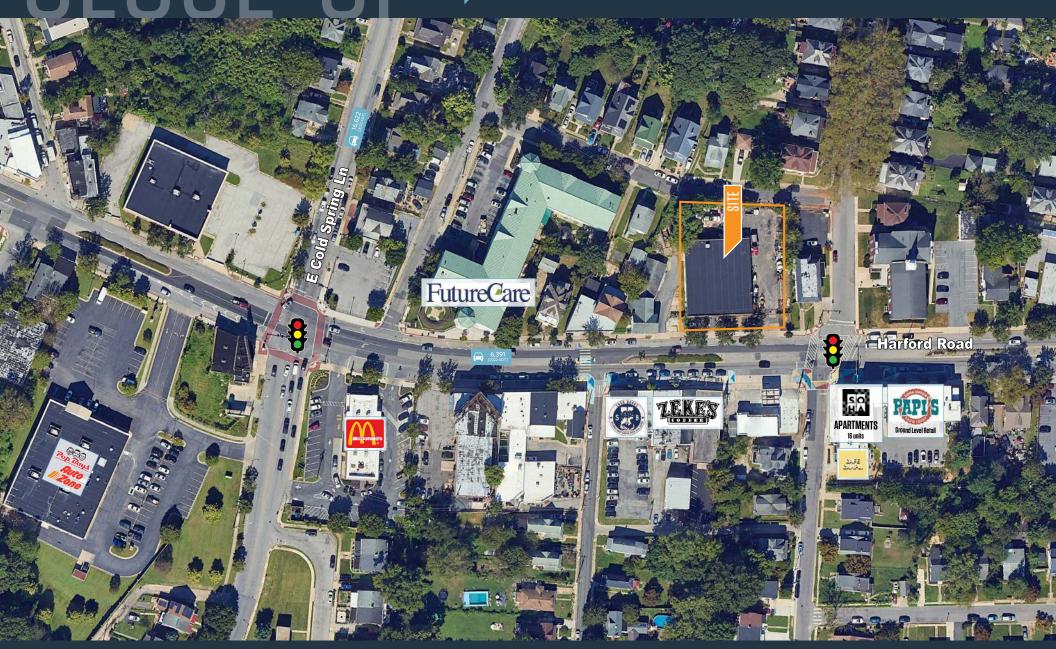

## **NEARBY RETAILERS**

## RETAIL FOR LEASE

- 9,345 SF Available
- Plentiful on-site parking
- Less than 1-mile from Morgan State University
- · Located in the vibrant Hamilton-Lauraville neighborhood
- Zoning: C-2
- Prime Location for launching a brewery, taproom business, or restaurant.

#### TRAFFIC COUNTS | 2022:

Harford Road 6,391 ADT E Cold Spring Rd 16,622 ADT