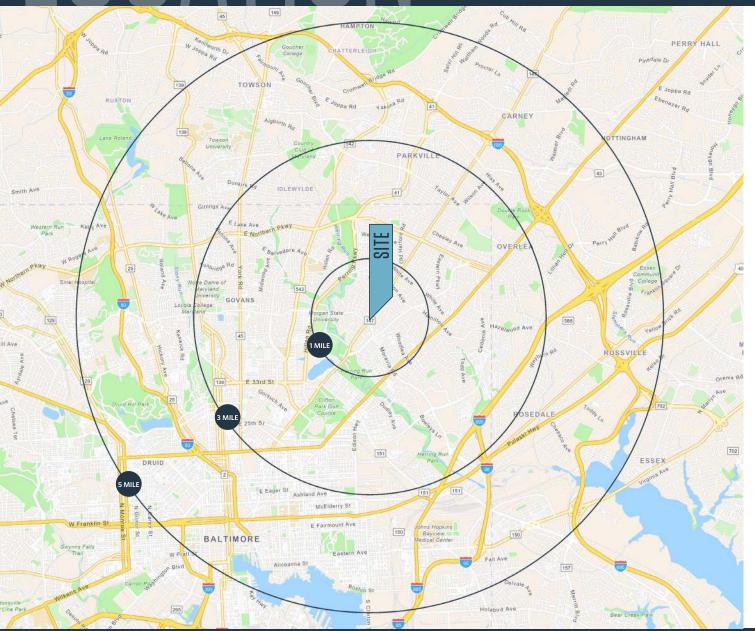

#### DEMOGRAPHICS | 2023:

| 1-MILE                   | 3-MILE           | 5-MILE  |
|--------------------------|------------------|---------|
| Population<br>19,545     | 218,021          | 518,328 |
| Daytime Popula<br>15,899 | ation<br>169,378 | 614,861 |
| Households<br>7,226      | 88,759           | 222,340 |

#### Average HH Income

\$96,659 \$86,648 \$97,962