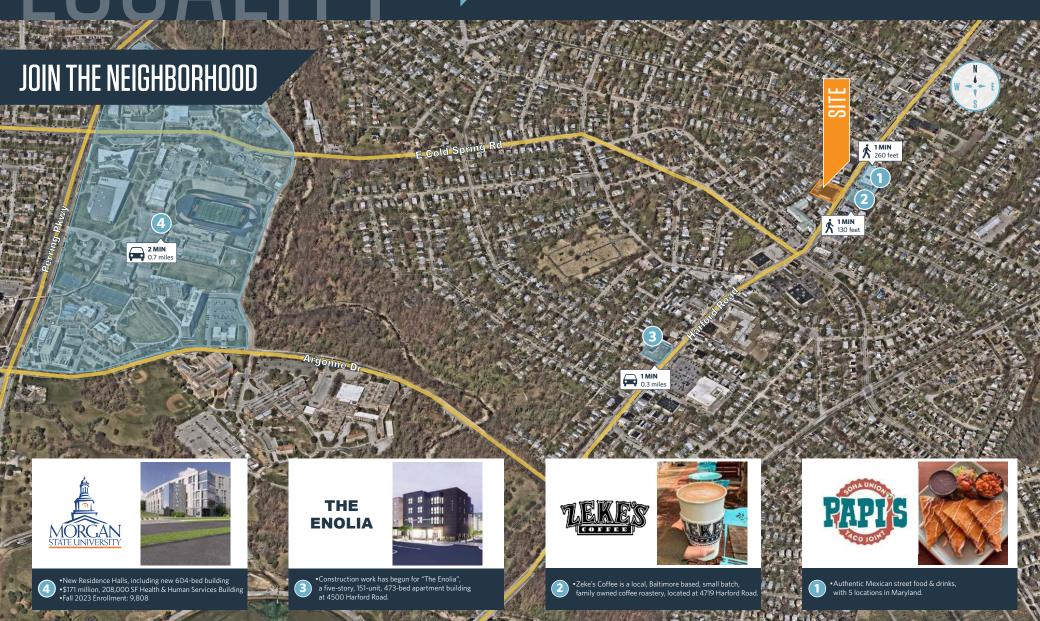

## **NEARBY RETAILERS**

## RETAIL FOR LEASE

- 9,345 SF Available
- Plentiful on-site parking
- Less than 1-mile from Morgan State University
- · Located in the vibrant Hamilton-Lauraville neighborhood
- Zoning: C-2
- Prime Location for launching a brewery, taproom business, or restaurant.