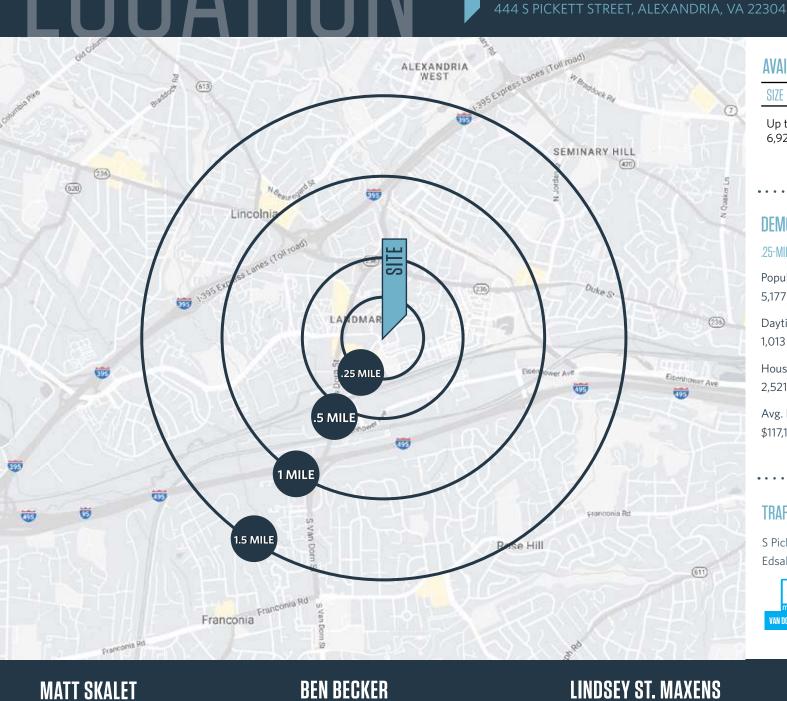

#### **AVAILABLE SPACE**

| SIZE                     | RATE              | NNN                  | DELIVERY          |  |
|--------------------------|-------------------|----------------------|-------------------|--|
| Up to<br>6,923 SF        | Negotiable        | Estimated<br>\$8 PSF | 2nd Gen<br>Retail |  |
| • • • • • • • •          | • • • • • • • •   | • • • • • • • •      |                   |  |
| DEMOGRAPHICS   2023:     |                   |                      |                   |  |
| .25-MILE                 | .5-MILE           | 1-MILE               | 1.5-MILE          |  |
| Population<br>5,177      | 12,650            | 38,697               | 69,398            |  |
| Daytime Po<br>1,013      | pulation<br>4,318 | 12,934               | 47,008            |  |
| Households<br>2,521      | 6,220             | 18,571               | 31,008            |  |
| Avg. HH Ind<br>\$117,115 | come<br>\$118,896 | \$119,536            | \$121,036         |  |

**LINDSEY ST. MAXENS** 

- Strong residential and daytime population with an average household income of over \$120,000 in a 1 mile radius.
- Next door to Cameron Square, the submarket's most recently delivered mixed-use building with 300 apartments. Tenants include F45, Carabella Dental, Montessori Kids Universe, Metropolitan Nail Bar, and Tropical Smoothie.