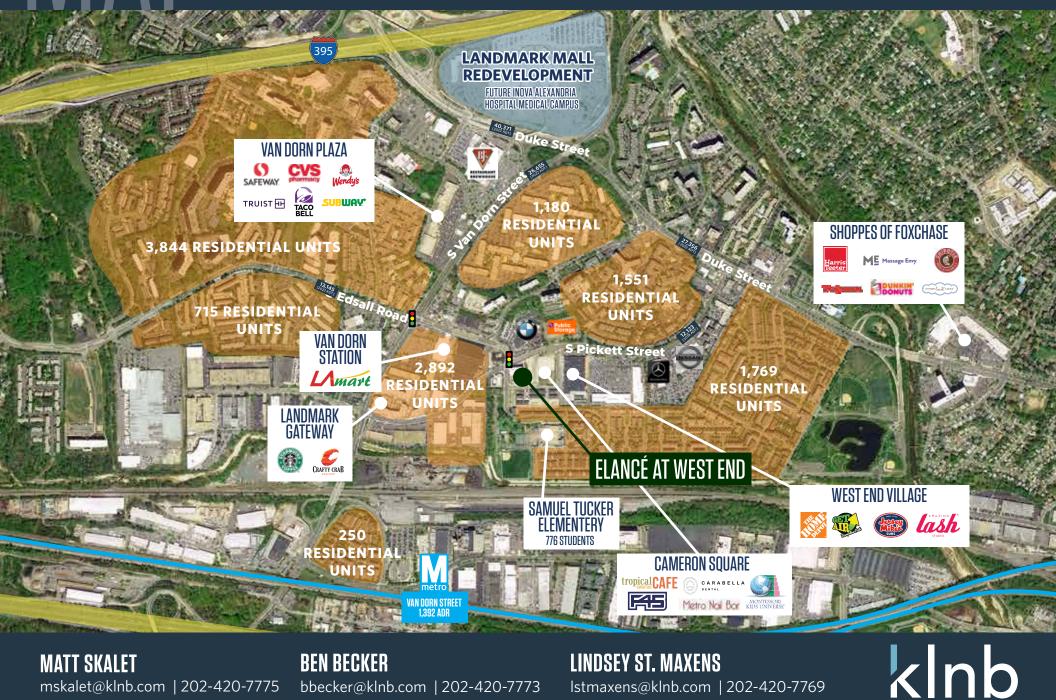

## NEARBY RETAILERS

## **RETAIL FOR LEASE**

- Up to 6,923 SF of divisible retail space available in Alexandria's West End located in the larger Van Dorn Corridor.
- Large outdoor patio available and fantastic visibility at the lighted intersection of South Pickett Street and Cameron Station Boulevard.
- Luxury senior-living community with 116 suites spanning 6 stories with ground floor retail.

**LINDSEY ST. MAXENS** 

- Strong residential and daytime population with an average household income of over \$120,000 in a 1 mile radius.
- Next door to Cameron Square, the submarket's most recently delivered mixed-use building with 300 apartments. Tenants include F45, Carabella Dental, Montessori Kids Universe, Metropolitan Nail Bar, and Tropical Smoothie.

#### TRAFFIC COUNTS | 2022:

| S Pickett Street | 12,123 ADT |
|------------------|------------|
| Edsall Rd        | 11,337 ADT |
|                  | 1,392 ADR  |

LINDSEY ST. MAXENS Istmaxens@klnb.com | 202-420-7769