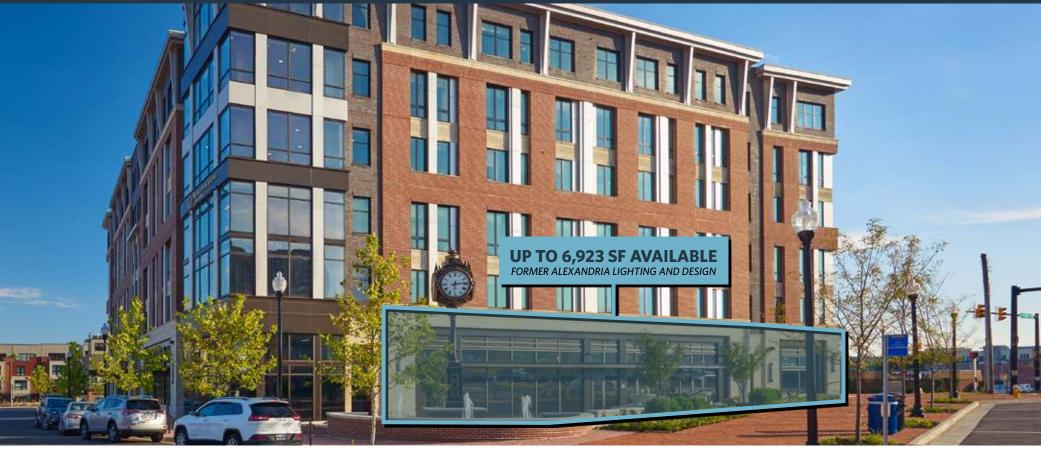

## **RETAIL FOR LEASE**

- Up to 6,923 SF of divisible retail space available in Alexandria's West End located in the larger Van Dorn Corridor.
- Large outdoor patio available and fantastic visibility at the lighted intersection of South Pickett Street and Cameron Station Boulevard.
- Luxury senior-living community with 116 suites spanning 6 stories with ground floor retail.

#### UP TO 6,923 SF AVAILABLE + LARGE OUTDOOR PATIO

- 104 feet of frontage
- Up to 17 feet ceiling height
- Dedicated retail elevator with direct access to parking garage

MATT SKALET mskalet@klnb.com | 202-420-7775