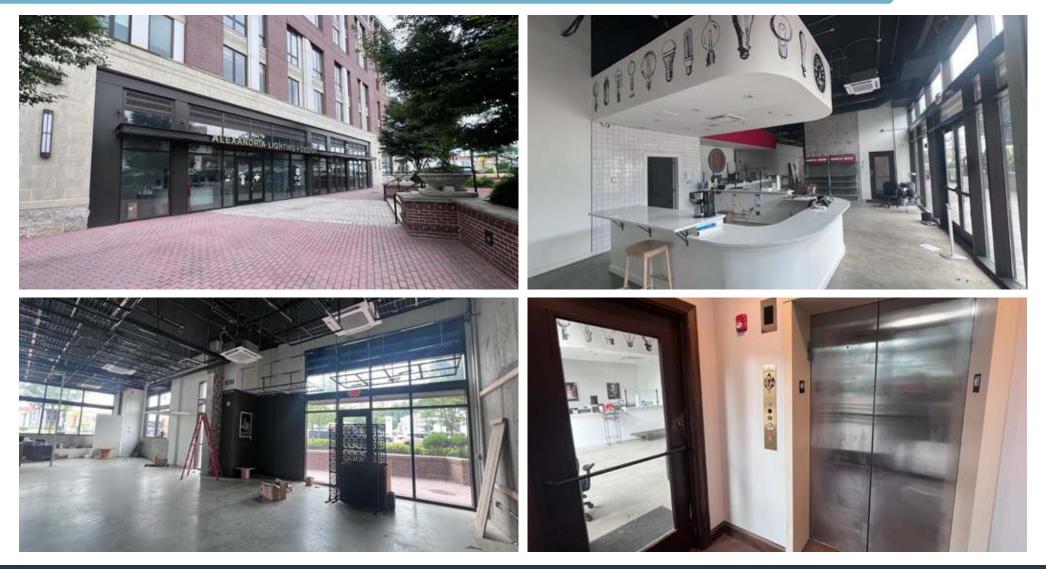

#### UP TO 6,923 SF AVAILABLE + LARGE OUTDOOR PATIO

- 104 feet of frontage
- Up to 17 feet ceiling height
- Dedicated retail elevator with direct access to parking garage

MATT SKALET mskalet@klnb.com | 202-420-7775

## **DEDICATED RETAIL ELEVATOR WITH DIRECT ACCESS + LARGE PATIO OPPORTUNITY**

MATT SKALETBEN BECKERmskalet@klnb.com | 202-420-7775bbecker@klnb.com | 202-420-7773

LINDSEY ST. MAXENS Istmaxens@kInb.com | 202-420-7769 kInb