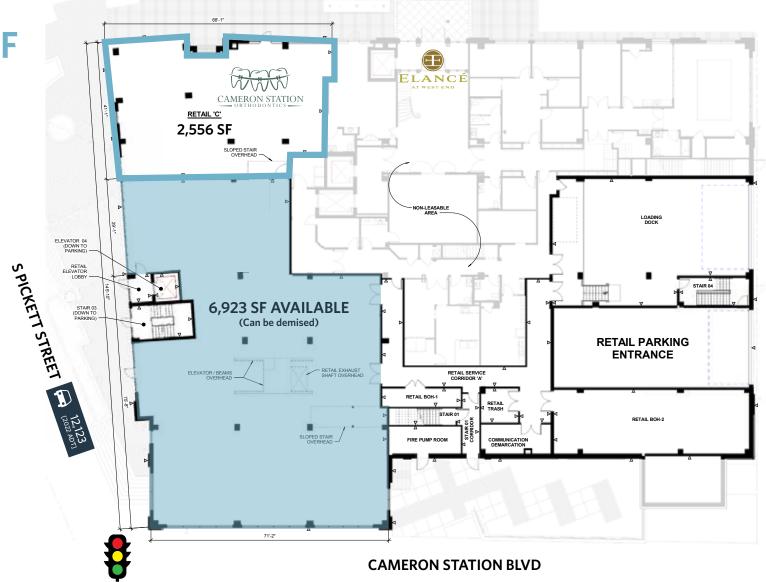

#### UP TO 6,923 SF AVAILABLE + LARGE OUTDOOR PATIO

- 104 feet of frontage
- Up to 17 feet ceiling height
- Dedicated retail elevator with direct access to parking garage

MATT SKALET mskalet@klnb.com | 202-420-7775

## **RETAIL FOR LEASE**

- Up to 6,923 SF of divisible retail space available in Alexandria's West End located in the larger Van Dorn Corridor.
- Large outdoor patio available and fantastic visibility at the lighted intersection of South Pickett Street and Cameron Station Boulevard.
- Luxury senior-living community with 116 suites spanning 6 stories with ground floor retail.