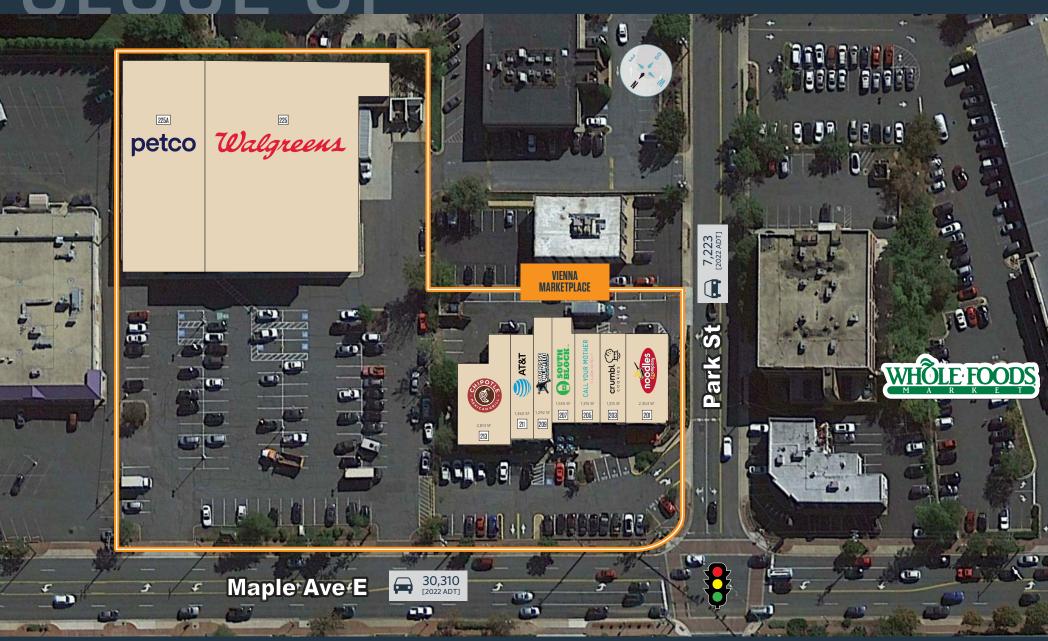

# CLOSE UP VIENNA MARKETPLACE 213 MAPLE AVENUE VIENNA, VA 22180, FAIRFAX COUNTY

## RETAIL FOR LEASE

- Fully Leased!
- Strong daytime and nighttime population.
- Located at the intersection of Maple Ave (30,310 ADT) & Park St (7,223 ADT).
- 11,959 SF retail building in the heart of Vienna, VA near Whole Foods.
- 51 available parking spaces.

#### TRAFFIC COUNTS | 2022:

Park Street 7,223 ADT
Maple Ave 30,310 ADT