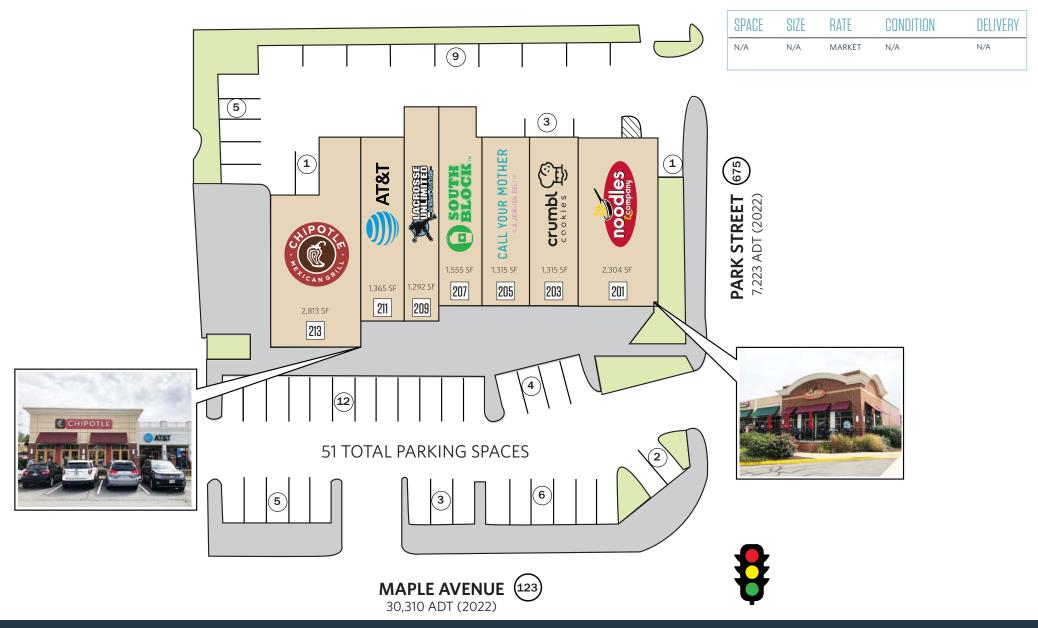

# SITE PLAN J VIENNA MARKETPLACE 213 MAPLE AVENUE VIENNA, VA 22180, FAIRFAX COUNTY

## RETAIL FOR LEASE

- Fully Leased!
- Strong daytime and nighttime population.
- Located at the intersection of Maple Ave (30,310 ADT) & Park St (7,223 ADT).
- 11,959 SF retail building in the heart of Vienna, VA near Whole Foods.
- 51 available parking spaces.