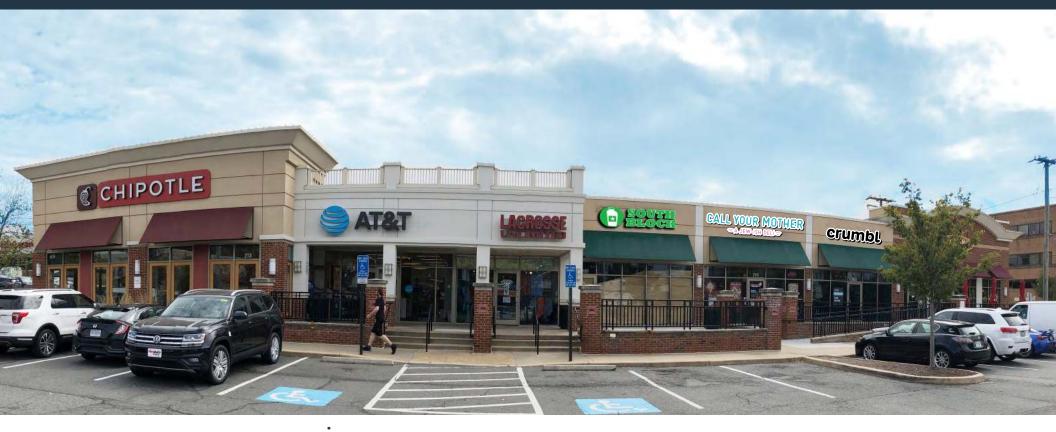

## VIENNA MARKETPLACE 213 MAPLE AVENUE, VIENNA, VA 22180, FAIRFAX COUNTY

## RETAIL FOR LEASE

- Fully Leased!
- Strong daytime and nighttime population.
- Located at the intersection of Maple Ave (30,310 ADT) & Park St (7,223 ADT).
- 11,959 SF retail building in the heart of Vienna, VA near Whole Foods.
- 51 available parking spaces.

## VIENNA MARKETPLACE

213 MAPLE AVENUE VIENNA, VA 22180, FAIRFAX COUNTY