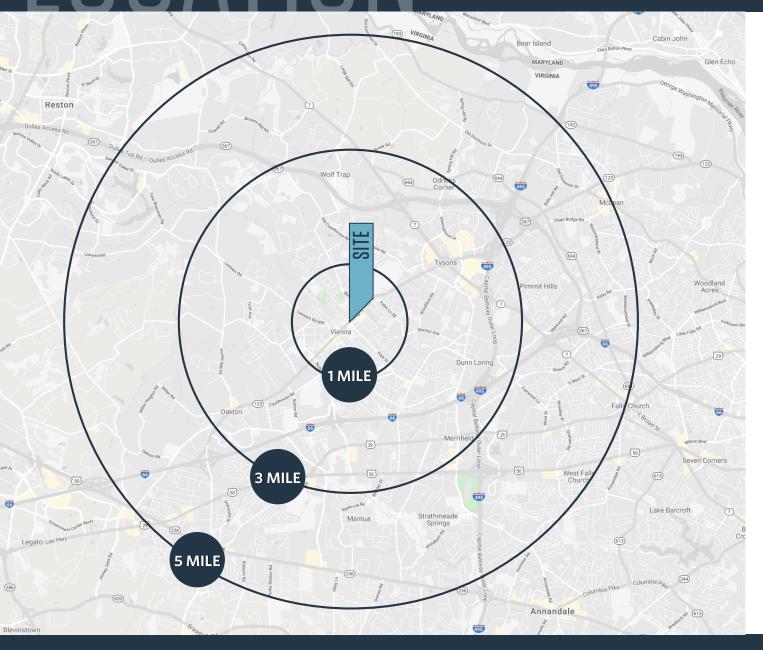

#### DEMOGRAPHICS | 2022:

1-MILE 3-MILE 5-MILE

Population

13,238 114,386 275,682

Daytime Population

12,114 111,495 217,575

Households

4,619 44,342 103,012

Average HH Income

\$252,737 \$212,677 \$211,280

### CLICK TO DOWNLOAD DEMOGRAPHIC REPORT