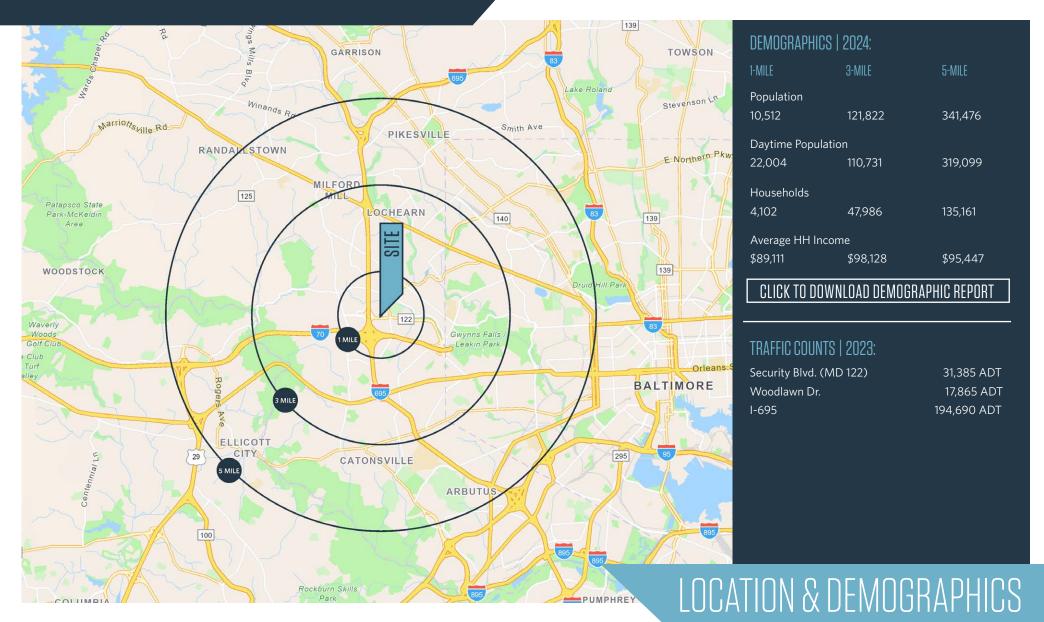

6660-6666 Security Blvd, Baltimore, MD 21207 **Baltimore County** 

- Available: 1,800 SF
- Strong daytime population
  - Social Security 9,800 employees
  - Centers for Medicare/Medicaid 2,968 employees
- Strategically located at corner of Security & Woodlawn, 0.2 miles from I-695 and 70.