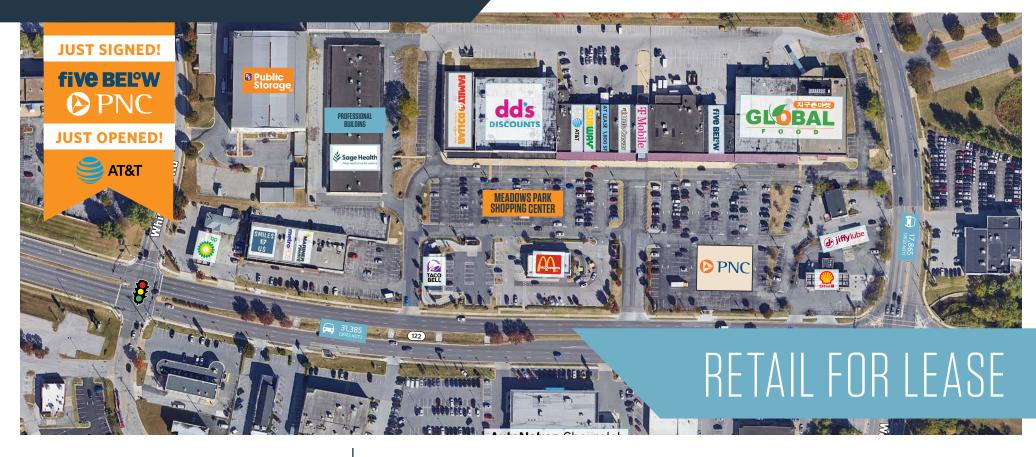

6660-6666 Security Blvd, Baltimore, MD 21207 **Baltimore County** 

- Available: 1,800 SF
- Strong daytime population
  - Social Security 9,800 employees
  - Centers for Medicare/Medicaid 2,968 employees
- Strategically located at corner of Security & Woodlawn, 0.2 miles from I-695 and 70.