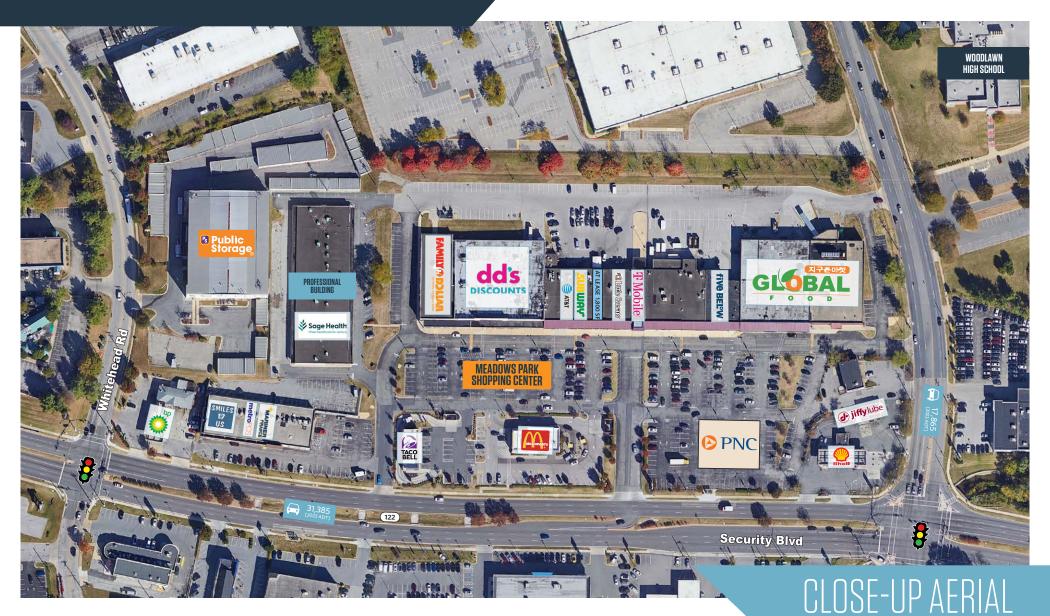

6660-6666 Security Blvd, Baltimore, MD 21207 **Baltimore County** 

- Available: 1,800 SF
- Strong daytime population
  - Social Security 9,800 employees
  - Centers for Medicare/Medicaid 2,968 employees
- Strategically located at corner of Security & Woodlawn, 0.2 miles from I-695 and 70.