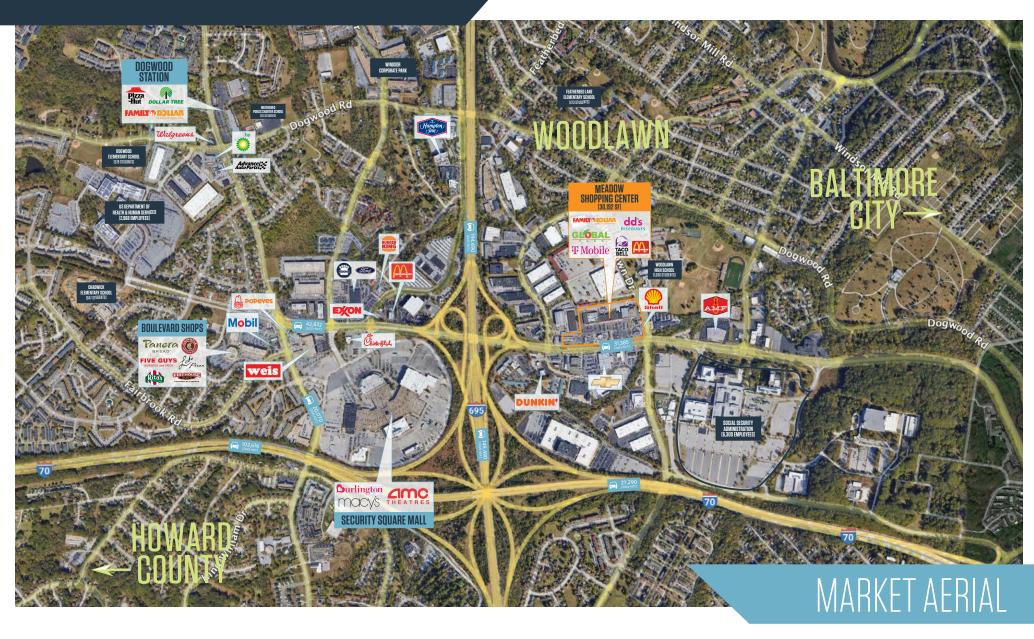

6660-6666 Security Blvd, Baltimore, MD 21207 Baltimore County

**AutoNation** Chevrolet Security Blvd.

Matt Copeland mcopeland@klnb.com 443-632-2051 Alex Shearer ashearer@klnb.com 443-632-2081

100 West Road, Suite 505 Towson, MD 21204 klnb.com