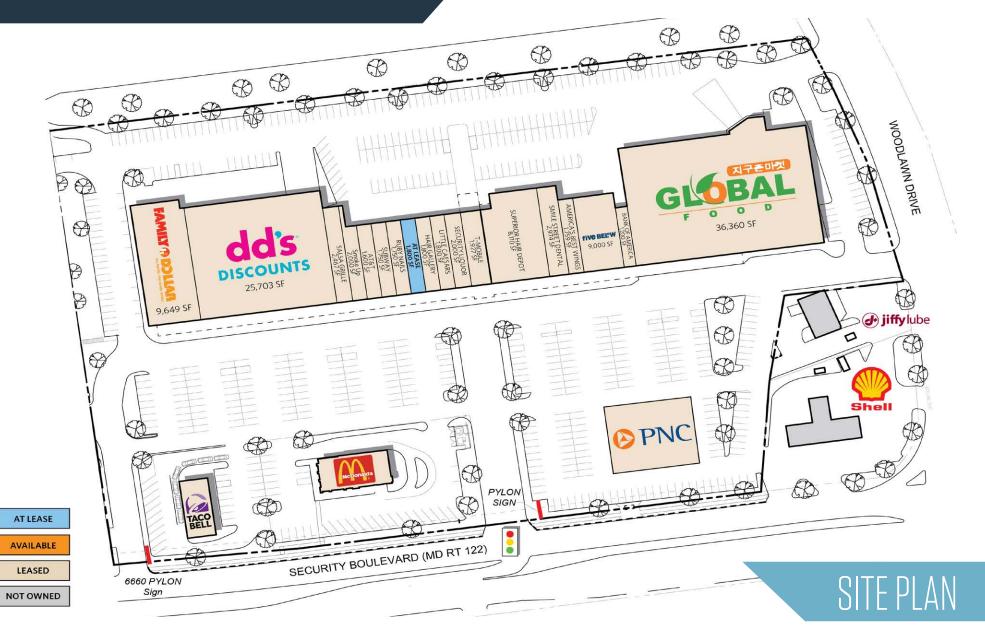

6660-6666 Security Blvd, Baltimore, MD 21207 **Baltimore County** 

- Available: 1,800 SF
- Strong daytime population
  - Social Security 9,800 employees
  - Centers for Medicare/Medicaid 2,968 employees
- Strategically located at corner of Security & Woodlawn, 0.2 miles from I-695 and 70.