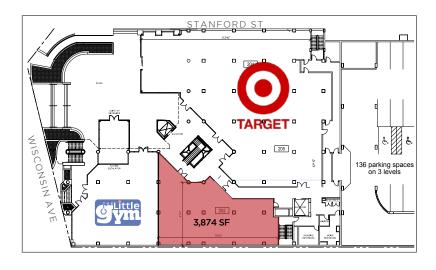

**

2,462 SF and 3,874 SF anchored by:







#### **AVAILABLE SPACE**

#### SIZE | RATE | CONDITION | DELIVERY | EST. NNN

2,462 SF | Negotiable | As-Is | Immediate | \$14.02 PSF 3,874 SF | Negotiable | As-Is | Immediate | \$14.02 PSF

#### DEMOGRAPHICS | 2023:

| 1-MILE | 3-MILE | 5-MILE |
|--------|--------|--------|
|        |        |        |

Population

26,668 158,219 522,506

Daytime Population

57,444 219,127 554,791

Average HH Income

\$226,997 \$251,072 \$201,704

#### TRAFFIC COUNTS | 2022:

Wisconsin Avenue 39,835 ADT Bradley Boulevard 23,854 ADT

**MATT SKALET** 

**STEVE COMBS** 

LINDSEY ST. MAXENS

lstmaxens@klnb.com | 202-420-7769



# SHOPS OF WISCONSIN 6831 WISCONSIN AVENUE, BETHESDA, MD 20815

#### LOWER LEVEL FLOOR PLAN



#### [WISCONSIN AVENUE] STREET FLOOR PLAN



#### SECOND LEVEL FLOOR PLAN



#### THIRD LEVEL FLOOR PLAN





# SHOPS OF WISCONSIN



**MATT SKALET** 

scombs@klnb.com | 202.420.7776

**STEVE COMBS** 

LINDSEY ST. MAXENS

Istmaxens@klnb.com | 202-420-7769





### FOR MORE INFORMATION, PLEASE CONTACT:

#### **MATT SKALET**

mskalet@klnb.com 202.420.7775

#### **STEVE COMBS**

scombs@klnb.com 202.420.7776

#### **LINDSEY ST. MAXENS**

Istmaxens@klnb.com 202-420-7769

1130 Connecticut Avenue NW, STE 600, Washington, D.C. 20036

### kinb.com





linkedin.com/company/klnb



facebook.com/KLNBCRE

**CLICK TO VIEW PROPERTY WEBSITE** 

While we have no reason to doubt the accuracy of any of the information supplied, we cannot, and do not, guarantee its accuracy. All information should be independently verified prior to a purchase or leas