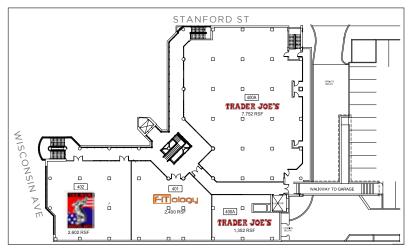

SPACE**

#### SIZE | RATE | CONDITION | DELIVERY | EST. NNN

2,462 SF | Negotiable | As-Is | Immediate | \$14.02 PSF 3,874 SF | Negotiable | As-Is | Immediate | \$14.02 PSF

#### DEMOGRAPHICS | 2023:

| 1-MILE | 3-MILE | 5-MILE |
|--------|--------|--------|
|        |        |        |

Population

26,668 158,219 522,506

Daytime Population

57,444 219,127 554,791

Average HH Income

\$226,997 \$251,072 \$201,704

#### TRAFFIC COUNTS | 2022:

Wisconsin Avenue 39,835 ADT Bradley Boulevard 23,854 ADT

**MATT SKALET** 

**STEVE COMBS** 

LINDSEY ST. MAXENS

lstmaxens@klnb.com | 202-420-7769



# SHOPS OF WISCONSIN 6831 WISCONSIN AVENUE, BETHESDA, MD 20815

#### LOWER LEVEL FLOOR PLAN



#### [WISCONSIN AVENUE] STREET FLOOR PLAN



#### SECOND LEVEL FLOOR PLAN



#### THIRD LEVEL FLOOR PLAN





# SHOPS OF WISCONSIN



**MATT SKALET** 

scombs@klnb.com | 202.420.7776

**STEVE COMBS** 

LINDSEY ST. MAXENS

Istmaxens@klnb.com | 202-420-7769





### FOR MORE INFORMATION, PLEASE CONTACT:

#### **MATT SKALET**

mskalet@klnb.com 202.420.7775

#### **STEVE COMBS**

scombs@klnb.com 202.420.7776

#### **LINDSEY ST. MAXENS**

Istmaxens@klnb.com 202-420-7769

1130 Connecticut Avenue NW, STE 600, Washington, D.C. 20036

### kinb.com





linkedin.com/company/klnb



facebook.com/KLNBCRE

**CLICK TO VIEW PROPERTY WEBSITE** 

While we have no reason to doubt the accuracy of any of the information supplied, we cannot, and do not, guarantee its accuracy. All information should be independently verified prior to a purchase or lease of the property. We are not responsible for errors, omissions