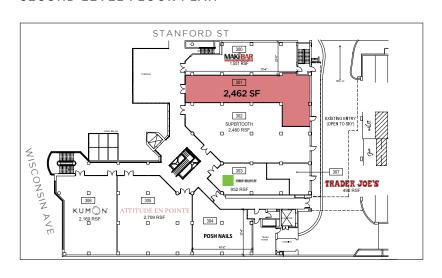

ed by:







#### **AVAILABLE SPACE**

#### SIZE | RATE | CONDITION | DELIVERY | EST. NNN

2,462 SF | Negotiable | As-Is | Immediate | \$14.02 PSF 3,874 SF | Negotiable | As-Is | Immediate | \$14.02 PSF

#### DEMOGRAPHICS | 2023:

| 1-MILE | 3-MILE | 5-MILE |
|--------|--------|--------|
|        |        |        |

Population

26,668 158,219 522,506

Daytime Population

57,444 219,127 554,791

Average HH Income

\$226,997 \$251,072 \$201,704

#### TRAFFIC COUNTS | 2022:

Wisconsin Avenue 39,835 ADT Bradley Boulevard 23,854 ADT

**MATT SKALET** 

**STEVE COMBS** 

LINDSEY ST. MAXENS

lstmaxens@klnb.com | 202-420-7769



# SHOPS OF WISCONSIN 6831 WISCONSIN AVENUE, BETHESDA, MD 20815

#### LOWER LEVEL FLOOR PLAN



#### [WISCONSIN AVENUE] STREET FLOOR PLAN



#### SECOND LEVEL FLOOR PLAN



#### THIRD LEVEL FLOOR PLAN





# SHOPS OF WISCONSIN



**MATT SKALET** 

scombs@klnb.com | 202.420.7776

**STEVE COMBS** 

LINDSEY ST. MAXENS

Istmaxens@klnb.com | 202-420-7769





### FOR MORE INFORMATION, PLEASE CONTACT:

#### **MATT SKALET**

mskalet@klnb.com 202.420.7775

#### **STEVE COMBS**

scombs@klnb.com 202.420.7776

#### **LINDSEY ST. MAXENS**

Istmaxens@klnb.com 202-420-7769

1130 Connecticut Avenue NW, STE 600, Washington, D.C. 20036

### kinb.com





linkedin.com/company/klnb



facebook.com/KLNBCRE

**CLICK TO VIEW PROPERTY WEBSITE** 

While we have no reason to doubt the accuracy of any of the information supplied, we cannot, and do not, guarantee its accuracy. All information should be independently verified prior to a purchase or lease of the property. We are not re