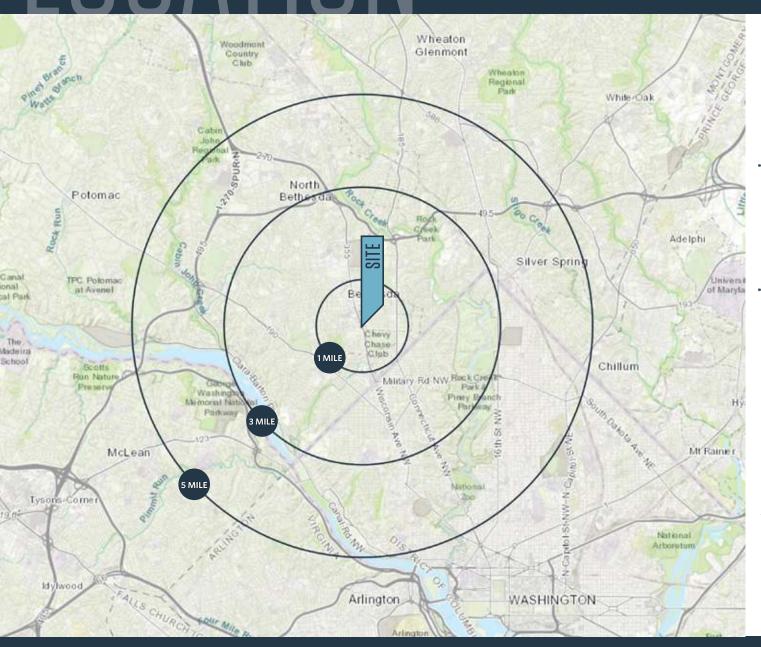

# kInb

# SHOPS OF WISCONSIN



## JOIN THESE RETAILERS

















ATTITUDE EN POINTE

## 2,462 SF AND 3,874 SF AVAILABLE

- Recently renovated 4 level shopping center with 136 parking spaces
- Billboard signage opportunity fronting Wisconsin Avenue's 39,000 + average cars per day and located at a lighted intersection
- Walking distance to





7 day trade area with extremely dense daytime and affluent residential demographics

#### **MATT SKALET**

# SHOPS OF WISCONSIN

6831 WISCONSIN AVENUE, BETHESDA, MD 20815



#### **PROPERTY HIGHLIGHTS:**

2,462 SF and 3,874 SF anchored by:







#### **AVAILABLE SPACE**

#### SIZE | RATE | CONDITION | DELIVERY | EST. NNN

2,462 SF | Negotiable | As-Is | Immediate | \$14.02 PSF 3,874 SF | Negotiable | As-Is | Immediate | \$14.02 PSF

#### DEMOGRAPHICS | 2023:

| 1-MILE | 3-MILE | 5-MILE |
|--------|--------|--------|
|        |        |        |

Population

26,668 158,219 522,506

Daytime Population

57,444 219,127 554,791

Average HH Income

\$226,997 \$251,072 \$201,704

#### TRAFFIC COUNTS | 2022:

Wisconsin Avenue 39,835 ADT Bradley Boulevard 23,854 ADT

**MATT SKALET** 

**STEVE COMBS** 

LINDSEY ST. MAXENS

lstmaxens@klnb.com | 202-420-7769



# SHOPS OF WISCONSIN 6831 WISCONSIN AVENUE, BETHESDA, MD 20815

#### LOWER LEVEL FLOOR PLAN



#### [WISCONSI