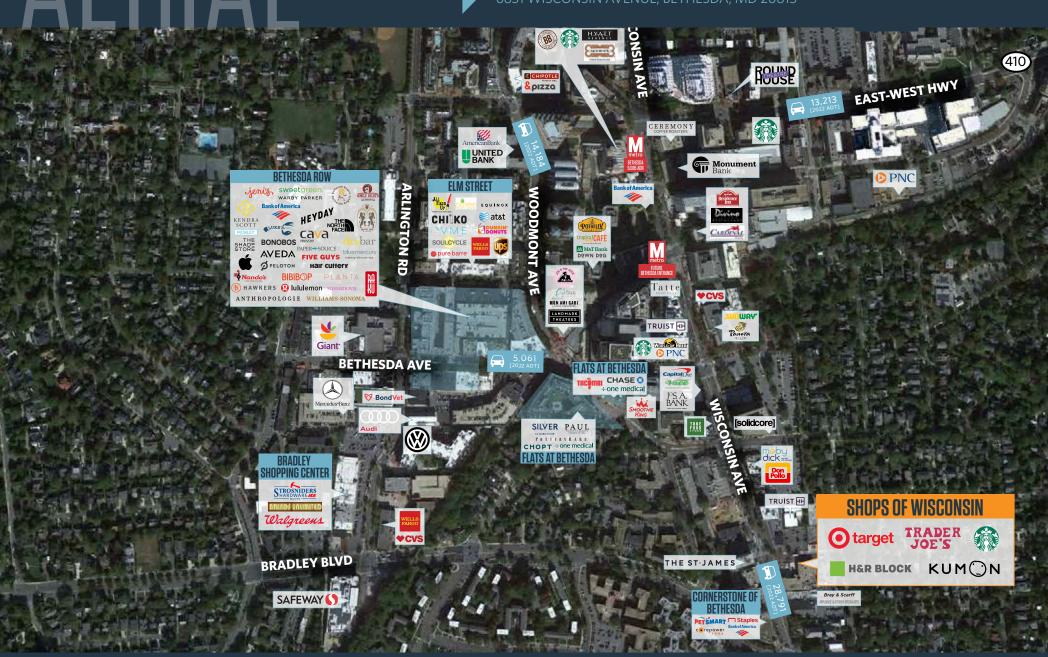

## JOIN THESE RETAILERS

ATTITUDE EN POINTE

7 day trade area with extremely dense daytime and affluent residential demographics