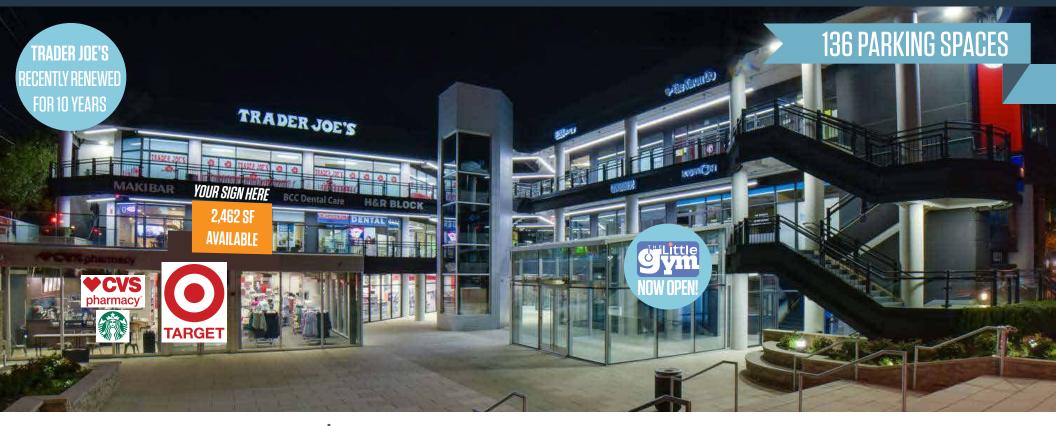

# SHOPS OF WISCONSIN

## 2,462 SF AND 3,874 SF AVAILABLE

- Recently renovated 4 level shopping center with 136 parking spaces
- Billboard signage opportunity fronting Wisconsin Avenue's 39,000 + average cars per day and located at a lighted intersection
- Walking distance to

#### **PROPERTY HIGHLIGHTS:**

2,462 SF and 3,874 SF anchored by: