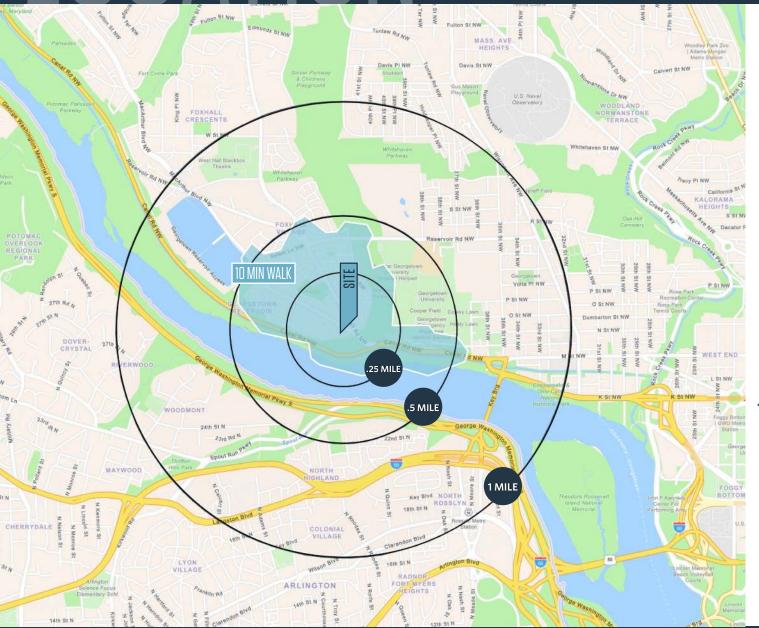

#### DEMOGRAPHICS | 2023:

| .25-MILE                          | .5-MILE | 1-MILE | 10 MIN WALK |
|-----------------------------------|---------|--------|-------------|
| Population                        | า       |        |             |
| 1,232                             | 6,561   | 31,266 | 3,271       |
| Daytime Population                |         |        |             |
| 909                               | 10,855  | 10,289 | 2,348       |
| Households                        |         |        |             |
| 610                               | 1,096   | 13,081 | 989         |
| Median Age                        |         |        |             |
| 36.9                              | 21.7    | 28.8   | 23.5        |
| % with Bachelors Degree or Higher |         |        |             |
| 89%                               | 89%     | 88%    | 89%         |
| Households with Children          |         |        |             |
| 18                                | 30      | 289    | 27          |

#### TRAFFIC COUNTS | 2022:

Calal Road 29,000 ADT MacArthur Blvd 10,500 ADT

JENNIFER PRICE jprice@klnb.com