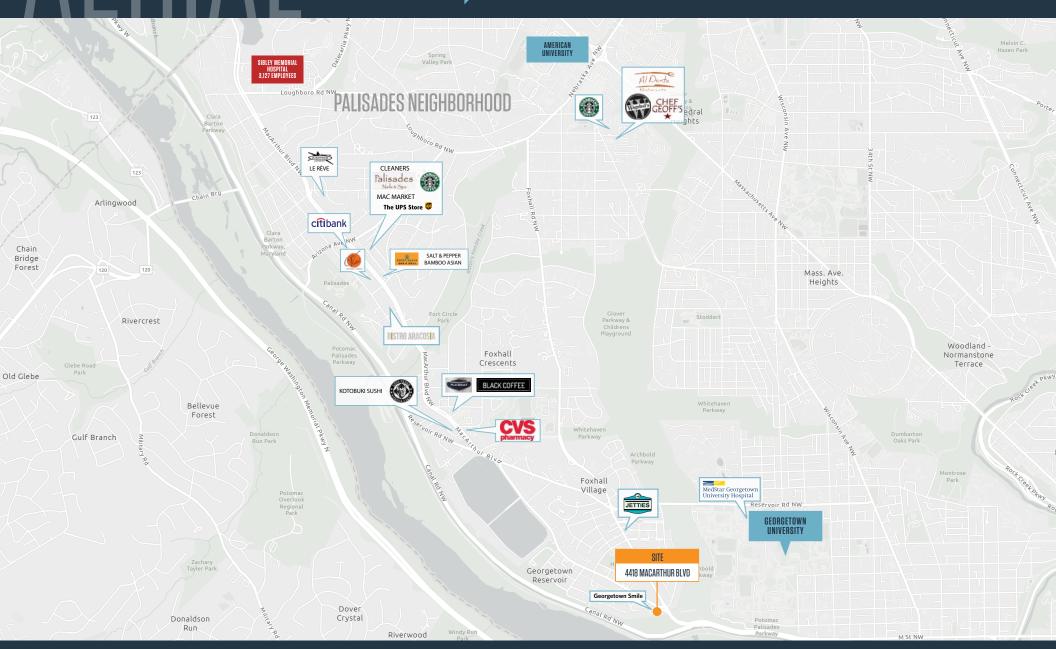

### JOIN THESE RETAILERS

### RETAIL FOR LEASE

- 804-1,444 SF Available
- 2nd Gen Retail and 2nd Gen Cafe space with large dedicated outdoor patio and venting in place
- Within a 10 min walk of Georgetown University and Georgetown hospital
- Ample street parking with 6 non-exclusive retail parking spaces