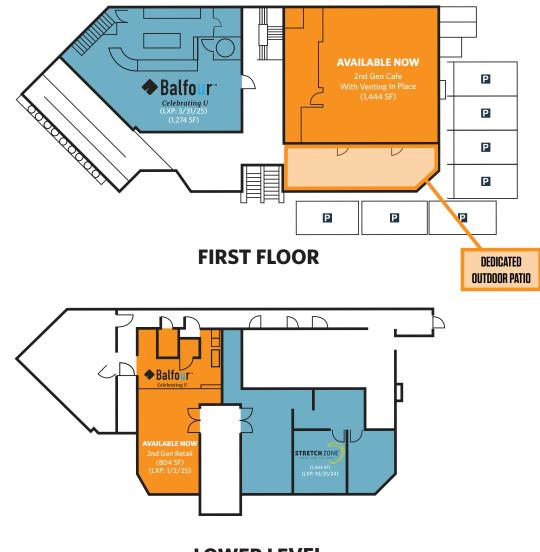

### RETAIL FOR LEASE

- 804-1,444 SF Available
- 2nd Gen Retail and 2nd Gen Cafe space with large dedicated outdoor patio and venting in place
- Within a 10 min walk of Georgetown University and Georgetown hospital
- Ample street parking with 6 non-exclusive retail parking spaces

# SITE PLAN 4418 MACARTHUR BLVD NW WASHINGTON, DC 20016

MacArthur Blvd NW - 10,500 ADT

**LOWER LEVEL** 