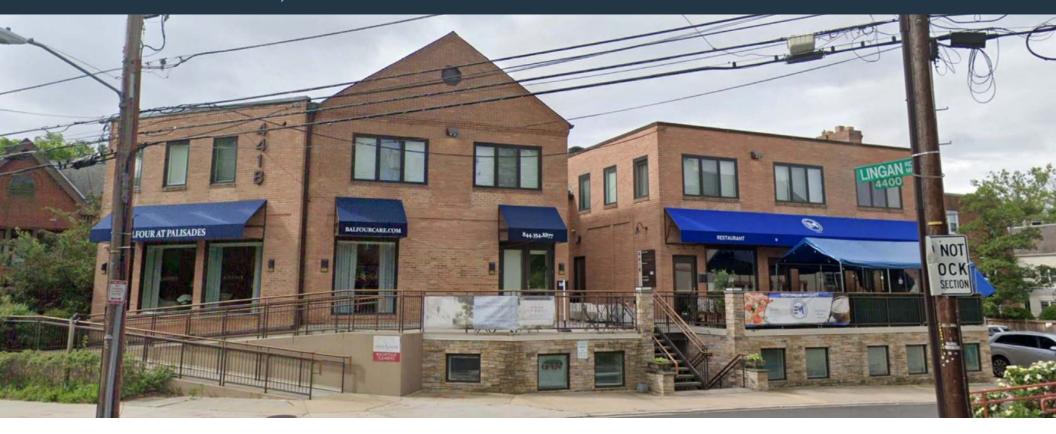

### 4418 MACARTHUR BLVD NW

WASHINGTON, DC 20016

### RETAIL FOR LEASE

- 804-1,444 SF Available
- 2nd Gen Retail and 2nd Gen Cafe space with large dedicated outdoor patio and venting in place
- Within a 10 min walk of Georgetown University and Georgetown hospital
- Ample street parking with 6 non-exclusive retail parking spaces