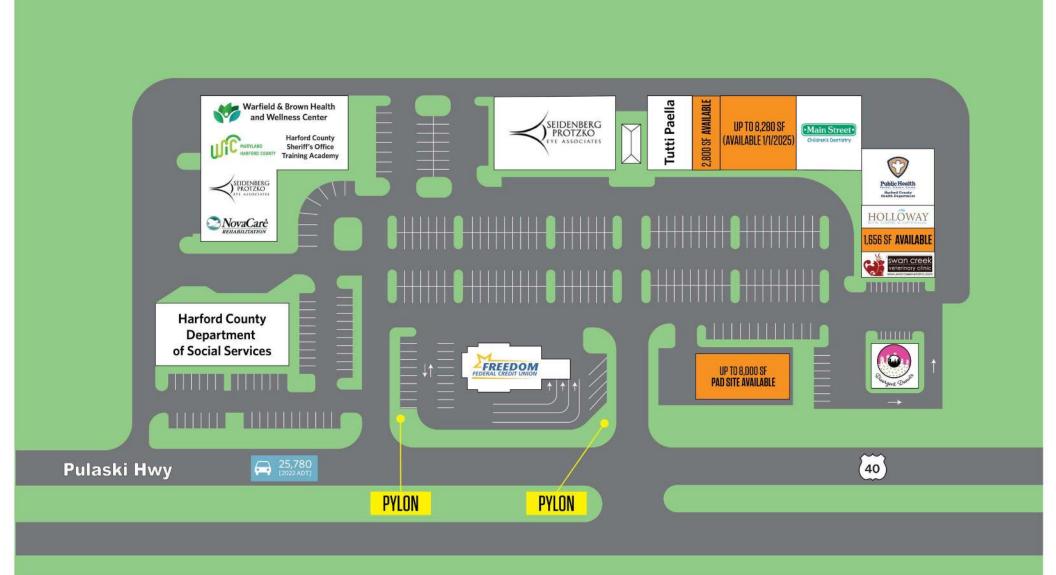

### RETAIL FOR LEASE

- Available for lease:
  - 1,656 SF
  - 2,800 SF
  - 8,280 SF [Can be combined with adjacent 2,800 SF for total of 11,080 SF Available 1/1/2025]
  - Pad Site available with grading permit in hand and utilities stubbed
  - Great visibility from Route 40
- Strong daytime medical/office population

#### **AVAILABLE FOR LEASE:**

- 1,656 SF
- 2,800 SF
- 8,280 SF
  [Can be combined with adjacent 2,800 SF for total of 11,080 SF Available 1/1/2025]
- Pad Site available with grading permit in hand and utilities stubbed

# SITE PLAN SWAN CREEK VILLAGE CENTER 2015-2029 PULASKI HIGHWAY, HAVRE DE GRACE, MARYLAND 21078