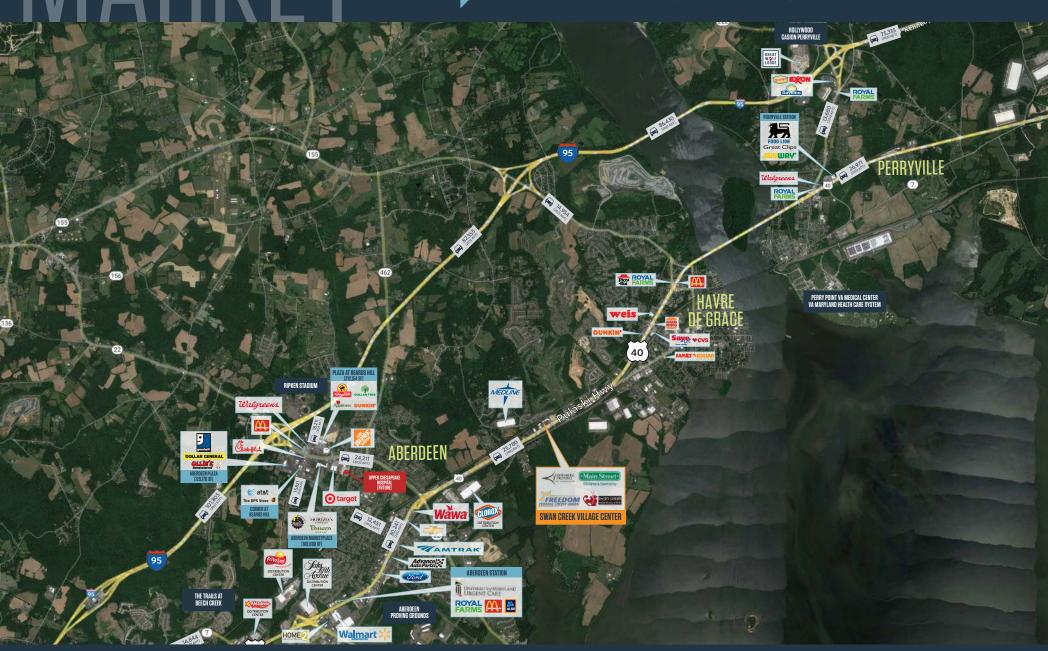

1/1/2025]
- Pad Site available with grading permit in hand and utilities stubbed

#### DEMOGRAPHICS | 2023:

| CLICK TO DOWNLOAD DEMOGRAPHIC REPORT |              |           |
|--------------------------------------|--------------|-----------|
| \$158,530                            | \$112,602    | \$112,538 |
| Average HH Income                    |              |           |
| Households<br>1,321                  | 12,910       | 18,856    |
| Daytime Population 3,395             | on<br>31,045 | 47,045    |
| Population<br>3,320                  | 31,665       | 46,320    |
| 1-MILE                               | 3-MILE       | 5-MILE    |

#### TRAFFIC COUNTS | 2022:

Pulaski Hwy 25,780 ADT



### SWAN CREEK VILLAGE CENTER

2015-2029 PULASKI HIGHWAY, HAVRE DE GRACE, MARYLAND 21078



MICHAEL GINSBURG

RACHEL KLEIN

rklein@klnb.com | 443-632-2087





# SITE PLAN SWAN CREEK VILLAGE CENTER 2015-2029 PULASKI HIGHWAY, HAVRE DE GRACE, MARYLAND 21078





## kInb

### SWAN CREEK VILLAGE CENTER

2015-2029 PULASKI HIGHWAY, HAVRE DE GRACE, MARYLAND 21078

### FOR MORE INFORMATION, PLEASE CONTACT:

#### **MICHAEL GINSBURG**

mginsburg@klnb.com 443-632-2041

### **RACHEL KLEIN**

rklein@klnb.com 443-632-2087

100 West Road, Suite 505, Towson, MD 21204

### kinb.com





linkedin.com/company/klnb



facebook.com/KLNBCRE

**CLICK TO VIEW PROPERTY WEBSITE** 

While we have no reason to doubt the accuracy of any of the information supplied, we cannot, and do not, guarantee its accuracy. All information should be independently verified prior to a purchase or lease of the property. W