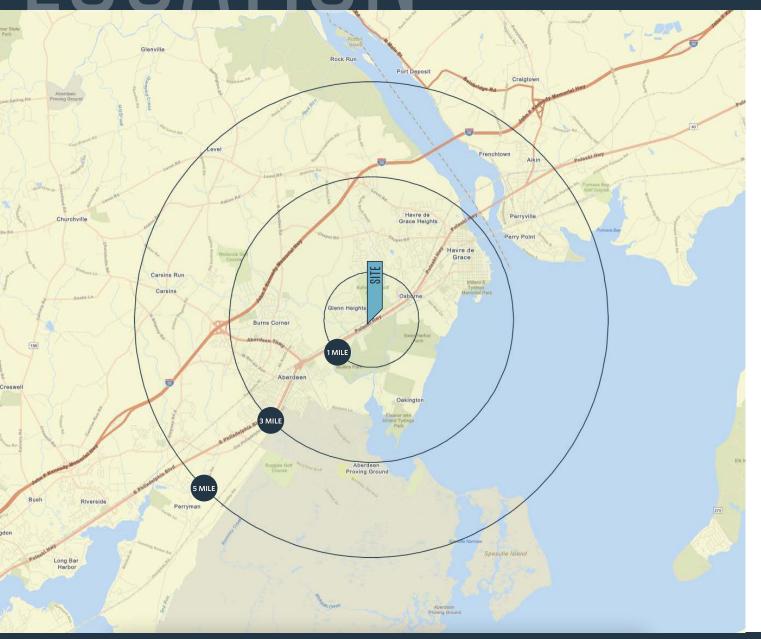

#### DEMOGRAPHICS | 2023:

| CLICK TO DOWNLOAD DEMOGRAPHIC REPORT |              |           |
|--------------------------------------|--------------|-----------|
| \$158,530                            | \$112,602    | \$112,538 |
| Average HH Income                    |              |           |
| Households<br>1,321                  | 12,910       | 18,856    |
| Daytime Population 3,395             | on<br>31,045 | 47,045    |
| Population<br>3,320                  | 31,665       | 46,320    |
| 1-MILE                               | 3-MILE       | 5-MILE    |