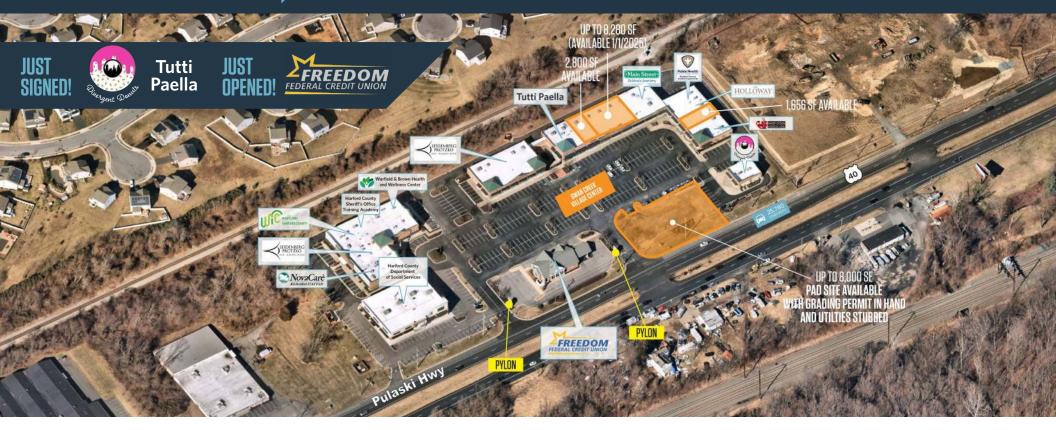

### RETAIL FOR LEASE

- Available for lease:
  - 1,656 SF
  - 2,800 SF
  - 8,280 SF [Can be combined with adjacent 2,800 SF for total of 11,080 SF Available 1/1/2025]
  - Pad Site available with grading permit in hand and utilities stubbed
  - Great visibility from Route 40
- Strong daytime medical/office population

#### **AVAILABLE FOR LEASE:**

- 1,656 SF
- 2,800 SF
- 8,280 SF
  [Can be combined with adjacent 2,800 SF for total of 11,080 SF Available 1/1/2025]
- Pad Site available with grading permit in hand and utilities stubbed

# SITE PLAN SWAN CREEK VILLAGE CENTER 2015-2029 PULASKI HIGHWAY, HAVRE DE GRACE, MARYLAND 21078