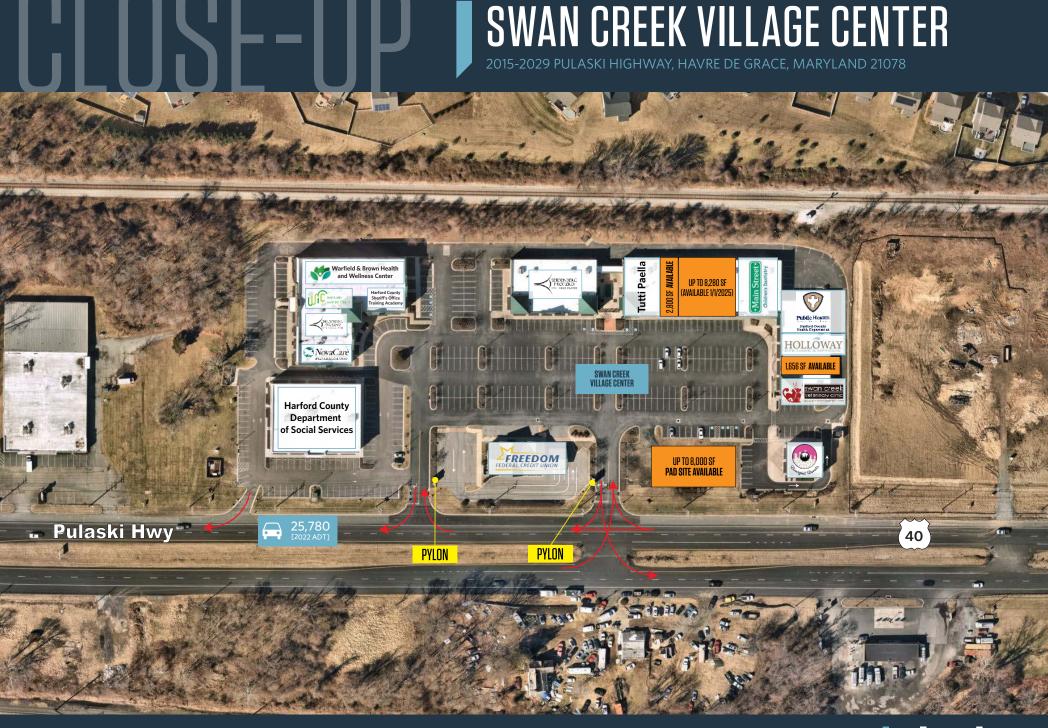

### RETAIL FOR LEASE

- Available for lease:
  - 1,656 SF
  - 2,800 SF
  - 8,280 SF [Can be combined with adjacent 2,800 SF for total of 11,080 SF Available 1/1/2025]
  - Pad Site available with grading permit in hand and utilities stubbed
  - Great visibility from Route 40
- Strong daytime medical/office population

#### **AVAILABLE FOR LEASE:**

- 1,656 SF
- 2,800 SF
- 8,280 SF
  [Can be combined with adjacent 2,800 SF for total of 11,080 SF Available 1/1/2025]
- Pad Site available with grading permit in hand and utilities stubbed

#### TRAFFIC COUNTS | 2022:

Pulaski Hwy 25,780 ADT

# SITE PLAN SWAN CREEK VILLAGE CENTER 2015-2029 PULASKI HIGHWAY, HAVRE DE GRACE, MARYLAND 21078